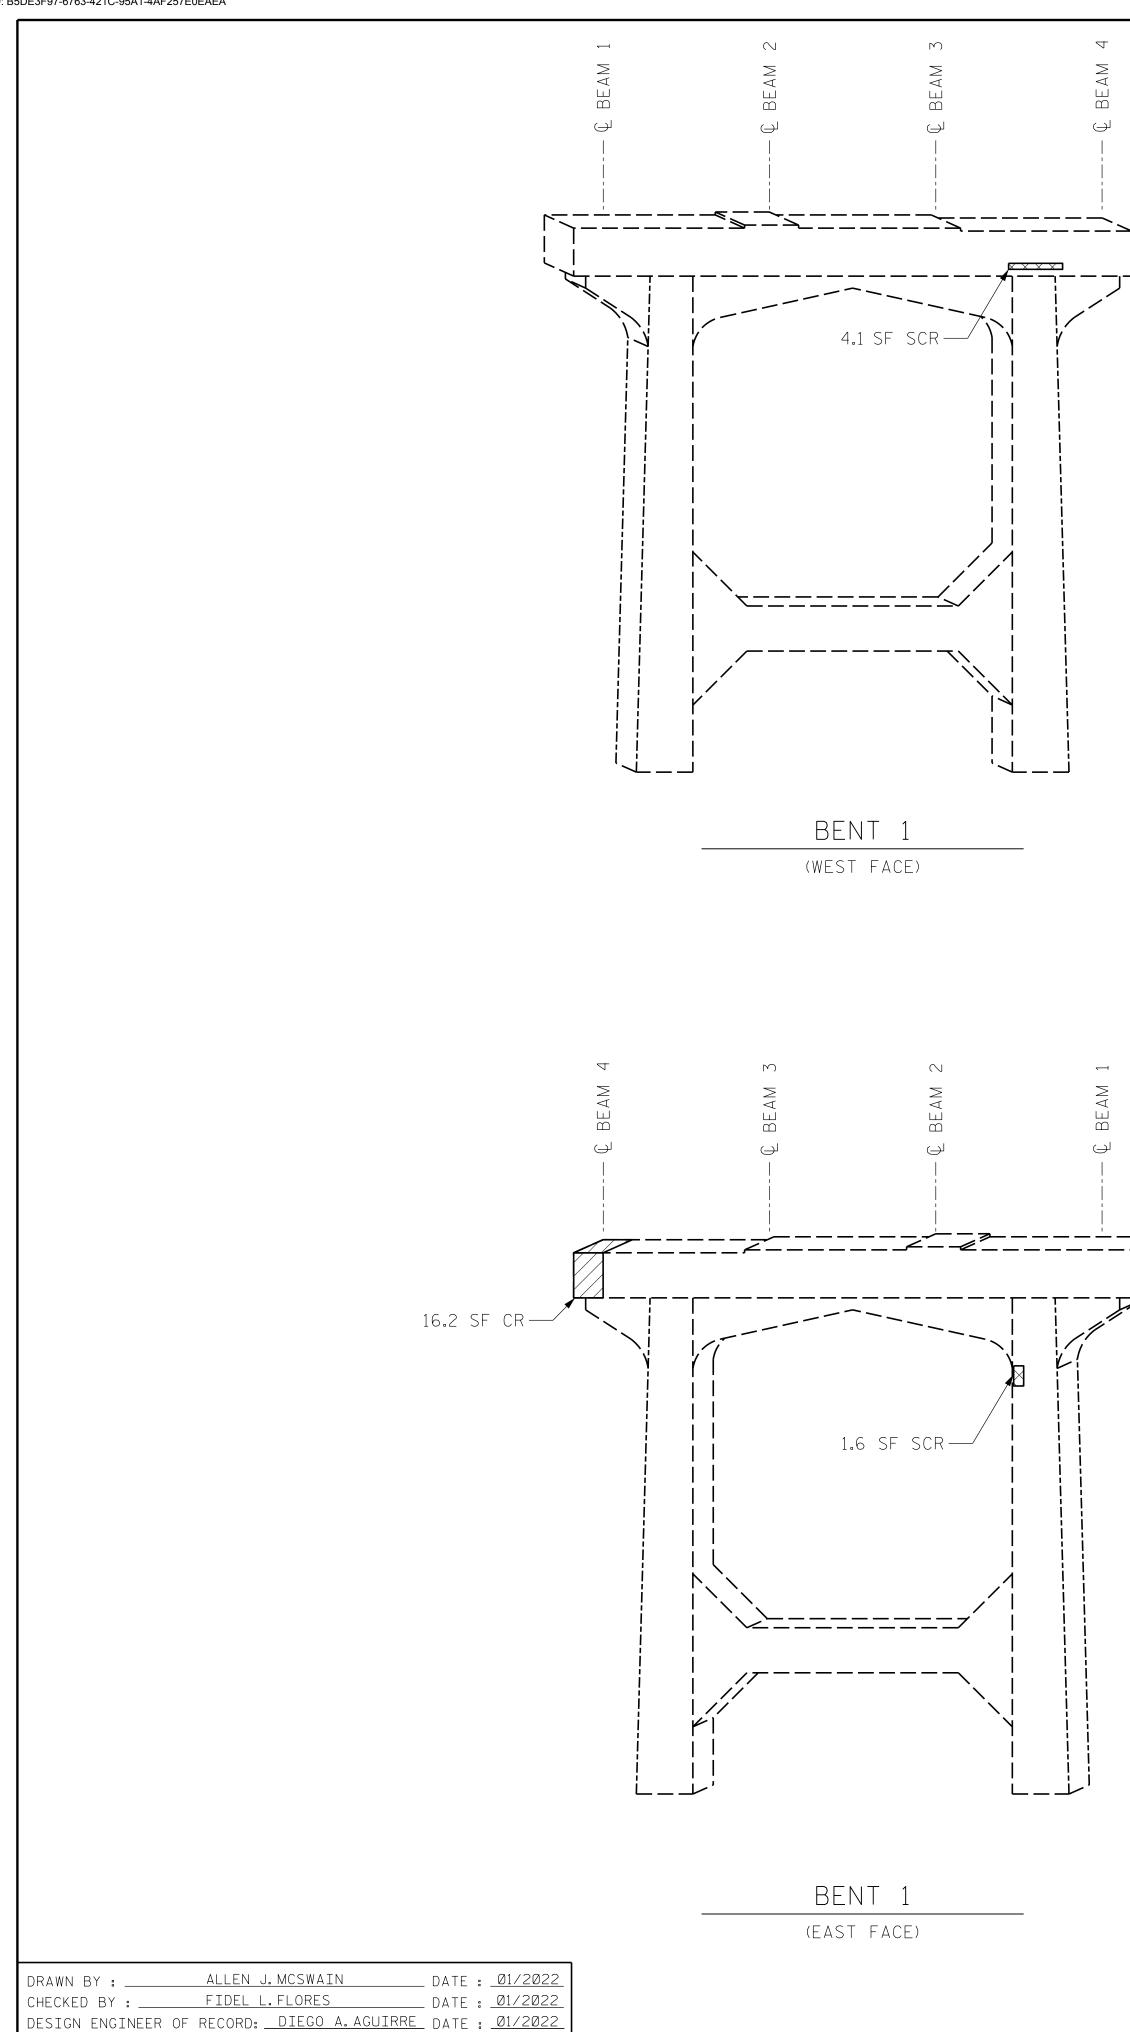

DocuSign Envelope ID: B5DE3F97-6763-421C-95A1-4AF257E0EAEA

+

+

4/21/2022 I5915B\_SMU\_SBR01\_480051.dgn daguirre

| 2<br>2 | LEGEND |                             |     |
|--------|--------|-----------------------------|-----|
|        |        | CONCRETE REPAIR AREA (CR)   |     |
|        |        | SHOTCRETE REPAIR AREA (SCR) | SHO |
|        |        | EPOXY RESIN INJECTION (ERI) |     |
|        |        |                             |     |

| DOCUMENT | NOT | СО  |
|----------|-----|-----|
| FINAL    | UNL | ESS |
| SIGNATU  | res | CON |
|          |     |     |

| AS-BUILT REPAIR QUANTITY TABLE |                |                  |                |                  |  |  |
|--------------------------------|----------------|------------------|----------------|------------------|--|--|
|                                | QUANTITIES     |                  |                |                  |  |  |
|                                | ESTIMATE       |                  | ACTUAL         |                  |  |  |
| HOTCRETE REPAIRS               | AREA<br>SQ.FT. | VOLUME<br>CU.FT. | AREA<br>SQ.FT. | VOLUME<br>CU.FT. |  |  |
| CAP/BACKWALL                   | 4.1            | 2.1              |                |                  |  |  |
| COLUMN/PILE                    | 1.6            | 0.6              |                |                  |  |  |
| ONCRETE REPAIRS                | AREA<br>SQ.FT. | VOLUME<br>CU.FT. | AREA<br>SQ.FT. | VOLUME<br>CU.FT. |  |  |
| САР                            | 16.2           | 8.1              |                |                  |  |  |
| POXY RESIN INJECTION           | LIN.FT.        |                  | LIN.FT.        |                  |  |  |
| CAP/BACKWALL                   | -              |                  |                |                  |  |  |
| COLUMN/PILE                    | -              |                  |                |                  |  |  |
|                                |                |                  |                |                  |  |  |

VALUES IN CHART REPRESENT ESTIMATED REPAIR TOTALS AFTER REMOVAL OF UNSOUND CONCRETE.MINIMUM OF 1"BEHIND REBAR AND MINIMUM 2"CLEARANCE TO SAWCUT.FOR REPAIR DETAILS, SEE "CONCRETE RESTORATION DETAILS" SHEETS.

NOTES:

REPAIR LOCATIONS AND ESTIMATED QUANTITIES ARE GIVEN WITH THE BEST INFORMATION AVAILABLE. IF ADDITIONAL REPAIRS NOT SHOWN ON THE DRAWINGS ARE DEEMED NECESSARY BY THE ENGINEER, THE ENGINEER WILL NOTE ON THE DRAWINGS THE APPROXIMATE LOCATIONS AND DESCRIPTION OF THE REPAIRS AND ADJUST THE ACTUAL QUANTITIES ENTERED INTO THE TABLE ABOVE.

FOR CONCRETE AND SHOTCRETE REPAIRS, SEE "CONCRETE RESTORATION DETAILS" SHEETS.

SHOTCRETE REPAIRS MAY BE REPLACED WITH CONCRETE REPAIRS WITH THE APPROVAL OF THE ENGINEER.

REPAIRS TO THE BENT CAP MAY REQUIRE BRIDGE JACKING.FOR BRIDGE JACKING, SEE SPECIAL PROVISIONS.