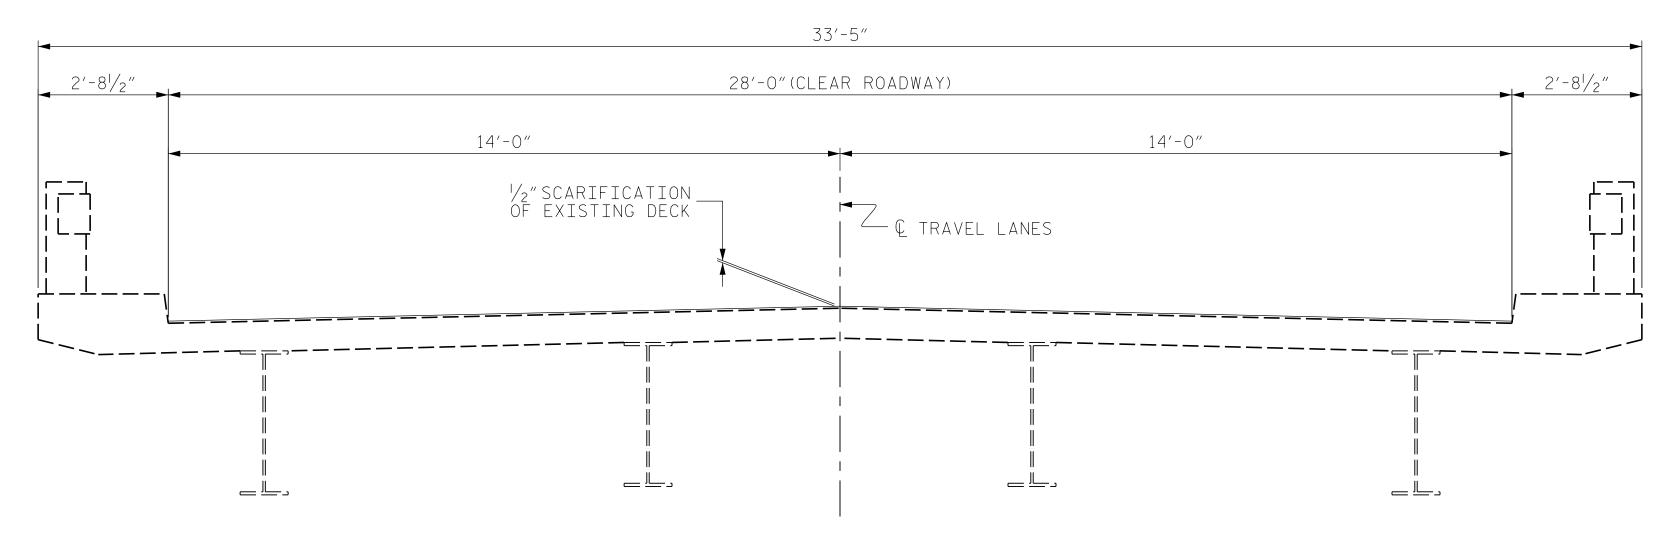

## NOTES:

+

LONGITUDINAL CONSTRUCTION JOINTS OF OVERLAYS SHALL BE LOCATED Along the centerline or edge of travel lanes.

SEE TRAFFIC MANAGEMENT PLANS FOR LANE WIDTHS,SEQUENCING,AND OTHER TRAFFIC CONTROL MEASURES FOR STAGING OF ASHPALT WEARING SURFACE (AWS)OVERLAY.