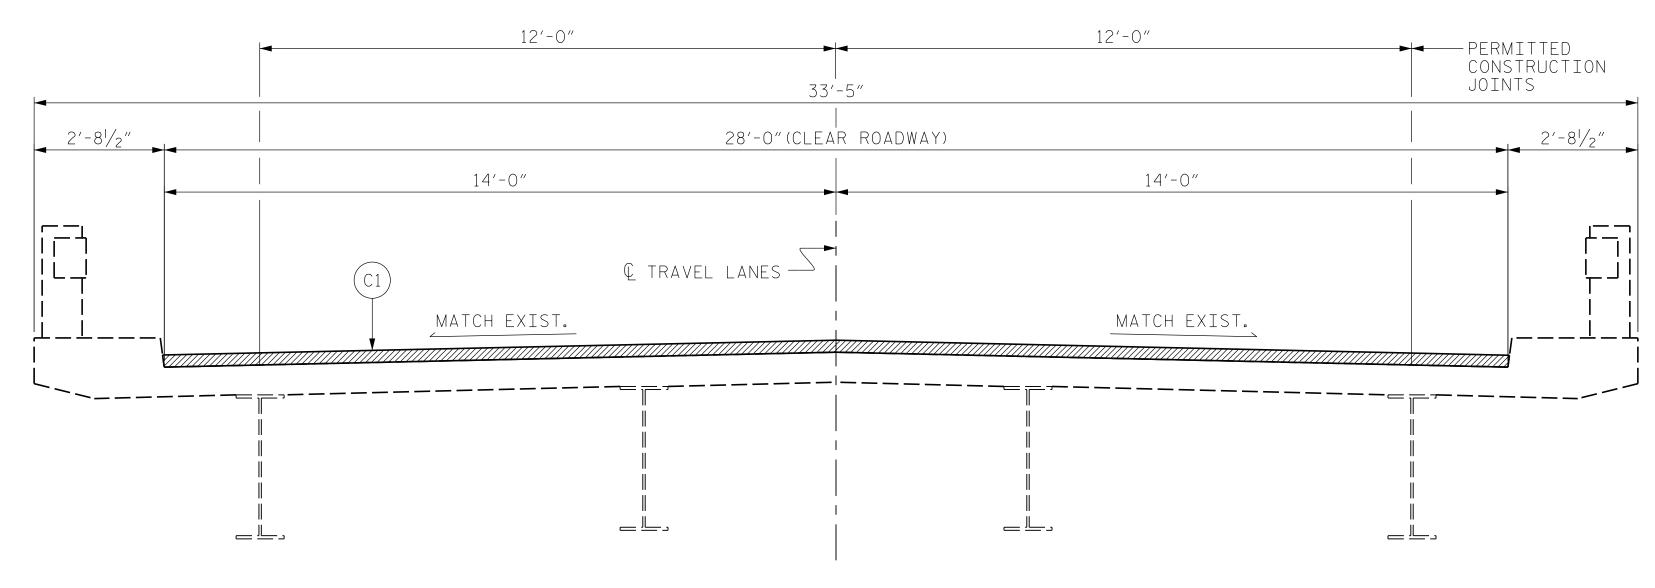

## NOTES:

+

LONGITUDINAL CONSTRUCTION JOINTS OF OVERLAYS SHALL BE LOCATED Along the centerline or edge of travel lanes.

SEE TRAFFIC MANAGEMENT PLANS FOR LANE WIDTHS,SEQUENCING,AND OTHER TRAFFIC CONTROL MEASURES FOR STAGING OF ASHPALT WEARING SURFACE (AWS)OVERLAY.

PROPOSED APPROXIMATE 2″MIN.ASPHALT CONCRETE SURFACE COURSE,TYPE S9.5C AT AN AVERAGE RATE OF 112 LBS.PER SQ.YD.PER 1″DEPTH.TO BE PLACED IN LAYERS NOT LESS THAN 1″OR GREATER THAN 2″ IN DEPTH. C1

4/21/2022 I5915B\_SMU\_TS01\_480051.dgn daguirre

EXISTING

PROPOSED

ASPHALT CONCRETE SURFACE COURSE, TYPE S9.5C

|                                                        |                                                                                            | PROJEC<br>]<br>BRIDGE                                                                 | REDE          | <br><u>= L L</u> | _   | 5915<br>co<br>3005 | DUNTY                 |
|--------------------------------------------------------|--------------------------------------------------------------------------------------------|---------------------------------------------------------------------------------------|---------------|------------------|-----|--------------------|-----------------------|
| DocuSigned b<br>Dicyo A A<br>ECF43B83073C<br>4/29/2022 |                                                                                            | STATE OF NORTH CAROLINA<br>DEPARTMENT OF TRANSPORTATION<br>RALEIGH<br>TYPICAL SECTION |               |                  |     |                    |                       |
| &                                                      | LISINGER CAMPO<br>A S S O C I A T E S                                                      | NO. BY:                                                                               | REVI<br>DATE: | SIONS<br>NO.     | BY: | DATE:              | SHEET NO.<br>S7-2     |
| ALL RA                                                 | 1 FAYETTEVILLE ST., SUITE 1500<br>LEIGH, NC 27601 (919) 882-7839<br>E FIRM LICENSE: C-1506 |                                                                                       | DATE:         | NO.<br>종         |     | DATE:              | TOTAL<br>SHEETS<br>12 |