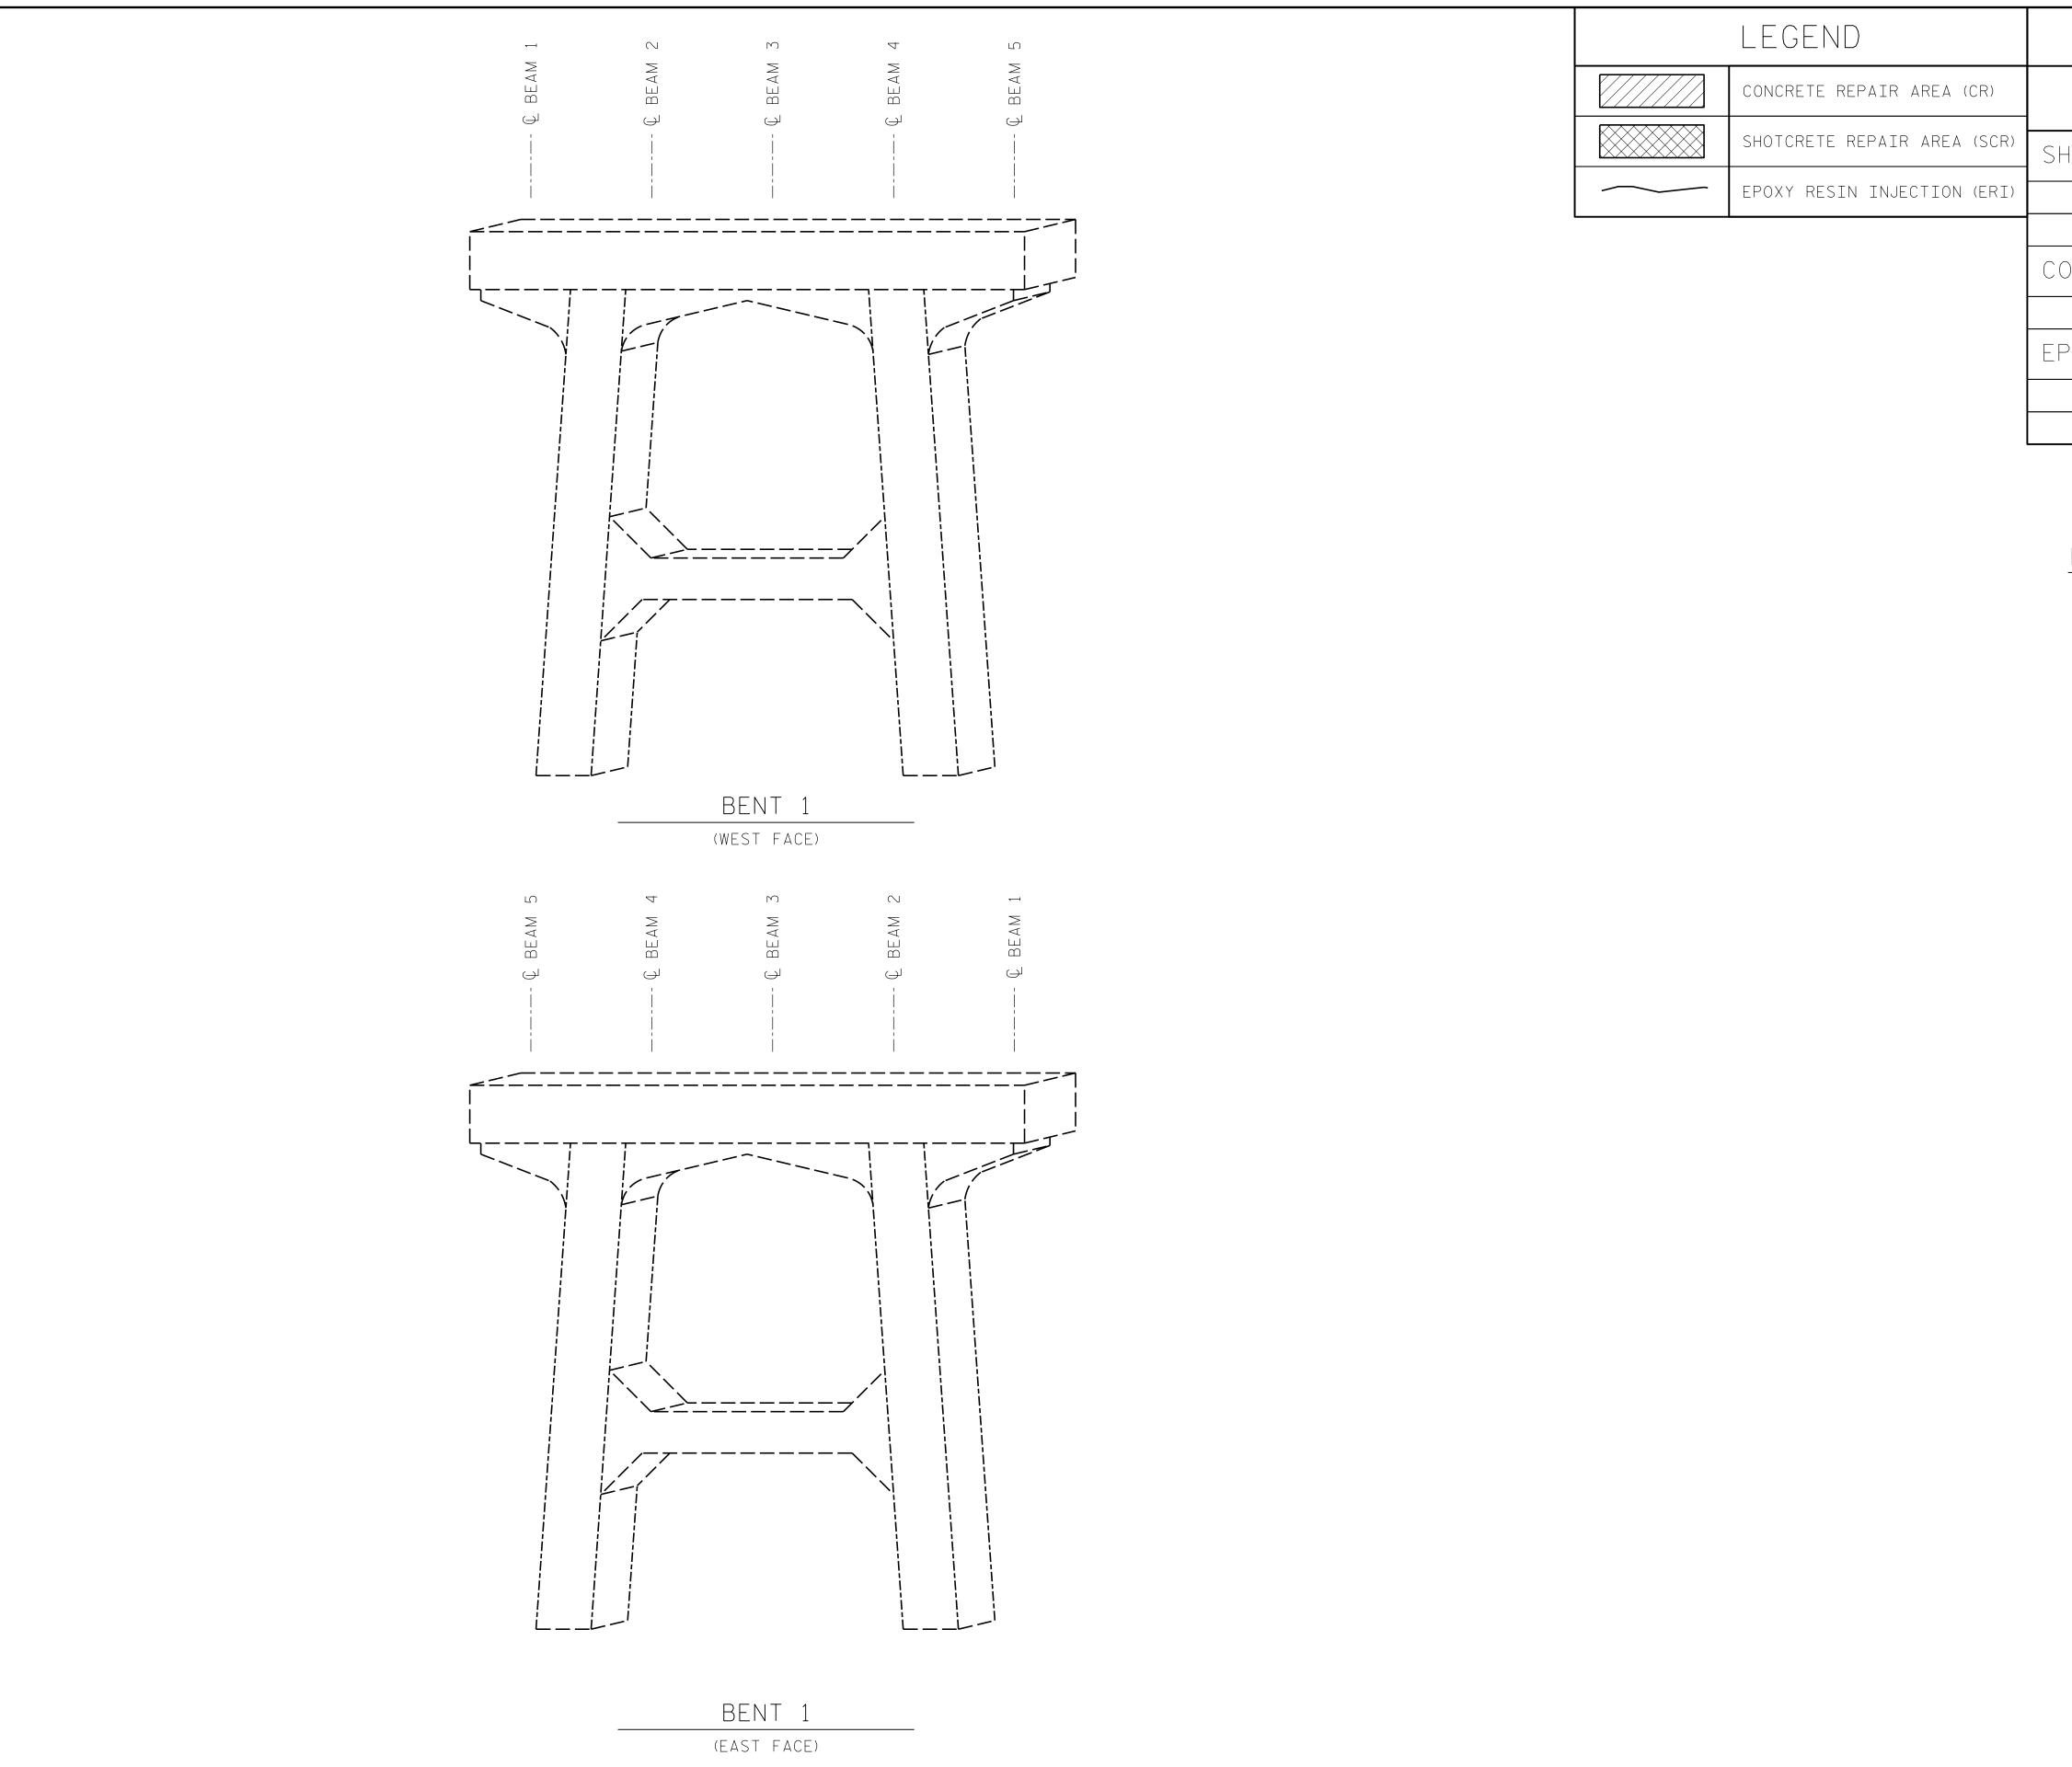

VALUES IN CHART REPRESENT ESTIMATED REPAIR TOTALS AFTER REMOVAL OF UNSOUND CONCRETE.MINIMUM OF 1″BEHIND REBAR AND MINIMUM 2″CLEARANCE TO SAWCUT.FOR REPAIR DETAILS, SEE "CONCRETE RESTORATION DETAILS" SHEETS.

## NOTES:

REPAIR LOCATIONS AND ESTIMATED QUANTITIES ARE GIVEN WITH THE BEST INFORMATION AVAILABLE.IF ADDITIONAL REPAIRS NOT SHOWN ON THE DRAWINGS ARE DEEMED NECESSARY BY THE ENGINEER, THE ENGINEER WILL NOTE ON THE DRAWINGS THE APPROXIMATE LOCATIONS AND DESCRIPTION OF THE REPAIRS AND ADJUST THE ACTUAL QUANTITIES ENTERED INTO THE TABLE ABOVE.

CRACKING LOCATIONS AND QUANTITIES FOR LOCATIONS DESCRIBED AS "SCATTERED THROUGHOUT" IN THE INSPECTION REPORT ARE BASED ON THE BEST INFORMATION AVAILABLE. THE ENGINEER AND CONTRACTOR SHALL IDENTIFY AND REPAIR ALL CRACKS >=1/16" AS DESCRIBED IN THE SPECIAL PROVISIONS AT EACH BENT.

AVERAGE CONCRETE COVER IS EXPECTED TO BE FROM 2"TO 3"ON THE CAP AND FROM  $1^{1}/_{2}$ "TO 2"ON THE PILES.ACTUAL CONCRETE COVER SHALL BE DETERMINED BY THE CONTRACTOR AND PRESENTED TO THE ENGINEER PRIOR TO BEGINNING EXCAVATION/ DEMOLITION.

FOR CONCRETE AND SHOTCRETE REPAIRS, SEE "CONCRETE RESTORATION DETAILS" SHEETS.

SHOTCRETE REPAIRS MAY BE REPLACED WITH CONCRETE REPAIRS WITH THE APPROVAL OF THE ENGINEER.

REPAIRS TO THE BENT CAP MAY REQUIRE BRIDGE JACKING.FOR BRIDGE JACKING,SEE SPECIAL PROVISIONS.