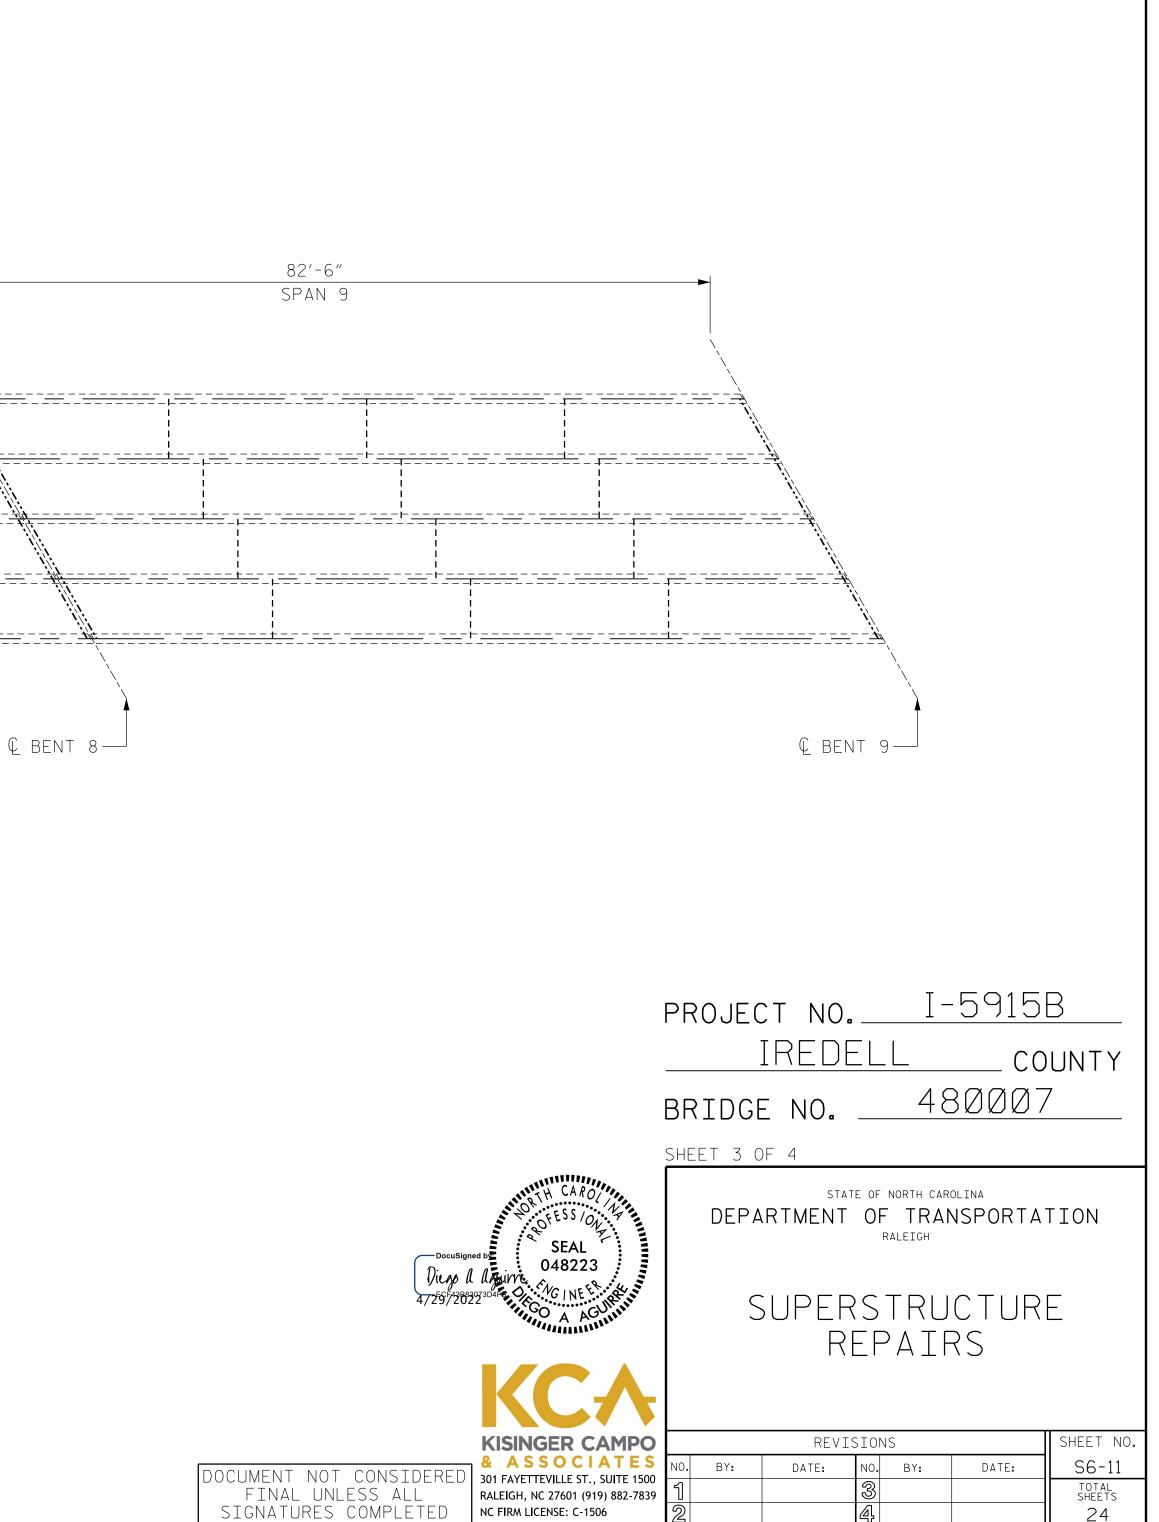

## AS-BUILT REPAIR QUANT

SUPERSTRUCTURE REPA

|                                                  | SPA      | SPAN 7 |  |
|--------------------------------------------------|----------|--------|--|
|                                                  | ESTIMATE | ACTUAL |  |
| CLEANING & PAINTING EXISTING BEARINGS WITH HRSCA | 5 EA     |        |  |

\* FOR QUANTITIES FOR BEARING REPAIRS, SEE BEARING REPAIR SHEET.

+

## NOTES:

REPAIR LOCATIONS AND ESTIMATED QUANTITIES ARE GIVEN WITH THE BEST INFORMATION AVAILABLE. IF ADDITIONAL REPAIRS NOT SHOWN ON THE DRAWINGS ARE DEEMED NECESSARY BY THE ENGINEER, THE ENGINEER WILL NOTE ON THE DRAWINGS THE APPROXIMATE LOCATIONS AND DESCRIPTION OF THE REPAIRS AND ADJUST THE ACTUAL QUANTITIES ENTERED INTO THE TABLE ABOVE.

FOR CLEANING & PAINTING EXISTING BEARINGS WITH HRSCA, SEE SPECIAL PROVISIONS.

FOR BEARING REPAIRS, SEE "BEARING REPAIRS" SHEET.

FOR ZONE PAINTING OF EXISTING STRUCTURE, SEE SPECIAL PROVISIONS.

FOR DETAILS OF CLEANING AND PAINTING GIRDER ENDS (CPG), SEE "MISCELLANEOUS REPAIRS" SHEET.