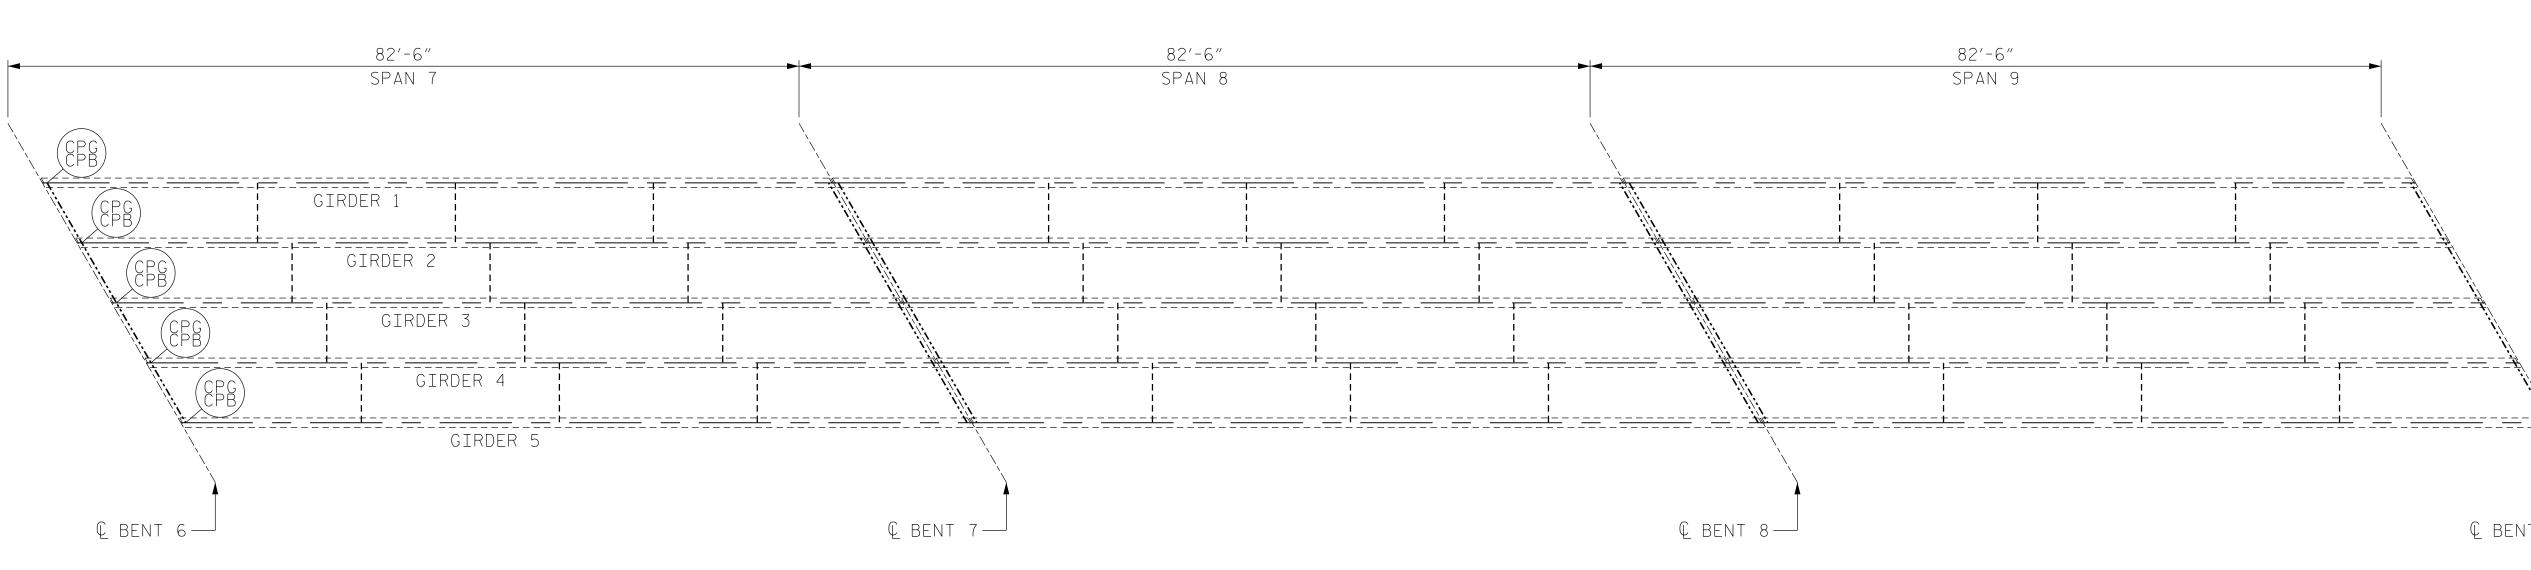

## AS-BUILT REPAIR QUANT

SUPERSTRUCTURE REPA

|                                                  | SPA      | SPAN 7 |  |
|--------------------------------------------------|----------|--------|--|
|                                                  | ESTIMATE | ACTUAL |  |
| CLEANING & PAINTING EXISTING BEARINGS WITH HRSCA | 5 EA     |        |  |

\* FOR QUANTITIES FOR BEARING REPAIRS, SEE BEARING REPAIR SHEET.

+

## NOTES:

REPAIR LOCATIONS AND ESTIMATED QUANTITIES ARE GIVEN WITH THE BEST INFORMATION AVAILABLE. IF ADDITIONAL REPAIRS NOT SHOWN ON THE DRAWINGS ARE DEEMED NECESSARY BY THE ENGINEER, THE ENGINEER WILL NOTE ON THE DRAWINGS THE APPROXIMATE LOCATIONS AND DESCRIPTION OF THE REPAIRS AND ADJUST THE ACTUAL QUANTITIES ENTERED INTO THE TABLE ABOVE.

FOR CLEANING & PAINTING EXISTING BEARINGS WITH HRSCA, SEE SPECIAL PROVISIONS.

FOR BEARING REPAIRS, SEE "BEARING REPAIRS" SHEET.

FOR ZONE PAINTING OF EXISTING STRUCTURE, SEE SPECIAL PROVISIONS.

FOR DETAILS OF CLEANING AND PAINTING GIRDER ENDS (CPG), SEE "MISCELLANEOUS REPAIRS" SHEET.

## LEGEND:

PARTIAL PLAN

| DOCUMENT | NC  |
|----------|-----|
| FINAL    | UI  |
| SIGNATU  | RES |