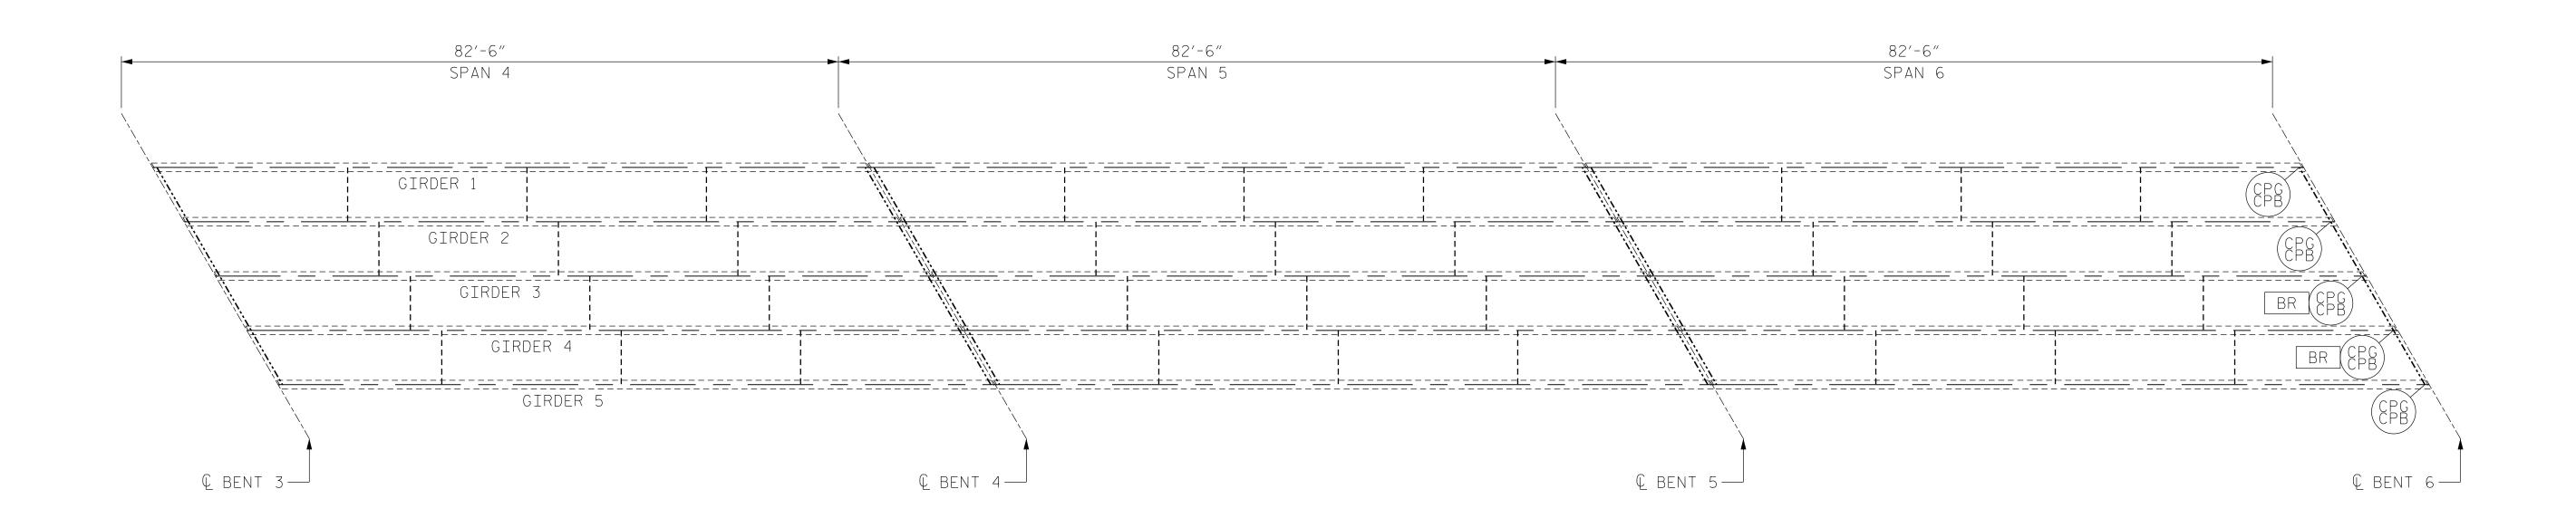

\* FOR QUANTITIES FOR BEARING REPAIRS, SEE BEARING REPAIR SHEET.

LEGEND:

CLEAN AND PAINT GIRDER ENDS (5 LF)

CLEAN AND PAINT BEARING

\* BEARING REPAIRS

PARTIAL PLAN

NOTES:

REPAIR LOCATIONS AND ESTIMATED QUANTITIES ARE GIVEN WITH THE BEST INFORMATION AVAILABLE. IF ADDITIONAL REPAIRS NOT SHOWN ON THE DRAWINGS ARE DEEMED NECESSARY BY THE ENGINEER, THE ENGINEER WILL NOTE ON THE DRAWINGS THE APPROXIMATE LOCATIONS AND DESCRIPTION OF THE REPAIRS AND ADJUST THE ACTUAL QUANTITIES ENTERED INTO THE TABLE ABOVE.

FOR CLEANING & PAINTING EXISTING BEARINGS WITH HRSCA, SEE SPECIAL PROVISIONS.

FOR BEARING REPAIRS, SEE "BEARING REPAIRS" SHEET.

FOR ZONE PAINTING OF EXISTING STRUCTURE, SEE SPECIAL PROVISIONS.

FOR DETAILS OF CLEANING AND PAINTING GIRDER ENDS (CPG), SEE "MISCELLANEOUS REPAIRS" SHEET.