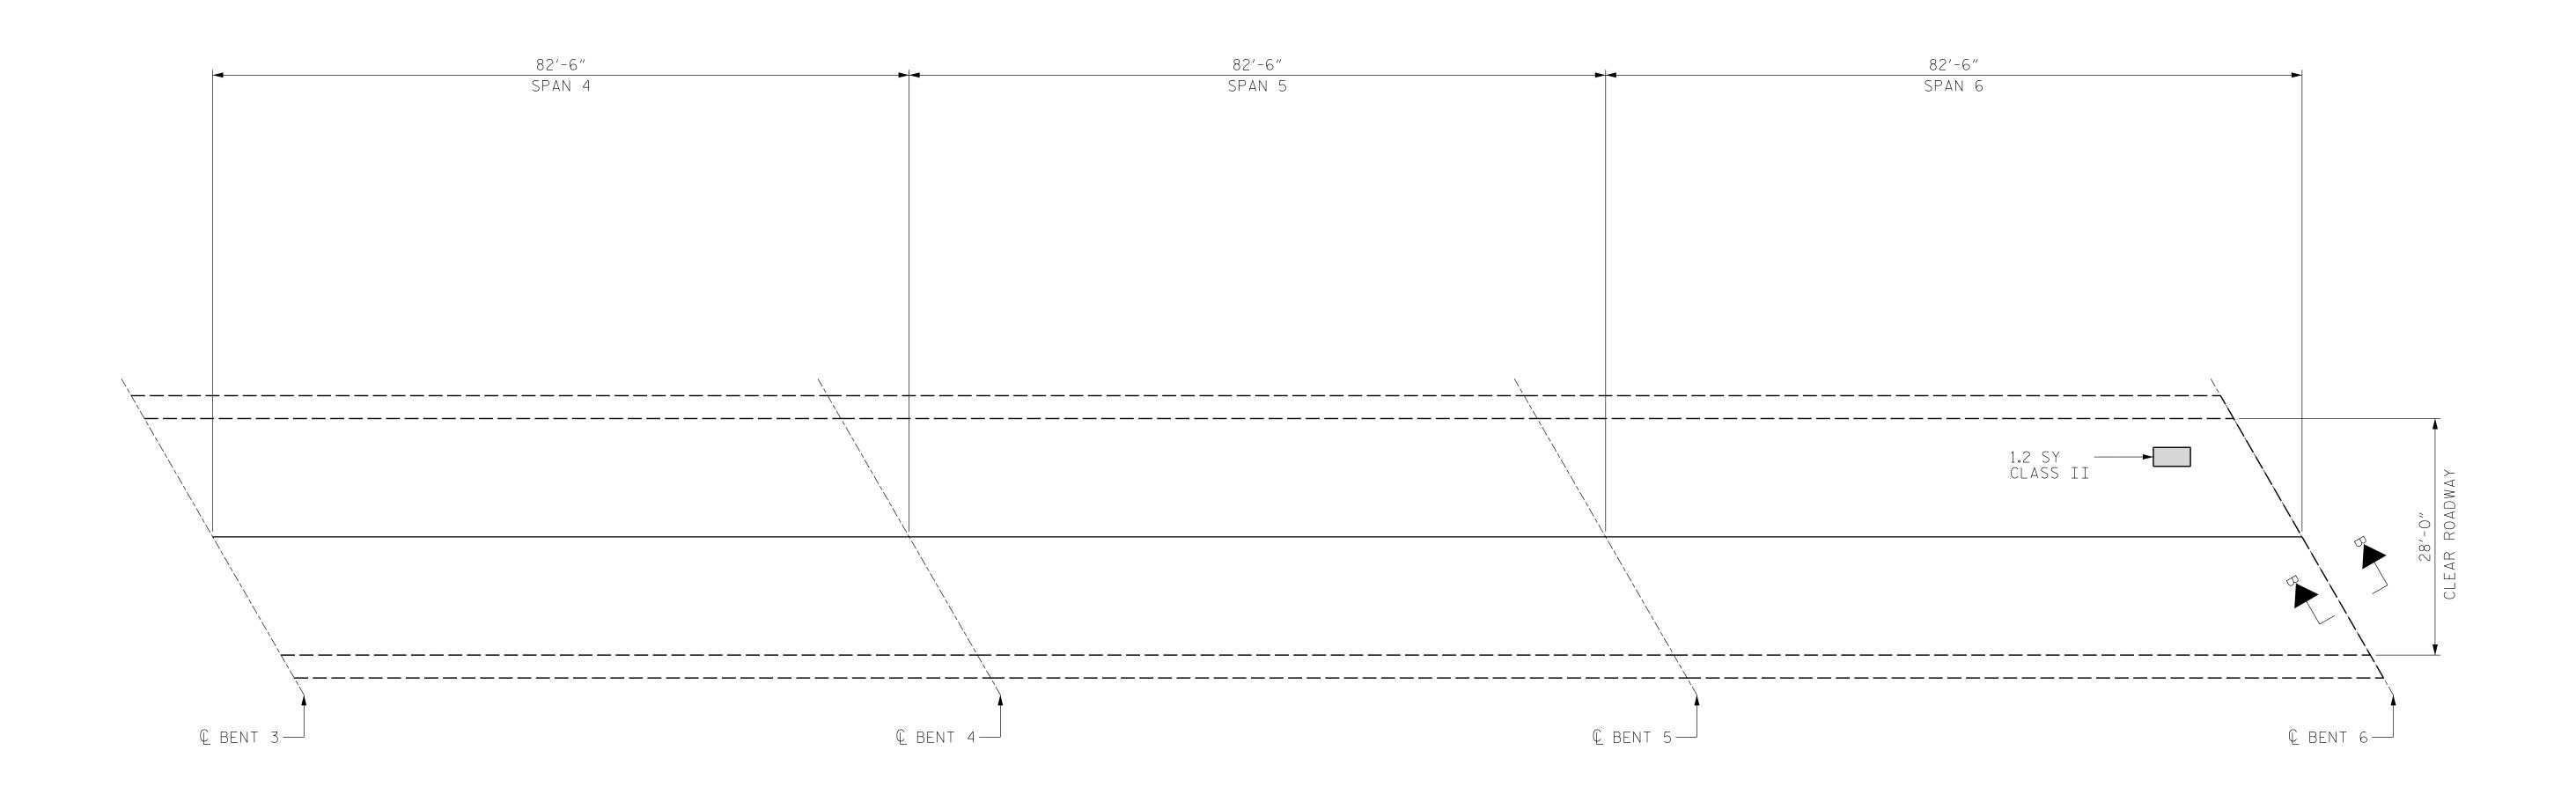

## AS-BUILT REPAIR QUANTITY TABLE

| DECK | REPAIRS |
|------|---------|
|      |         |

|                                             | SPAN 4   |        | SPAN 5   |        | SPAN 6   |        |
|---------------------------------------------|----------|--------|----------|--------|----------|--------|
|                                             | ESTIMATE | ACTUAL | ESTIMATE | ACTUAL | ESTIMATE | ACTUAL |
| CLASS II SURFACE PREPARATION                | SY       |        | SY       |        | 1.2 SY   |        |
| CLASS III SURFACE PREPARATION               | SY       |        | SY       |        | SY       |        |
| ASPHALT CONCRETE SURFACE COURSE, TYPE S9.5C | 29 TONS  |        | 29 TONS  |        | 29 TONS  |        |
| ASPHALT BINDER FOR PLANT MIX                | 1.8 TONS |        | 1.8 TONS |        | 1.8 TONS |        |

## PARTIAL PLAN

## NOTES:

PRIOR TO SURFACE PREPARATION, REMOVE ALL LOOSE, DISINTEGRATED, UNSOUND OR CONTAMINATED CONCRETE FROM THE BRIDGE DECK.

FOR CONCRETE FOR DECK REPAIR, SEE SPECIAL PROVISIONS.

WORK THIS SHEET WITH "JOINT DETAILS" SHEET.

WORK THIS SHEET WITH "TYPICAL SECTION" SHEET.

FOR NEW ASPHALT PLACEMENT, SEE STANDARD SPECIFICATIONS.

REPAIR LOCATIONS AND ESTIMATED QUANTITIES ARE GIVEN WITH THE BEST INFORMATION AVAILABLE. IF ADDITIONAL REPAIRS NOT SHOWN ON THE DRAWINGS ARE DEEMED NECESSARY BY THE ENGINEER, THE ENGINEER WILL NOTE ON THE DRAWINGS THE APPROXIMATE LOCATIONS AND DESCRIPTION OF THE REPAIRS AND ADJUST THE ACTUAL QUANTITIES ENTERED INTO THE AS-BUILT REPAIR QUANTITY TABLE.

ASPHALT CONCRETE SURFACE COURSE, TYPE S9.5C

DEFECTS (SEE PLAN CALLOUT FOR DETAILS)

ALLEN J.MCSWAIN \_\_\_ DATE : <u>0</u>1/2022 DRAWN BY : \_\_\_\_ \_ DATE : <u>01/2022</u> DESIGN ENGINEER OF RECORD: <u>DIEGO A.AGUIRRE</u> DATE: <u>01/2022</u>