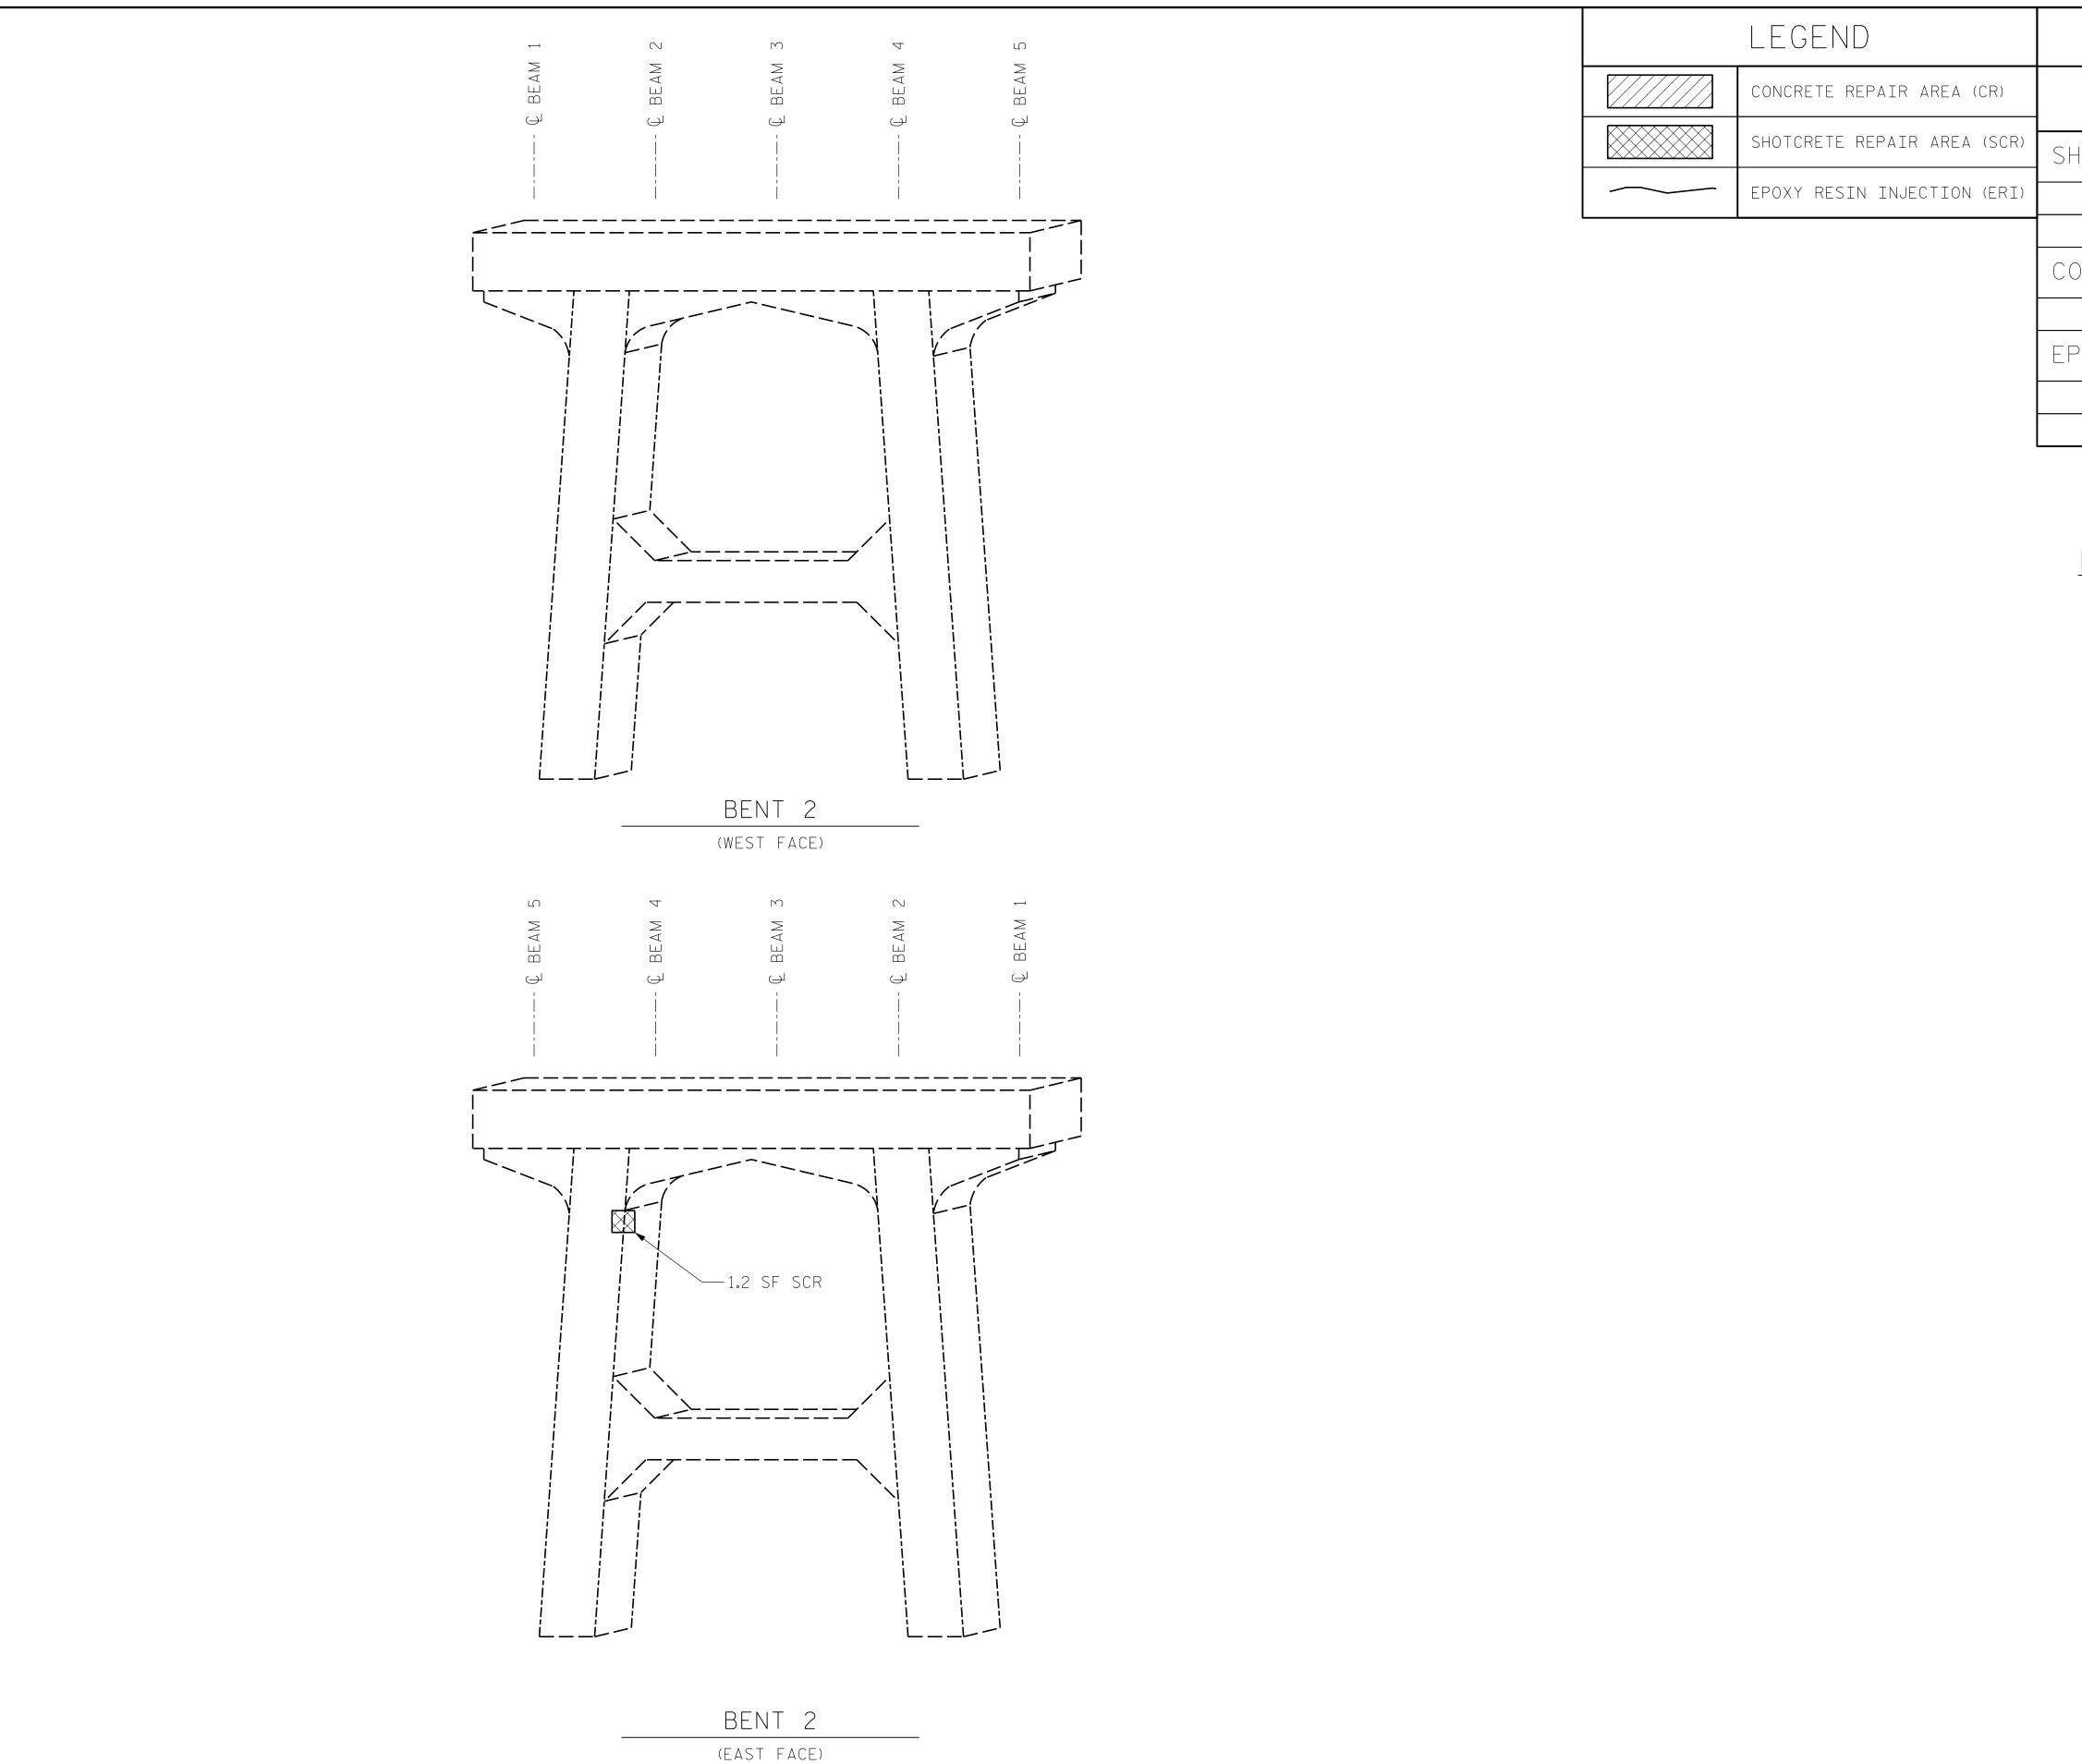

VALUES IN CHART REPRESENT ESTIMATED REPAIR TOTALS AFTER REMOVAL OF UNSOUND CONCRETE.MINIMUM OF 1″BEHIND REBAR AND MINIMUM 2″CLEARANCE TO SAWCUT.FOR REPAIR DETAILS, SEE "CONCRETE RESTORATION DETAILS" SHEETS.

## NOTES:

REPAIR LOCATIONS AND ESTIMATED QUANTITIES ARE GIVEN WITH THE BEST INFORMATION AVAILABLE.IF ADDITIONAL REPAIRS NOT SHOWN ON THE DRAWINGS ARE DEEMED NECESSARY BY THE ENGINEER, THE ENGINEER WILL NOTE ON THE DRAWINGS THE APPROXIMATE LOCATIONS AND DESCRIPTION OF THE REPAIRS AND ADJUST THE ACTUAL QUANTITIES ENTERED INTO THE TABLE ABOVE.

CRACKING LOCATIONS AND QUANTITIES FOR LOCATIONS DESCRIBED AS "SCATTERED THROUGHOUT" IN THE INSPECTION REPORT ARE BASED ON THE BEST INFORMATION AVAILABLE. THE ENGINEER AND CONTRACTOR SHALL IDENTIFY AND REPAIR ALL CRACKS >=1/16" AS DESCRIBED IN THE SPECIAL PROVISIONS AT EACH BENT.

AVERAGE CONCRETE COVER IS EXPECTED TO BE FROM 2"TO 3"ON THE CAP AND FROM  $1^{1}/_{2}$ "TO 2"ON THE PILES.ACTUAL CONCRETE COVER SHALL BE DETERMINED BY THE CONTRACTOR AND PRESENTED TO THE ENGINEER PRIOR TO BEGINNING EXCAVATION/ DEMOLITION.

FOR CONCRETE AND SHOTCRETE REPAIRS, SEE "CONCRETE RESTORATION DETAILS" SHEETS.

SHOTCRETE REPAIRS MAY BE REPLACED WITH CONCRETE REPAIRS WITH THE APPROVAL OF THE ENGINEER.

REPAIRS TO THE BENT CAP MAY REQUIRE BRIDGE JACKING.FOR BRIDGE JACKING,SEE SPECIAL PROVISIONS.