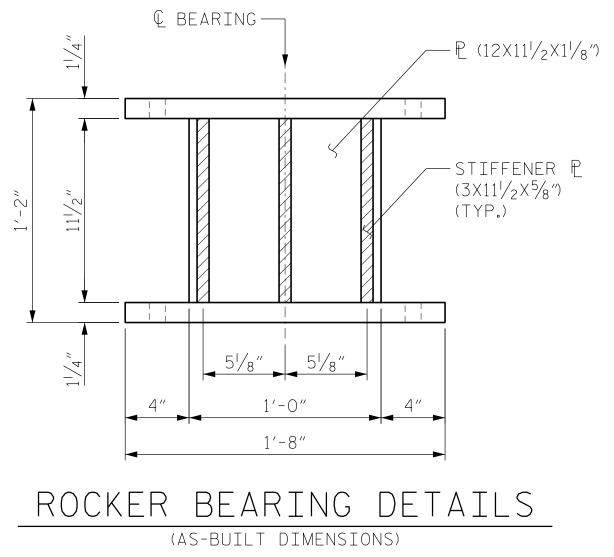

## BEARING REPAIRS SEQUENCE:

- CLEAN AND REMOVE PACK RUST FROM ROCKER BEARING AND CONNECTING PLATES.IF, AFTER THE BEARING CLEANING PROCESS, VISIBLE STEEL CRACKS OR MORE THAN 30% SECTION LOSS ARE OBSERVED, OR IF PERMANENT DEFORMATIONS DUE TO SECTION LOSS AND PACK RUST DO NOT ALLOW ROCKER BEARINGS TO FUNCTION APPROPRIATELY, ALL WORK SHALL STOP AND THE ENGINEER SHALL BE NOTIFIED IMMEDIATELY.
- 2. PERFORM JACKING OPERATIONS AS INDICATED IN THE ''JACKING DETAILS`` SHEET.
- 3. DISCONNECT BOTH TOP AND BOTTOM ROCKER BEARING BOLTS.
- ALIGN AND/OR ROTATE ROCKER BEARINGS SUCH THAT THE VERTICAL AXIS SHALL BE AT 90° WITH RESPECT TO THE TOP FACE OF THE CAP, WITH A TOLERANCE OF +/- 2°. IN PLAN VIEW, THE CL OF THE BEARING ASSEMBLY SHALL BE ALIGNED WITH THE Q GIRDER AND Q BEARING LINES ON THE CAP. CONDUCT THE WORK WHEN TEMPERATURES ARE BETWEEN 45° F AND 75° F. WORK WITH THE ENGINEER TO ADJUST AS REQUIRED WHEN WORKING UNDER EXTREME TEMPERATURES.
- 5. REPLACE MISSING/BROKEN BOLTS IN KIND AT THE GIRDER-SOLE PLATE CONNECTION, AND AT TOP ROCKER BEARING CONNECTIONS; BOLTS SHALL BE FINGER TIGHT AND THEN BACKED OFF 1/2 TURN. FOR BOTTOM ROCKER BEARING CONNECTIONS, WELD A KEEPER PLATE TO BOTH SIDES OF THE ROCKER BEARING BOTTOM FLANGE.
- 6. CONCLUDE JACKING OPERATIONS AS INDICATED IN THE "JACKING DETAILS`` SHEET.
- 7. ENSURE THAT THE BEARINGS ARE NOT LEFT UNRESTRAINED DURING TEMPERATURE MOVEMENTS.IF THE CONTRACTOR MUST DE-MOBILIZE, WORK WITH THE ENGINEER TO PROVIDE TEMPORARY REPLACEMENT OF THE BOLTS TO PROHIBIT UNWANTED ROTATION OF THE ROCKER BEARINGS.