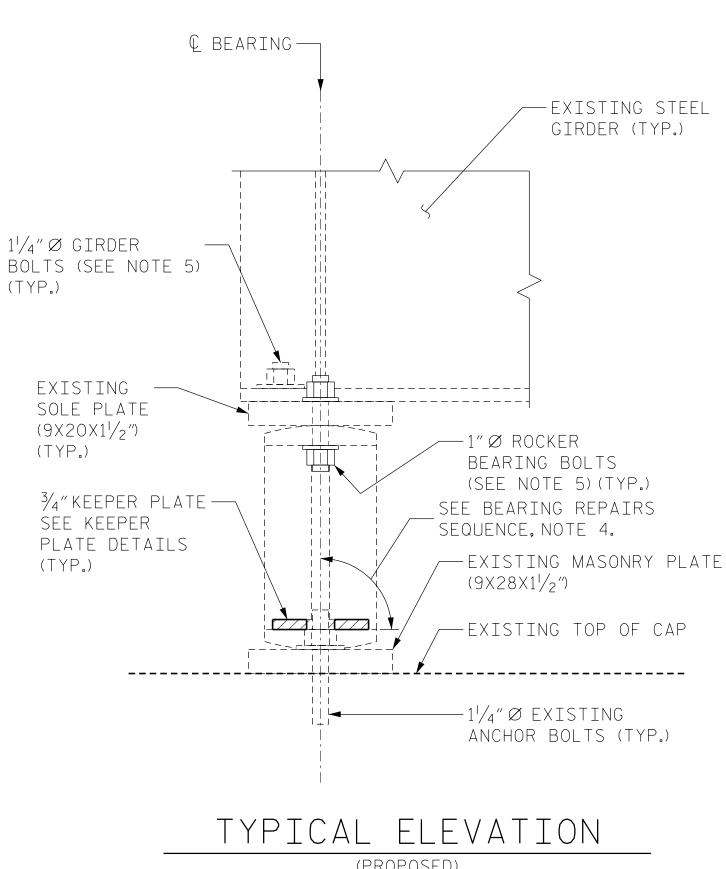

## BEARING REPAIRS SEQUENCE:

- CLEAN AND REMOVE PACK RUST FROM ROCKER BEARING AND CONNECTING PLATES.IF, AFTER THE BEARING CLEANING PROCESS, VISIBLE STEEL CRACKS OR MORE THAN 30% SECTION LOSS ARE OBSERVED, OR IF PERMANENT DEFORMATIONS DUE TO SECTION LOSS AND PACK RUST DO NOT ALLOW ROCKER BEARINGS TO FUNCTION APPROPRIATELY, ALL WORK SHALL STOP AND THE ENGINEER SHALL BE NOTIFIED IMMEDIATELY.
- 2. PERFORM JACKING OPERATIONS AS INDICATED IN THE ''JACKING DETAILS`` SHEET.
- 3. DISCONNECT BOTH TOP AND BOTTOM ROCKER BEARING BOLTS.
- ALIGN AND/OR ROTATE ROCKER BEARINGS SUCH THAT THE VERTICAL AXIS SHALL BE AT 90° WITH RESPECT TO THE TOP FACE OF THE CAP, WITH A TOLERANCE OF +/- 2°. IN PLAN VIEW, THE CL OF THE BEARING ASSEMBLY SHALL BE ALIGNED WITH THE Q GIRDER AND Q BEARING LINES ON THE CAP. CONDUCT THE WORK WHEN TEMPERATURES ARE BETWEEN 45° F AND 75° F. WORK WITH THE ENGINEER TO ADJUST AS REQUIRED WHEN WORKING UNDER EXTREME TEMPERATURES.
- 5. REPLACE MISSING/BROKEN BOLTS IN KIND AT THE GIRDER-SOLE PLATE CONNECTION, AND AT TOP ROCKER BEARING CONNECTIONS; BOLTS SHALL BE FINGER TIGHT AND THEN BACKED OFF 1/2 TURN. FOR BOTTOM ROCKER BEARING CONNECTIONS, WELD A KEEPER PLATE TO BOTH SIDES OF THE ROCKER BEARING BOTTOM FLANGE.
- 6. CONCLUDE JACKING OPERATIONS AS INDICATED IN THE "JACKING DETAILS`` SHEET.
- 7. ENSURE THAT THE BEARINGS ARE NOT LEFT UNRESTRAINED DURING TEMPERATURE MOVEMENTS.IF THE CONTRACTOR MUST DE-MOBILIZE, WORK WITH THE ENGINEER TO PROVIDE TEMPORARY REPLACEMENT OF THE BOLTS TO PROHIBIT UNWANTED ROTATION OF THE ROCKER BEARINGS.