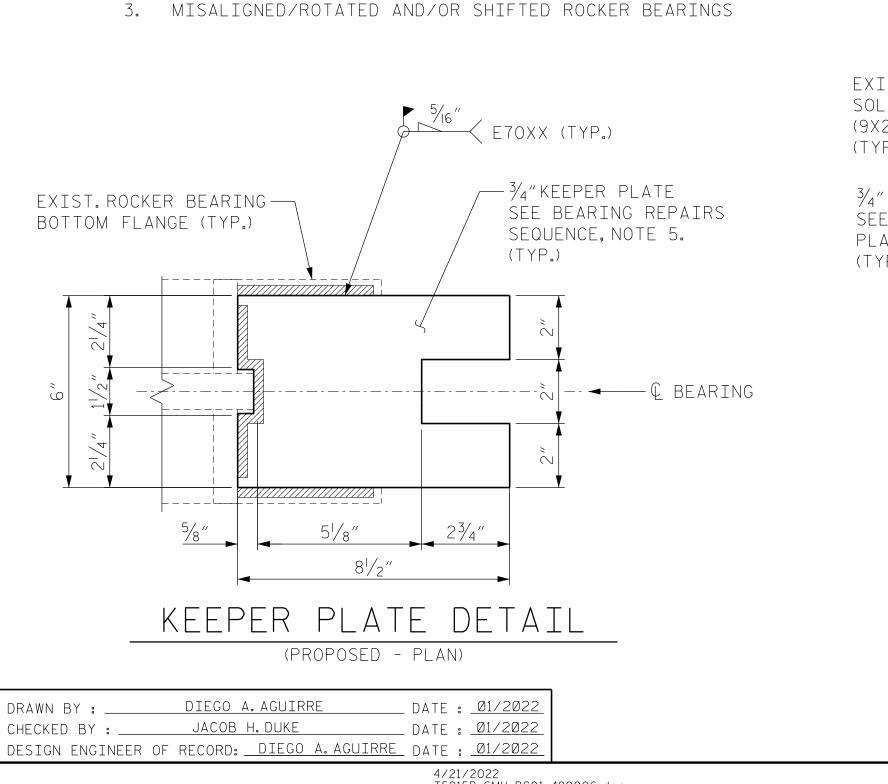

2. MISSING/BROKEN ROCKER BEARING BOLTS

TYPICAL DAMAGE INCLUDES:

1.

4/21/2022 I5915B\_SMU\_BG01\_480006.dgn daguirre

| BEARING REPAIRS QUANTITY TABLE |            |          |        |      |  |  |  |  |  |  |
|--------------------------------|------------|----------|--------|------|--|--|--|--|--|--|
|                                | LOCATION   | ESTIMATE | ACTUAL |      |  |  |  |  |  |  |
| SPAN                           | BENT       | BEAM     | (EA)   | (EA) |  |  |  |  |  |  |
| 1                              | END BENT 1 | NZA      | 0      |      |  |  |  |  |  |  |
| 6                              | BENT 6     | 4        | 1      |      |  |  |  |  |  |  |
| 7                              | BENT 6     | NZA      | 0      |      |  |  |  |  |  |  |
| 11                             | END BENT 2 | N/A      | 0      |      |  |  |  |  |  |  |

## BEARING REPAIRS SEQUENCE:

- CLEAN AND REMOVE PACK RUST FROM ROCKER BEARING AND CONNECTING PLATES.IF, AFTER THE BEARING CLEANING PROCESS, VISIBLE STEEL CRACKS OR MORE THAN 30% SECTION LOSS ARE OBSERVED, OR IF PERMANENT DEFORMATIONS DUE TO SECTION LOSS AND PACK RUST DO NOT ALLOW ROCKER BEARINGS TO FUNCTION APPROPRIATELY, ALL WORK SHALL STOP AND THE ENGINEER SHALL BE NOTIFIED IMMEDIATELY.
- 2. PERFORM JACKING OPERATIONS AS INDICATED IN THE ''JACKING DETAILS`` SHEET.
- 3. DISCONNECT BOTH TOP AND BOTTOM ROCKER BEARING BOLTS.
- ALIGN AND/OR ROTATE ROCKER BEARINGS SUCH THAT THE VERTICAL AXIS SHALL BE AT 90° WITH RESPECT TO THE TOP FACE OF THE CAP, WITH A TOLERANCE OF +/- 2°. IN PLAN VIEW, THE CL OF THE BEARING ASSEMBLY SHALL BE ALIGNED WITH THE Q GIRDER AND Q BEARING LINES ON THE CAP. CONDUCT THE WORK WHEN TEMPERATURES ARE BETWEEN 45° F AND 75° F. WORK WITH THE ENGINEER TO ADJUST AS REQUIRED WHEN WORKING UNDER EXTREME TEMPERATURES.
- 5. REPLACE MISSING/BROKEN BOLTS IN KIND AT THE GIRDER-SOLE PLATE CONNECTION, AND AT TOP ROCKER BEARING CONNECTIONS; BOLTS SHALL BE FINGER TIGHT AND THEN BACKED OFF 1/2 TURN. FOR BOTTOM ROCKER BEARING CONNECTIONS, WELD A KEEPER PLATE TO BOTH SIDES OF THE ROCKER BEARING BOTTOM FLANGE.
- 6. CONCLUDE JACKING OPERATIONS AS INDICATED IN THE "JACKING DETAILS`` SHEET.
- 7. ENSURE THAT THE BEARINGS ARE NOT LEFT UNRESTRAINED DURING TEMPERATURE MOVEMENTS.IF THE CONTRACTOR MUST DE-MOBILIZE, WORK WITH THE ENGINEER TO PROVIDE TEMPORARY REPLACEMENT OF THE BOLTS TO PROHIBIT UNWANTED ROTATION OF THE ROCKER BEARINGS.