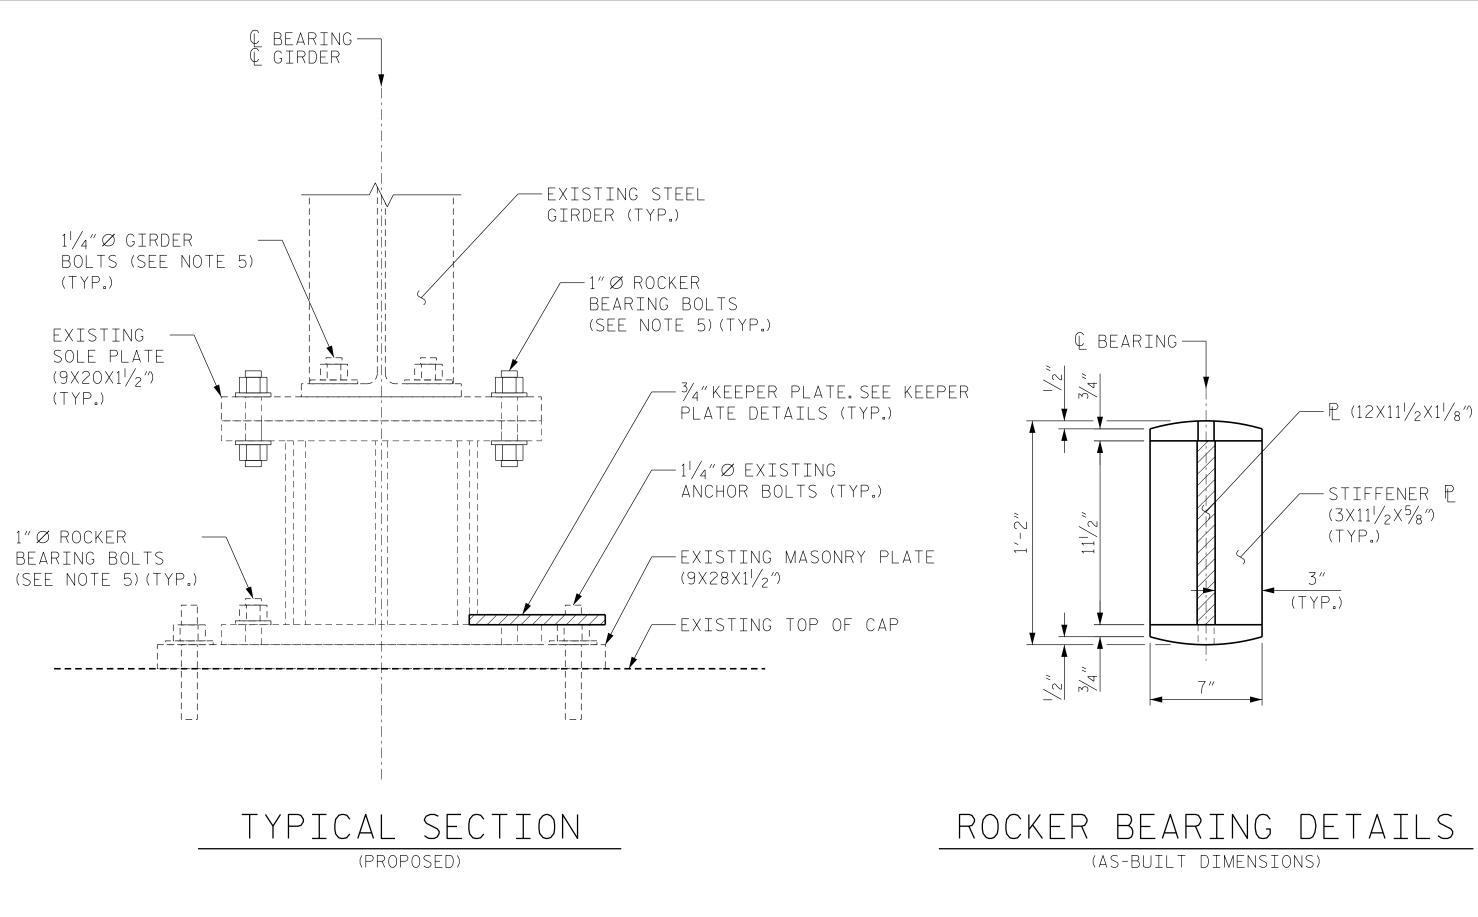

## NOTES:

WORK THIS SHEET WITH "SUPERSTRUCTURE REPAIRS" SHEETS.

FOR CLEANING & PAINTING EXISTING BEARINGS WITH HRSCA, SEE SPECIAL PROVISIONS.

BOLTS SHALL CONFORM TO THE REQUIREMENTS OF ASTM A325 AND NUTS SHALL CONFORM TO THE REQUIREMENTS OF ASTM A563 GRADE C. USE MATERIAL COMPATIBLE WASHERS. AS NEEDED.

BOLT, NUTS, AND WASHERS SHALL BE INCIDENTAL TO THE BEARING REPAIRS PAY ITEM.

FOR BEARING REPAIRS, SEE SPECIAL PROVISIONS.

FOR BRIDGE JACKING, SEE SPECIAL PROVISIONS AND "BRIDGE JACKING`` DETAIL SHEET.

## BEARING REPAIRS SEQUENCE:

- CLEAN AND REMOVE PACK RUST FROM ROCKER BEARING AND CONNECTING PLATES.IF, AFTER THE BEARING CLEANING PROCESS, VISIBLE STEEL CRACKS OR MORE THAN 30% SECTION LOSS ARE OBSERVED, OR IF PERMANENT DEFORMATIONS DUE TO SECTION LOSS AND PACK RUST DO NOT ALLOW ROCKER BEARINGS TO FUNCTION APPROPRIATELY, ALL WORK SHALL STOP AND THE ENGINEER SHALL BE NOTIFIED IMMEDIATELY.
- 2. PERFORM JACKING OPERATIONS AS INDICATED IN THE ''JACKING DETAILS`` SHEET.
- 3. DISCONNECT BOTH TOP AND BOTTOM ROCKER BEARING BOLTS.
- ALIGN AND/OR ROTATE ROCKER BEARINGS SUCH THAT THE VERTICAL AXIS SHALL BE AT 90° WITH RESPECT TO THE TOP FACE OF THE CAP, WITH A TOLERANCE OF +/- 2°. IN PLAN VIEW, THE CL OF THE BEARING ASSEMBLY SHALL BE ALIGNED WITH THE Q GIRDER AND Q BEARING LINES ON THE CAP. CONDUCT THE WORK WHEN TEMPERATURES ARE BETWEEN 45° F AND 75° F. WORK WITH THE ENGINEER TO ADJUST AS REQUIRED WHEN WORKING UNDER EXTREME TEMPERATURES.
- 5. REPLACE MISSING/BROKEN BOLTS IN KIND AT THE GIRDER-SOLE PLATE CONNECTION, AND AT TOP ROCKER BEARING CONNECTIONS; BOLTS SHALL BE FINGER TIGHT AND THEN BACKED OFF 1/2 TURN. FOR BOTTOM ROCKER BEARING CONNECTIONS, WELD A KEEPER PLATE TO BOTH SIDES OF THE ROCKER BEARING BOTTOM FLANGE.
- 6. CONCLUDE JACKING OPERATIONS AS INDICATED IN THE "JACKING DETAILS`` SHEET.
- 7. ENSURE THAT THE BEARINGS ARE NOT LEFT UNRESTRAINED DURING TEMPERATURE MOVEMENTS.IF THE CONTRACTOR MUST DE-MOBILIZE, WORK WITH THE ENGINEER TO PROVIDE TEMPORARY REPLACEMENT OF THE BOLTS TO PROHIBIT UNWANTED ROTATION OF THE ROCKER BEARINGS.