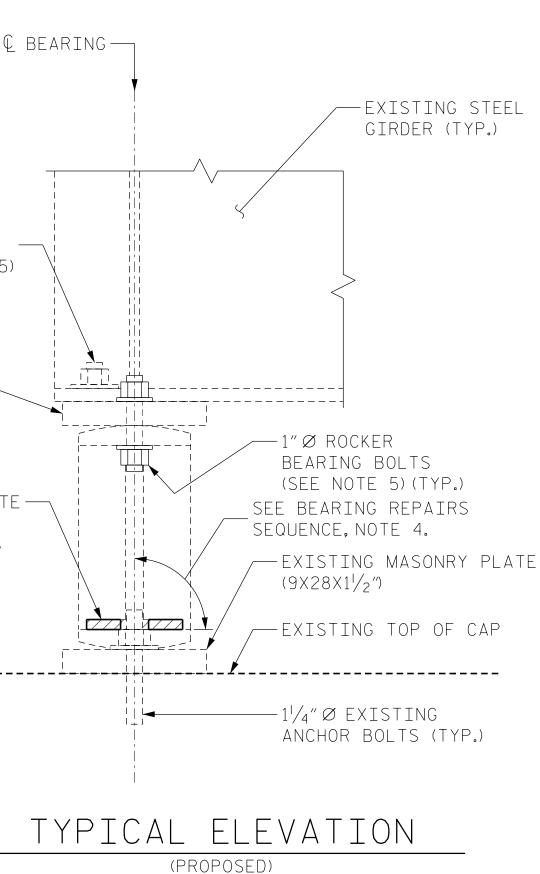

## BEARING REPAIRS SEQUENCE:

- CLEAN AND REMOVE PACK RUST FROM ROCKER BEARING AND CONNECTING PLATES.IF, AFTER THE BEARING CLEANING PROCESS, VISIBLE STEEL CRACKS OR MORE THAN 30% SECTION LOSS ARE OBSERVED, OR IF PERMANENT DEFORMATIONS DUE TO SECTION LOSS AND PACK RUST DO NOT ALLOW ROCKER BEARINGS TO FUNCTION APPROPRIATELY, ALL WORK SHALL STOP AND THE ENGINEER SHALL BE NOTIFIED IMMEDIATELY.
- 2. PERFORM JACKING OPERATIONS AS INDICATED IN THE ''JACKING DETAILS`` SHEET.
- 3. DISCONNECT BOTH TOP AND BOTTOM ROCKER BEARING BOLTS.
- ALIGN AND/OR ROTATE ROCKER BEARINGS SUCH THAT THE VERTICAL AXIS SHALL BE AT 90° WITH RESPECT TO THE TOP FACE OF THE CAP, WITH A TOLERANCE OF +/- 2°. IN PLAN VIEW, THE CL OF THE BEARING ASSEMBLY SHALL BE ALIGNED WITH THE Q GIRDER AND Q BEARING LINES ON THE CAP. CONDUCT THE WORK WHEN TEMPERATURES ARE BETWEEN 45° F AND 75° F. WORK WITH THE ENGINEER TO ADJUST AS REQUIRED WHEN WORKING UNDER EXTREME TEMPERATURES.
- 5. REPLACE MISSING/BROKEN BOLTS IN KIND AT THE GIRDER-SOLE PLATE CONNECTION, AND AT TOP ROCKER BEARING CONNECTIONS; BOLTS SHALL BE FINGER TIGHT AND THEN BACKED OFF 1/2 TURN. FOR BOTTOM ROCKER BEARING CONNECTIONS, WELD A KEEPER PLATE TO BOTH SIDES OF THE ROCKER BEARING BOTTOM FLANGE.
- 6. CONCLUDE JACKING OPERATIONS AS INDICATED IN THE "JACKING DETAILS`` SHEET.
- 7. ENSURE THAT THE BEARINGS ARE NOT LEFT UNRESTRAINED DURING TEMPERATURE MOVEMENTS.IF THE CONTRACTOR MUST DE-MOBILIZE, WORK WITH THE ENGINEER TO PROVIDE TEMPORARY REPLACEMENT OF THE BOLTS TO PROHIBIT UNWANTED ROTATION OF THE ROCKER BEARINGS.