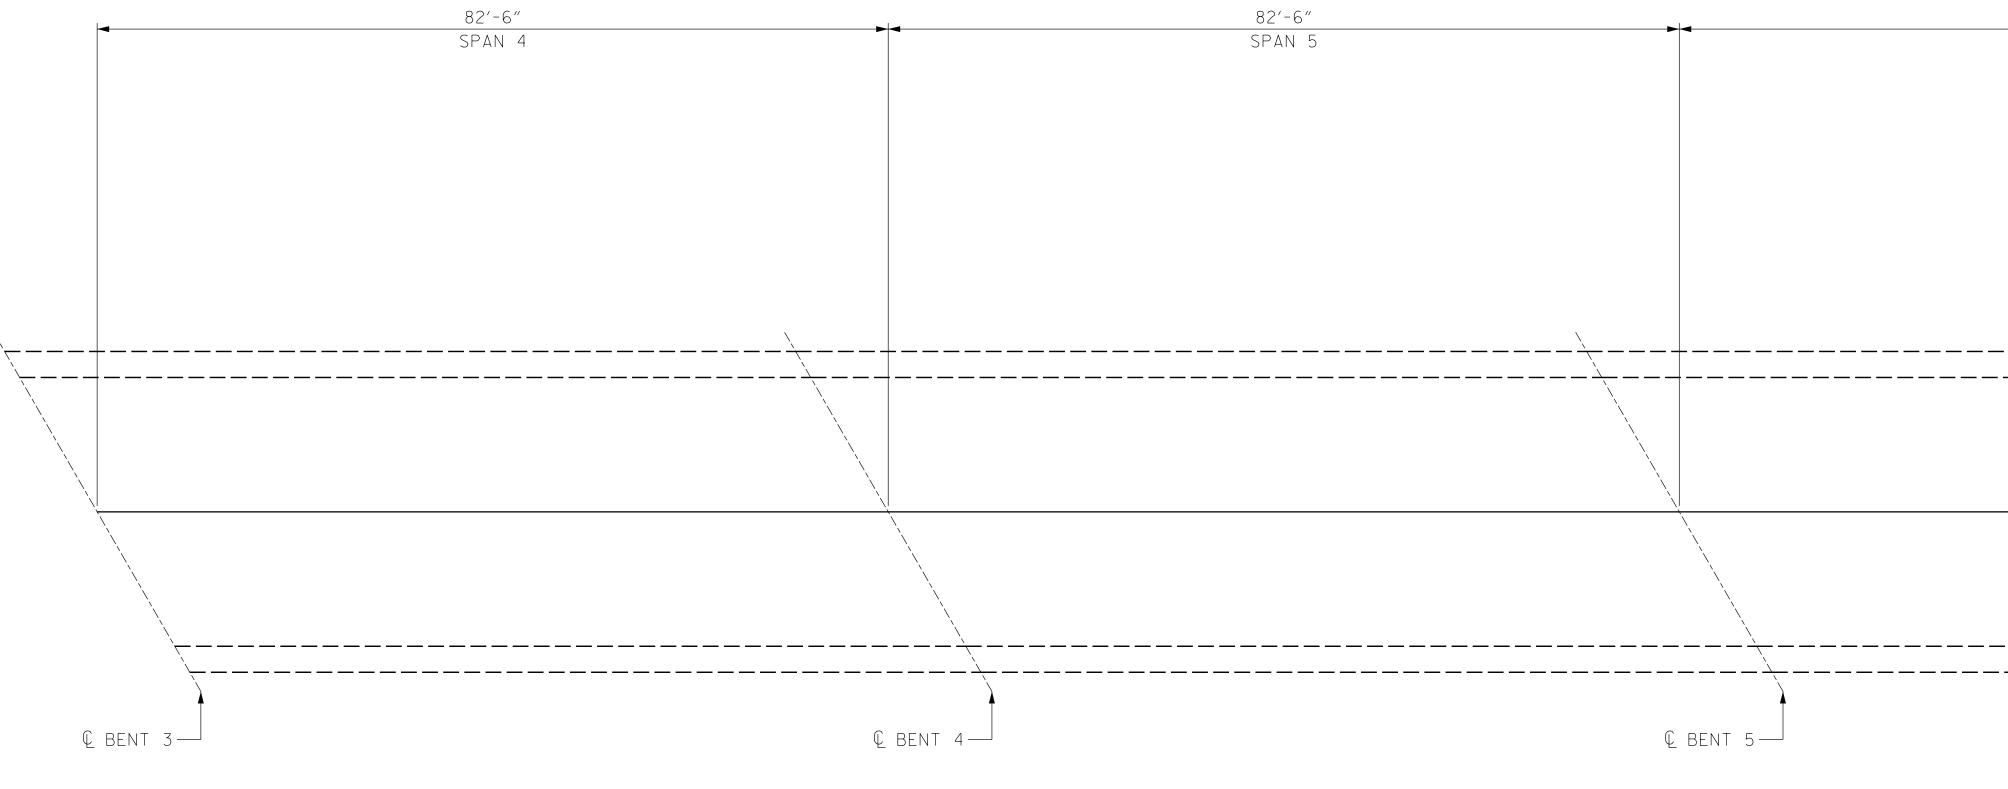

WORK THIS SHEET WITH "TYPICAL SECTION" SHEET.

FOR NEW ASPHALT PLACEMENT, SEE STANDARD SPECIFICATIONS.

REPAIR LOCATIONS AND ESTIMATED QUANTITIES ARE GIVEN WITH THE BEST INFORMATION AVAILABLE. IF ADDITIONAL REPAIRS NOT SHOWN ON THE DRAWINGS ARE DEEMED NECESSARY BY THE ENGINEER, THE ENGINEER WILL NOTE ON THE DRAWINGS THE APPROXIMATE LOCATIONS AND DESCRIPTION OF THE REPAIRS AND ADJUST THE ACTUAL QUANTITIES ENTERED INTO THE AS-BUILT REPAIR QUANTITY TABLE.