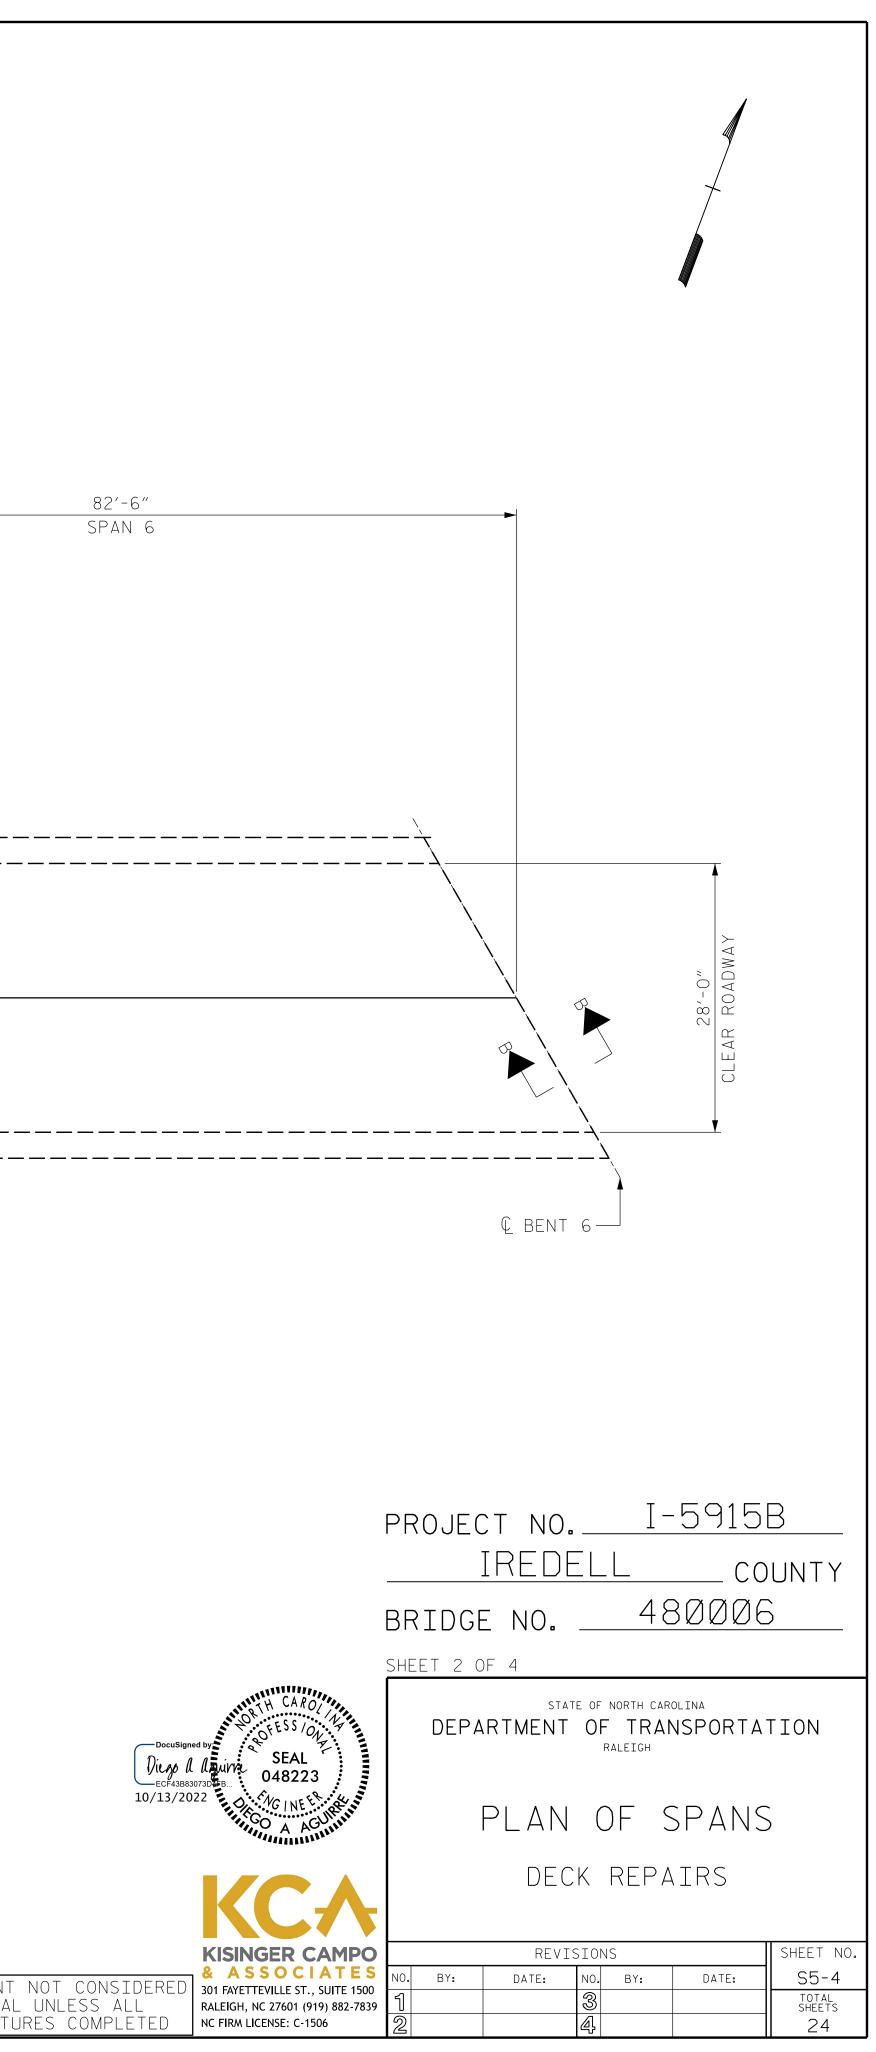

WORK THIS SHEET WITH "TYPICAL SECTION" SHEET.

FOR NEW ASPHALT PLACEMENT, SEE STANDARD SPECIFICATIONS.

REPAIR LOCATIONS AND ESTIMATED QUANTITIES ARE GIVEN WITH THE BEST INFORMATION AVAILABLE. IF ADDITIONAL REPAIRS NOT SHOWN ON THE DRAWINGS ARE DEEMED NECESSARY BY THE ENGINEER, THE ENGINEER WILL NOTE ON THE DRAWINGS THE APPROXIMATE LOCATIONS AND DESCRIPTION OF THE REPAIRS AND ADJUST THE ACTUAL QUANTITIES ENTERED INTO THE AS-BUILT REPAIR QUANTITY TABLE.