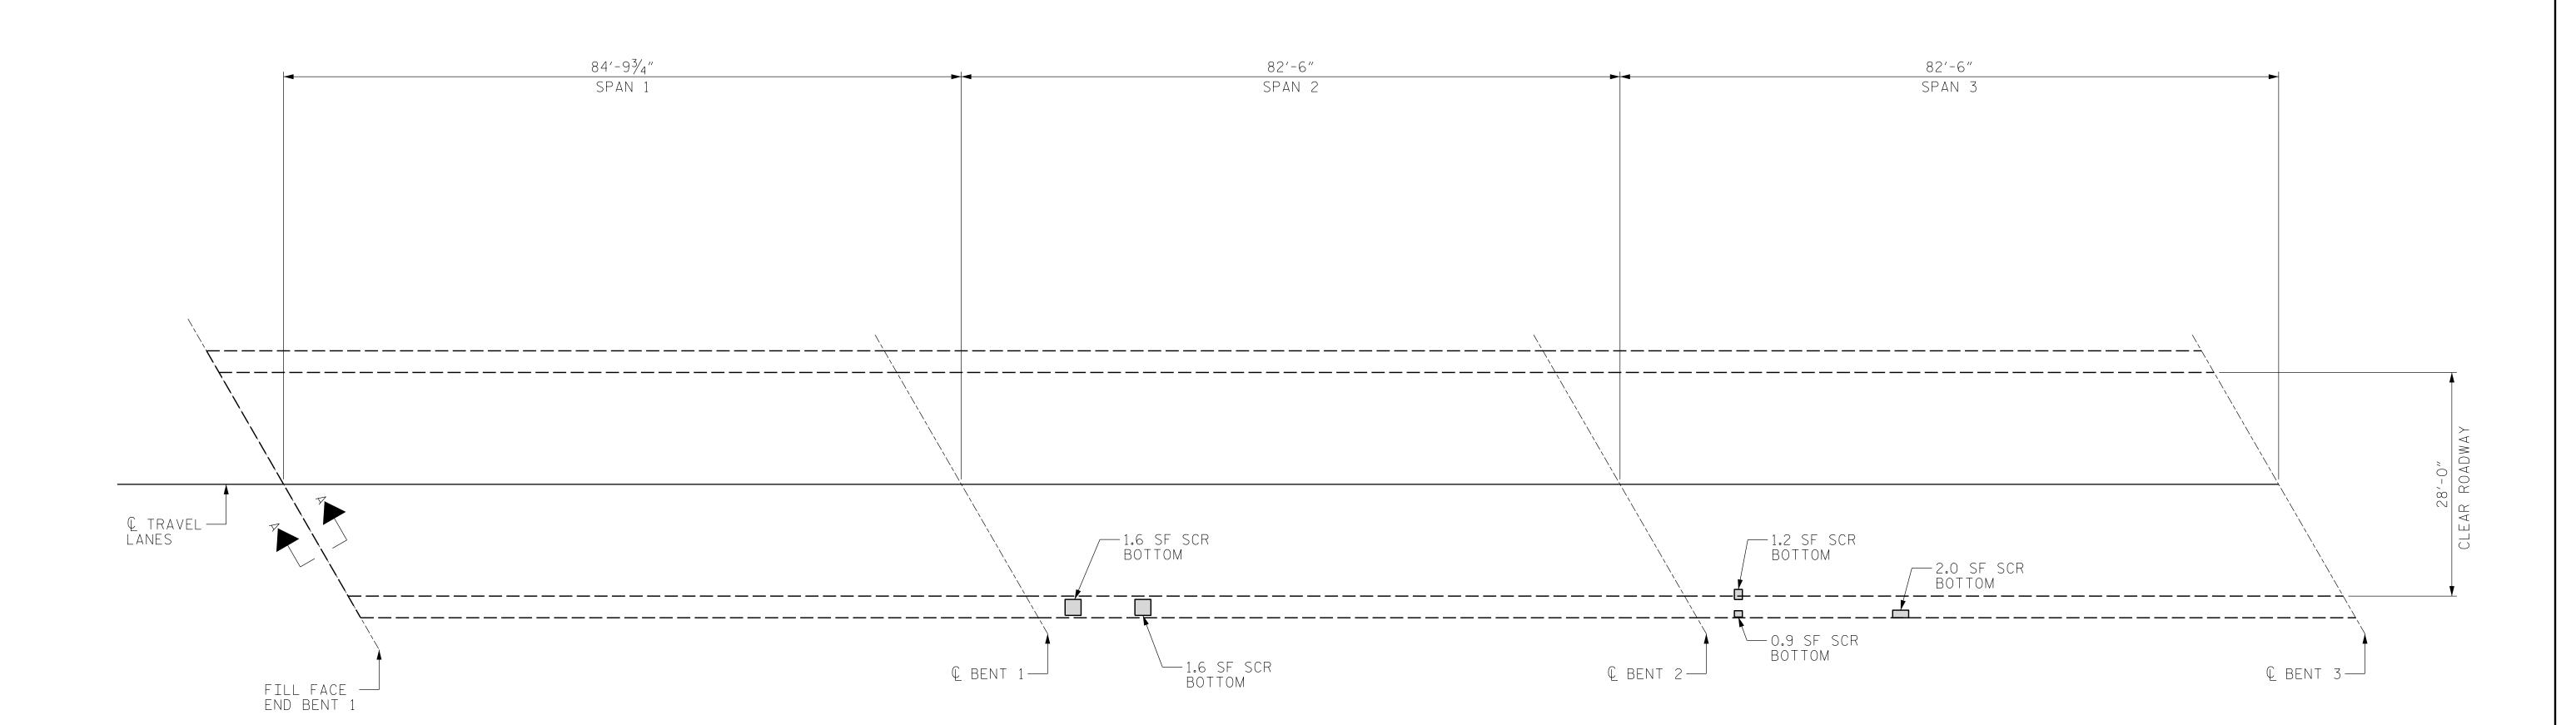

## AS-BUILT REPAIR QUANTITY TABLE

| DECK | REPA | TRS |
|------|------|-----|

|                                             |          |        |        | /N INLI A |          |        |        |          |          |        |        |        |
|---------------------------------------------|----------|--------|--------|-----------|----------|--------|--------|----------|----------|--------|--------|--------|
|                                             | SPAN 1   |        |        | SPAN 2    |          |        | SPAN 3 |          |          |        |        |        |
|                                             | ESTIMATE |        | ACTUAL |           | ESTIMATE |        | ACTUAL |          | ESTIMATE |        | ACTUAL |        |
|                                             | AREA     | VOLUME | AREA   | VOLUME    | AREA     | VOLUME | AREA   | VOLUME   | AREA     | VOLUME | AREA   | VOLUME |
| SHOTCRETE REPAIR AREA (SCR)                 | SF       | CF     |        |           | 3.2 SF   | 1.1 CF |        |          | 4.1 SF   | 1.4 CF |        |        |
| ASPHALT CONCRETE SURFACE COURSE, TYPE S9.5C | 30       | TONS   |        |           | 29 TONS  |        |        |          | 29 TONS  |        |        |        |
| ASPHALT BINDER FOR PLANT MIX                | 1.8      | TONS   |        |           | 1.8 TONS |        |        | 1.8 TONS |          |        |        |        |

## PARTIAL PLAN

## NOTES:

PRIOR TO SURFACE PREPARATION, REMOVE ALL LOOSE, DISINTEGRATED, UNSOUND OR CONTAMINATED CONCRETE FROM THE BRIDGE DECK.

FOR CONCRETE FOR DECK REPAIR, SEE SPECIAL PROVISIONS.

WORK THIS SHEET WITH "JOINT DETAILS" SHEET.

WORK THIS SHEET WITH "TYPICAL SECTION" SHEET.

FOR NEW ASPHALT PLACEMENT, SEE STANDARD SPECIFICATIONS.

REPAIR LOCATIONS AND ESTIMATED QUANTITIES ARE GIVEN WITH THE BEST INFORMATION AVAILABLE. IF ADDITIONAL REPAIRS NOT SHOWN ON THE DRAWINGS ARE DEEMED NECESSARY BY THE ENGINEER, THE ENGINEER WILL NOTE ON THE DRAWINGS THE APPROXIMATE LOCATIONS AND DESCRIPTION OF THE REPAIRS AND ADJUST THE ACTUAL QUANTITIES ENTERED INTO THE AS-BUILT REPAIR QUANTITY TABLE.