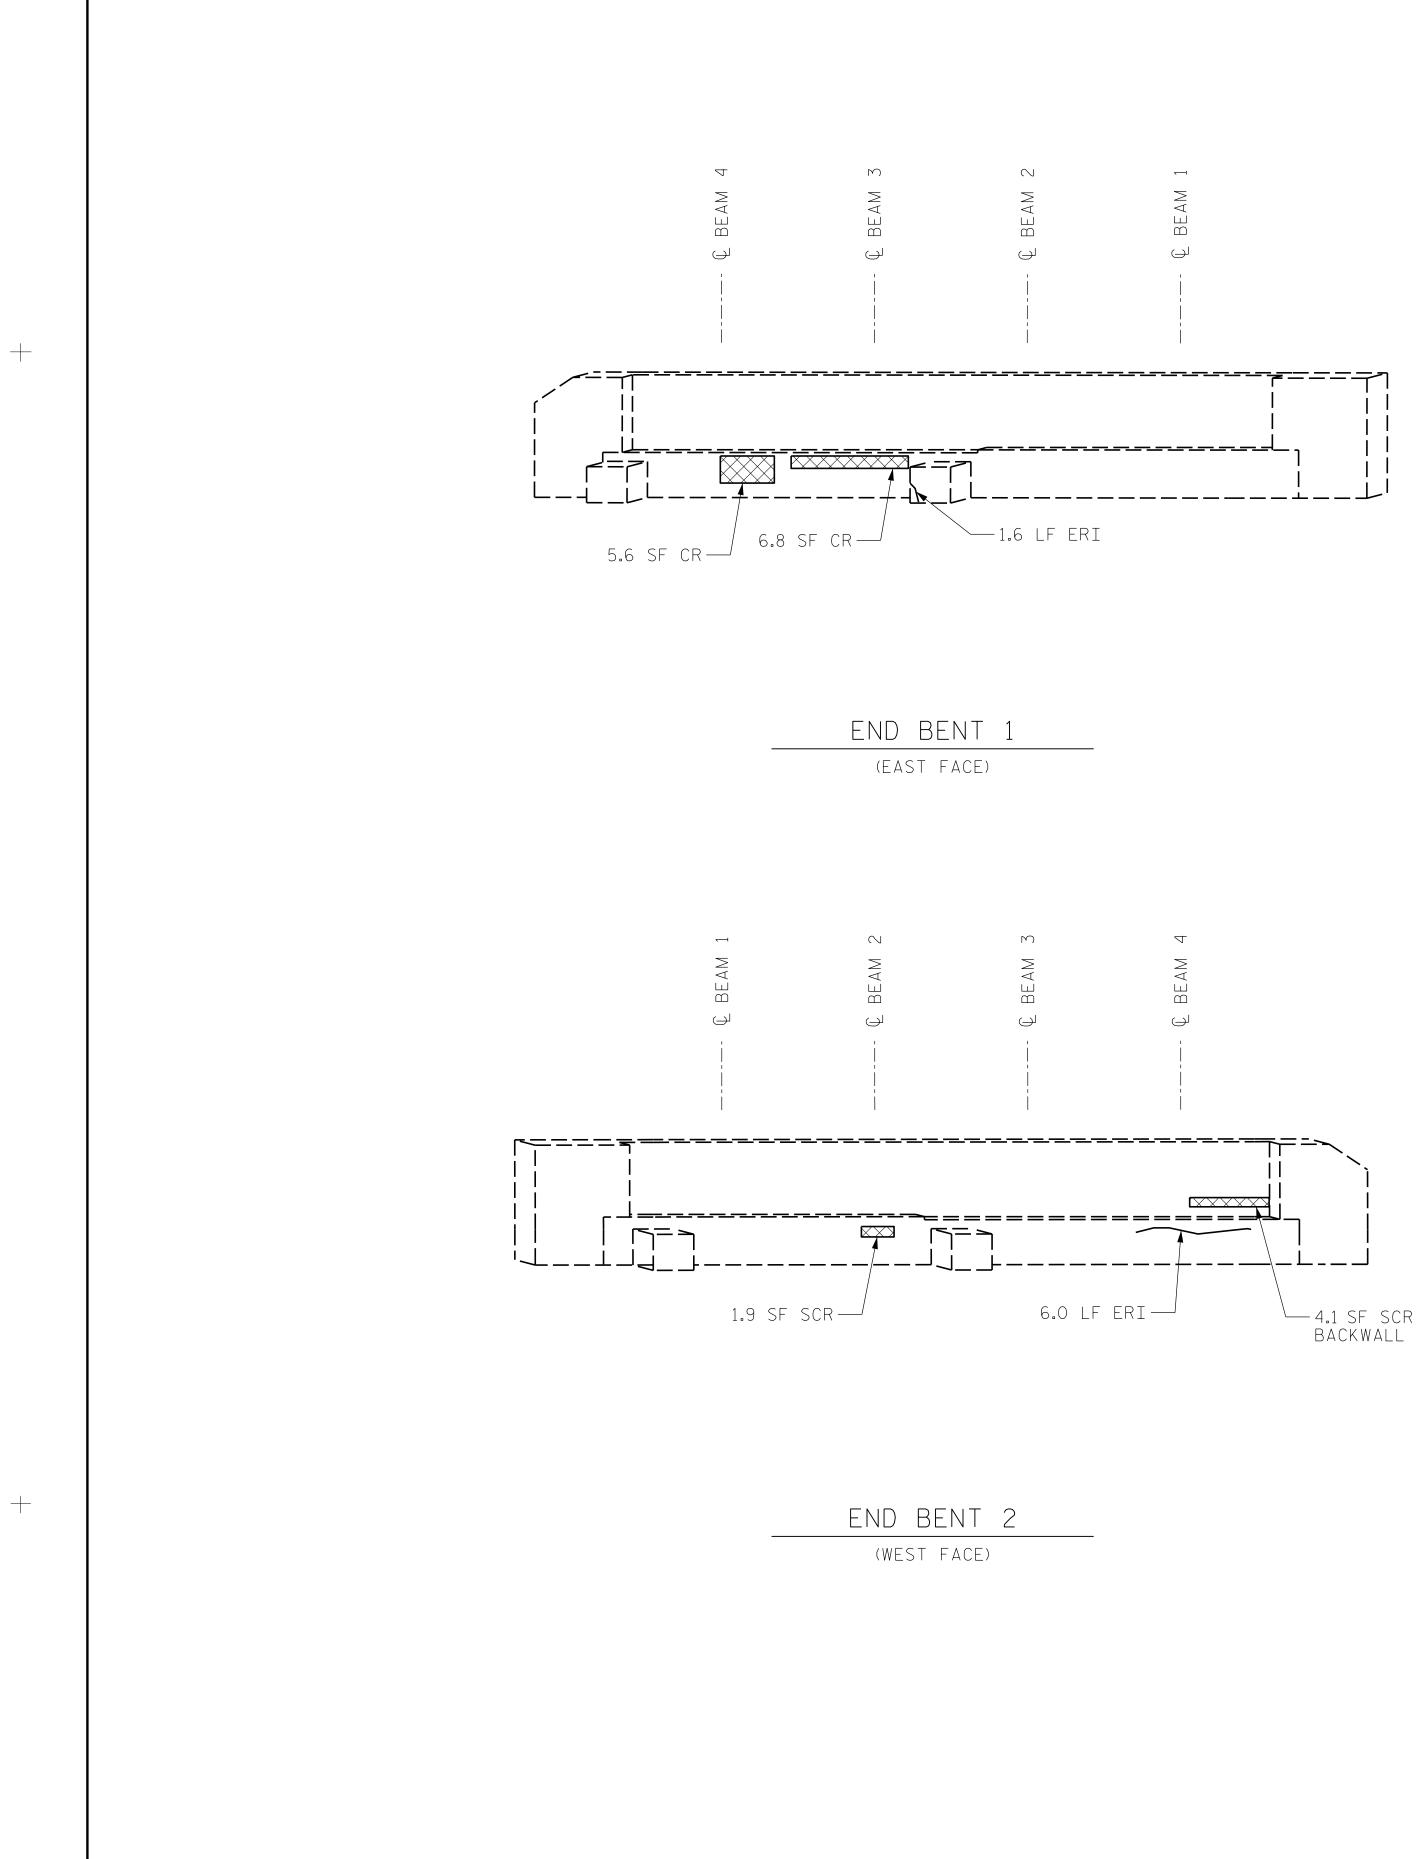

|        |                             | - |
|--------|-----------------------------|---|
| LEGEND |                             |   |
|        | CONCRETE REPAIR AREA (CR)   |   |
|        | SHOTCRETE REPAIR AREA (SCR) | S |
|        | EPOXY RESIN INJECTION (ERI) |   |
|        |                             |   |

## AS-BUILT REPAIR QUANTITY TABLE QUANTITIES ESTIMATE ACTUAL AREA SQ.FT. VOLUME CU.FT. AREA SQ.FT VOLUME CU.FT. SHOTCRETE REPAIRS 6.0 CAP/BACKWALL 2.1 COLUMN/PILE \_ \_ AREA SQ.FT, AREA SQ.FT. VOLUME VOLUME CU.FT. CONCRETE REPAIRS U.F CAP 12.4 6.5 EPOXY RESIN INJECTION LIN.FT. LIN.FT. 7.6 CAP/BACKWALL COLUMN/PILE \_

VALUES IN CHART REPRESENT ESTIMATED REPAIR TOTALS AFTER REMOVAL OF UNSOUND CONCRETE.MINIMUM OF 1″BEHIND REBAR AND MINIMUM 2″CLEARANCE TO SAWCUT.FOR REPAIR DETAILS,SEE ″CONCRETE RESTORATION DETAILS″ SHEETS.

## NOTES:

REPAIR LOCATIONS AND ESTIMATED QUANTITIES ARE GIVEN WITH THE BEST INFORMATION AVAILABLE.IF ADDITIONAL REPAIRS NOT SHOWN ON THE DRAWINGS ARE DEEMED NECESSARY BY THE ENGINEER, THE ENGINEER WILL NOTE ON THE DRAWINGS THE APPROXIMATE LOCATIONS AND DESCRIPTION OF THE REPAIRS AND ADJUST THE ACTUAL QUANTITIES ENTERED INTO THE TABLE ABOVE.

CRACKING LOCATIONS AND QUANTITIES FOR LOCATIONS DESCRIBED AS ``SCATTERED THROUGHOUT'' IN THE INSPECTION REPORT ARE BASED ON THE BEST INFORMATION AVAILABLE. THE ENGINEER AND CONTRACTOR SHALL IDENTIFY AND REPAIR ALL CRACKS >= $\frac{1}{16}$ " AS DESCRIBED IN THE SPECIAL PROVISIONS AT EACH BENT.

AVERAGE CONCRETE COVER IS EXPECTED TO BE FROM 2"TO 3" ON THE CAP AND FROM  $1\frac{1}{2}$ "TO 2" ON THE PILES. ACTUAL CONCRETE COVER SHALL BE DETERMINED BY THE CONTRACTOR AND PRESENTED TO THE ENGINEER PRIOR TO BEGINNING EXCAVATION/ DEMOLITION.

FOR CONCRETE AND SHOTCRETE REPAIRS, SEE "CONCRETE RESTORATION DETAILS" SHEETS.

SHOTCRETE REPAIRS MAY BE REPLACED WITH CONCRETE REPAIRS WITH THE APPROVAL OF THE ENGINEER.

REPAIRS TO THE BENT CAP MAY REQUIRE BRIDGE JACKING.FOR BRIDGE JACKING, SEE SPECIAL PROVISIONS.