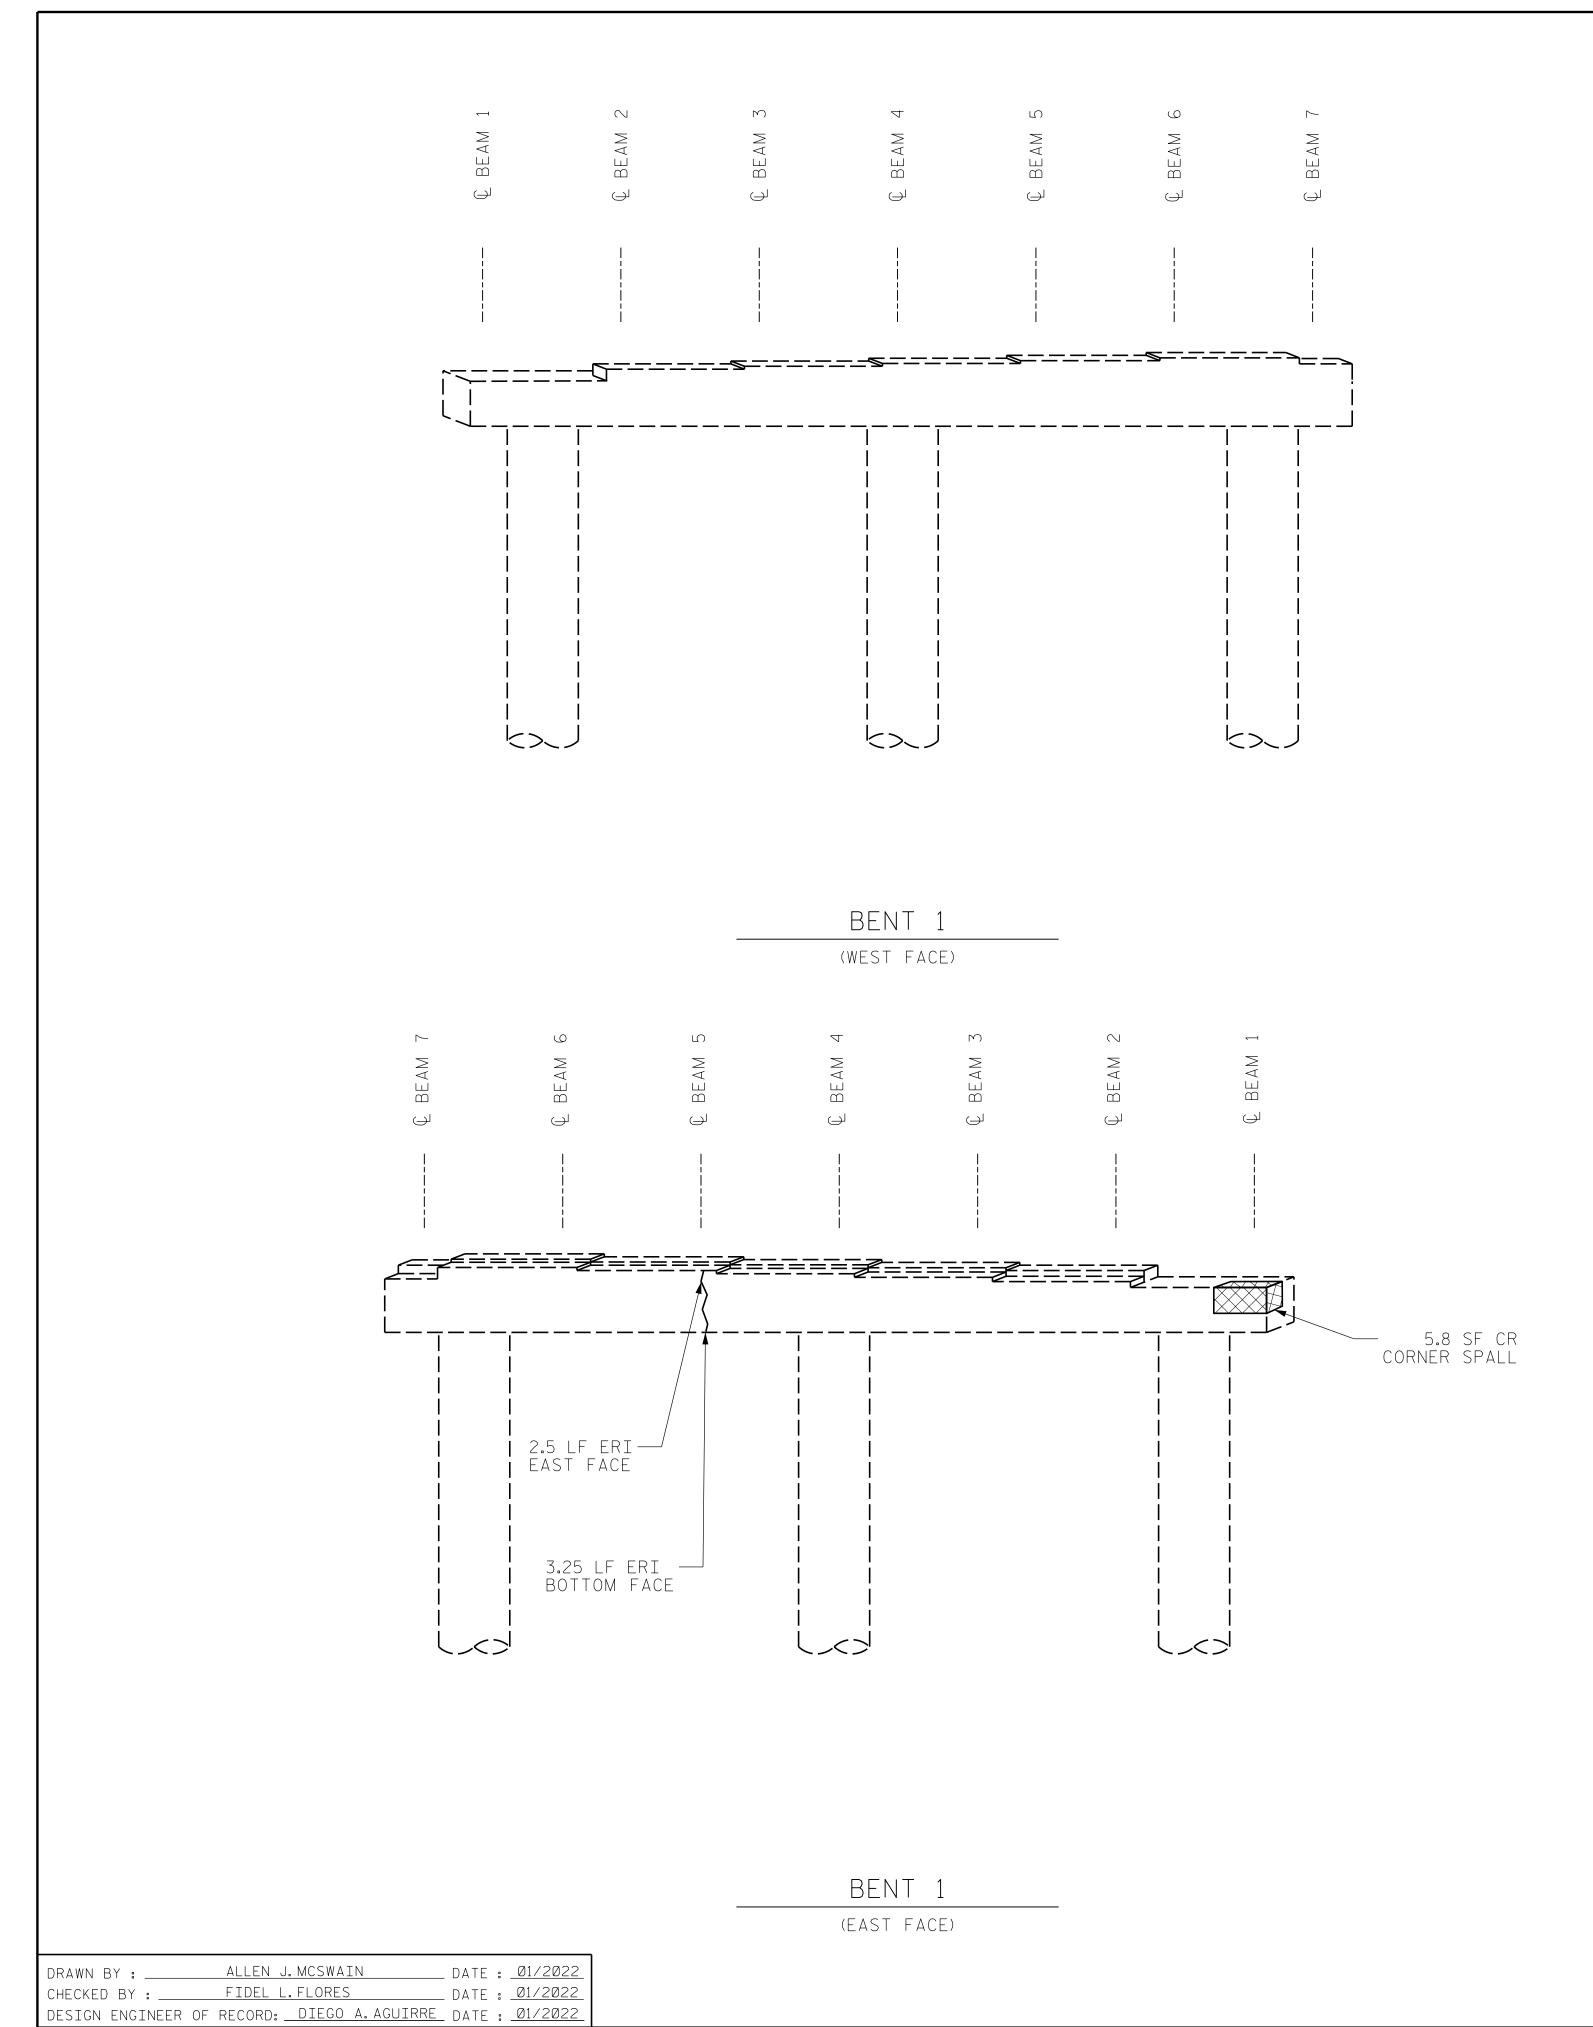

LEGEND AS-BUILT REPAIR QUANTITY TABLE QUANTITIES CONCRETE REPAIR AREA (CR) ACTUAL ESTIMATE SHOTCRETE REPAIR AREA (SCR) SHOTCRETE REPAIRS EPOXY RESIN INJECTION (ERI) CAP/BACKWALL COLUMN/PILE CONCRETE REPAIRS CAP 5.8 2.9 EPOXY RESIN INJECTION LIN.FT. LIN.FT. 5.7 CAP/BACKWALL

> VALUES IN CHART REPRESENT ESTIMATED REPAIR TOTALS AFTER REMOVAL OF UNSOUND CONCRETE. MINIMUM OF 1"BEHIND REBAR AND MINIMUM 2"CLEARANCE TO SAWCUT. FOR REPAIR DETAILS, SEE "CONCRETE RESTORATION DETAILS" SHEETS.

## NOTES:

COLUMN/PILE

REPAIR LOCATIONS AND ESTIMATED QUANTITIES ARE GIVEN WITH THE BEST INFORMATION AVAILABLE. IF ADDITIONAL REPAIRS NOT SHOWN ON THE DRAWINGS ARE DEEMED NECESSARY BY THE ENGINEER, THE ENGINEER WILL NOTE ON THE DRAWINGS THE APPROXIMATE LOCATIONS AND DESCRIPTION OF THE REPAIRS AND ADJUST THE ACTUAL QUANTITIES ENTERED INTO THE TABLE ABOVE.

CRACKING LOCATIONS AND QUANTITIES FOR LOCATIONS DESCRIBED AS "SCATTERED THROUGHOUT" IN THE INSPECTION REPORT ARE BASED ON THE BEST INFORMATION AVAILABLE. THE ENGINEER AND CONTRACTOR SHALL IDENTIFY AND REPAIR ALL CRACKS >= $\frac{1}{16}$  AS DESCRIBED IN THE SPECIAL PROVISIONS AT EACH BENT.

AVERAGE CONCRETE COVER IS EXPECTED TO BE FROM 2"TO 3"ON THE CAP AND FROM  $1\frac{1}{2}$ " TO 2" ON THE PILES. ACTUAL CONCRETE COVER SHALL BE DETERMINED BY THE CONTRACTOR AND PRESENTED TO THE ENGINEER PRIOR TO BEGINNING EXCAVATION/ DEMOLITION.

FOR CONCRETE AND SHOTCRETE REPAIRS, SEE "CONCRETE RESTORATION DETAILS" SHEETS.

SHOTCRETE REPAIRS MAY BE REPLACED WITH CONCRETE REPAIRS WITH THE APPROVAL OF THE ENGINEER.

REPAIRS TO THE BENT CAP MAY REQUIRE BRIDGE JACKING. FOR BRIDGE JACKING, SEE SPECIAL PROVISIONS.