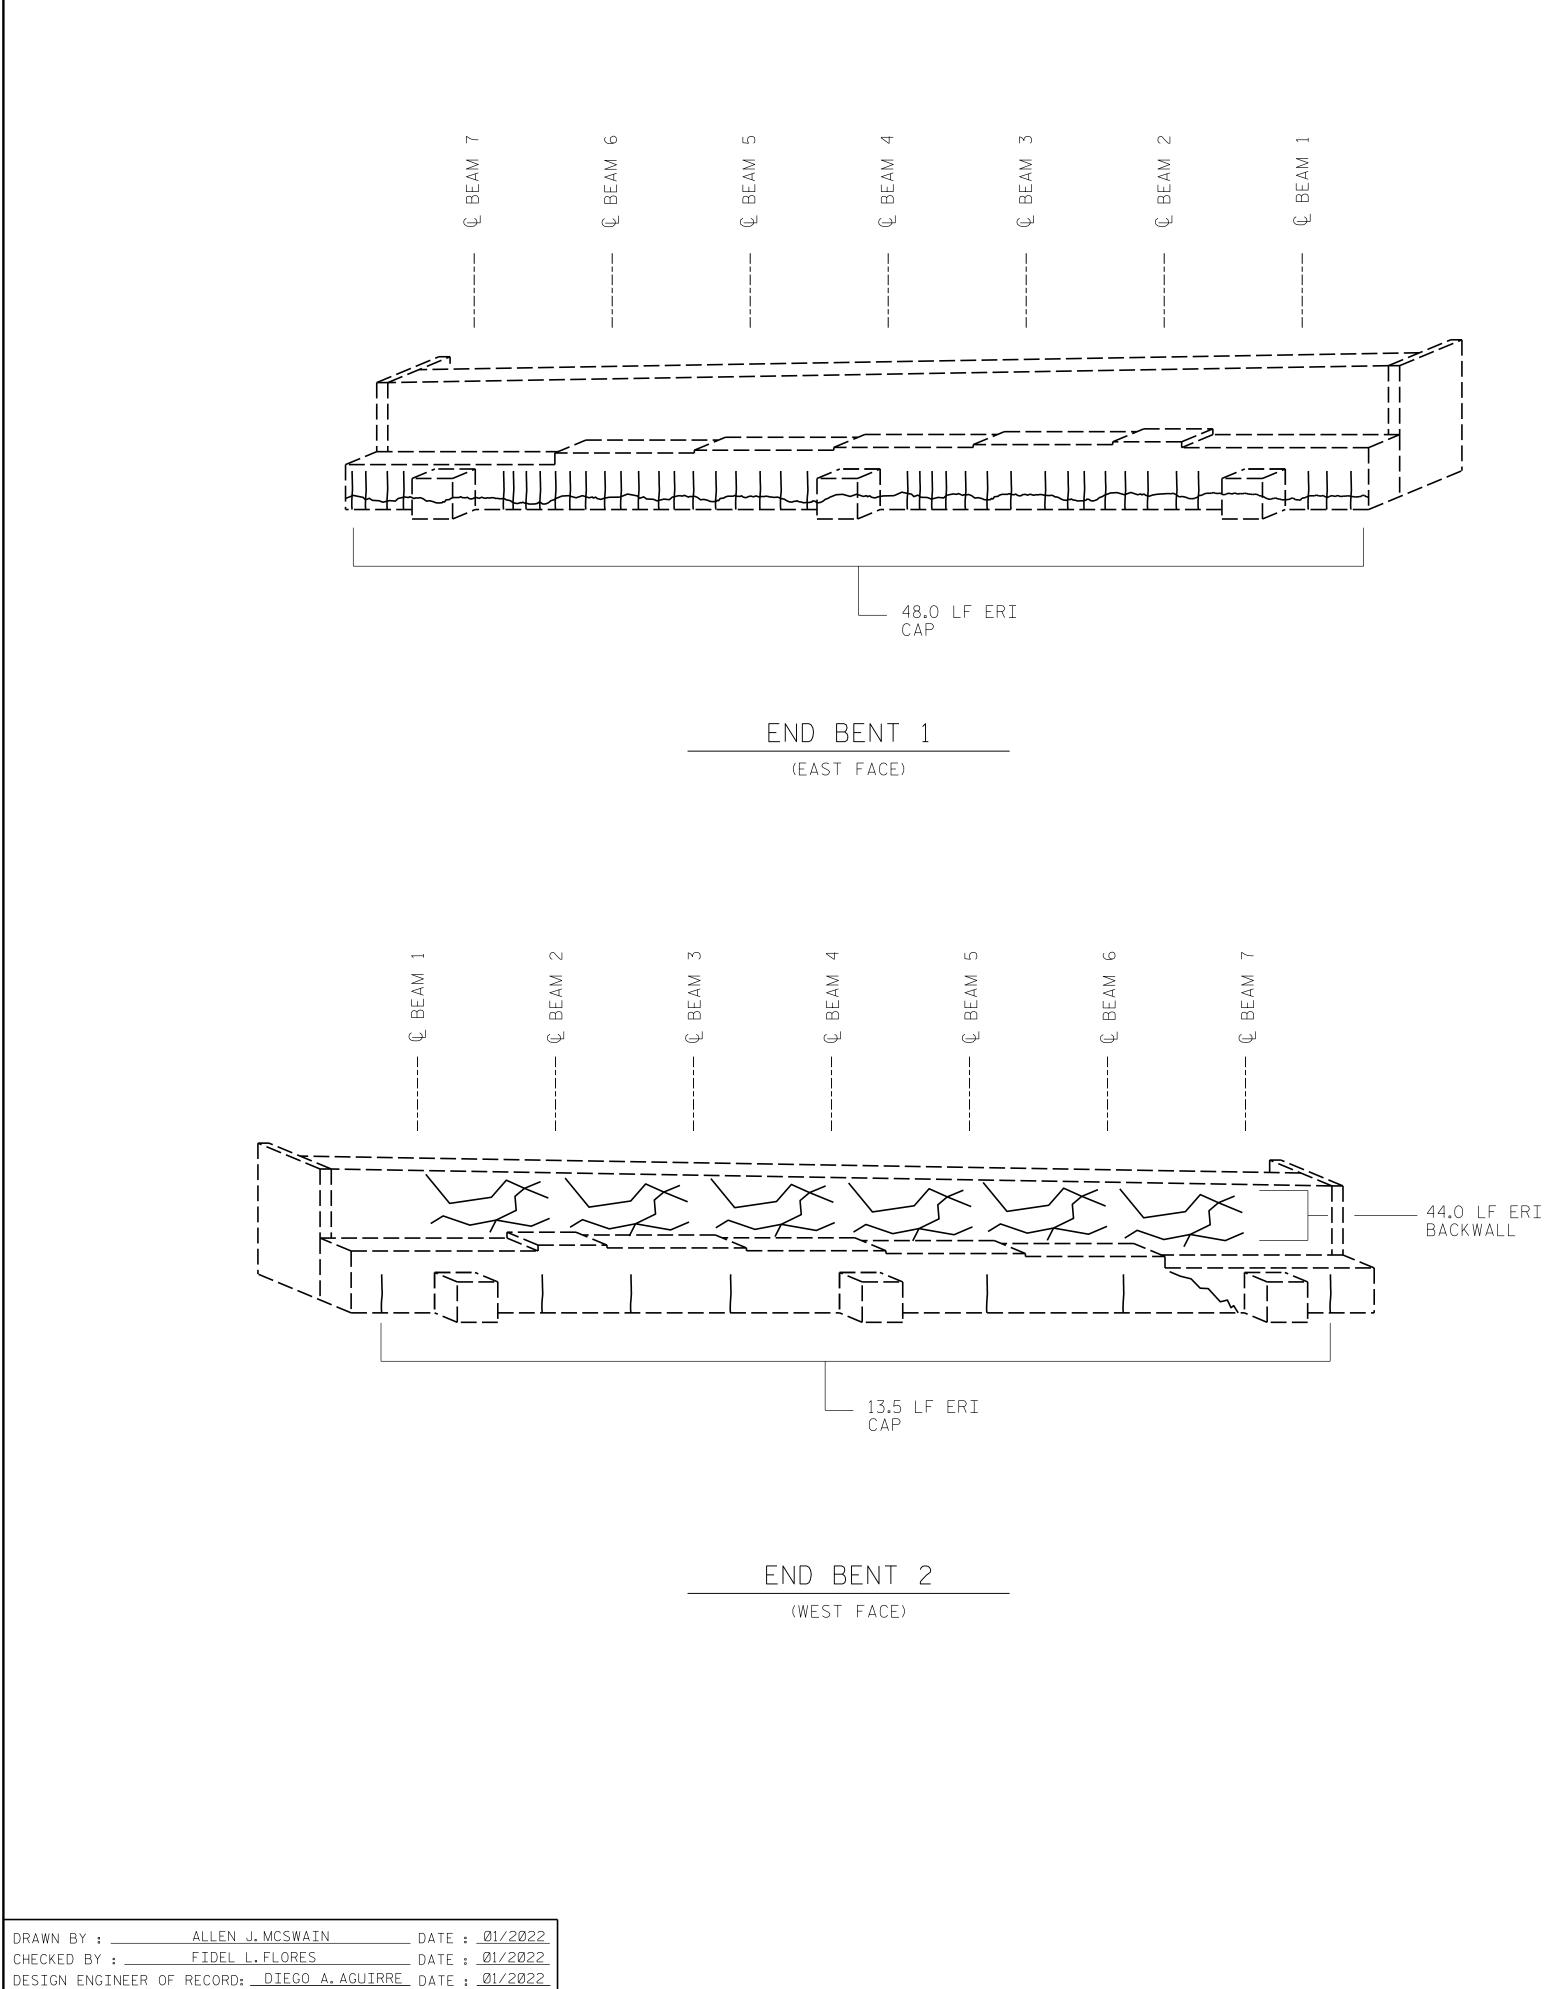

\_\_\_\_

+

| B)(() 2 1                   |
|-----------------------------|
| 4/21/2022                   |
| I5915B_SMU_SBR00_170171.dgn |
| daguirre                    |

| LEGEND                      |    |
|-----------------------------|----|
| CONCRETE REPAIR AREA (CR)   |    |
| SHOTCRETE REPAIR AREA (SCR) | SI |
| EPOXY RESIN INJECTION (ERI) |    |
|                             |    |
|                             |    |

VALUES IN CHART REPRESENT ESTIMATED REPAIR TOTALS AFTER REMOVAL OF UNSOUND CONCRETE.MINIMUM OF 1"BEHIND REBAR AND MINIMUM 2"CLEARANCE TO SAWCUT.FOR REPAIR DETAILS, SEE "CONCRETE RESTORATION DETAILS" SHEETS.

NOTES:

REPAIR LOCATIONS AND ESTIMATED QUANTITIES ARE GIVEN WITH THE BEST INFORMATION AVAILABLE. IF ADDITIONAL REPAIRS NOT SHOWN ON THE DRAWINGS ARE DEEMED NECESSARY BY THE ENGINEER, THE ENGINEER WILL NOTE ON THE DRAWINGS THE APPROXIMATE LOCATIONS AND DESCRIPTION OF THE REPAIRS AND ADJUST THE ACTUAL QUANTITIES ENTERED INTO THE TABLE ABOVE.

CRACKING LOCATIONS AND QUANTITIES FOR LOCATIONS DESCRIBED AS ``SCATTERED THROUGHOUT'' IN THE INSPECTION REPORT ARE BASED ON THE BEST INFORMATION AVAILABLE. THE ENGINEER AND CONTRACTOR SHALL IDENTIFY AND REPAIR ALL CRACKS >=1/16" AS DESCRIBED IN THE SPECIAL PROVISIONS AT EACH BENT.

AVERAGE CONCRETE COVER IS EXPECTED TO BE FROM 2"TO 3"ON THE CAP AND FROM  $1\frac{1}{2}$ "TO 2"ON THE PILES.ACTUAL CONCRETE COVER SHALL BE DETERMINED BY THE CONTRACTOR AND PRESENTED TO THE ENGINEER PRIOR TO BEGINNING EXCAVATION/ DEMOLITION.

FOR CONCRETE AND SHOTCRETE REPAIRS, SEE "CONCRETE RESTORATION DETAILS" SHEETS.

SHOTCRETE REPAIRS MAY BE REPLACED WITH CONCRETE REPAIRS WITH THE APPROVAL OF THE ENGINEER.

REPAIRS TO THE BENT CAP MAY REQUIRE BRIDGE JACKING.FOR BRIDGE JACKING, SEE SPECIAL PROVISIONS.