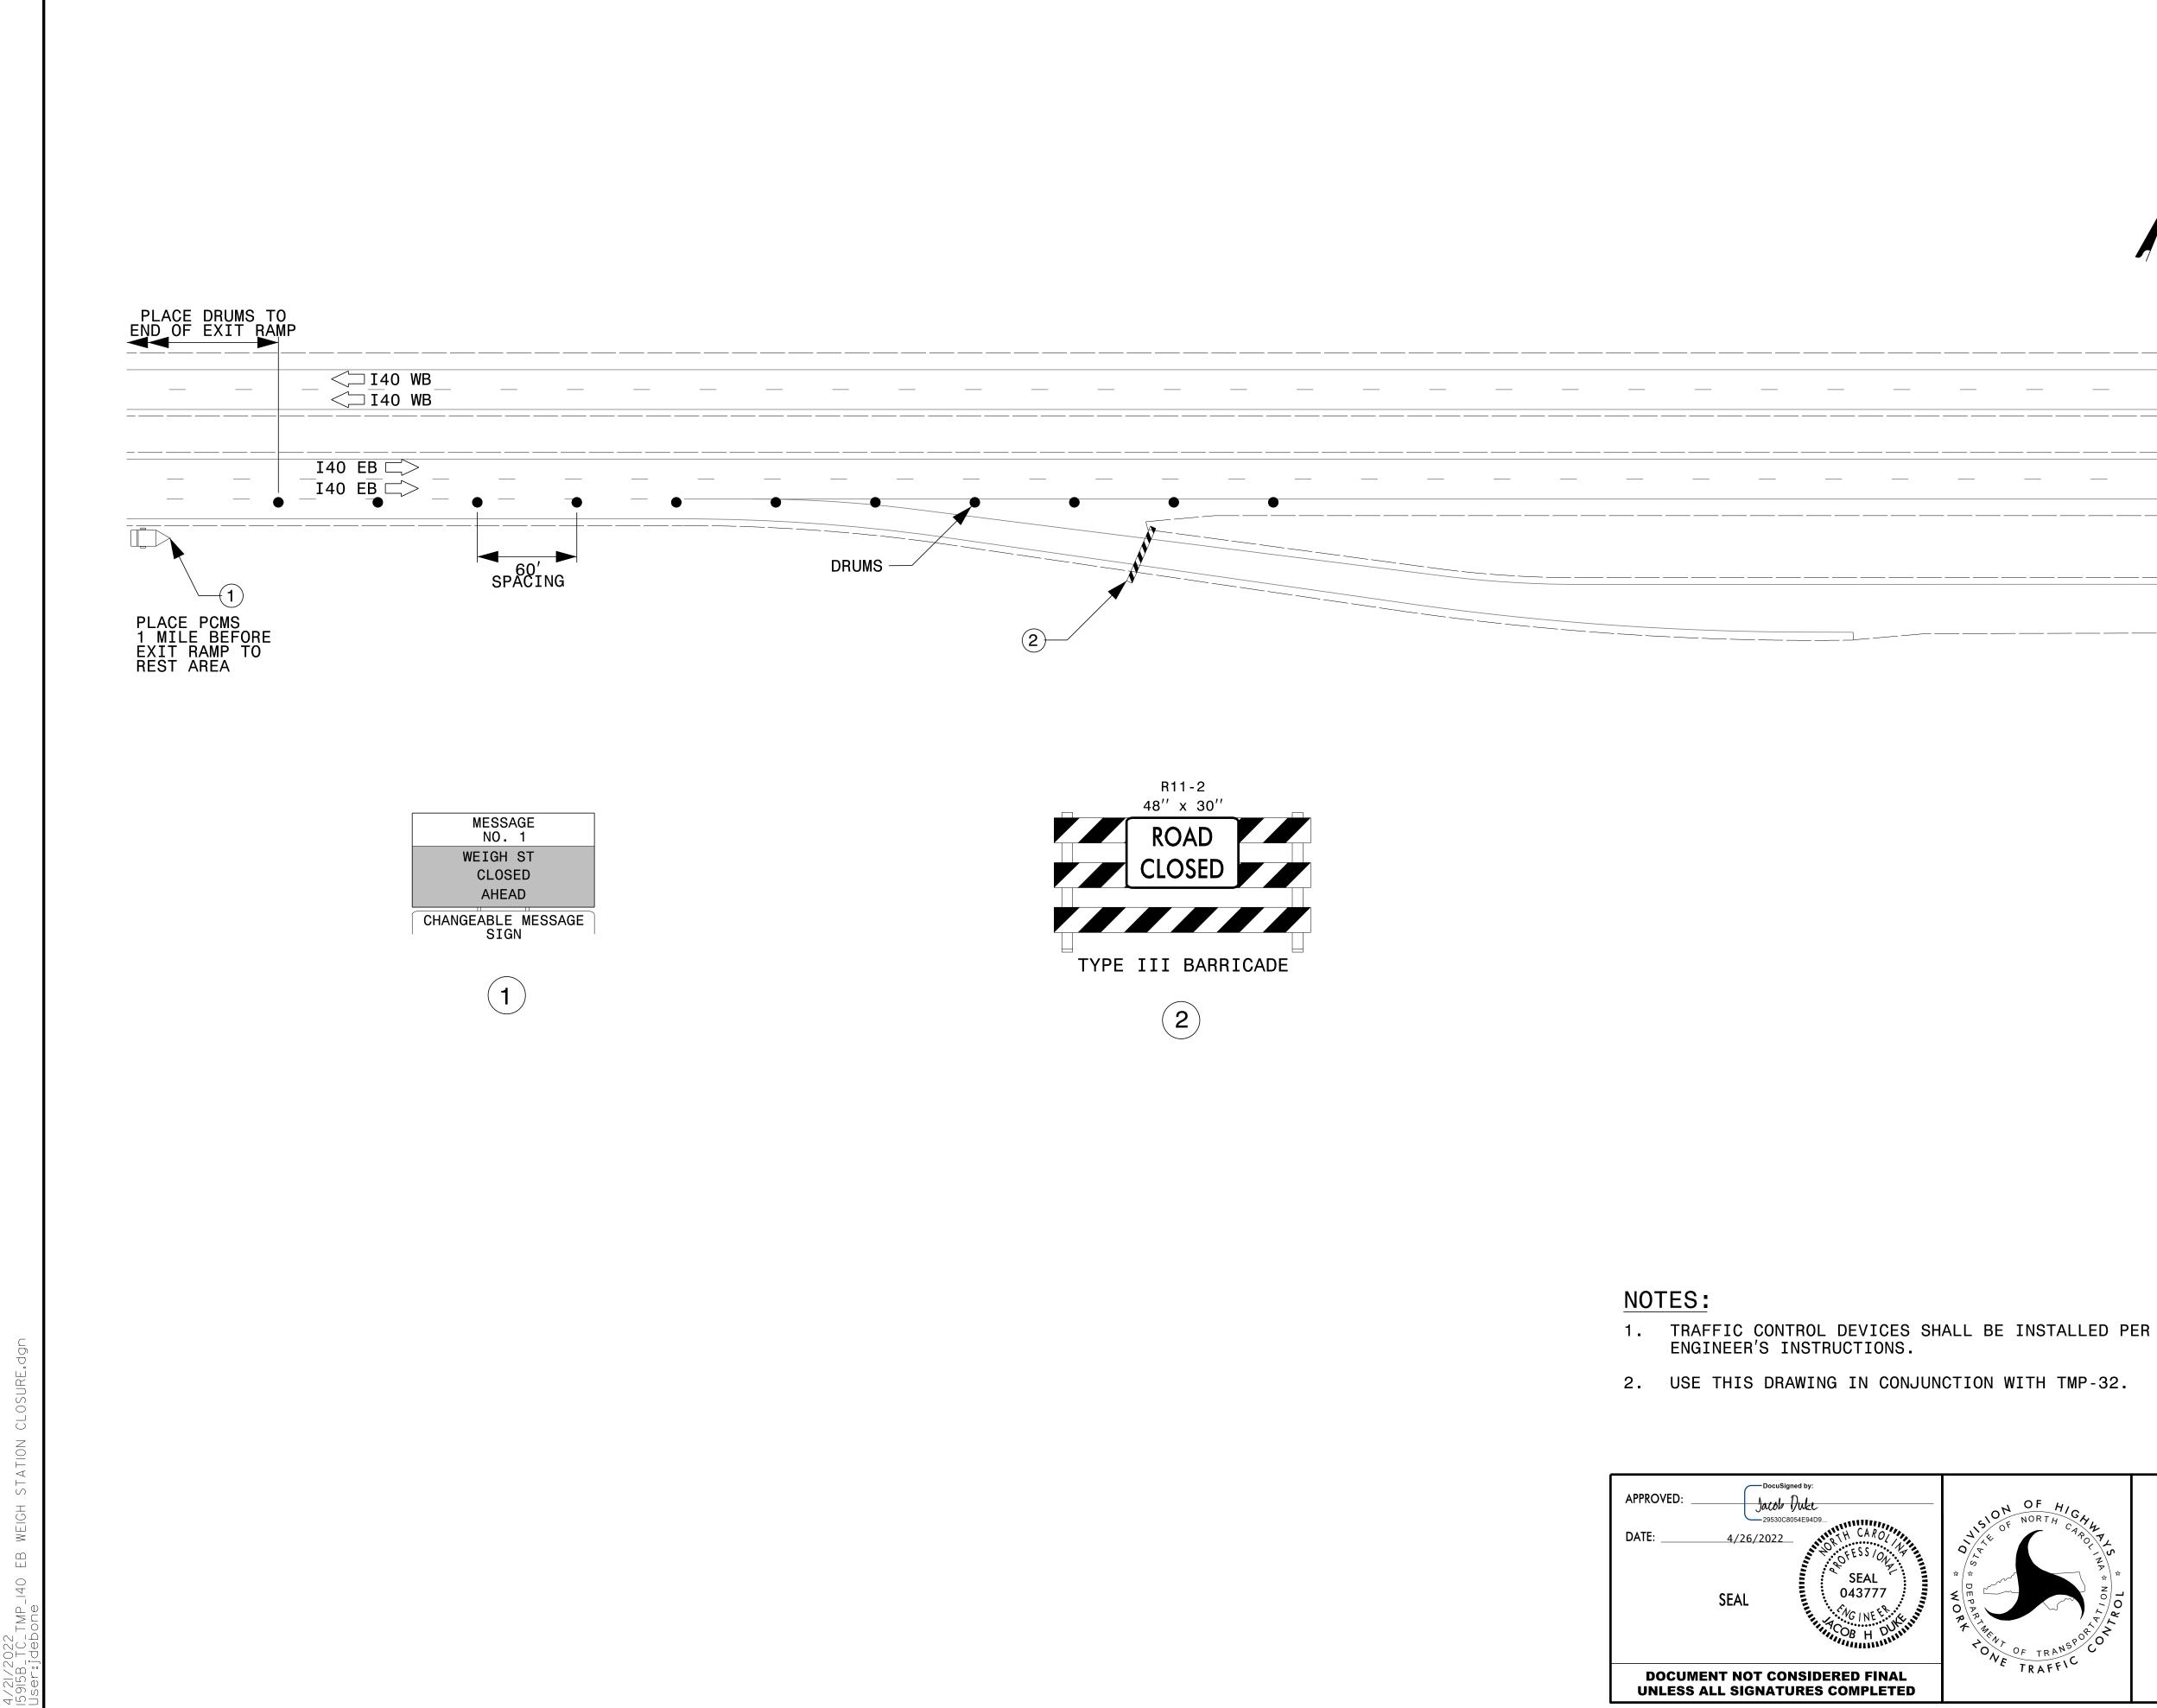

|   | PROJ. REFERENCE NO.                                                                                    | SHEET NO.        |
|---|--------------------------------------------------------------------------------------------------------|------------------|
|   | I-5915B                                                                                                | TMP-33           |
|   | XISINGER CAMPO<br>& ASSOCIATES<br>301 FAYETT<br>SUITE 1500<br>RALEIGH, N<br>(919) 882-7<br>NC FIRM LIC | IC 27601<br>'839 |
|   |                                                                                                        |                  |
| , | <b>HITERSTATE</b>                                                                                      |                  |
|   | <pre>&lt;140 WB</pre>                                                                                  |                  |
|   |                                                                                                        |                  |
|   |                                                                                                        |                  |
|   |                                                                                                        | >                |
|   | I40 EB 亡                                                                                               | >                |
|   |                                                                                                        |                  |
|   |                                                                                                        |                  |
|   |                                                                                                        |                  |

WEIGH STATION

I40 EB WEIGH STATION CLOSURE