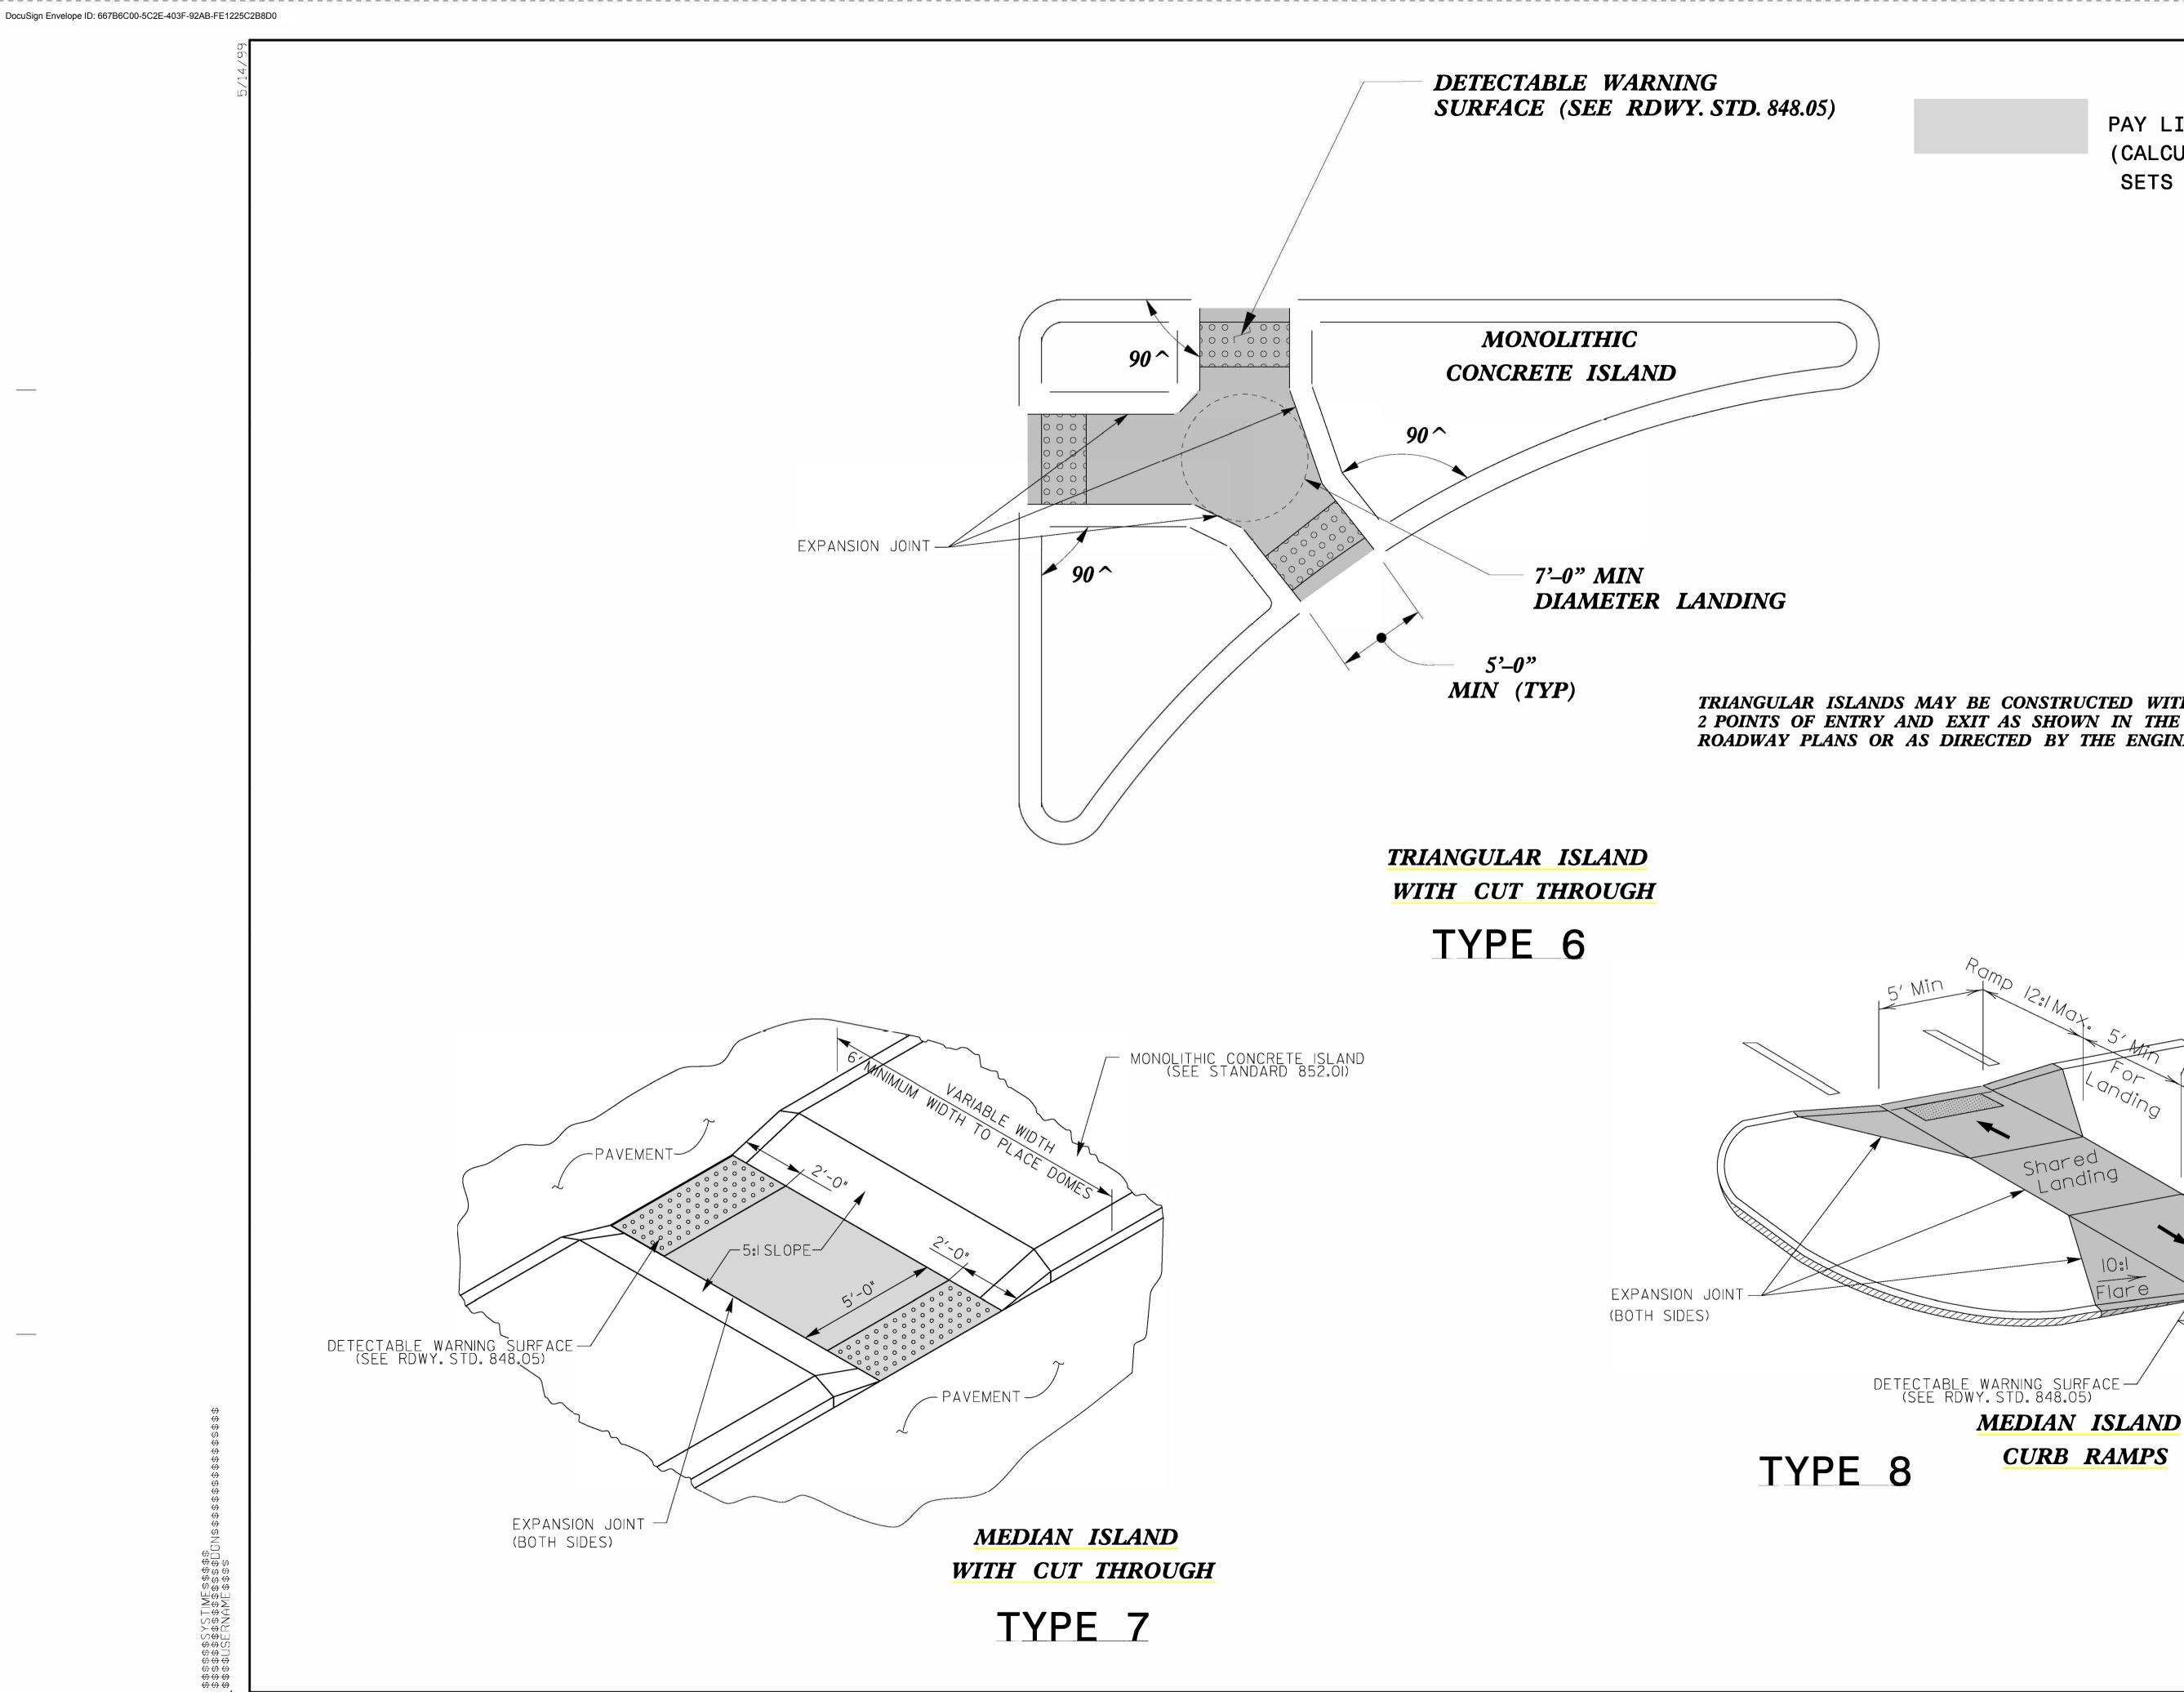

PROJECT REFERENCE NO. SHEET NO. 2023CPT.05.08.10321.1, etc. 28 PAY LIMITS FOR 2 OR 3 CURB RAMPS (CALCULATE BASED ON NUMBER OF SETS OF TRUNCATED DOMES) TRIANGULAR ISLANDS MAY BE CONSTRUCTED WITH ONLY ROADWAY PLANS OR AS DIRECTED BY THE ENGINEER. Ramp 12:1 Max. Ramp 12:1 Max. Or " anding ~ shared Landing |0:|Flare DocuSigned by 5' Min Nicole M. Hackler SEAL 33144 MEDIAN ISLAND CURB RAMPS DOCUMENT NOT CONSIDERED FINAL UNLESS ALL SIGNATURES COMPLETED CONTRACT STANDARDS AND DEVELOPMENT UNIT Office 919-707-6950 FAX 919-250-4119 CURB RAMPS Median or Turn Lane Islands ORIGINAL <u>BY:J.S. HOWERTON</u> DATE: 7/7/11 MODIFIED BY: DATE: CHECKED BY: DATE: DATE: FILE SPEC.<u>stds/2012CurbRamp/CurbRampDetails.dgn</u>