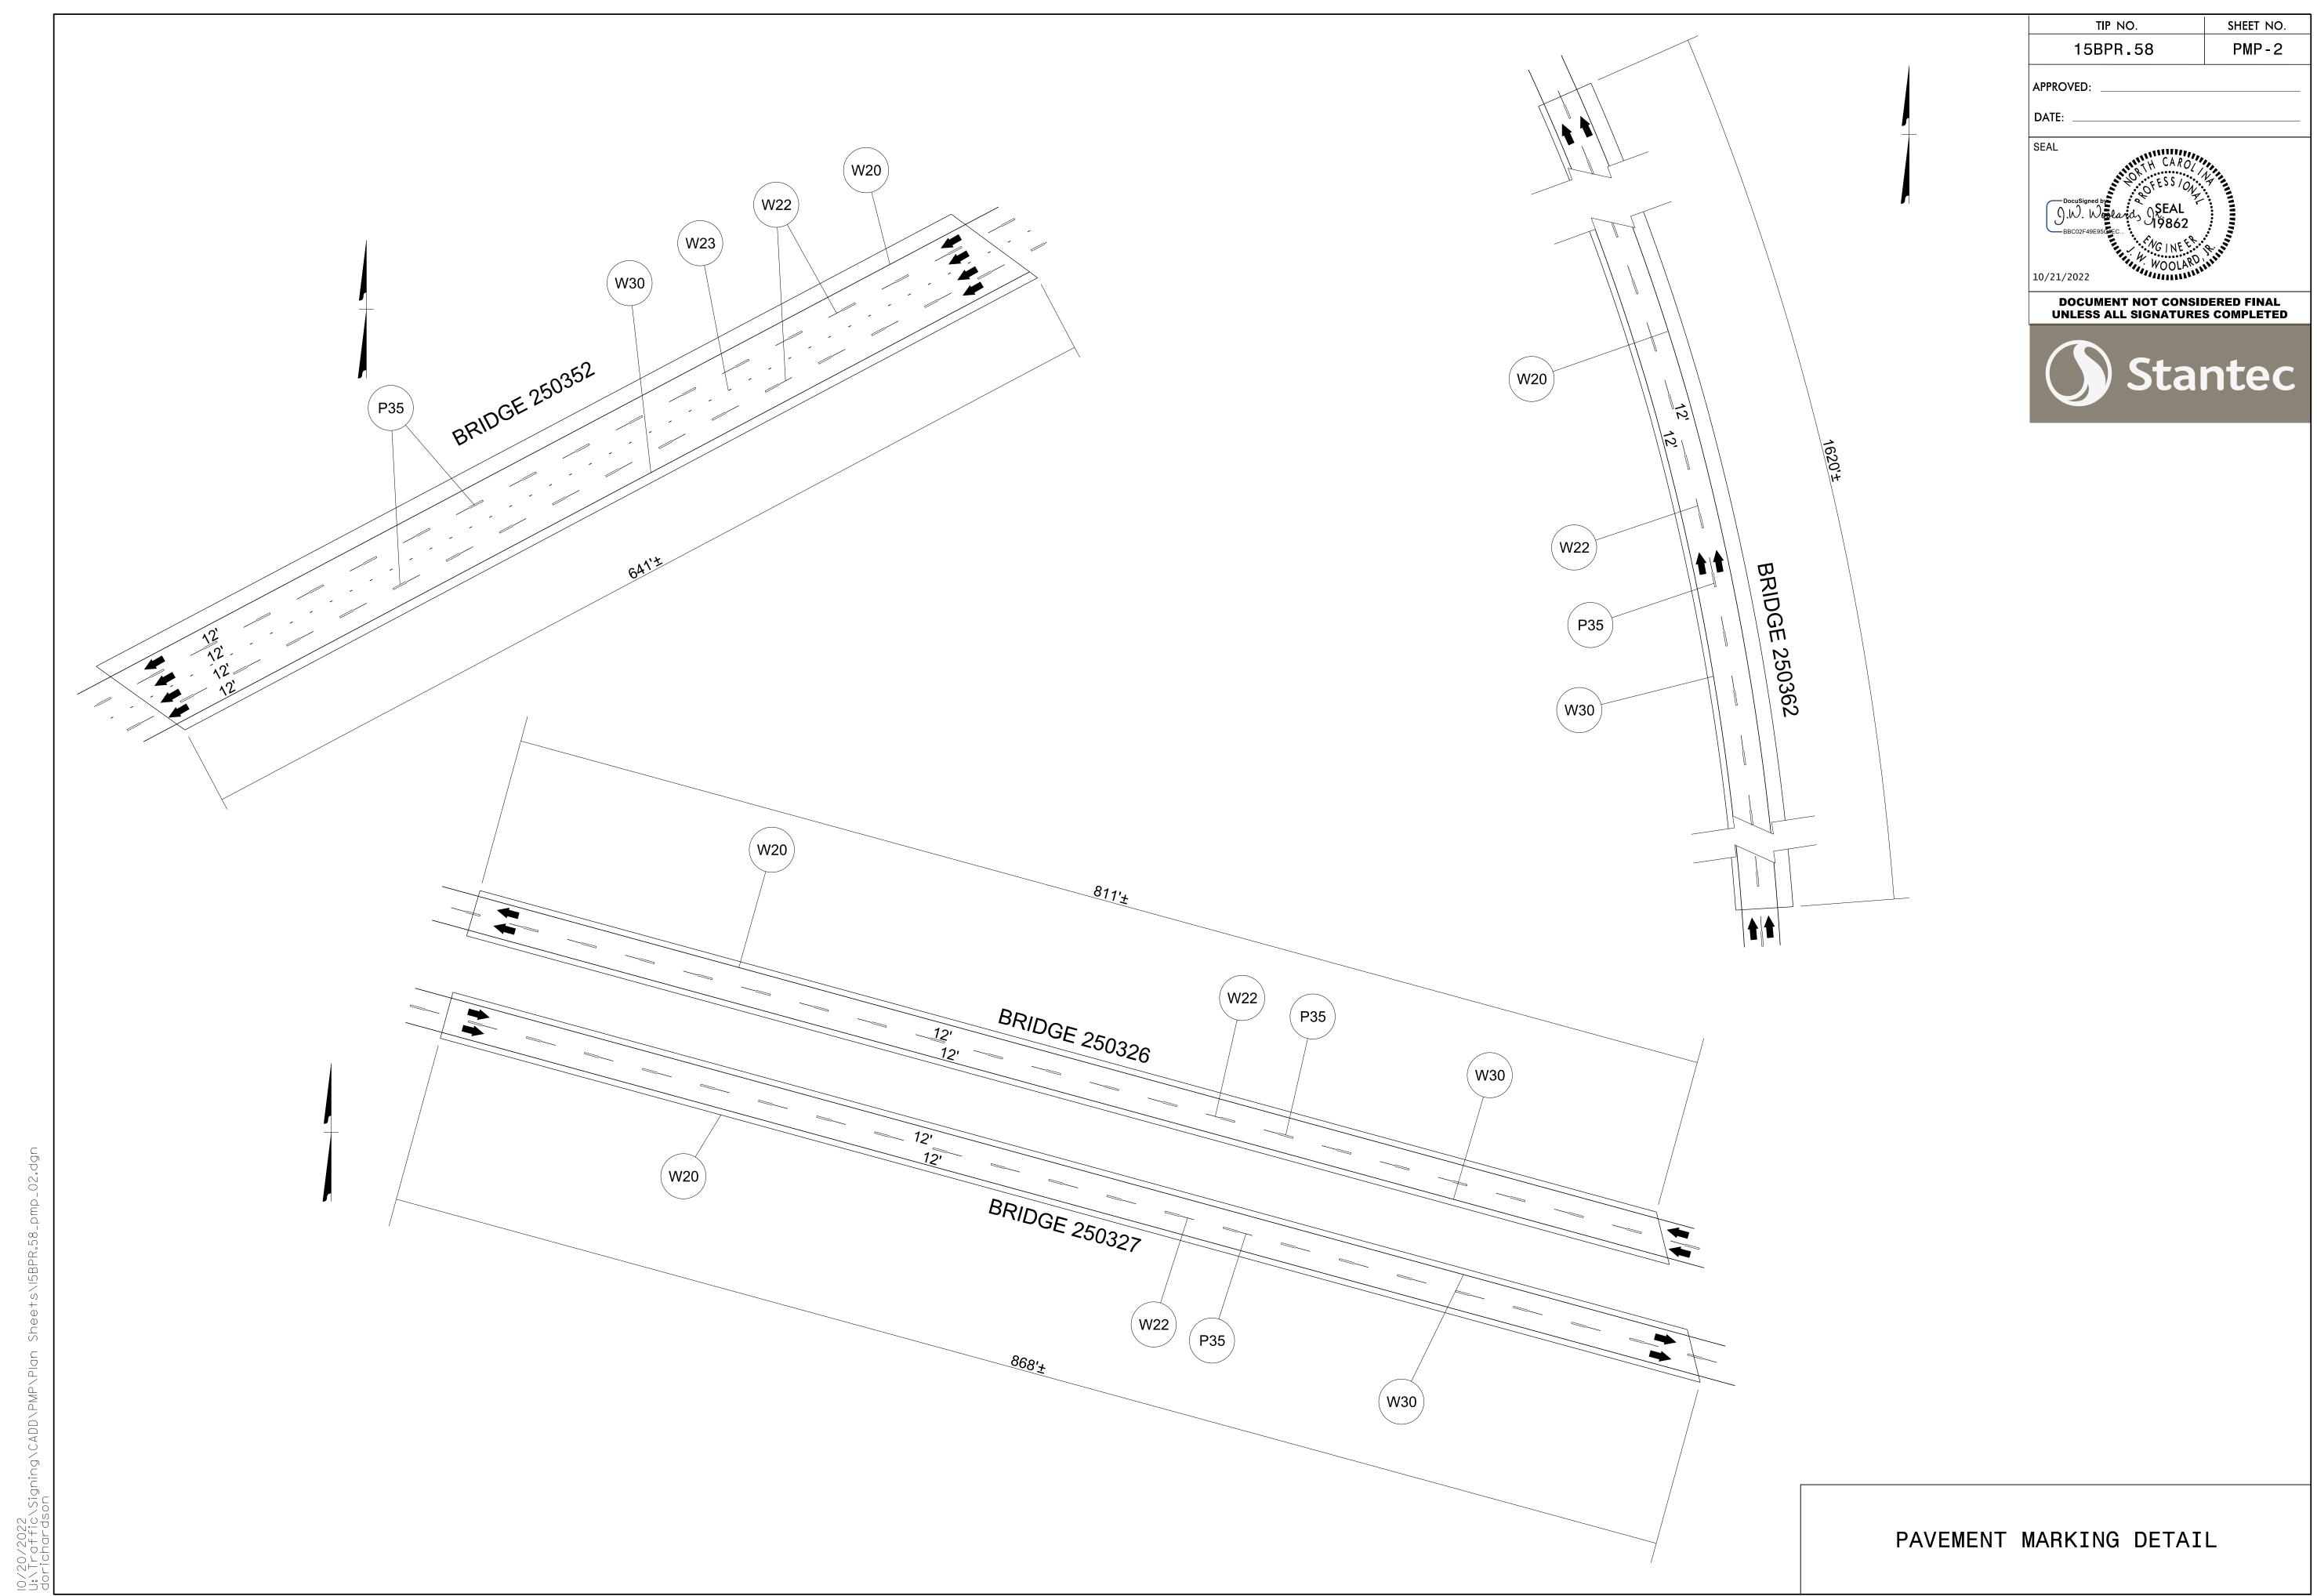

# PAVEMENT MARKING PLAN CUMBERLAND COUNTY

LOCATION: BRIDGES 250326, 250327, 250352, AND 250362

TYPE OF WORK: BRIDGE PRESERVATION – SHOTBLASTING AND SILANE DECK TREATMENT

| TIP NO.                                        | SHEET NO.                                                                                                                                                                                                                                                                                                                                                                                                                                                                                                                                                                                                                                                                                                                                                                                                                                                                                                                                                                                                                                                                                                                                                                                                                                                                                                                                                                                                                                                                                                                                                                                                                                                                                                                                                                                                                                                                                                                                                                                                                                                                                                                      |
|------------------------------------------------|--------------------------------------------------------------------------------------------------------------------------------------------------------------------------------------------------------------------------------------------------------------------------------------------------------------------------------------------------------------------------------------------------------------------------------------------------------------------------------------------------------------------------------------------------------------------------------------------------------------------------------------------------------------------------------------------------------------------------------------------------------------------------------------------------------------------------------------------------------------------------------------------------------------------------------------------------------------------------------------------------------------------------------------------------------------------------------------------------------------------------------------------------------------------------------------------------------------------------------------------------------------------------------------------------------------------------------------------------------------------------------------------------------------------------------------------------------------------------------------------------------------------------------------------------------------------------------------------------------------------------------------------------------------------------------------------------------------------------------------------------------------------------------------------------------------------------------------------------------------------------------------------------------------------------------------------------------------------------------------------------------------------------------------------------------------------------------------------------------------------------------|
| 15BPR.58                                       | PMP - 1                                                                                                                                                                                                                                                                                                                                                                                                                                                                                                                                                                                                                                                                                                                                                                                                                                                                                                                                                                                                                                                                                                                                                                                                                                                                                                                                                                                                                                                                                                                                                                                                                                                                                                                                                                                                                                                                                                                                                                                                                                                                                                                        |
| APPROVED:                                      |                                                                                                                                                                                                                                                                                                                                                                                                                                                                                                                                                                                                                                                                                                                                                                                                                                                                                                                                                                                                                                                                                                                                                                                                                                                                                                                                                                                                                                                                                                                                                                                                                                                                                                                                                                                                                                                                                                                                                                                                                                                                                                                                |
| DATE:                                          |                                                                                                                                                                                                                                                                                                                                                                                                                                                                                                                                                                                                                                                                                                                                                                                                                                                                                                                                                                                                                                                                                                                                                                                                                                                                                                                                                                                                                                                                                                                                                                                                                                                                                                                                                                                                                                                                                                                                                                                                                                                                                                                                |
| Docusigned by SEAL  BBC02F49E95GEC  10/21/2022 | PRINTER OF THE PRINTE |
| DOCUMENT NOT CONSIL                            |                                                                                                                                                                                                                                                                                                                                                                                                                                                                                                                                                                                                                                                                                                                                                                                                                                                                                                                                                                                                                                                                                                                                                                                                                                                                                                                                                                                                                                                                                                                                                                                                                                                                                                                                                                                                                                                                                                                                                                                                                                                                                                                                |

### ROADWAY STANDARD DRAWINGS

THE FOLLOWING ROADWAY STANDARDS AS APPEAR IN "ROADWAY STANDARD DRAWINGS" - PROJECT SERVICES UNIT - N.C. DEPARTMENT OF TRANSPORTATION - RALEIGH, N.C., DATED JANUARY 2018 ARE APPLICABLE TO THIS PROJECT AND BY REFERENCE HEREBY ARE CONSIDERED A PART OF THESE PLANS:

STD. NO. TITLE

1205.01 PAVEMENT MARKINGS - LINE TYPES & OFFSETS
1205.02 PAVEMENT MARKINGS - 2 LANE & MULTILANE ROADWAYS

1205.12 PAVEMENT MARKINGS - BRIDGES

1261.01 GUARDRAIL & BARRIER DELINEATORS - INSTALLATION SPACING

1261.02 GUARDRAIL & BARRIER DELINEATORS - TYPES & MOUNTING

1262.01 GUARDRAIL END DELINEATION

### GENERAL NOTES

THE FOLLOWING GENERAL NOTES APPLY AT ALL TIMES FOR THE DURATION OF THE CONSTRUCTION PROJECT, EXCEPT WHEN OTHERWISE NOTED IN THE PLAN, OR DIRECTED BY THE ENGINEER.

A) INSTALL PAVEMENT MARKINGS AND PAVEMENT MARKERS ON THE FINAL SURFACE AS FOLLOWS:

ROAD NAME MARKING MARKER
ALL BRIDGES POLYUREA (ALL LINES) NONE

B) TIE PROPOSED PAVEMENT MARKING LINES TO EXISTING PAVEMENT MARKING LINES.

C) REMOVE/REPLACE ANY CONFLICTING/DAMAGED PAVEMENT MARKINGS AND MARKERS.

### ALL BRIDGES PAINT (FOR CONTRAST ON 10 FT SKIPS) NONE

### FINAL PAVEMENT MARKING SCHEDULE

## MARKING SCHEDULE

**DESCRIPTION** 

SYMBOL

| W23 | WHITE EDGELINE  10FT WHITE SKIP  3FT -9FT/SP WHITE MINISKIP | (6", 30 MIL)<br>(6", 30 MIL)<br>(6", 30 MIL) | POLYUREA<br>POLYUREA<br>POLYUREA |  |
|-----|-------------------------------------------------------------|----------------------------------------------|----------------------------------|--|
|     | YELLOW EDGELINE  10FT BLACK SKIP                            | (6", 30 MIL)                                 | POLYUREA<br>PAINT                |  |