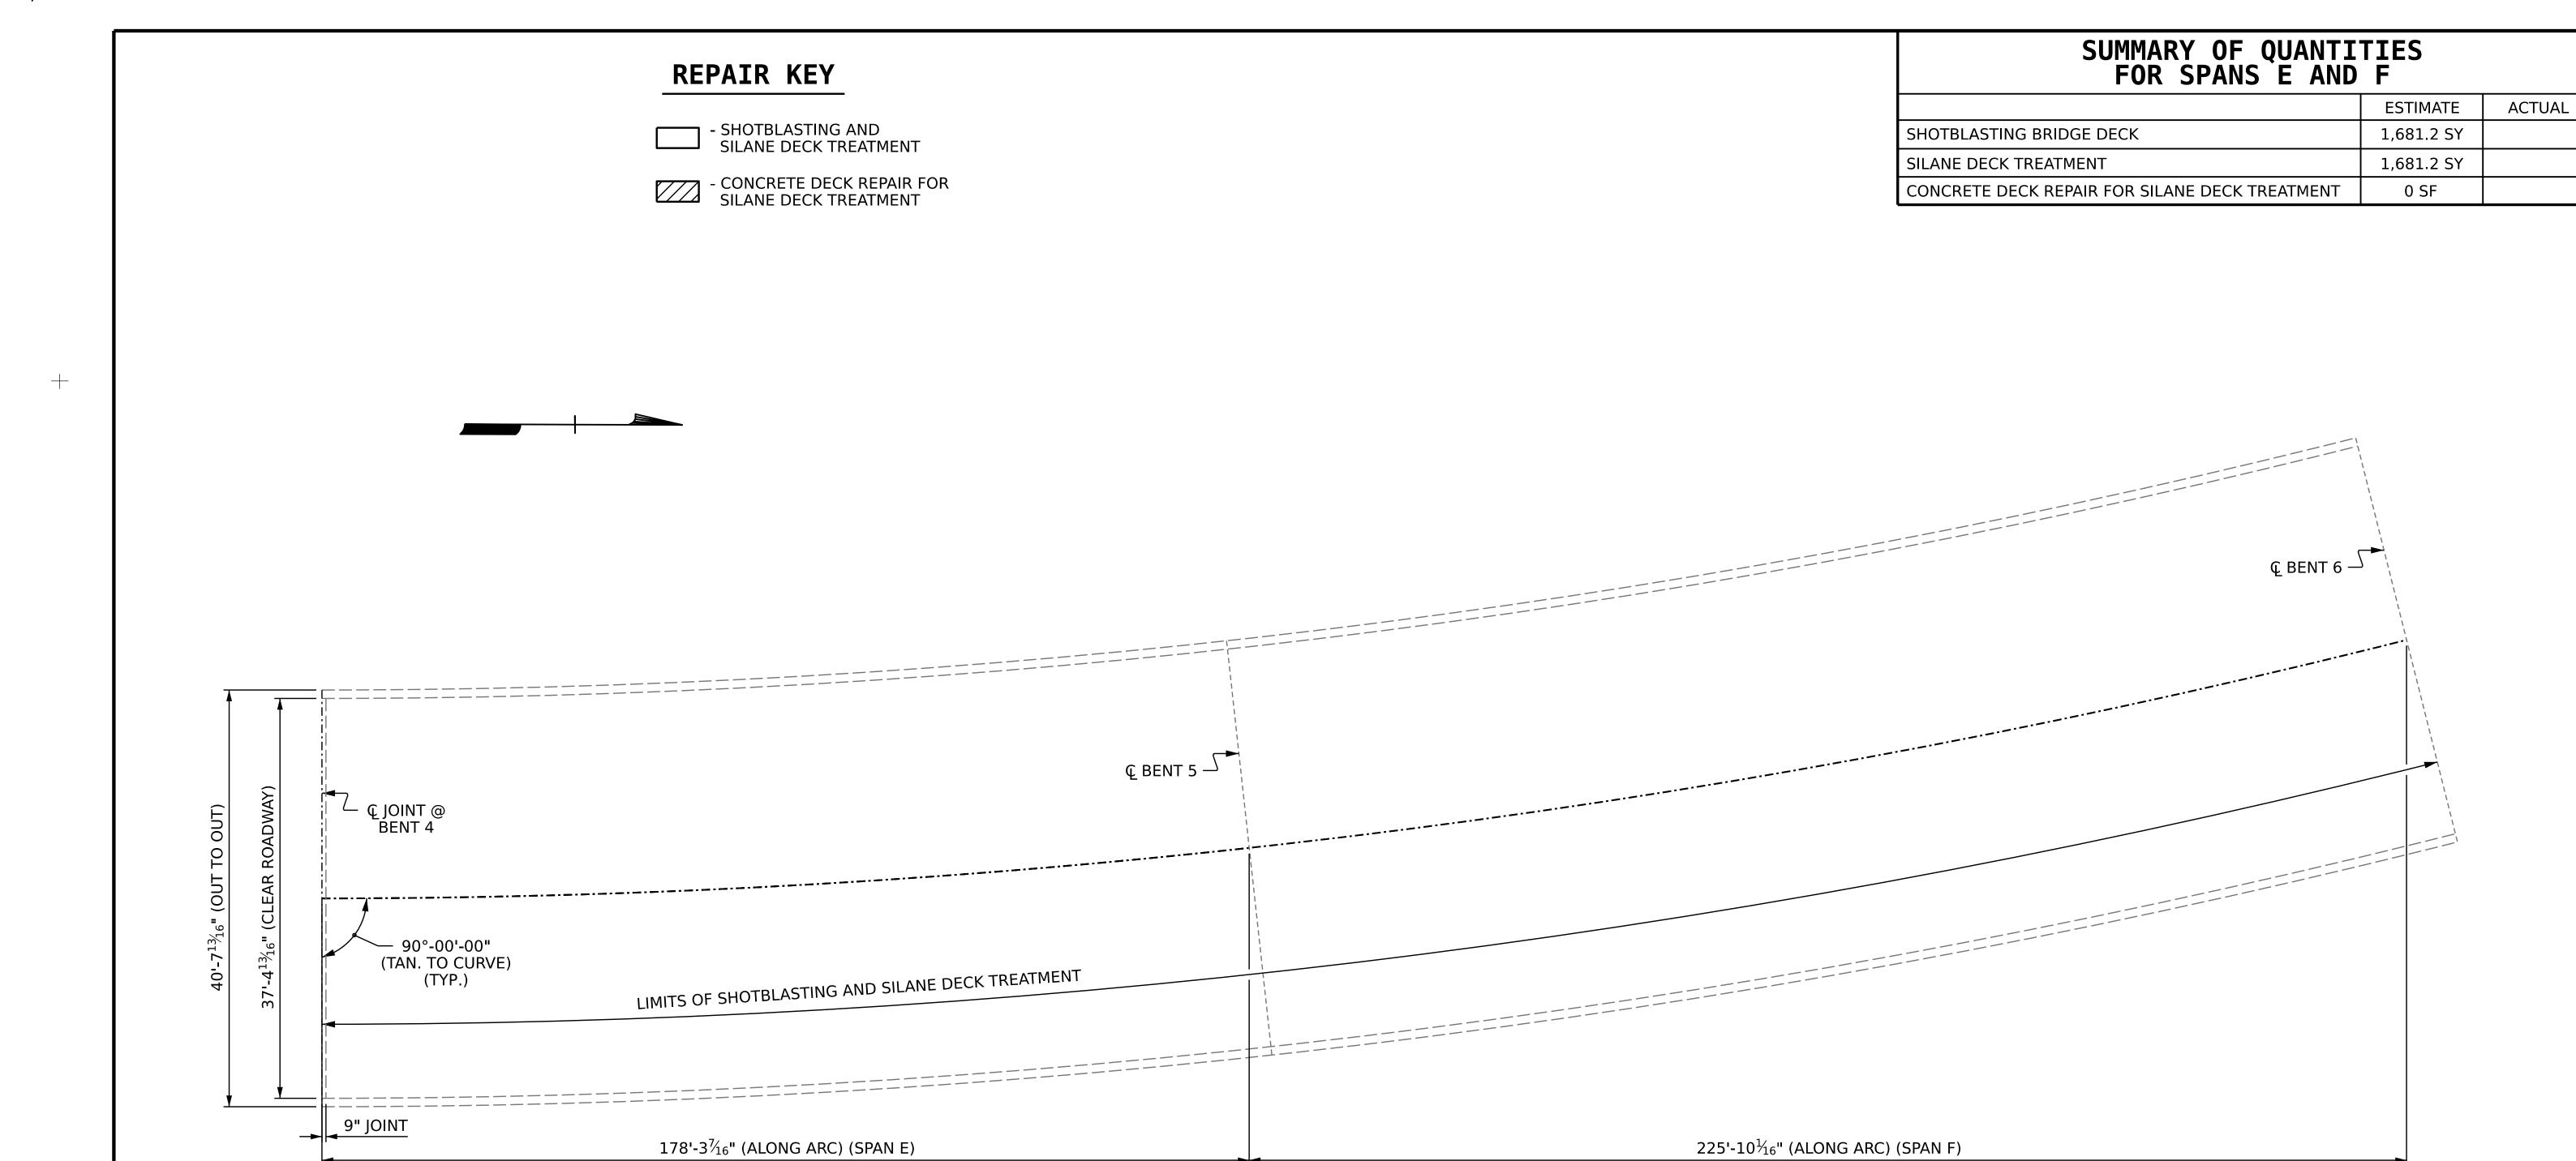

PLAN OF SPAN E & F

SHEET NO.

S4-8

DATE:

| SEAL 030024 CONECT ABRITATION BOOMSHIP |
|----------------------------------------|
| DDA094AED5104FD<br>11/14/2022          |
|                                        |