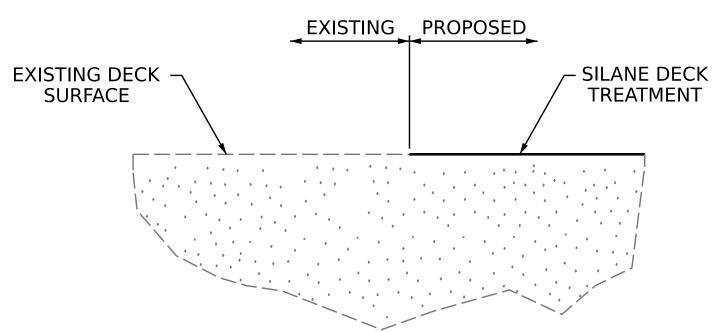

## SILANE DECK TREATMENT DETAIL

PROJECT NO. 15BPR.58 **CUMBERLAND** \_ COUNTY BRIDGE NO. 250352

STATE OF NORTH CAROLINA DEPARTMENT OF TRANSPORTATION
RALEIGH

## **NOTES**

SEE TRAFFIC PLANS FOR LANE WIDTH, SEQUENCING, AND OTHER TRAFFIC CONTROL MEASURES FOR STAGING OF SURFACE PREPARATION AND SILANE DECK TREATMENT.

PROTECT TRAFFIC FROM REBOUND, DUST, OVERSPRAY, AND CONSTRUCTION ACTIVITIES. PROVIDE APPROPRIATE SHIELDING, AS REQUIRED AND/OR DIRECTED BY THE ENGINEER.