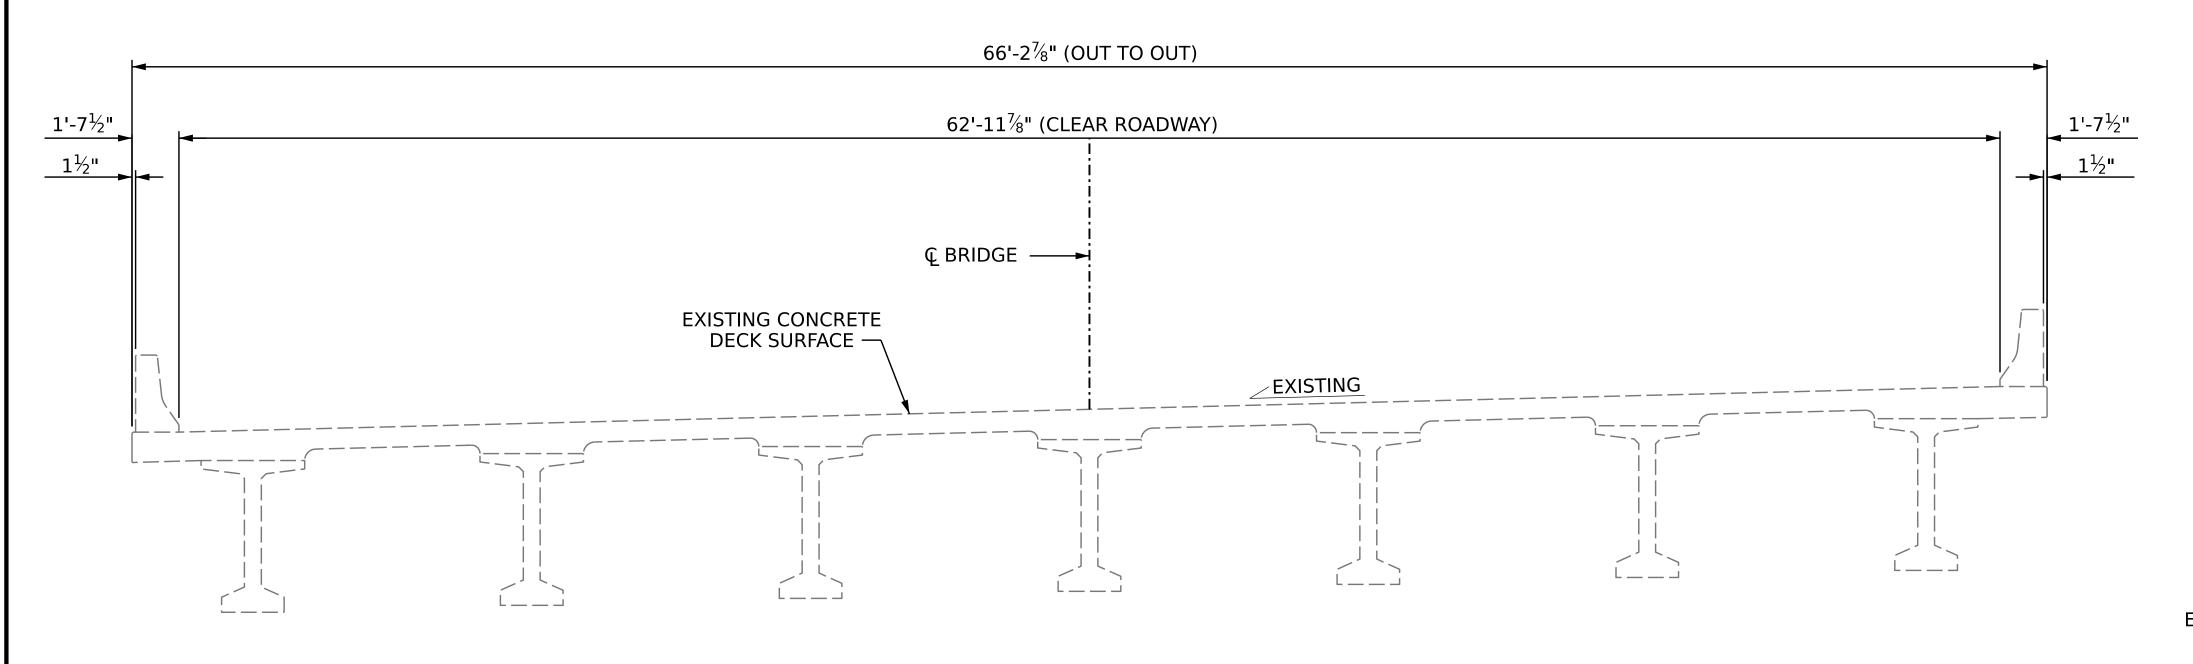

TYPICAL SECTION

(EXISTING)

## **NOTES**

SEE TRAFFIC PLANS FOR LANE WIDTH, SEQUENCING, AND OTHER TRAFFIC CONTROL MEASURES FOR STAGING OF SURFACE PREPARATION AND SILANE DECK TREATMENT.

PROTECT TRAFFIC FROM REBOUND, DUST, OVERSPRAY, AND CONSTRUCTION ACTIVITIES. PROVIDE APPROPRIATE SHIELDING, AS REQUIRED AND/OR DIRECTED BY THE ENGINEER.