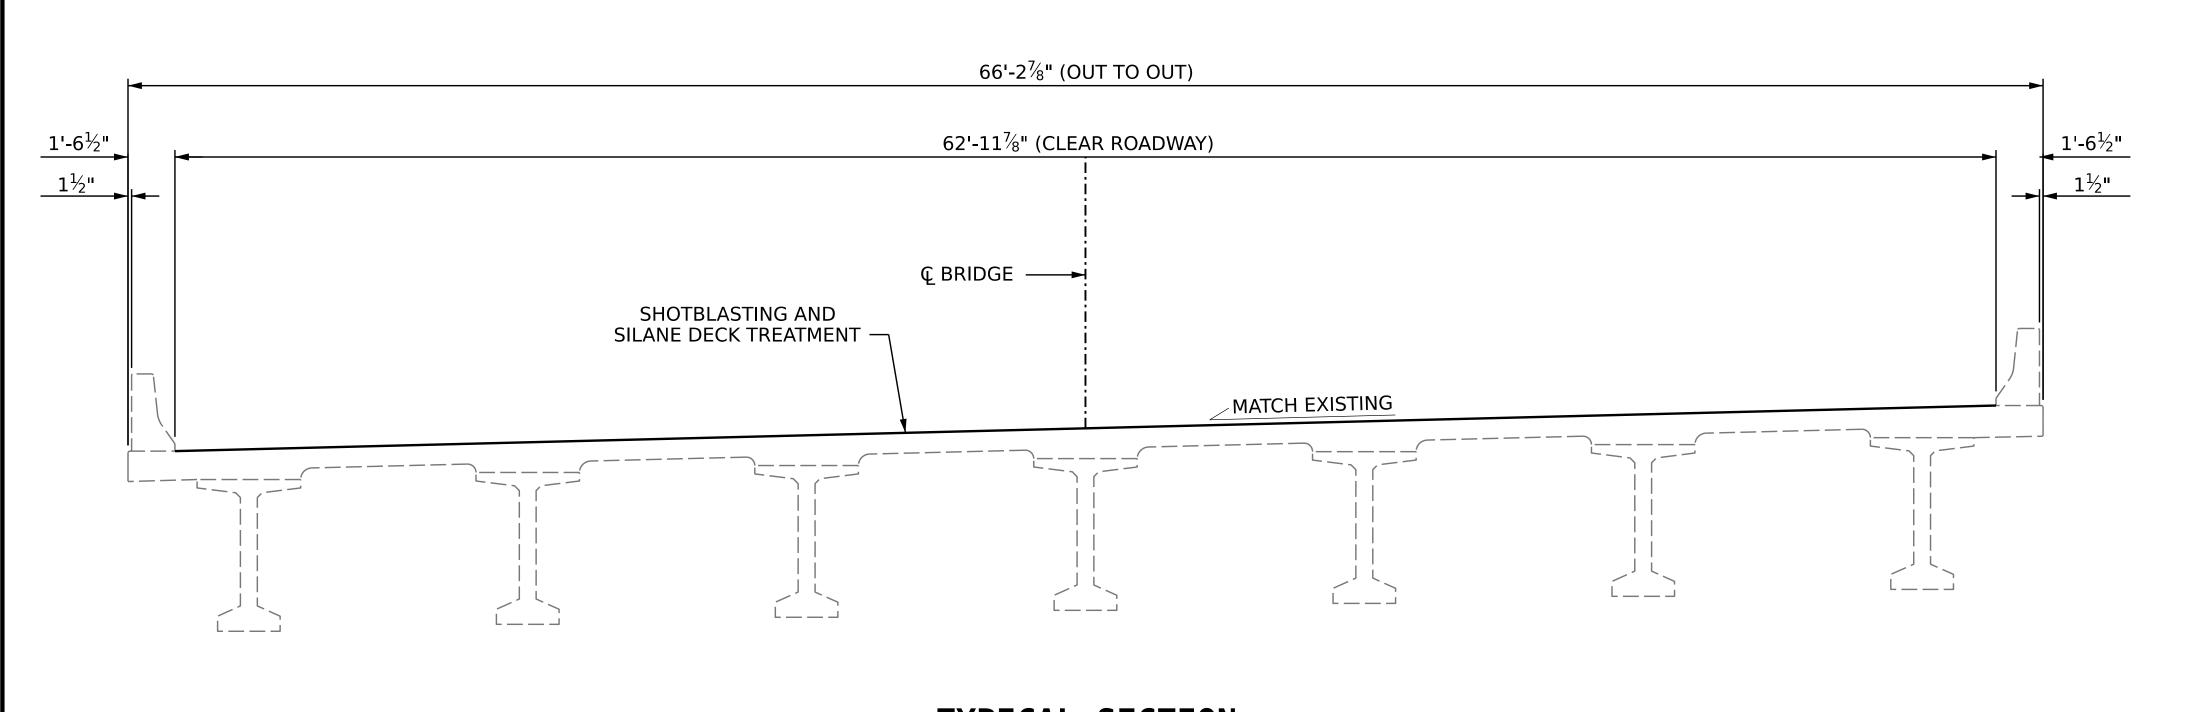

## **SUPERSTRUCTURE**

TYPICAL SECTION AND SILANE DECK TREATMENT DETAILS

REVISIONS SHEET NO. S3-2 NO. BY: DATE: DATE: DOCUMENT NOT CONSIDERED FINAL UNLESS ALL SIGNATURES COMPLETED

TYPICAL SECTION (PROPOSED)

## **NOTES**

SEE TRAFFIC PLANS FOR LANE WIDTH, SEQUENCING, AND OTHER TRAFFIC CONTROL MEASURES FOR STAGING OF SURFACE PREPARATION AND SILANE DECK TREATMENT.

PROTECT TRAFFIC FROM REBOUND, DUST, OVERSPRAY, AND CONSTRUCTION ACTIVITIES. PROVIDE APPROPRIATE SHIELDING, AS REQUIRED AND/OR DIRECTED BY THE ENGINEER.