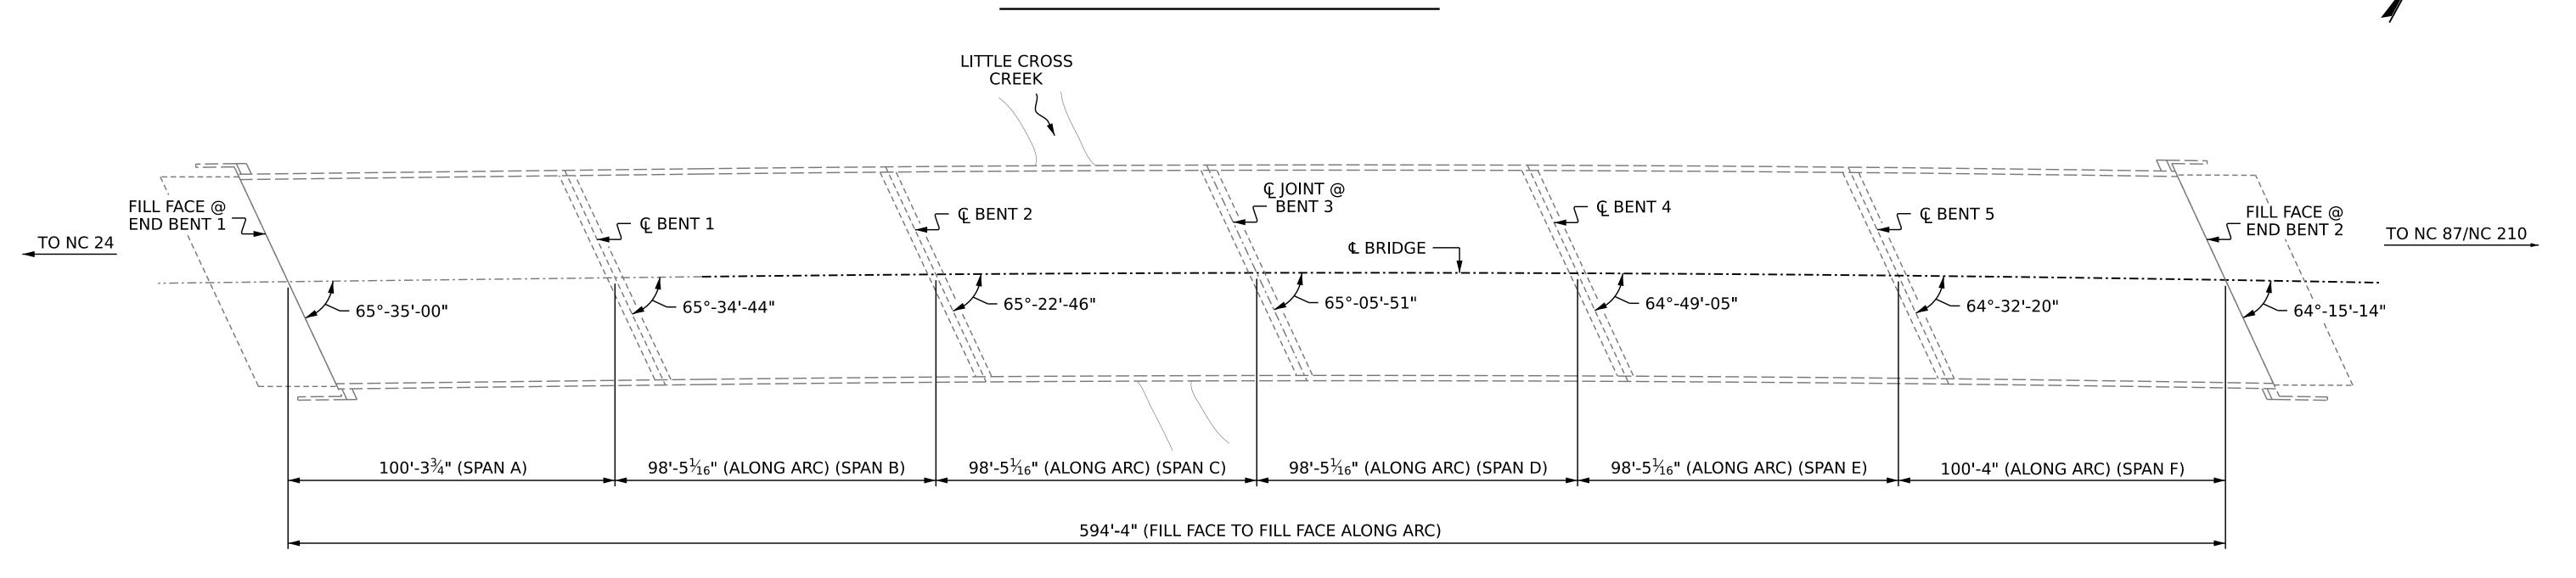

## SECTION ALONG & BRIDGE

**NOTES** 

- GENERAL DRAWING INFORMATION IS TAKEN FROM THE ORIGINAL PLANS AND INSPECTION REPORT DATED 07/28/2021.

- BRIDGE ORIENTATION CONFORMS TO THE ORIGINAL BRIDGE PLANS.

## SCOPE OF WORK

- PREPARE BRIDGE DECK BY SHOTBLASTING METHODS.
- PLACE SILANE DECK TREATMENT.

**PLAN** 

(FOOTINGS, COLUMNS AND PILES NOT SHOWN IN PLAN VIEW FOR CLARITY)

PROJECT NO. 15BPR.58

CUMBERLAND COUNTY