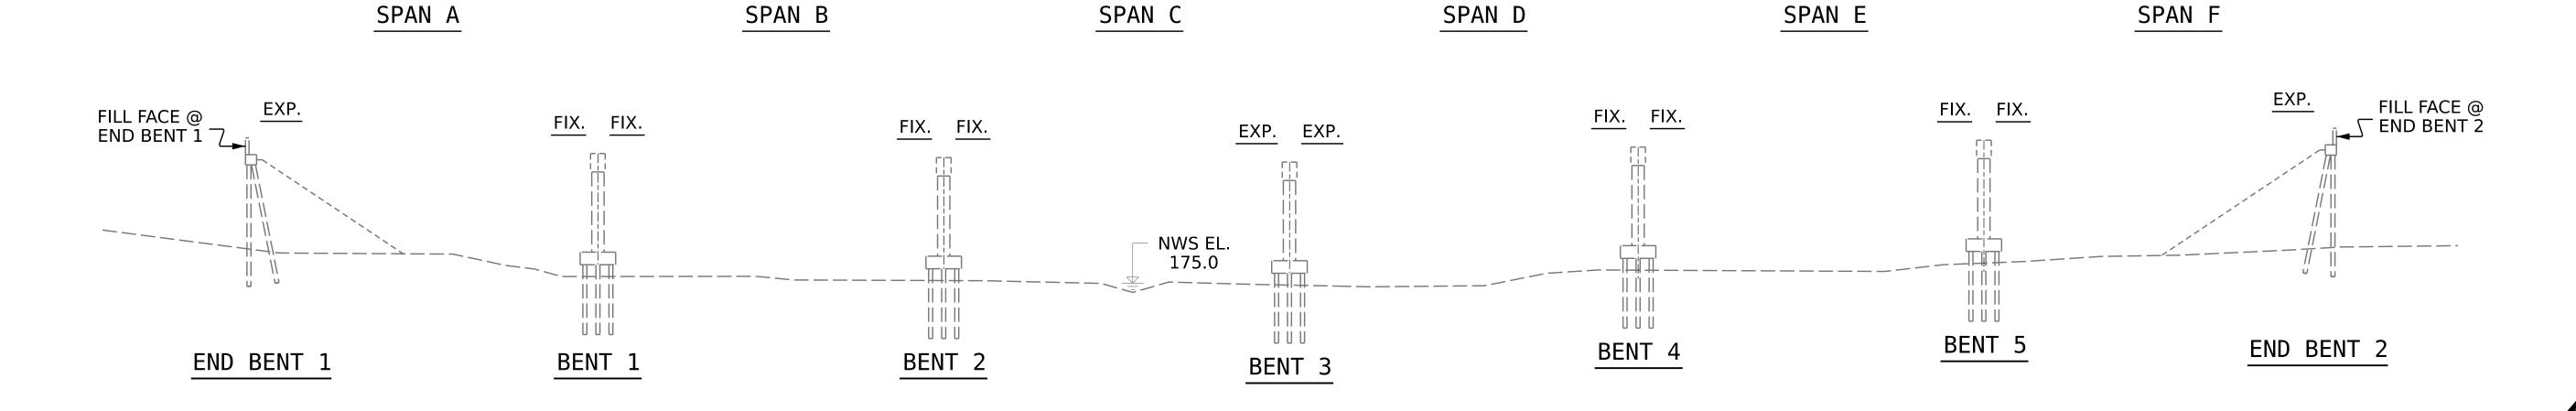

## SECTION ALONG & BRIDGE

**NOTES** 

- GENERAL DRAWING INFORMATION IS TAKEN FROM THE ORIGINAL PLANS AND INSPECTION REPORT DATED 07/28/2021.

- BRIDGE ORIENTATION CONFORMS TO THE ORIGINAL BRIDGE PLANS.

## SCOPE OF WORK

- PREPARE BRIDGE DECK BY SHOTBLASTING METHODS.
- PLACE SILANE DECK TREATMENT.

**PLAN** 

(FOOTINGS, COLUMNS AND PILES NOT SHOWN IN PLAN VIEW FOR CLARITY)

PROJECT NO. 15BPR.58

CUMBERLAND COUNTY