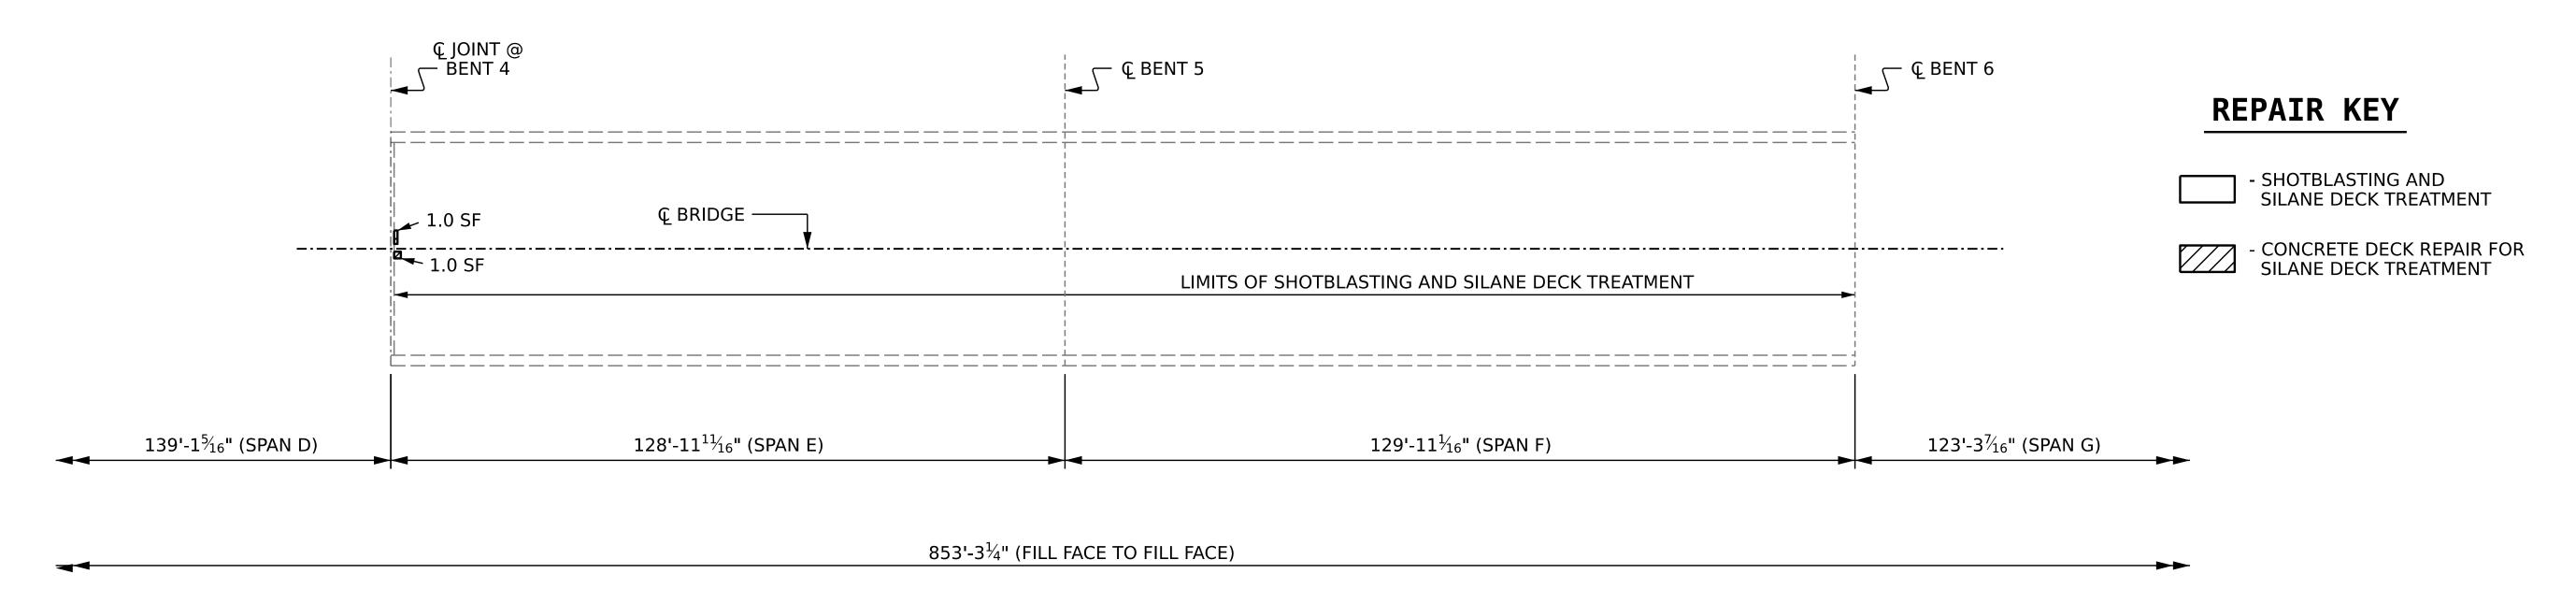

## SUMMARY OF QUANTITIES FOR SPANS E-G AND APPROACH SLAB 2

|                                                | ESTIMATE   | ACTUAL |
|------------------------------------------------|------------|--------|
| SHOTBLASTING BRIDGE DECK                       | 1,274.7 SY |        |
| SILANE DECK TREATMENT                          | 1,274.7 SY |        |
| CONCRETE DECK REPAIR FOR SILANE DECK TREATMENT | 2.0 SF     |        |

## **PLAN OF SPANS**

PLAN OF SPANS

DRAWN BY: G. AYES

CHECKED BY: A. G. ABRAHA

DATE: 8/2021

DATE: 10/2022

DESIGN ENGINEER OF RECORD: DATE:

SEAL
030024