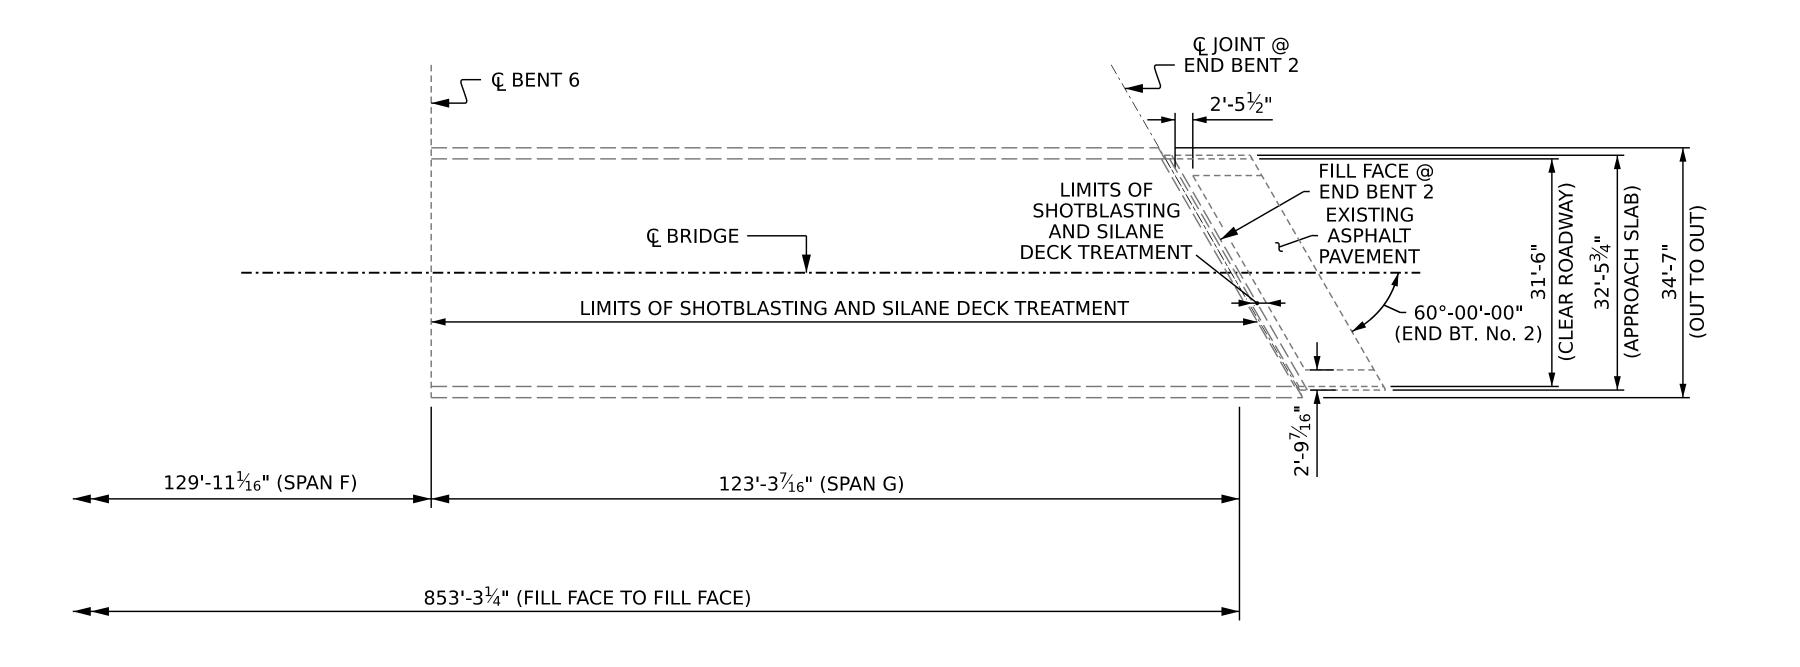

## SUMMARY OF QUANTITIES FOR SPANS E-G AND APPROACH SLAB 2

|                                                | ESTIMATE   | ACTUAL |
|------------------------------------------------|------------|--------|
| SHOTBLASTING BRIDGE DECK                       | 1,274.7 SY |        |
| SILANE DECK TREATMENT                          | 1,274.7 SY |        |
| CONCRETE DECK REPAIR FOR SILANE DECK TREATMENT | 2.0 SF     |        |

## **PLAN OF SPANS**

PLAN OF SPANS

DRAWN BY: G. AYES

CHECKED BY: A. G. ABRAHA

DATE: 8/2021

DATE: 10/2022

DESIGN ENGINEER OF RECORD: DATE:

SEAL
030024