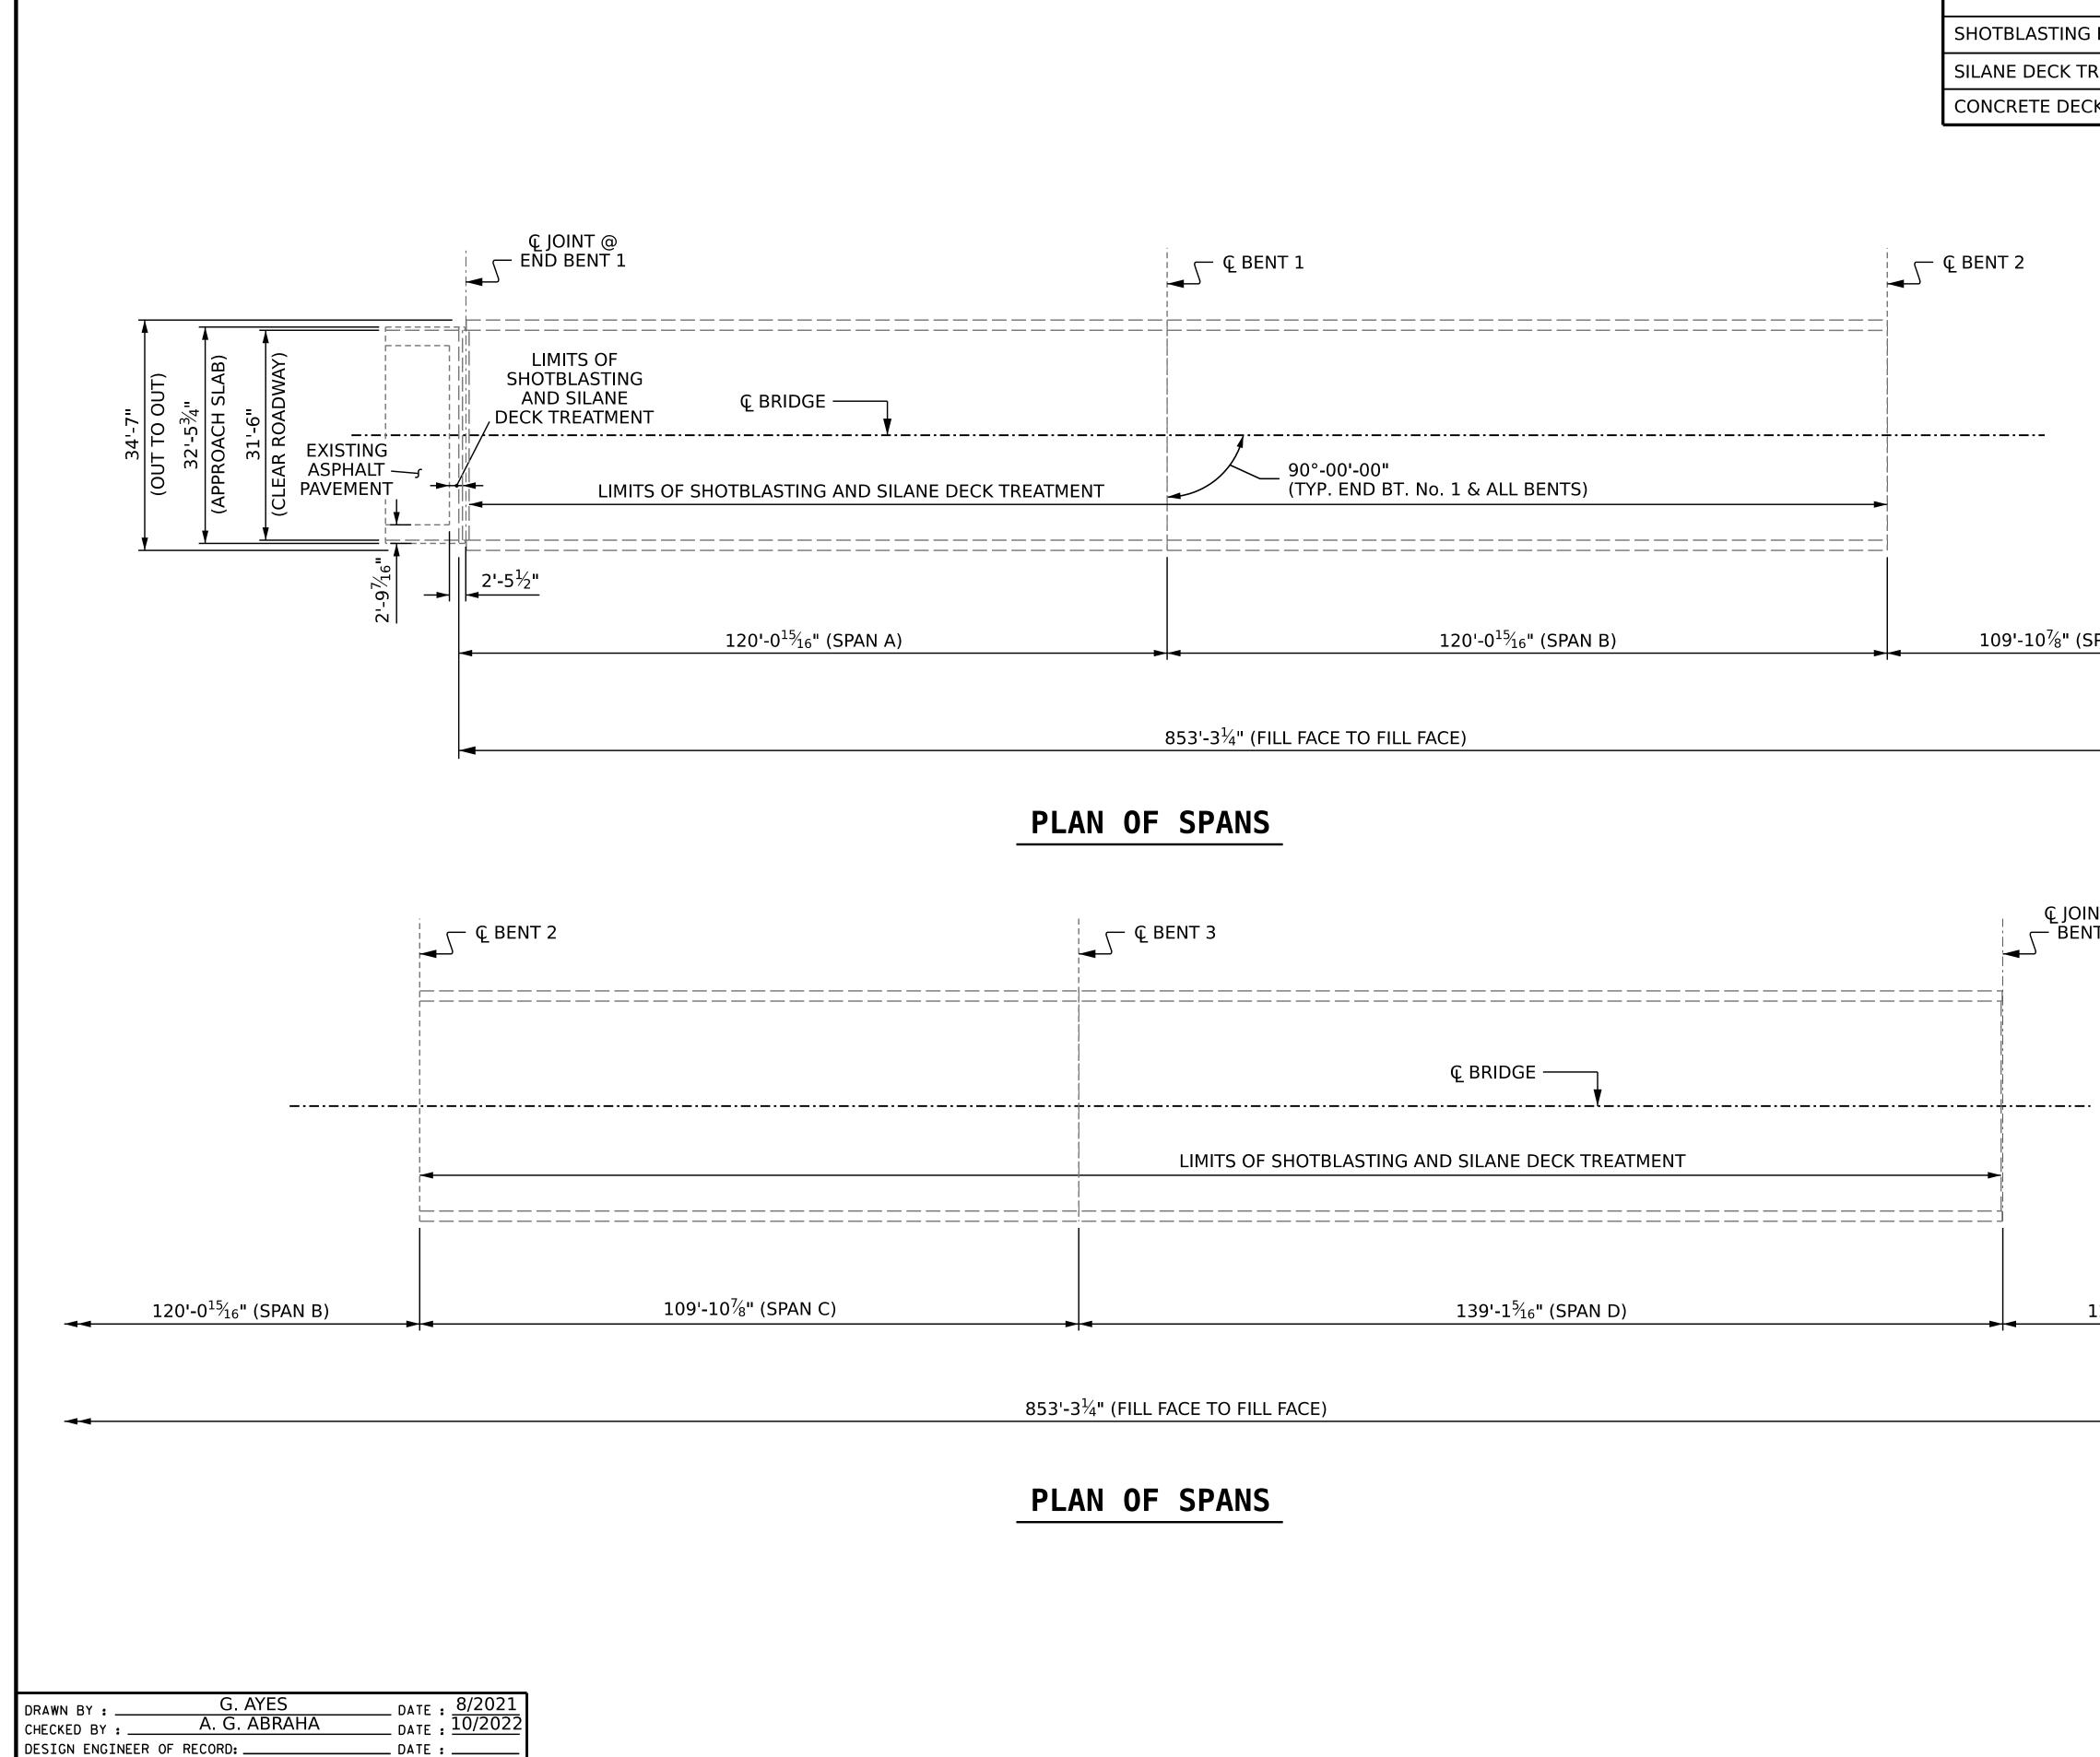

+

+

| UMMARY OF QUANTI<br>AND APPRO                  | ACH SLAB                         | SPANS A-               | U          |
|------------------------------------------------|----------------------------------|------------------------|------------|
|                                                |                                  | ESTIMATE               | ACTUAL     |
| BRIDGE DECK                                    |                                  | 1,712.6 SY             |            |
| EATMENT                                        |                                  | 1,712.6 SY             |            |
| CREPAIR FOR SILANE DECK TREAT                  | [MENT                            | 0 SY                   |            |
| NOTES                                          |                                  |                        |            |
| SEE SPECIAL PROVISIONS                         | FOR SILANE DEC                   | K TREATMENT.           |            |
| SEE SPECIAL PROVISIONS                         |                                  | DECK REPAIR FOR        |            |
| SILANE DECK TREATMENT                          |                                  |                        |            |
|                                                |                                  |                        |            |
|                                                |                                  |                        |            |
|                                                |                                  |                        |            |
|                                                |                                  |                        |            |
|                                                |                                  |                        |            |
|                                                |                                  |                        |            |
| PANC)                                          |                                  |                        |            |
|                                                |                                  |                        |            |
| <b>&gt;&gt;</b>                                |                                  |                        |            |
| <u>REF</u>                                     | PAIR KEY                         |                        |            |
|                                                | SHOTBLASTING A                   |                        |            |
|                                                | SILANE DECK TRI                  | EATMENT                |            |
|                                                | CONCRETE DECK<br>SILANE DECK TRI |                        |            |
|                                                |                                  |                        |            |
|                                                |                                  |                        |            |
|                                                |                                  |                        |            |
|                                                |                                  |                        |            |
|                                                |                                  |                        |            |
|                                                |                                  |                        |            |
|                                                |                                  |                        |            |
|                                                |                                  | 15BP                   | R.58       |
| 28'-11 <sup>11</sup> ⁄16" (SPAN E)             | PROJECT I                        | ERLAND                 |            |
|                                                |                                  | 2502                   | COUNTY     |
|                                                | SHEET 1 OF 2                     |                        |            |
|                                                |                                  | STATE OF NORTH CAROLIN | Δ.         |
| WINTH CARO                                     | DEPARTM                          | ENT OF TRANSF          |            |
| COPESSION AT THE                               |                                  |                        | CV         |
| 030024                                         |                                  | ILANE DE<br>TREATMEN   |            |
| SEAL P<br>030024<br>TS: MCINET:<br>G. ABRATINI |                                  |                        | -          |
| lstir Abralia<br>DDA094AED5104FD<br>11/14/2022 |                                  |                        |            |
| , ± ,, = ===                                   | L                                | REVISIONS              | SHEET NO   |
| DOCUMENT NOT CONSIDERED                        | NO. BY: DAT                      | E: NO. BY:             | DATE: S2-4 |