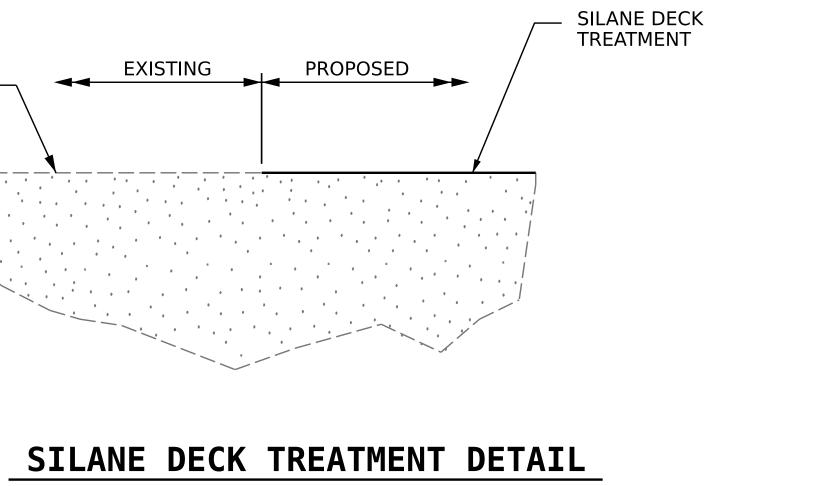

+

+

NOTES

(EXISTING)

(PROPOSED)

EXISTING DECK — SURFACE

SEE TRAFFIC PLANS FOR LANE WIDTH, SEQUENCING, AND OTHER TRAFFIC CONTROL MEASURES FOR STAGING OF SURFACE PREPARATION AND SILANE DECK TREATMENT.

PROTECT TRAFFIC FROM REBOUND, DUST, OVERSPRAY, AND CONSTRUCTION ACTIVITIES. PROVIDE APPROPRIATE SHIELDING, AS REQUIRED AND/OR DIRECTED BY THE ENGINEER.