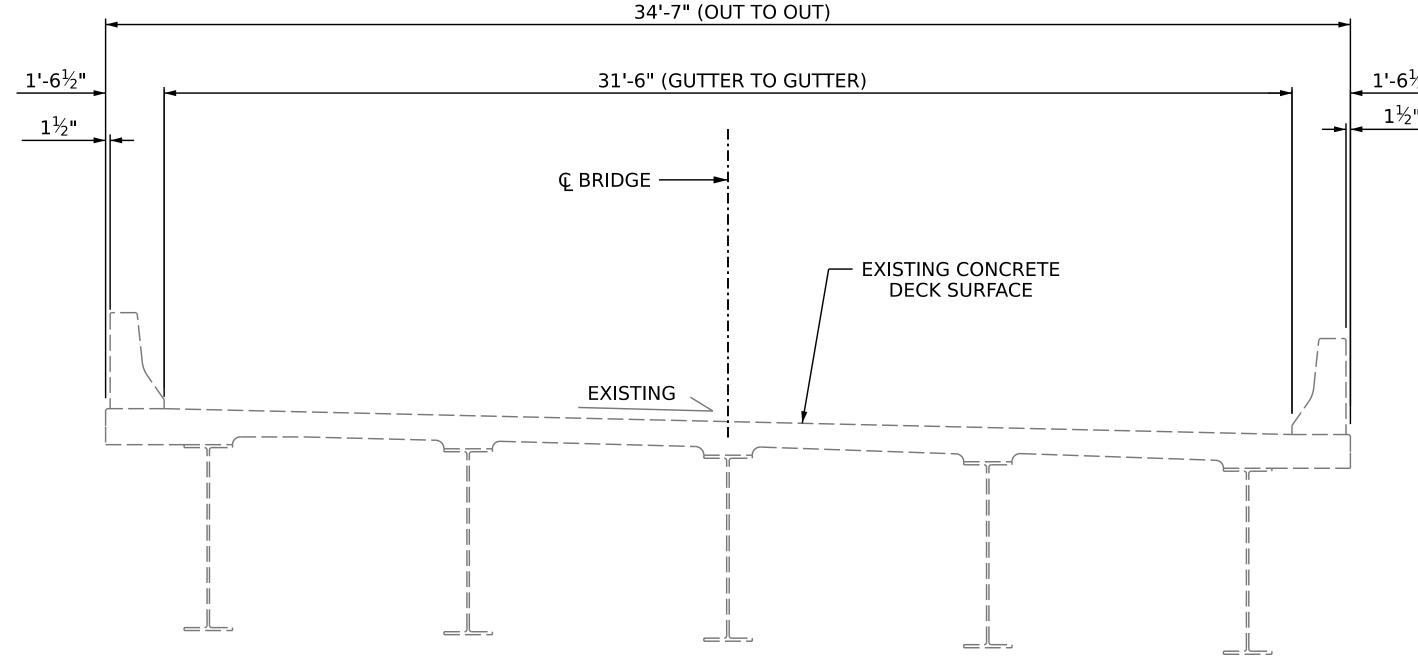

+

+

NOTES

(EXISTING)

(PROPOSED)

EXISTING DECK — SURFACE

SEE TRAFFIC PLANS FOR LANE WIDTH, SEQUENCING, AND OTHER TRAFFIC CONTROL MEASURES FOR STAGING OF SURFACE PREPARATION AND SILANE DECK TREATMENT.

PROTECT TRAFFIC FROM REBOUND, DUST, OVERSPRAY, AND CONSTRUCTION ACTIVITIES. PROVIDE APPROPRIATE SHIELDING, AS REQUIRED AND/OR DIRECTED BY THE ENGINEER.