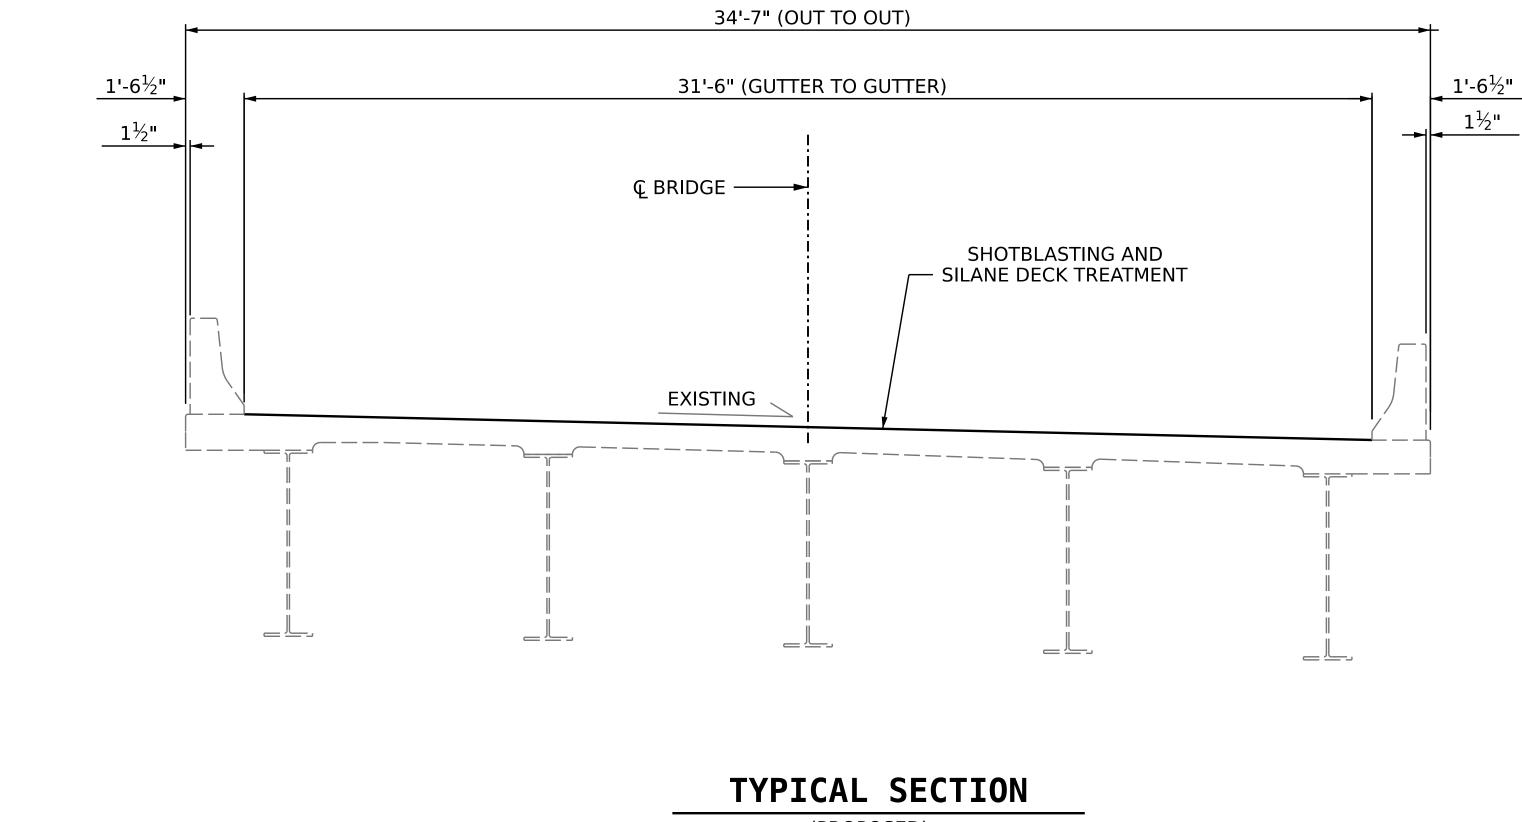

## TYPICAL SECTION

| Γ | Ŧ | U   |     |
|---|---|-----|-----|
|   |   | (PF | 2 ( |

| DRAWN BY :     | G. AYES      | DATE : 09/2021 |
|----------------|--------------|----------------|
| CHECKED BY :   |              | DATE :         |
| DESIGN ENGINEE | R OF RECORD: | DATE :         |
|                |              |                |

+

+

NOTES

(EXISTING)

(PROPOSED)

EXISTING DECK — SURFACE

SEE TRAFFIC PLANS FOR LANE WIDTH, SEQUENCING, AND OTHER TRAFFIC CONTROL MEASURES FOR STAGING OF SURFACE PREPARATION AND SILANE DECK TREATMENT.

PROTECT TRAFFIC FROM REBOUND, DUST, OVERSPRAY, AND CONSTRUCTION ACTIVITIES. PROVIDE APPROPRIATE SHIELDING, AS REQUIRED AND/OR DIRECTED BY THE ENGINEER.