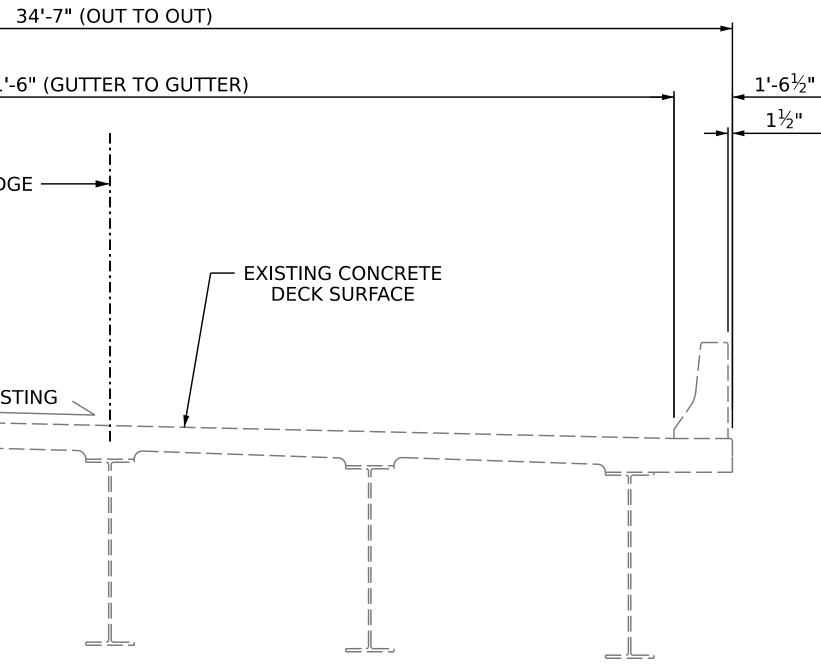

+

+

NOTES

(EXISTING)

(PROPOSED)

EXISTING DECK — SURFACE

SEE TRAFFIC PLANS FOR LANE WIDTH, SEQUENCING, AND OTHER TRAFFIC CONTROL MEASURES FOR STAGING OF SURFACE PREPARATION AND SILANE DECK TREATMENT.

PROTECT TRAFFIC FROM REBOUND, DUST, OVERSPRAY, AND CONSTRUCTION ACTIVITIES. PROVIDE APPROPRIATE SHIELDING, AS REQUIRED AND/OR DIRECTED BY THE ENGINEER.