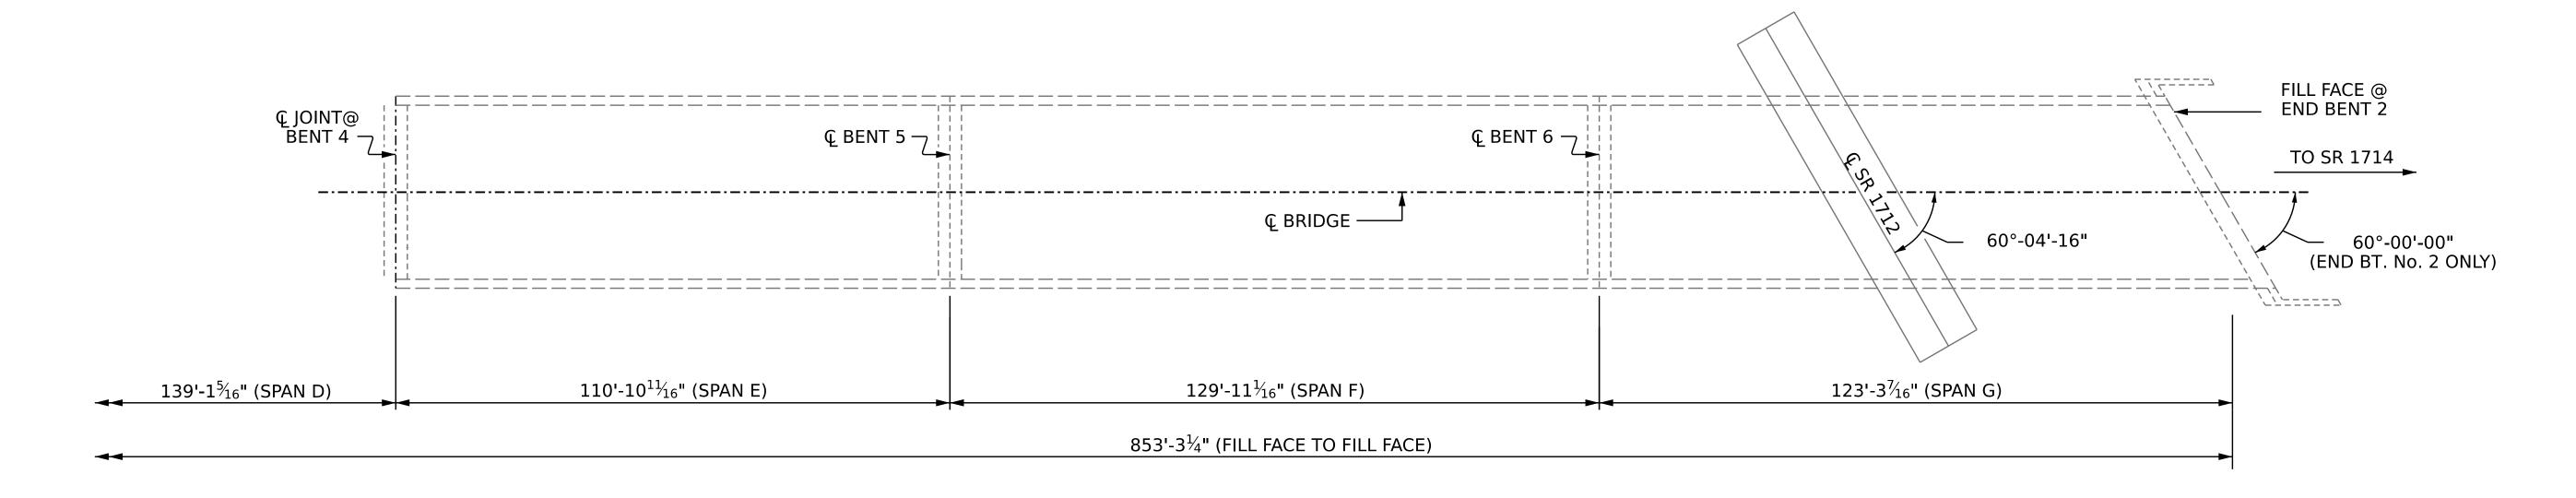

## **PLAN**

(FOOTINGS, COLUMNS AND PILES NOT SHOWN IN PLAN VIEW FOR CLARITY)

PROJECT NO. 15BPR.58

CUMBERLAND COUNTY

BRIDGE NO. 250327

SHEET 2 OF 2

MILEPOST - 35.41

STATE OF NORTH CAROLINA

## **GENERAL DRAWING**

FOR BRIDGE ON I-95 N OVER CARVERS CREEK, NSRR, AND SR 1712 BETWEEN US 401 & SR 1714

REVISIONS SHEET NO.

DOCUMENT NOT CONSIDERED FINAL UNLESS ALL SIGNATURES COMPLETED 2 REVISIONS

REVISIONS