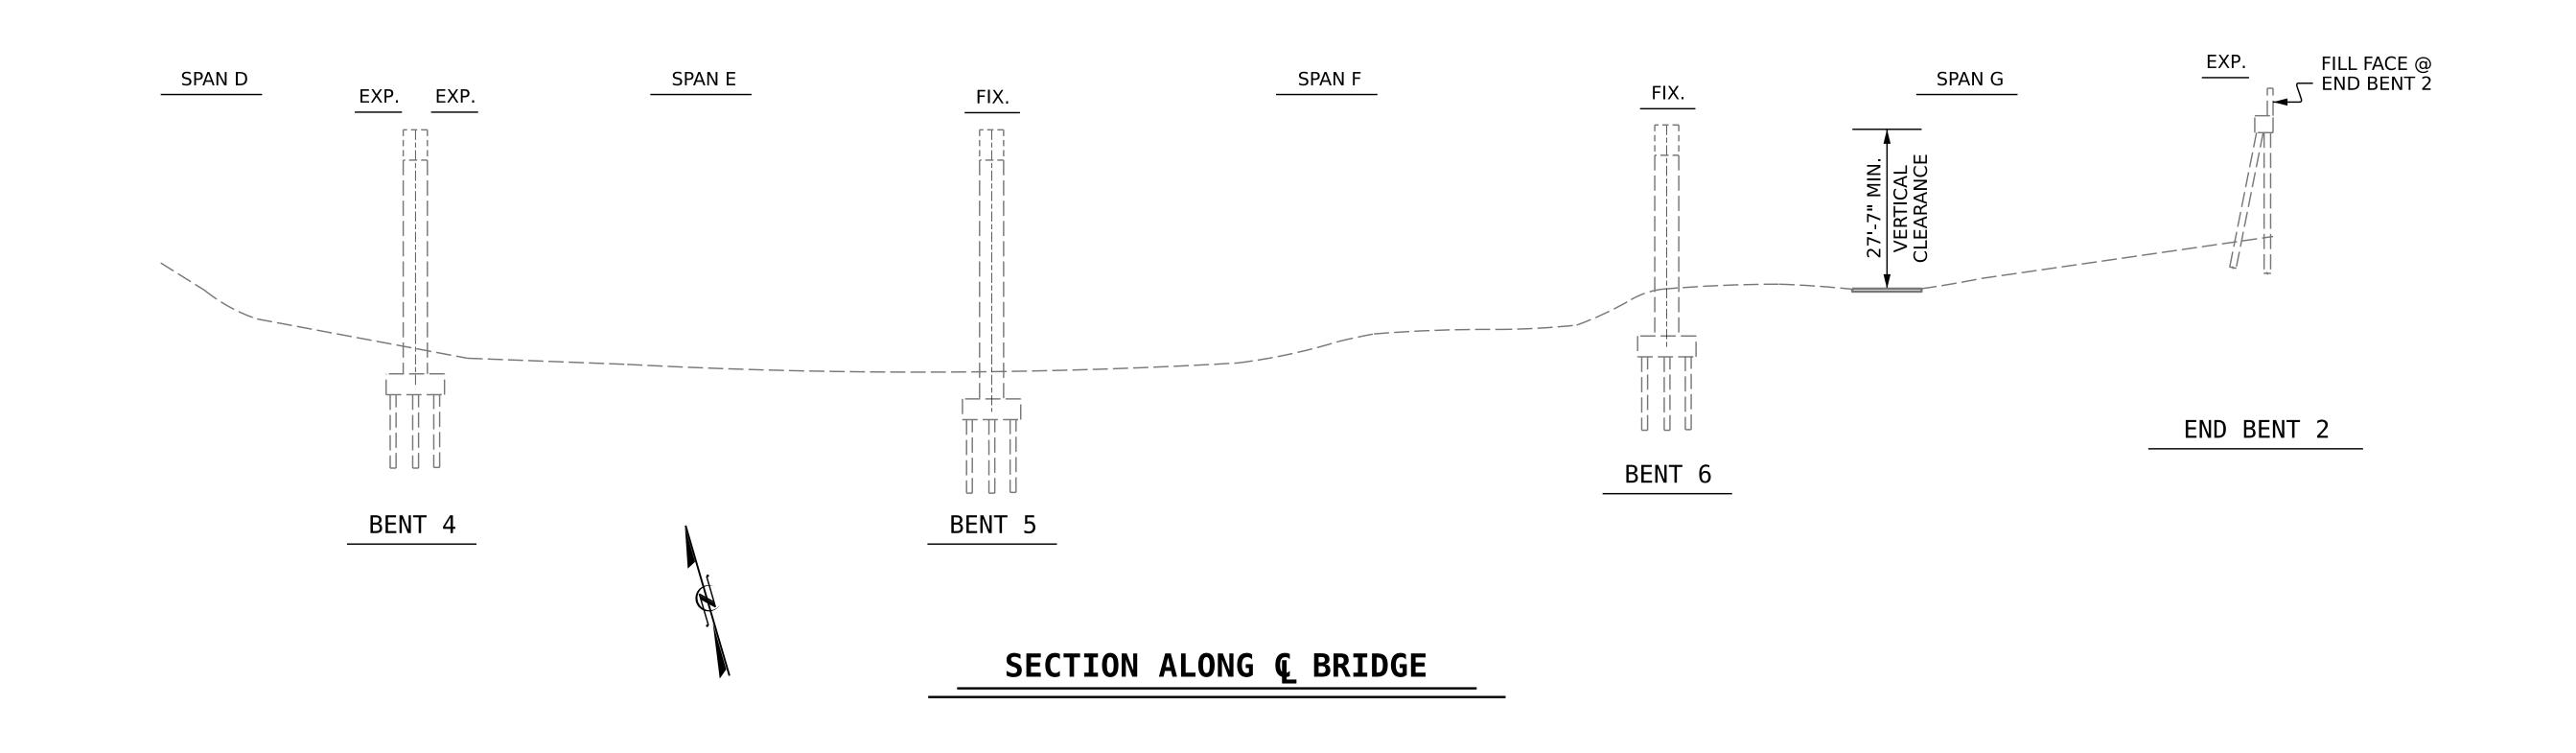

## **PLAN**

(FOOTINGS, COLUMNS AND PILES NOT SHOWN IN PLAN VIEW FOR CLARITY)

PROJECT NO. 15BPR.58

CUMBERLAND COUNTY

BRIDGE NO. 250327

SHEET 2 OF 2

MILEPOST - 35.41

STATE OF NORTH CAROLINA

## **GENERAL DRAWING**

FOR BRIDGE ON I-95 N OVER CARVERS CREEK, NSRR, AND SR 1712 BETWEEN US 401 & SR 1714

REVISIONS SHEET NO.

DOCUMENT NOT CONSIDERED FINAL UNLESS ALL SIGNATURES COMPLETED 2 REVISIONS

REVISIONS