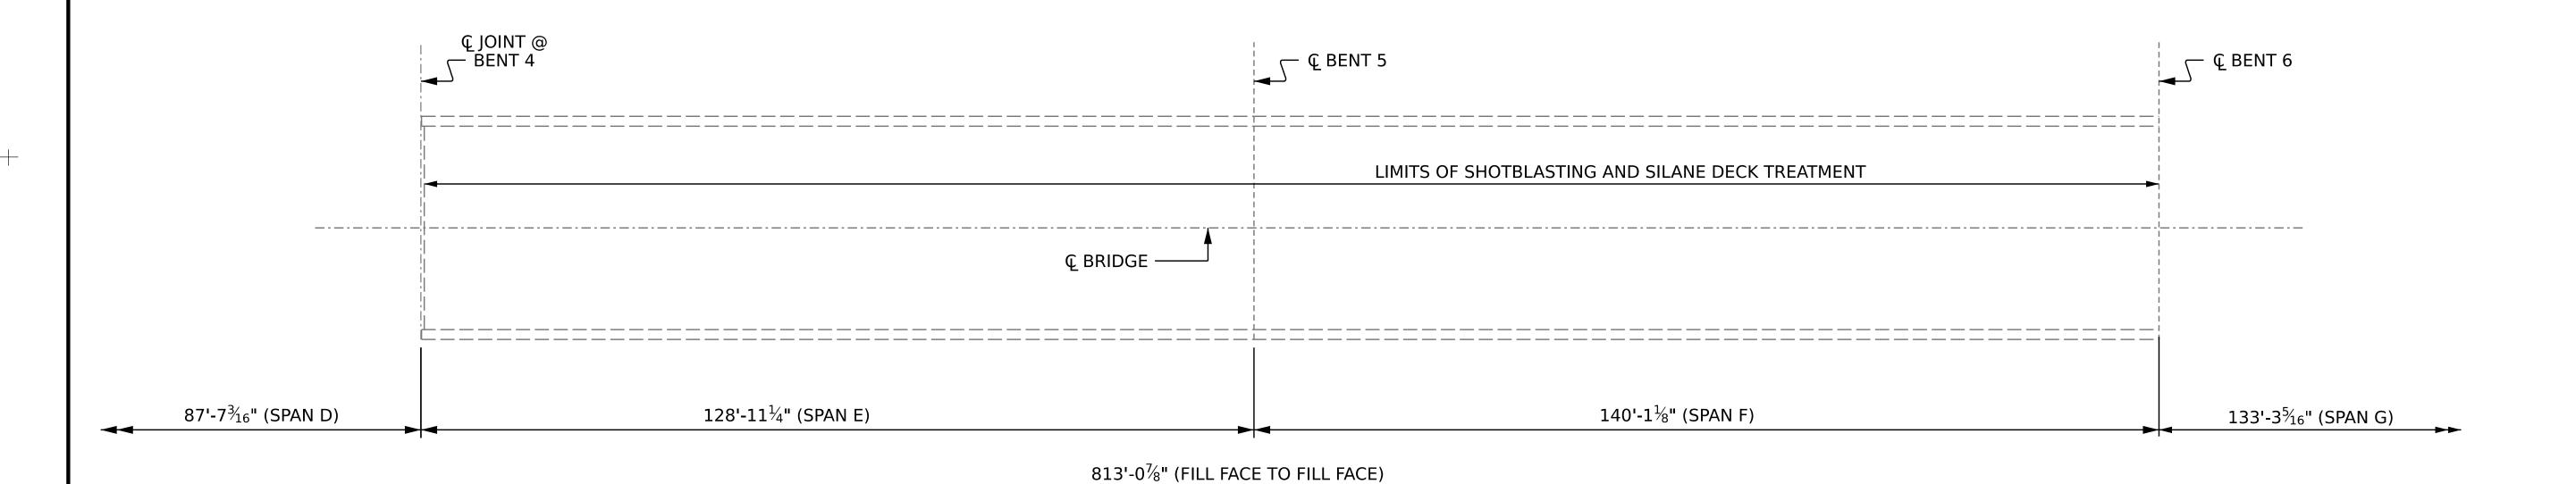

## SUMMARY OF QUANTITIES FOR SPANS E-G AND APPROACH SLAB 2 ESTIMATE ACTUAL SHOTBLASTING BRIDGE DECK SILANE DECK TREATMENT 1,408.5 SY 1,408.5 SY

0 SF

CONCRETE DECK REPAIR FOR SILANE DECK TREATMENT

## PLAN OF SPANS

PLAN OF SPANS

SEAL
030024

NOINEE

USES ABRITATION

BOERS MINE OF THE OF

PROJECT NO. 15BPR.58

CUMBERLAND COUNT