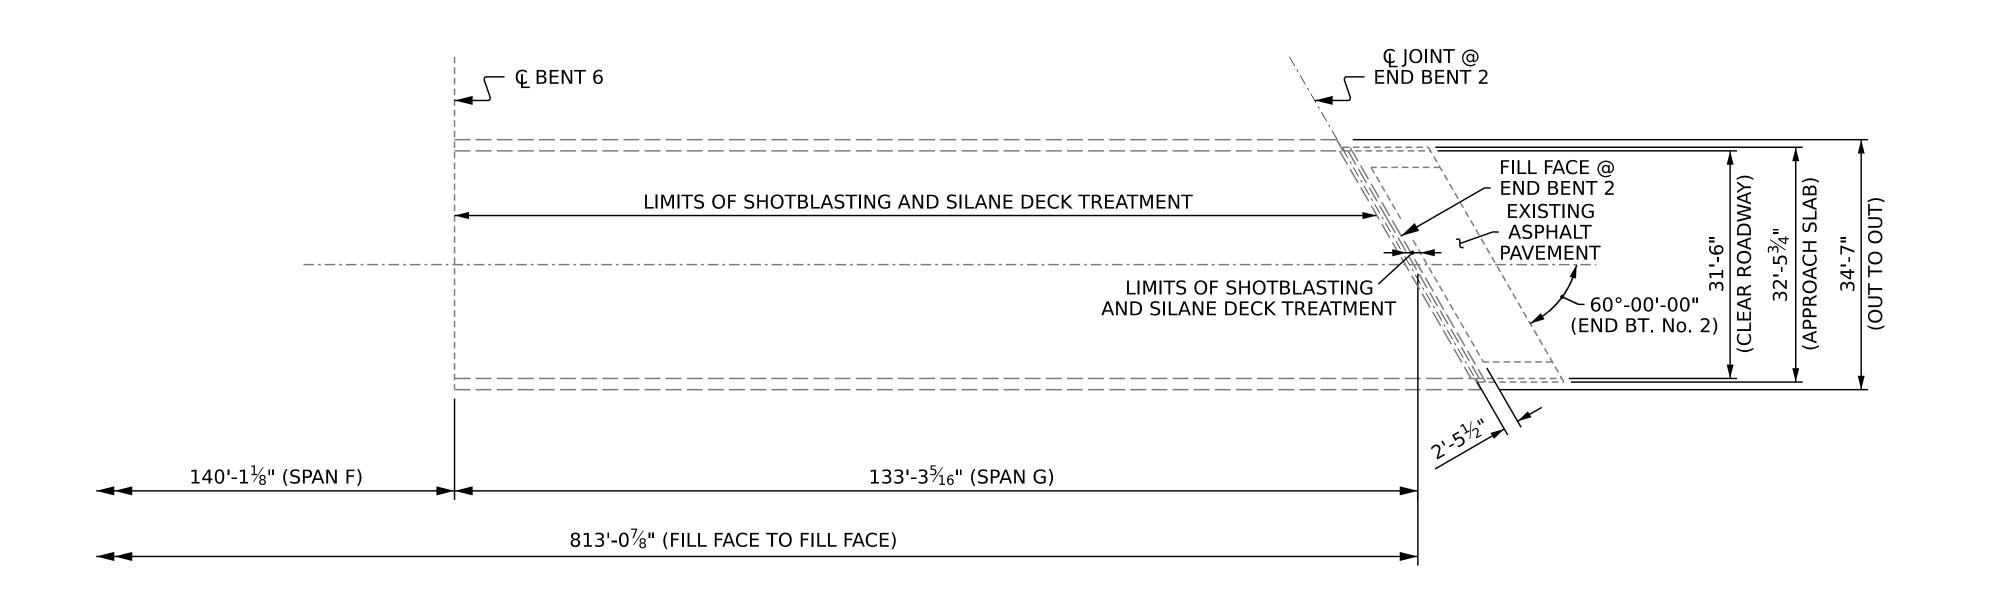

## SUMMARY OF QUANTITIES FOR SPANS E-G AND APPROACH SLAB 2 ESTIMATE ACTUAL SHOTBLASTING BRIDGE DECK SILANE DECK TREATMENT 1,408.5 SY 1,408.5 SY

0 SF

CONCRETE DECK REPAIR FOR SILANE DECK TREATMENT

## PLAN OF SPANS

PLAN OF SPANS

SEAL
030024

NOINEE

USES ABRITATION

BOERS MINE OF THE OF

PROJECT NO. 15BPR.58

CUMBERLAND COUNT