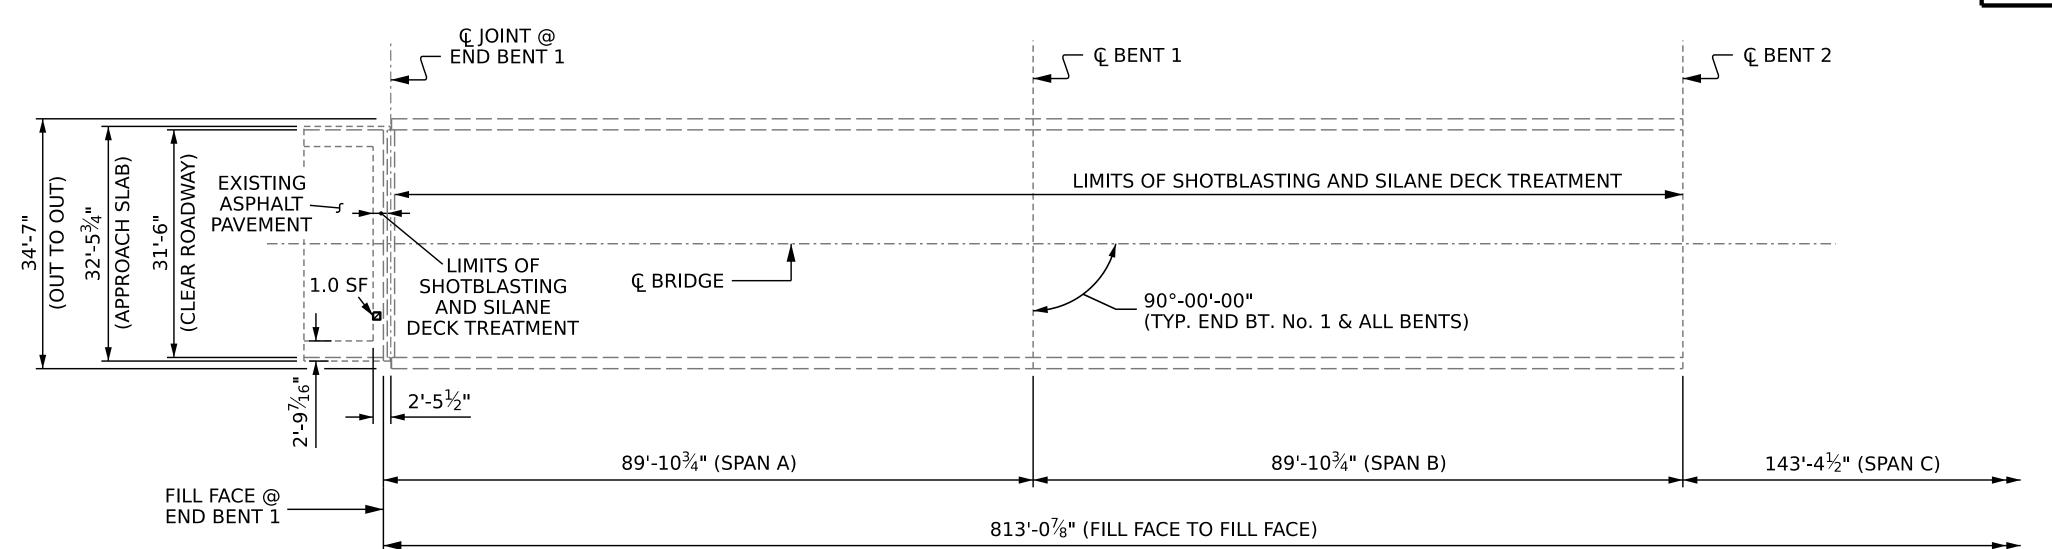

#### PLAN OF SPANS

# © BENT 2 LIMITS OF SHOTBLASTING AND SILANE DECK TREATMENT © BRIDGE B9-10¾" (SPAN B) 143'-4¾\* (SPAN C) 813'-0¾" (FILL FACE TO FILL FACE)

### REPAIR KEY

- SHOTBLASTING AND SILANE DECK TREATMENT

- CONCRETE DECK REPAIR FOR SILANE DECK TREATMENT

PROJECT NO. 15BPR.58

CUMBERLAND

COLING

COURT

BRIDGE NO. 250326

### PLAN OF SPANS

| DRAWN BY :      | G. AYES      | DATE: 8/2021  |
|-----------------|--------------|---------------|
| CHECKED BY :    | A. G. ABRAHA | DATE: 10/2022 |
| DESIGN ENGINEER | OF RECORD:   | DATE :        |