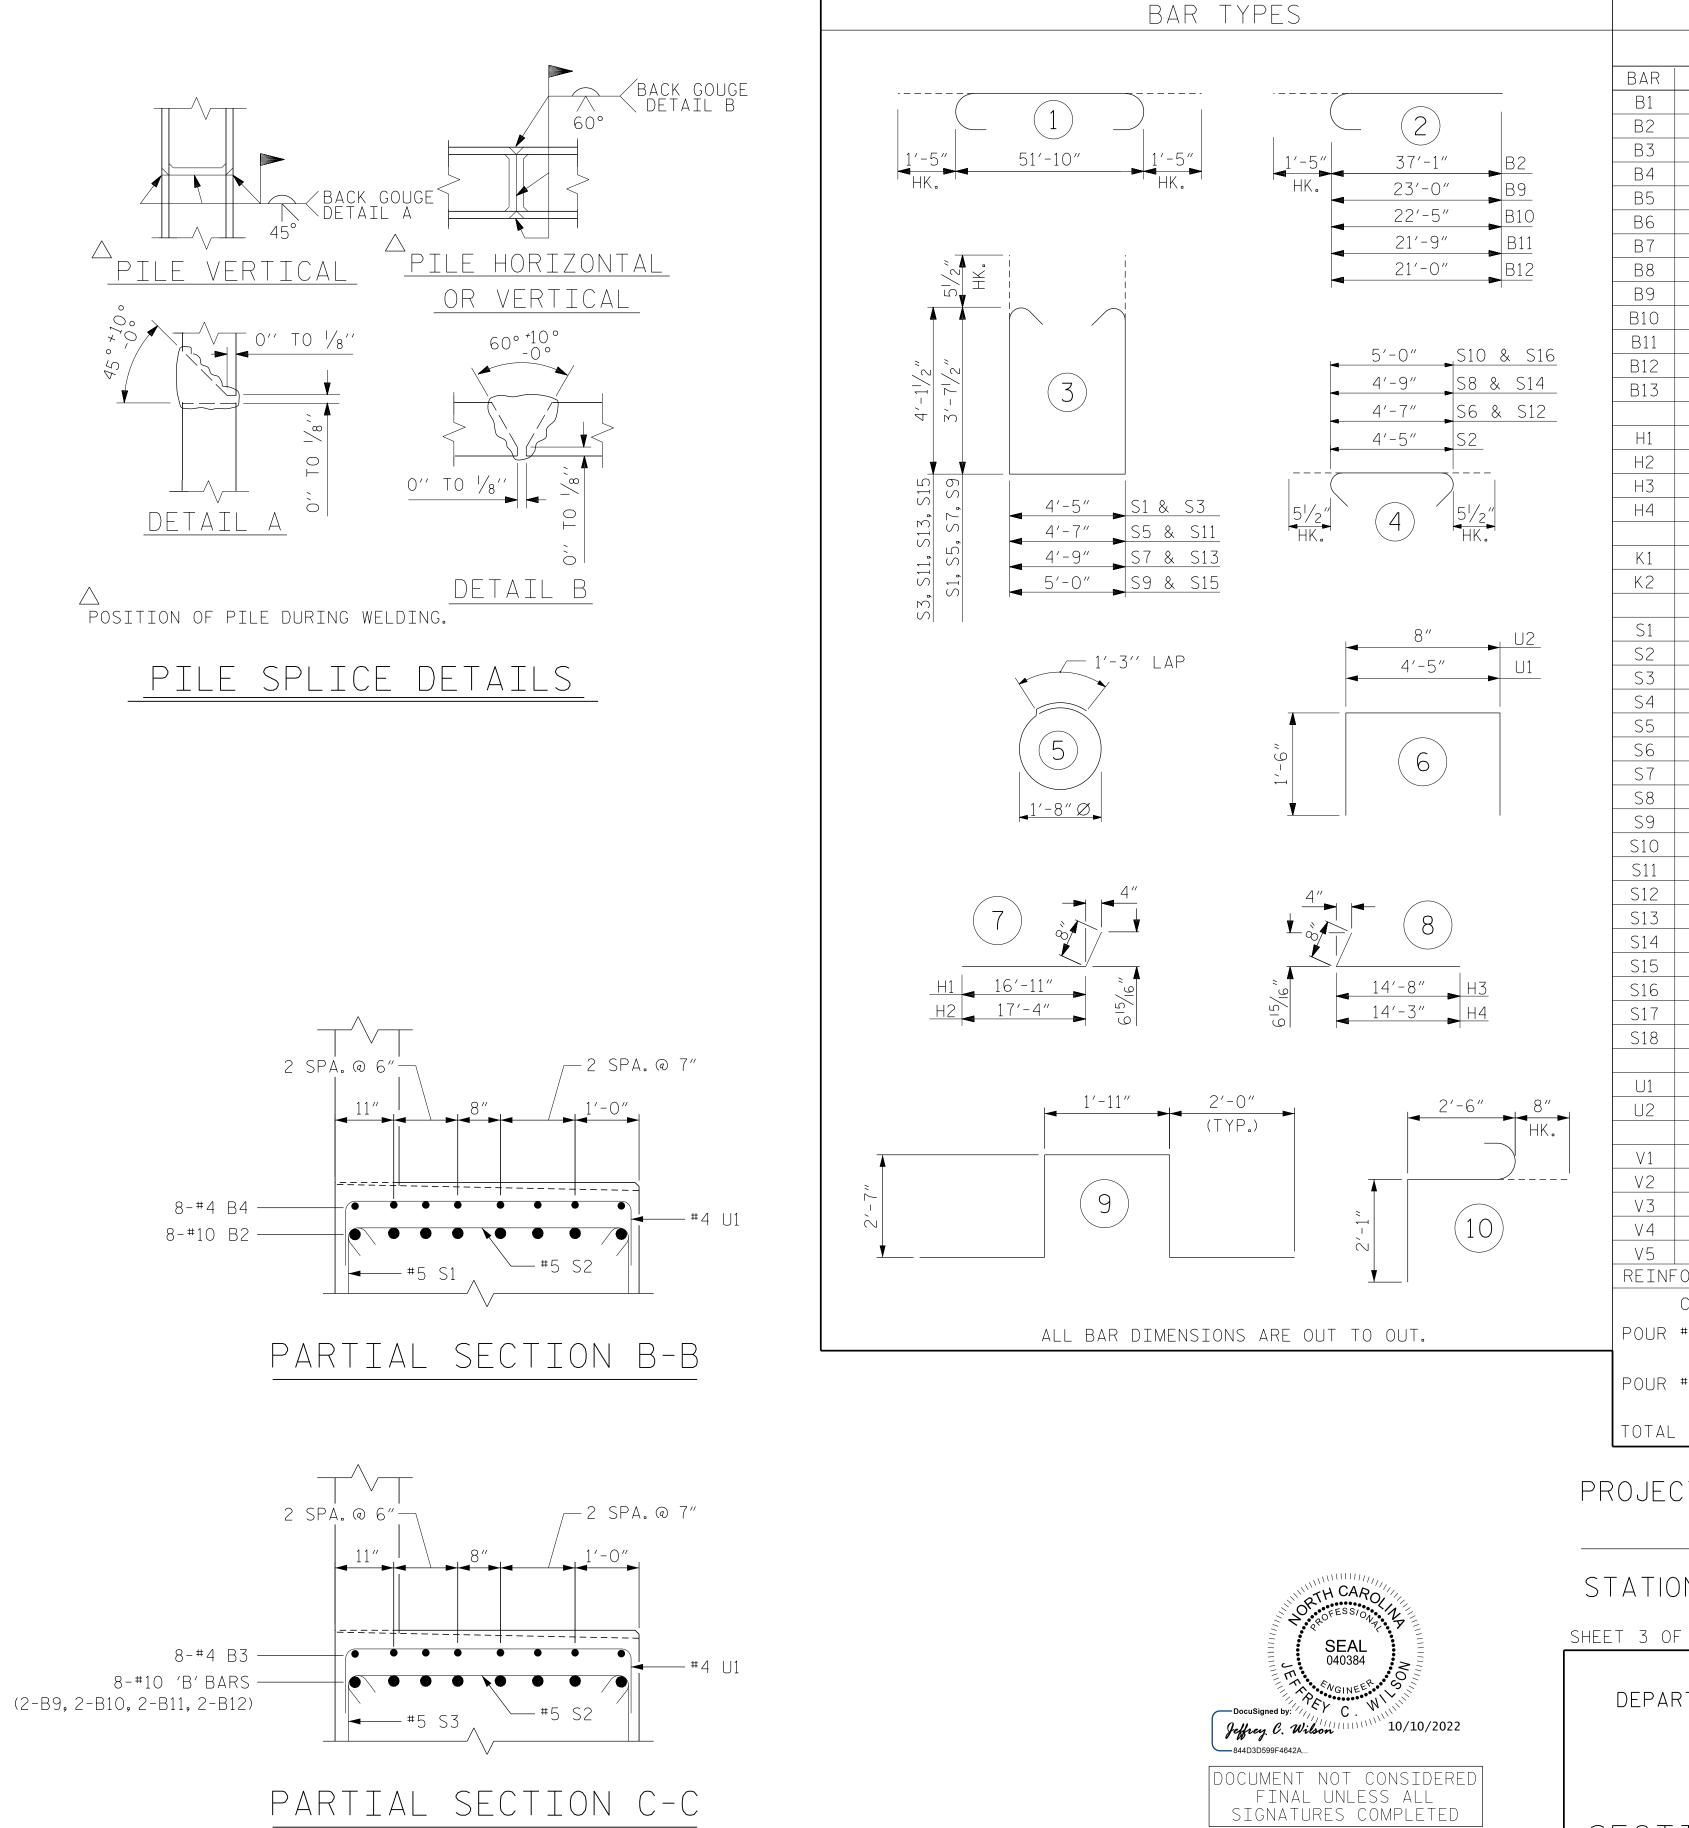

## TEMPORARY DRAINAGE AT END BENT

\_\_\_\_\_

\_\_\_\_\_

STEWART

PARTIAL SECTION C-C

|                     | - (2)  |                           |
|---------------------|--------|---------------------------|
| 1'-5"               | 37'-1' | ′ <b>B</b> 2              |
| <u>1′−5″</u><br>HK. | 23'-0' |                           |
|                     | 22'-5' |                           |
|                     | 21'-9' |                           |
|                     | 21'-0' |                           |
|                     |        |                           |
|                     |        |                           |
|                     | 5'-0"  | _S10 & S16                |
|                     | 4'-9"  | S8 & S14                  |
| 4                   | 4'-7"  | S6 & S12                  |
| 4                   | 4'-5"  | S2                        |
|                     |        |                           |
|                     |        | $\sum_{i=1}^{n}$          |
| 5 <sup>1</sup> /2"  | (4)    | 5 <sup>1</sup> /2″<br>HK. |
| HK.                 |        | HK.                       |
|                     |        |                           |
|                     |        |                           |
|                     | 8″     |                           |

Firm License No. C-1051 223 S West St,

Suite 1100 Raleigh, NC 27603 T 919.380.8750

www.stewartinc.com

|                                                                                       | BILL OF MATERIAL |          |                   |            |                         |                  |  |  |
|---------------------------------------------------------------------------------------|------------------|----------|-------------------|------------|-------------------------|------------------|--|--|
|                                                                                       | BAR              | NO.      | END<br>size       | BE<br>Type | NT 1<br>length          | WEIGHT           |  |  |
|                                                                                       | B1<br>B2         | 8        | #10<br>#10        | 1          | 54'-8"<br>38'-6"        | 1,882<br>1,325   |  |  |
|                                                                                       | B3               | 8        | #4                | STR        | 10′-7″                  | 57               |  |  |
|                                                                                       | B4<br>B5         | 8        | #4<br>#5          | STR<br>STR | 12'-5"<br>51'-10"       | 66<br>324        |  |  |
|                                                                                       | B6               | 2        | #5                | STR        | 21'-9"                  | 45               |  |  |
|                                                                                       | B7<br>B8         | 8<br>14  | #4<br>#4          | STR<br>STR | 27'-2"<br>4'-5"         | 145<br>41        |  |  |
|                                                                                       | B9<br>B10        | 2<br>2   | #10<br>#10        | 2          | 24'-5"<br>23'-10"       | 210<br>205       |  |  |
|                                                                                       | B10<br>B11       | 2        | #10               | 2          | 23'-2"                  | 199              |  |  |
|                                                                                       | B12<br>B13       | 2        | #10<br>#4         | 2<br>STR   | 22'-5"<br>4'-2"         | 193<br>22        |  |  |
|                                                                                       |                  | 1 7      | # 1               |            | 17/7//                  |                  |  |  |
|                                                                                       | H1<br>H2         | 13<br>13 | #4<br>#4          | 77         | 17'-7"<br>18'-0"        | 153<br>156       |  |  |
|                                                                                       | H3<br>H4         | 12<br>12 | #4<br>#4          | 8          | 15'-4"<br>14'-11"       | 123<br>120       |  |  |
|                                                                                       |                  |          |                   |            |                         |                  |  |  |
|                                                                                       | K1<br>K2         | 20<br>8  | #4<br>#4          | STR<br>STR | 27'-3"<br>2'-11"        | 364<br>16        |  |  |
|                                                                                       | S1               | 35       | #5                | 3          | 12'-7"                  | 459              |  |  |
|                                                                                       | S2               | 60       | #5                | 4          | 5′-4″                   | 334              |  |  |
|                                                                                       | S3<br>S4         | 25<br>28 | #5<br>#4          | 3<br>5     | 13'-7"<br>6'-6"         | 354<br>122       |  |  |
|                                                                                       | S5               | 1        | #5                | 3          | 12'-9"                  | 13               |  |  |
|                                                                                       | S6<br>S7         | 1        | #5<br>#5          | 4          | 5'-6"<br>12'-11"        | 6<br>13          |  |  |
|                                                                                       | S8               | 1        | #5<br>#5          | 4          | 5′-8″                   | 6                |  |  |
|                                                                                       | S9<br>S10        | 1        | #5<br>#5          | 3          | 13'-2"<br>5'-11"        | 14<br>6          |  |  |
|                                                                                       | S11              | 1        | #5                | 3          | 13'-9"                  | 14               |  |  |
|                                                                                       | S12<br>S13       | 1        | #5<br>#5          | 4          | 5'-6"<br>13'-11"        | 6<br>15          |  |  |
|                                                                                       | S14              | 1        | #5<br>#F          | 4          | 5′-8″                   | 6                |  |  |
|                                                                                       | S15<br>S16       | 1        | #5<br>#5          | 3          | 14'-2"<br>5'-11"        | 15<br>6          |  |  |
|                                                                                       | S17<br>S18       | 6        | #6<br>#6          | 9<br>10    | 11'-1"<br>5'-3"         | 100<br>47        |  |  |
|                                                                                       |                  | 0        | 0                 | 10         |                         |                  |  |  |
|                                                                                       | U1<br>U2         | 21<br>45 | #4<br>#4          | 6          | 7′-5″<br>3′-8″          | 104<br>110       |  |  |
|                                                                                       | V1               | 90       | #5                | STR        | 9'-4"                   | 876              |  |  |
|                                                                                       | V1<br>V2         | 16       | #5                | STR        | 11'-10"                 | 197              |  |  |
|                                                                                       | V3<br>V4         | 26<br>14 | #5<br>#5          | STR<br>STR | <u>11'-8"</u><br>10'-8" | 316<br>156       |  |  |
|                                                                                       | ٧5               | 22       | #5                | STR        | 10'-6"                  | 241              |  |  |
|                                                                                       | KEINF            |          | NG STE<br>5 A CO  |            |                         | 9,182 LBS.<br>WN |  |  |
| CLASS A CONCRETE BREAKDOWN<br>POUR #1 CAP,LOWER PART 48.2 C.Y.<br>OF WINGS, & COLLARS |                  |          |                   |            |                         |                  |  |  |
|                                                                                       | POUR             | #2 B     | ACKWAL            | .L & L     | JPPER                   | 18.9 C.Y.        |  |  |
|                                                                                       | TOTAL            |          | ART OF<br>SS A C( |            |                         | 67.1 C.Y.        |  |  |
|                                                                                       |                  |          |                   |            |                         |                  |  |  |
| ΓK                                                                                    | UJE              |          |                   |            | 0070                    |                  |  |  |
|                                                                                       |                  |          | SWEL              |            | CO                      | UNTY             |  |  |
| STATION: <u>30+57.00</u> -L-                                                          |                  |          |                   |            |                         |                  |  |  |
| HEE                                                                                   | T 3 01           | F 3      |                   |            |                         |                  |  |  |
| STATE OF NORTH CAROLINA                                                               |                  |          |                   |            |                         |                  |  |  |
| DEPARTMENT OF TRANSPORTATION<br>Raleigh                                               |                  |          |                   |            |                         |                  |  |  |
| SUBSTRUCTURE                                                                          |                  |          |                   |            |                         |                  |  |  |
| END BENT 1                                                                            |                  |          |                   |            |                         |                  |  |  |
| $\leq$                                                                                | FCT              |          |                   |            | DETA                    | TIS              |  |  |
| J                                                                                     |                  |          | ヽ /─\             | I N L∕     |                         |                  |  |  |
| REVISIONS SHEET NO                                                                    |                  |          |                   |            |                         |                  |  |  |