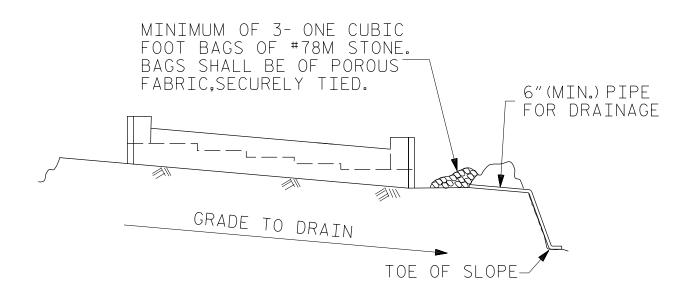

BAGGED STONE AND PIPE SHALL BE PLACED IMMEDIATELY AFTER COMPLETION OF END BENT EXCAVATION. PIPE MAY BE EITHER CONCRETE, CORRUGATED STEEL, CORRUGATED ALUMINUM ALLOY, OR CORRUGATED PLASTIC. PERFORATED PIPE WILL NOT BE ALLOWED.

BAGGED STONE SHALL REMAIN IN PLACE UNTIL THE ENGINEER DIRECTS THAT IT BE REMOVED. THE CONTRACTOR SHALL REMOVE AND DISPOSE OF SILT ACCUMULATIONS AT BAGGED STONE WHEN SO DIRECTED BY THE ENGINEER. BAGS SHALL BE REMOVED AND REPLACED WHENEVER THE ENGINEER DETER-MINES THAT THEY HAVE DETERIORATED AND LOST THEIR EFFECTIVENESS.

## TEMPORARY DRAINAGE AT END BENT

\_\_\_\_\_

\_\_\_\_\_

STEWART

PARTIAL SECTION C-C

|                     | - (2)  |                           |
|---------------------|--------|---------------------------|
| 1'-5"               | 37'-1' | ′ <b>B</b> 2              |
| <u>1′−5″</u><br>HK. | 23'-0' |                           |
|                     | 22'-5' |                           |
|                     | 21'-9' |                           |
|                     | 21'-0' |                           |
|                     |        |                           |
|                     |        |                           |
|                     | 5'-0"  | _S10 & S16                |
|                     | 4'-9"  | S8 & S14                  |
| 4                   | 4'-7"  | S6 & S12                  |
| 4                   | 4'-5"  | S2                        |
|                     |        |                           |
|                     |        | $\sum_{i=1}^{n}$          |
| 5 <sup>1</sup> /2"  | (4)    | 5 <sup>1</sup> /2″<br>HK. |
| HK.                 |        | HK.                       |
|                     |        |                           |
|                     |        |                           |
|                     | 8″     |                           |