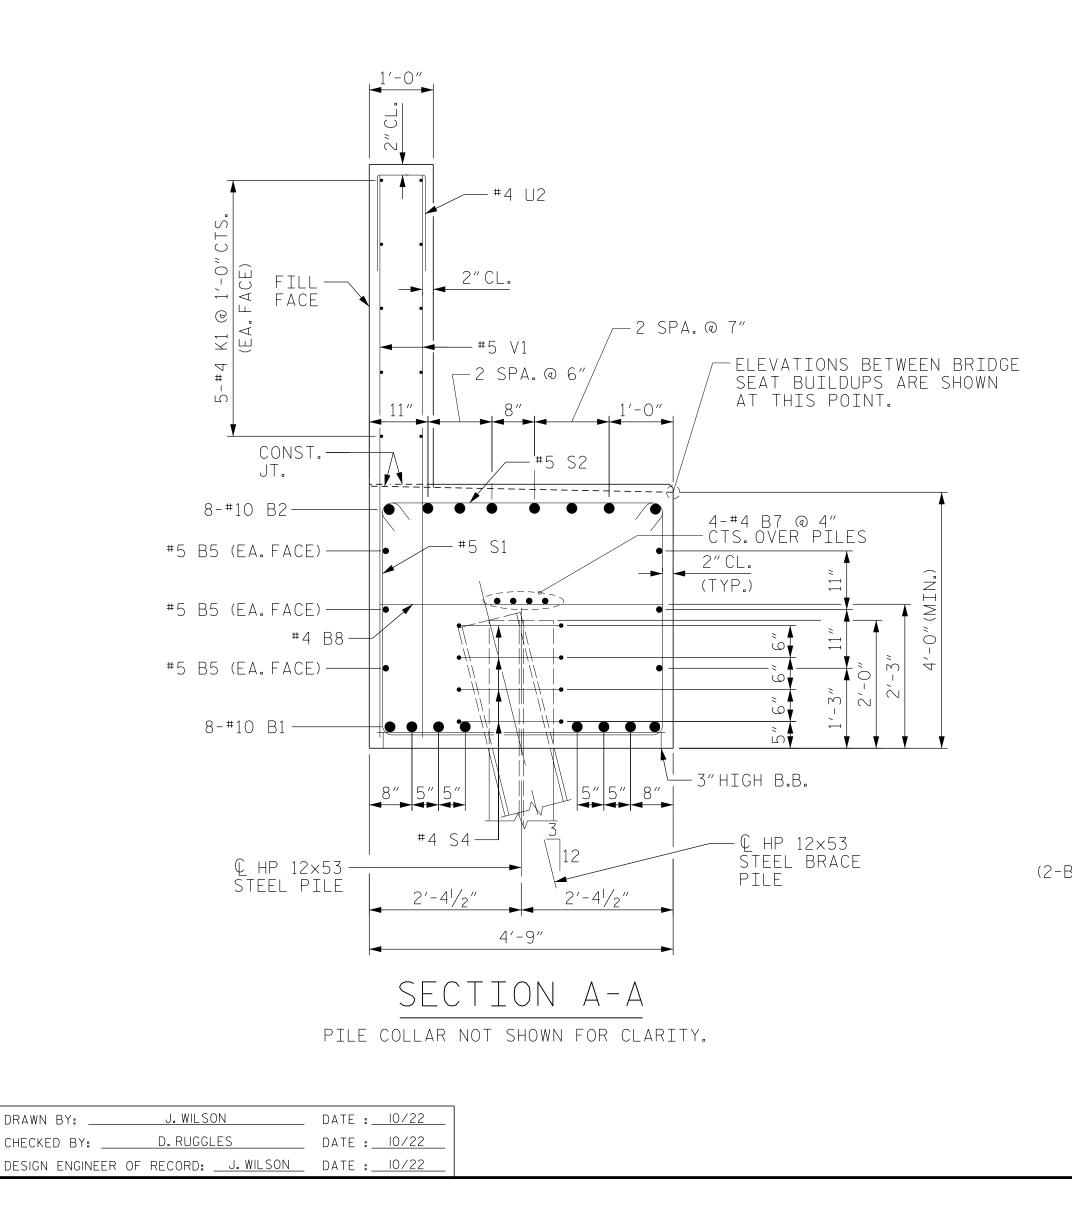

Firm License No. C-1051 223 S West St,

Suite 1100 Raleigh, NC 27603 T 919.380.8750

www.stewartinc.com

|                                                                                       | BILL OF MATERIAL |          |                   |            |                         |                  |  |  |
|---------------------------------------------------------------------------------------|------------------|----------|-------------------|------------|-------------------------|------------------|--|--|
|                                                                                       | BAR              | NO.      | END<br>size       | BE<br>Type | NT 1<br>length          | WEIGHT           |  |  |
|                                                                                       | B1<br>B2         | 8        | #10<br>#10        | 1          | 54'-8"<br>38'-6"        | 1,882<br>1,325   |  |  |
|                                                                                       | B3               | 8        | #4                | STR        | 10′-7″                  | 57               |  |  |
|                                                                                       | B4<br>B5         | 8        | #4<br>#5          | STR<br>STR | 12'-5"<br>51'-10"       | 66<br>324        |  |  |
|                                                                                       | B6               | 2        | #5                | STR        | 21'-9"                  | 45               |  |  |
|                                                                                       | B7<br>B8         | 8<br>14  | #4<br>#4          | STR<br>STR | 27'-2"<br>4'-5"         | 145<br>41        |  |  |
|                                                                                       | B9<br>B10        | 2<br>2   | #10<br>#10        | 2          | 24'-5"<br>23'-10"       | 210<br>205       |  |  |
|                                                                                       | B10<br>B11       | 2        | #10               | 2          | 23'-2"                  | 199              |  |  |
|                                                                                       | B12<br>B13       | 2        | #10<br>#4         | 2<br>STR   | 22'-5"<br>4'-2"         | 193<br>22        |  |  |
|                                                                                       |                  | 1 7      | # 1               |            | 17/7//                  |                  |  |  |
|                                                                                       | H1<br>H2         | 13<br>13 | #4<br>#4          | 77         | 17'-7"<br>18'-0"        | 153<br>156       |  |  |
|                                                                                       | H3<br>H4         | 12<br>12 | #4<br>#4          | 8          | 15'-4"<br>14'-11"       | 123<br>120       |  |  |
|                                                                                       |                  |          |                   |            |                         |                  |  |  |
|                                                                                       | K1<br>K2         | 20<br>8  | #4<br>#4          | STR<br>STR | 27'-3"<br>2'-11"        | 364<br>16        |  |  |
|                                                                                       | S1               | 35       | #5                | 3          | 12'-7"                  | 459              |  |  |
|                                                                                       | S2               | 60       | #5                | 4          | 5′-4″                   | 334              |  |  |
|                                                                                       | S3<br>S4         | 25<br>28 | #5<br>#4          | 3<br>5     | 13'-7"<br>6'-6"         | 354<br>122       |  |  |
|                                                                                       | S5               | 1        | #5                | 3          | 12'-9"                  | 13               |  |  |
|                                                                                       | S6<br>S7         | 1        | #5<br>#5          | 4          | 5'-6"<br>12'-11"        | 6<br>13          |  |  |
|                                                                                       | S8               | 1        | #5<br>#5          | 4          | 5′-8″                   | 6                |  |  |
|                                                                                       | S9<br>S10        | 1        | #5<br>#5          | 3          | 13'-2"<br>5'-11"        | 14<br>6          |  |  |
|                                                                                       | S11              | 1        | #5                | 3          | 13'-9"                  | 14               |  |  |
|                                                                                       | S12<br>S13       | 1        | #5<br>#5          | 4          | 5'-6"<br>13'-11"        | 6<br>15          |  |  |
|                                                                                       | S14              | 1        | #5<br>#F          | 4          | 5′-8″                   | 6                |  |  |
|                                                                                       | S15<br>S16       | 1        | #5<br>#5          | 3          | 14'-2"<br>5'-11"        | 15<br>6          |  |  |
|                                                                                       | S17<br>S18       | 6        | #6<br>#6          | 9<br>10    | 11'-1"<br>5'-3"         | 100<br>47        |  |  |
|                                                                                       |                  | 0        | 0                 | 10         |                         |                  |  |  |
|                                                                                       | U1<br>U2         | 21<br>45 | #4<br>#4          | 6          | 7′-5″<br>3′-8″          | 104<br>110       |  |  |
|                                                                                       | V1               | 90       | #5                | STR        | 9'-4"                   | 876              |  |  |
|                                                                                       | V1<br>V2         | 16       | #5                | STR        | 11'-10"                 | 197              |  |  |
|                                                                                       | V3<br>V4         | 26<br>14 | #5<br>#5          | STR<br>STR | <u>11'-8"</u><br>10'-8" | 316<br>156       |  |  |
|                                                                                       | ٧5               | 22       | #5                | STR        | 10'-6"                  | 241              |  |  |
|                                                                                       | KEINF            |          | NG STE<br>5 A CO  |            |                         | 9,182 LBS.<br>WN |  |  |
| CLASS A CONCRETE BREAKDOWN<br>POUR #1 CAP,LOWER PART 48.2 C.Y.<br>OF WINGS, & COLLARS |                  |          |                   |            |                         |                  |  |  |
|                                                                                       | POUR             | #2 B     | ACKWAL            | .L & L     | JPPER                   | 18.9 C.Y.        |  |  |
|                                                                                       | TOTAL            |          | ART OF<br>SS A C( |            |                         | 67.1 C.Y.        |  |  |
|                                                                                       |                  |          |                   |            |                         |                  |  |  |
| ΓK                                                                                    | UJE              |          |                   |            | 0070                    |                  |  |  |
|                                                                                       |                  |          | SWEL              |            | CO                      | UNTY             |  |  |
| STATION: <u>30+57.00</u> -L-                                                          |                  |          |                   |            |                         |                  |  |  |
| HEE                                                                                   | T 3 01           | F 3      |                   |            |                         |                  |  |  |
| STATE OF NORTH CAROLINA                                                               |                  |          |                   |            |                         |                  |  |  |
| DEPARTMENT OF TRANSPORTATION<br>Raleigh                                               |                  |          |                   |            |                         |                  |  |  |
| SUBSTRUCTURE                                                                          |                  |          |                   |            |                         |                  |  |  |
| END BENT 1                                                                            |                  |          |                   |            |                         |                  |  |  |
| $\leq$                                                                                | FCT              |          |                   |            | DETA                    | TIS              |  |  |
| J                                                                                     |                  |          | ヽ /─\             | I N L∕     |                         |                  |  |  |
| REVISIONS SHEET NO                                                                    |                  |          |                   |            |                         |                  |  |  |