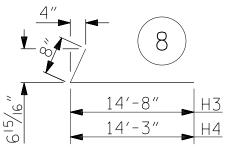

## TEMPORARY DRAINAGE AT END BENT

\_\_\_\_\_

\_\_\_\_\_

STEWART

PARTIAL SECTION C-C

|                     | - (2)  |                           |
|---------------------|--------|---------------------------|
| 1'-5"               | 37'-1' | ′ <b>B</b> 2              |
| <u>1′−5″</u><br>HK. | 23'-0' |                           |
|                     | 22'-5' |                           |
|                     | 21'-9' |                           |
|                     | 21'-0' |                           |
|                     |        |                           |
|                     |        |                           |
|                     | 5'-0"  | _S10 & S16                |
|                     | 4'-9"  | S8 & S14                  |
| 4                   | 4'-7"  | S6 & S12                  |
| 4                   | 4'-5"  | S2                        |
|                     |        |                           |
|                     |        | $\sum_{i=1}^{n}$          |
| 5 <sup>1</sup> /2"  | (4)    | 5 <sup>1</sup> /2″<br>HK. |
| HK.                 |        | HK.                       |
|                     |        |                           |
|                     |        |                           |
|                     | 8″     |                           |

Firm License No. C-1051 223 S West St,

Suite 1100 Raleigh, NC 27603 T 919.380.8750

www.stewartinc.com

|                                                                                       | BILL OF MATERIAL |          |                   |            |                         |                  |  |  |
|---------------------------------------------------------------------------------------|------------------|----------|-------------------|------------|-------------------------|------------------|--|--|
|                                                                                       | BAR              | NO.      | END<br>size       | BE<br>Type | NT 1<br>length          | WEIGHT           |  |  |
|                                                                                       | B1<br>B2         | 8        | #10<br>#10        | 1          | 54'-8"<br>38'-6"        | 1,882<br>1,325   |  |  |
|                                                                                       | B3               | 8        | #4                | STR        | 10′-7″                  | 57               |  |  |
|                                                                                       | B4<br>B5         | 8        | #4<br>#5          | STR<br>STR | 12'-5"<br>51'-10"       | 66<br>324        |  |  |
|                                                                                       | B6               | 2        | #5                | STR        | 21'-9"                  | 45               |  |  |
|                                                                                       | B7<br>B8         | 8<br>14  | #4<br>#4          | STR<br>STR | 27'-2"<br>4'-5"         | 145<br>41        |  |  |
|                                                                                       | B9<br>B10        | 2<br>2   | #10<br>#10        | 2          | 24'-5"<br>23'-10"       | 210<br>205       |  |  |
|                                                                                       | B10<br>B11       | 2        | #10               | 2          | 23'-2"                  | 199              |  |  |
|                                                                                       | B12<br>B13       | 2        | #10<br>#4         | 2<br>STR   | 22'-5"<br>4'-2"         | 193<br>22        |  |  |
|                                                                                       |                  | 1 7      | # 1               |            | 17/7//                  |                  |  |  |
|                                                                                       | H1<br>H2         | 13<br>13 | #4<br>#4          | 77         | 17'-7"<br>18'-0"        | 153<br>156       |  |  |
|                                                                                       | H3<br>H4         | 12<br>12 | #4<br>#4          | 8          | 15'-4"<br>14'-11"       | 123<br>120       |  |  |
|                                                                                       |                  |          |                   |            |                         |                  |  |  |
|                                                                                       | K1<br>K2         | 20<br>8  | #4<br>#4          | STR<br>STR | 27'-3"<br>2'-11"        | 364<br>16        |  |  |
|                                                                                       | S1               | 35       | #5                | 3          | 12'-7"                  | 459              |  |  |
|                                                                                       | S2               | 60       | #5                | 4          | 5′-4″                   | 334              |  |  |
|                                                                                       | S3<br>S4         | 25<br>28 | #5<br>#4          | 3<br>5     | 13'-7"<br>6'-6"         | 354<br>122       |  |  |
|                                                                                       | S5               | 1        | #5                | 3          | 12'-9"                  | 13               |  |  |
|                                                                                       | S6<br>S7         | 1        | #5<br>#5          | 4          | 5'-6"<br>12'-11"        | 6<br>13          |  |  |
|                                                                                       | S8               | 1        | #5<br>#5          | 4          | 5′-8″                   | 6                |  |  |
|                                                                                       | S9<br>S10        | 1        | #5<br>#5          | 3          | 13'-2"<br>5'-11"        | 14<br>6          |  |  |
|                                                                                       | S11              | 1        | #5                | 3          | 13'-9"                  | 14               |  |  |
|                                                                                       | S12<br>S13       | 1        | #5<br>#5          | 4          | 5'-6"<br>13'-11"        | 6<br>15          |  |  |
|                                                                                       | S14              | 1        | #5<br>#F          | 4          | 5′-8″                   | 6                |  |  |
|                                                                                       | S15<br>S16       | 1        | #5<br>#5          | 3          | 14'-2"<br>5'-11"        | 15<br>6          |  |  |
|                                                                                       | S17<br>S18       | 6        | #6<br>#6          | 9<br>10    | 11'-1"<br>5'-3"         | 100<br>47        |  |  |
|                                                                                       |                  | 0        | 0                 | 10         |                         |                  |  |  |
|                                                                                       | U1<br>U2         | 21<br>45 | #4<br>#4          | 6          | 7′-5″<br>3′-8″          | 104<br>110       |  |  |
|                                                                                       | V1               | 90       | #5                | STR        | 9'-4"                   | 876              |  |  |
|                                                                                       | V1<br>V2         | 16       | #5                | STR        | 11'-10"                 | 197              |  |  |
|                                                                                       | V3<br>V4         | 26<br>14 | #5<br>#5          | STR<br>STR | <u>11'-8"</u><br>10'-8" | 316<br>156       |  |  |
|                                                                                       | ٧5               | 22       | #5                | STR        | 10'-6"                  | 241              |  |  |
|                                                                                       | KEINF            |          | NG STE<br>5 A CO  |            |                         | 9,182 LBS.<br>WN |  |  |
| CLASS A CONCRETE BREAKDOWN<br>POUR #1 CAP,LOWER PART 48.2 C.Y.<br>OF WINGS, & COLLARS |                  |          |                   |            |                         |                  |  |  |
|                                                                                       | POUR             | #2 B     | ACKWAL            | .L & L     | JPPER                   | 18.9 C.Y.        |  |  |
|                                                                                       | TOTAL            |          | ART OF<br>SS A C( |            |                         | 67.1 C.Y.        |  |  |
|                                                                                       |                  |          |                   |            |                         |                  |  |  |
| ΓK                                                                                    | UJE              |          |                   |            | 0070                    |                  |  |  |
|                                                                                       |                  |          | SWEL              |            | CO                      | UNTY             |  |  |
| STATION: <u>30+57.00</u> -L-                                                          |                  |          |                   |            |                         |                  |  |  |
| HEE                                                                                   | T 3 01           | F 3      |                   |            |                         |                  |  |  |
| STATE OF NORTH CAROLINA                                                               |                  |          |                   |            |                         |                  |  |  |
| DEPARTMENT OF TRANSPORTATION<br>Raleigh                                               |                  |          |                   |            |                         |                  |  |  |
| SUBSTRUCTURE                                                                          |                  |          |                   |            |                         |                  |  |  |
| END BENT 1                                                                            |                  |          |                   |            |                         |                  |  |  |
| $\leq$                                                                                | FCT              |          |                   |            | DETA                    | TIS              |  |  |
| J                                                                                     |                  |          | ヽ /─\             | I N L∕     |                         |                  |  |  |
| REVISIONS SHEET NO                                                                    |                  |          |                   |            |                         |                  |  |  |