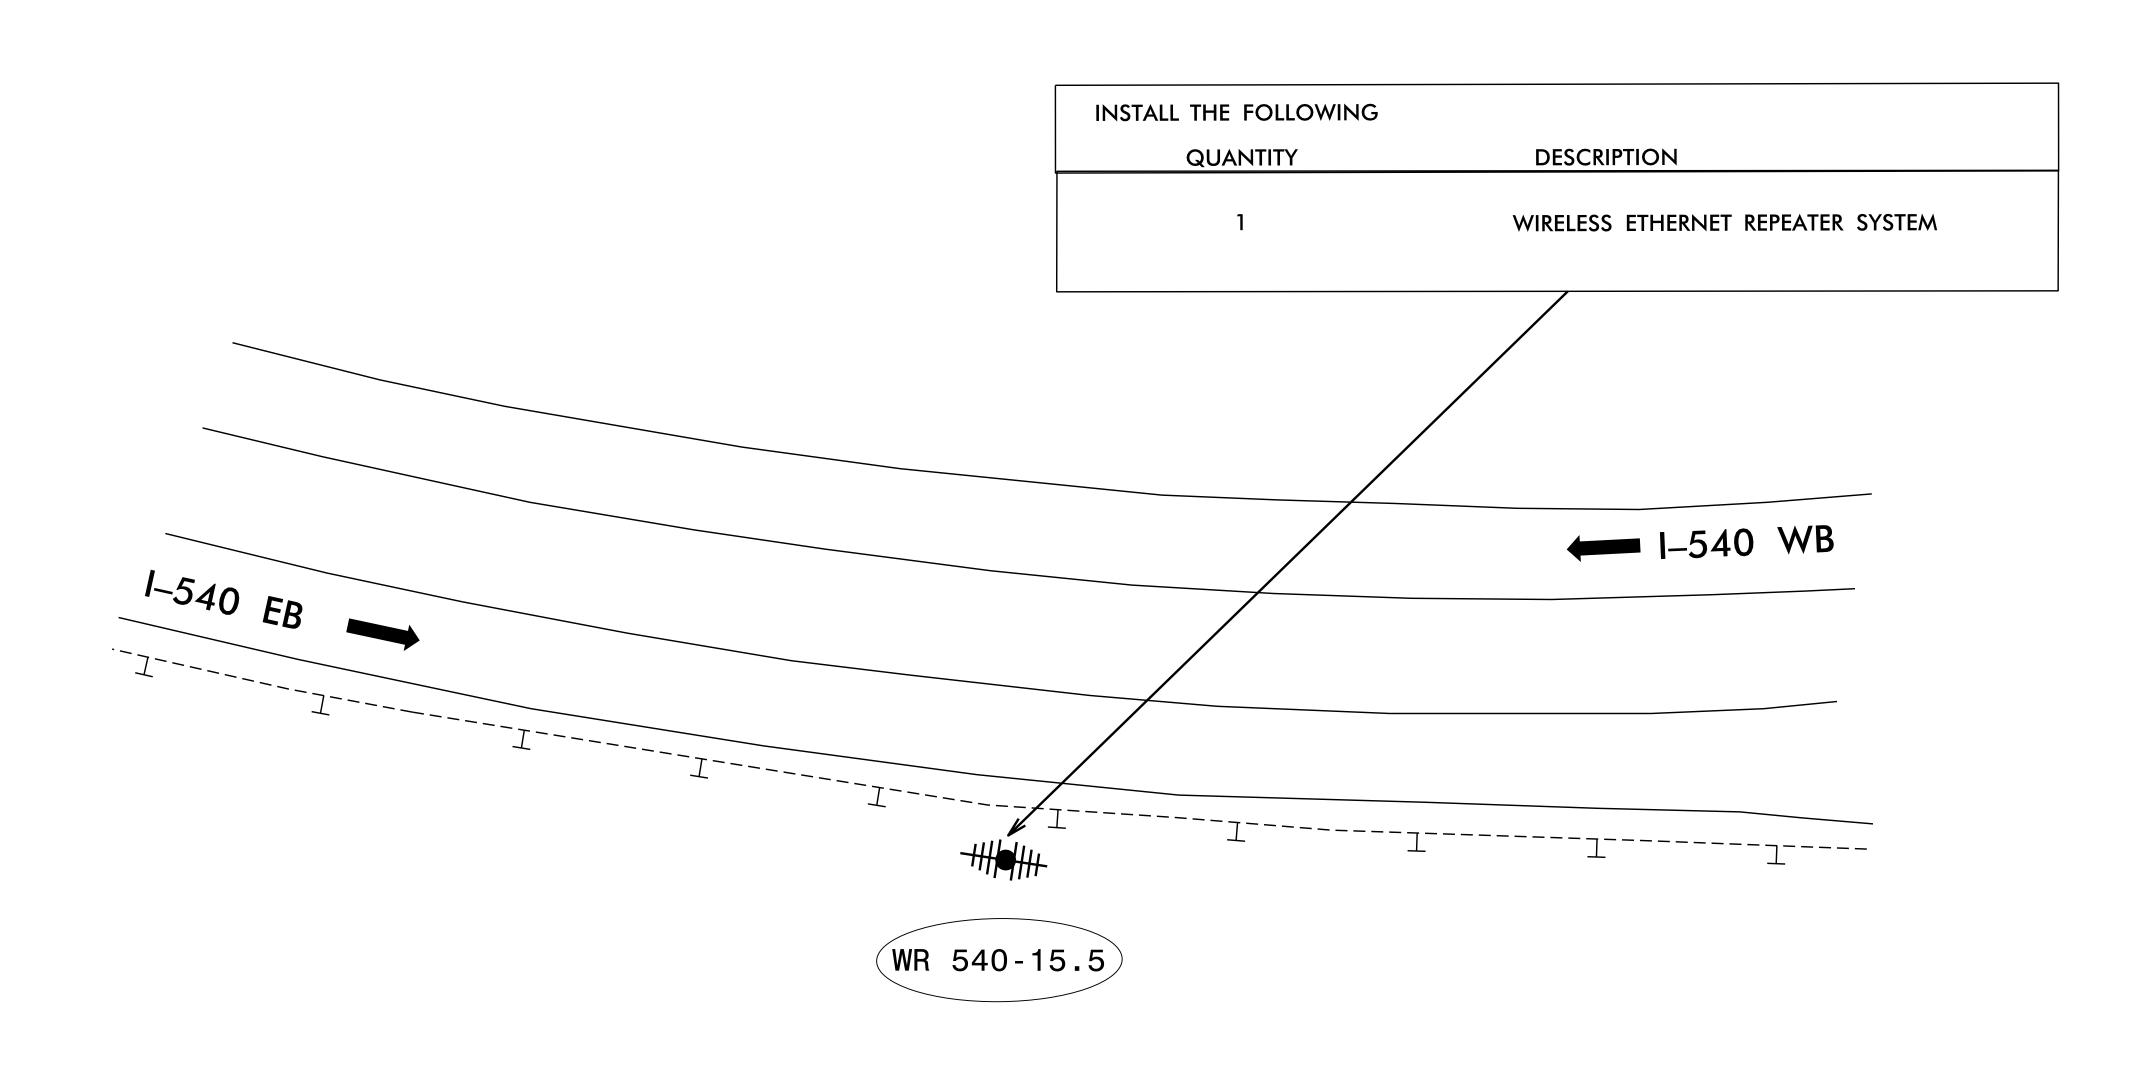

REPEATER WR 540–15.5 GPS COORDINATES 35.87708 N -78.58529 W

## **NOTES**

- 1. REMOVE EXISTING WIRELESS REPEATER SYSTEM.
- 2. INSTALL NEW WIRELESS REPEATER SYSTEM ON EXISTING WOOD POLE.
- 3. CONTRACTOR SHALL MAINTAIN AND RE-USE EXISTING ELECTRICAL SERVICE AND FEEDER CONDUCTORS.

MM 15.5

DOCUMENT NOT CONSIDERED FINAL UNLESS ALL SIGNATURES COMPLETED

ITS DEVICE REPLACEMENT

DIVISION 05 WAKE CO.

PLAN DATE: AUGUST 2021 REVIEWED BY: A.J.\_SKUCE,\_PE\_
PREPARED BY: J. WALDEN REVIEWED BY: