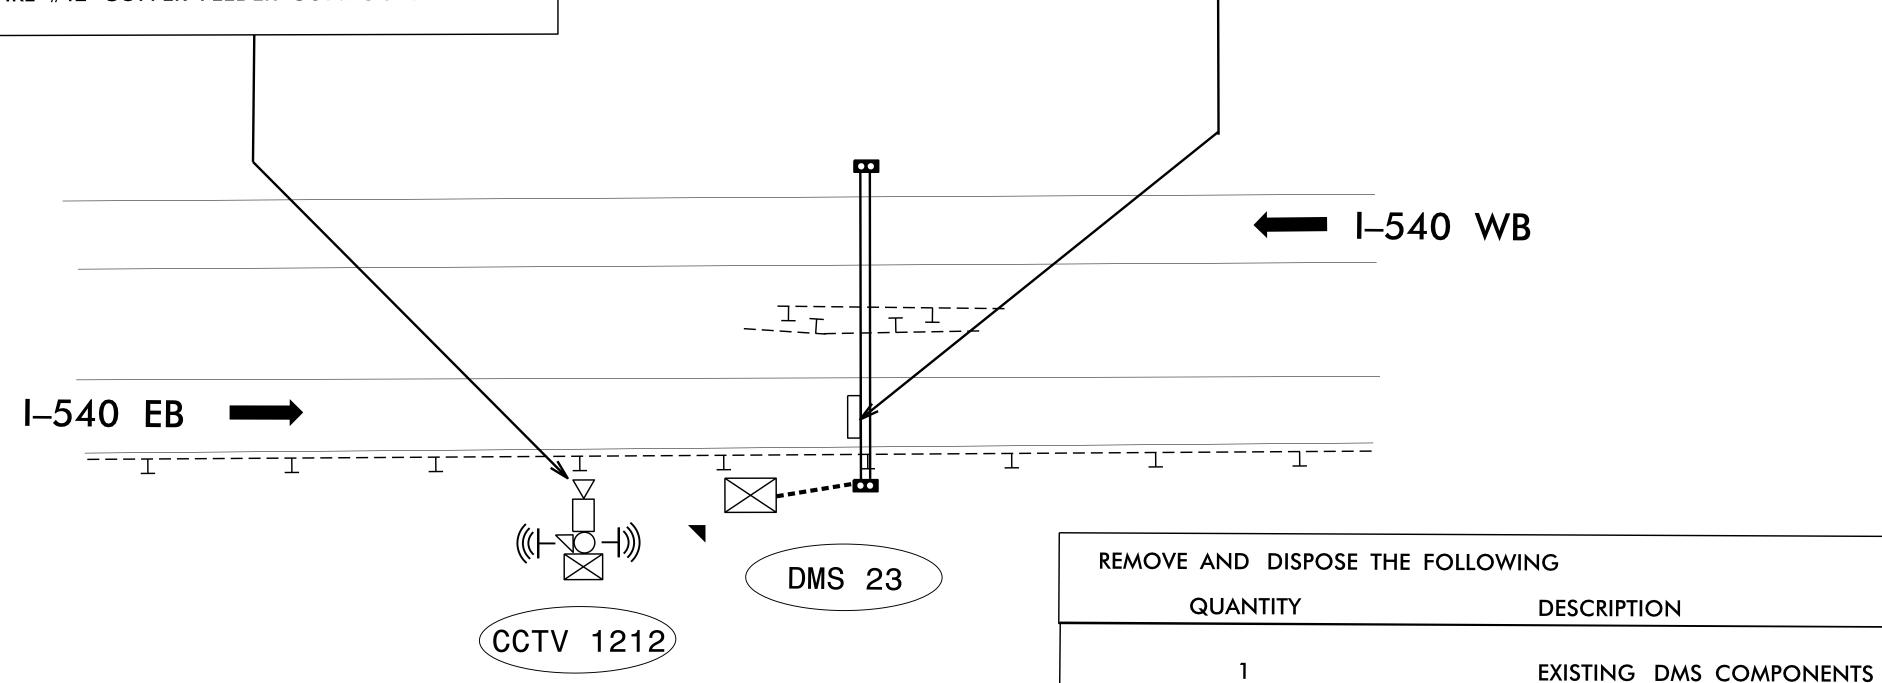

INSTALL THE FOLLOWING **QUANTITY DESCRIPTION** DYNAMIC MESSAGE SIGN (TYPE 2C) DMS WALKWAY

#### DMS NOTES

- 1. REMOVE EXISTING DMS AND CABINET.
- 2. REMOVE DAMAGED SECTION OF EXISTING WALKWAY, INCLUDING I-BEAM SUPPORTS. INSTALL NEW DMS ON EXISTING OVERHEAD STRUCTURE. INSTALL NEW WALKWAY ON EXISTING STRUCTURE AND ENSURE DMS ALIGNS WITH NEW WALKWAY.
- 3. INSTALL NEW DMS CABINET AND BASE EXTENDER ON EXISTING FOUNDATION. ROUTE NEW POWER AND COMMUNICATIONS CABLES THROUGH EXISTING CONDUITS AND RISERS TO THE NEW DMS.
- 4. RELOCATE EXISTING CELL MODEM AND ANTENNA TO NEW DMS CABINET.
- 5. CONTRACTOR SHALL MAINTAIN AND RE-USE EXISTING ELECTRICAL SERVICE AND FEEDER CONDUCTORS FOR DMS.

#### **CCTV NOTES**

- 1. REMOVE EXISTING CCTV CAMERA ASSEMBLY, EQUIPMENT CABINET, WIRELESS SYSTEM, CCTV WOOD POLE, AND CCTV ELECTRICAL SERVICE.
- 2. INSTALL NEW CCTV CAMERA ASSEMBLY, EQUIPMENT CABINET, WIRELESS SYSTEM, CCTV WOOD POLE, AND CCTV ELECTRICAL SERVICE.
- 3. REMOVE EXISTING CELL MODEM FROM CCTV EQUIPMENT CABINET AND RETURN TO DIVISION 5 REGIONAL ITS ENGINEER (919-825-2635).