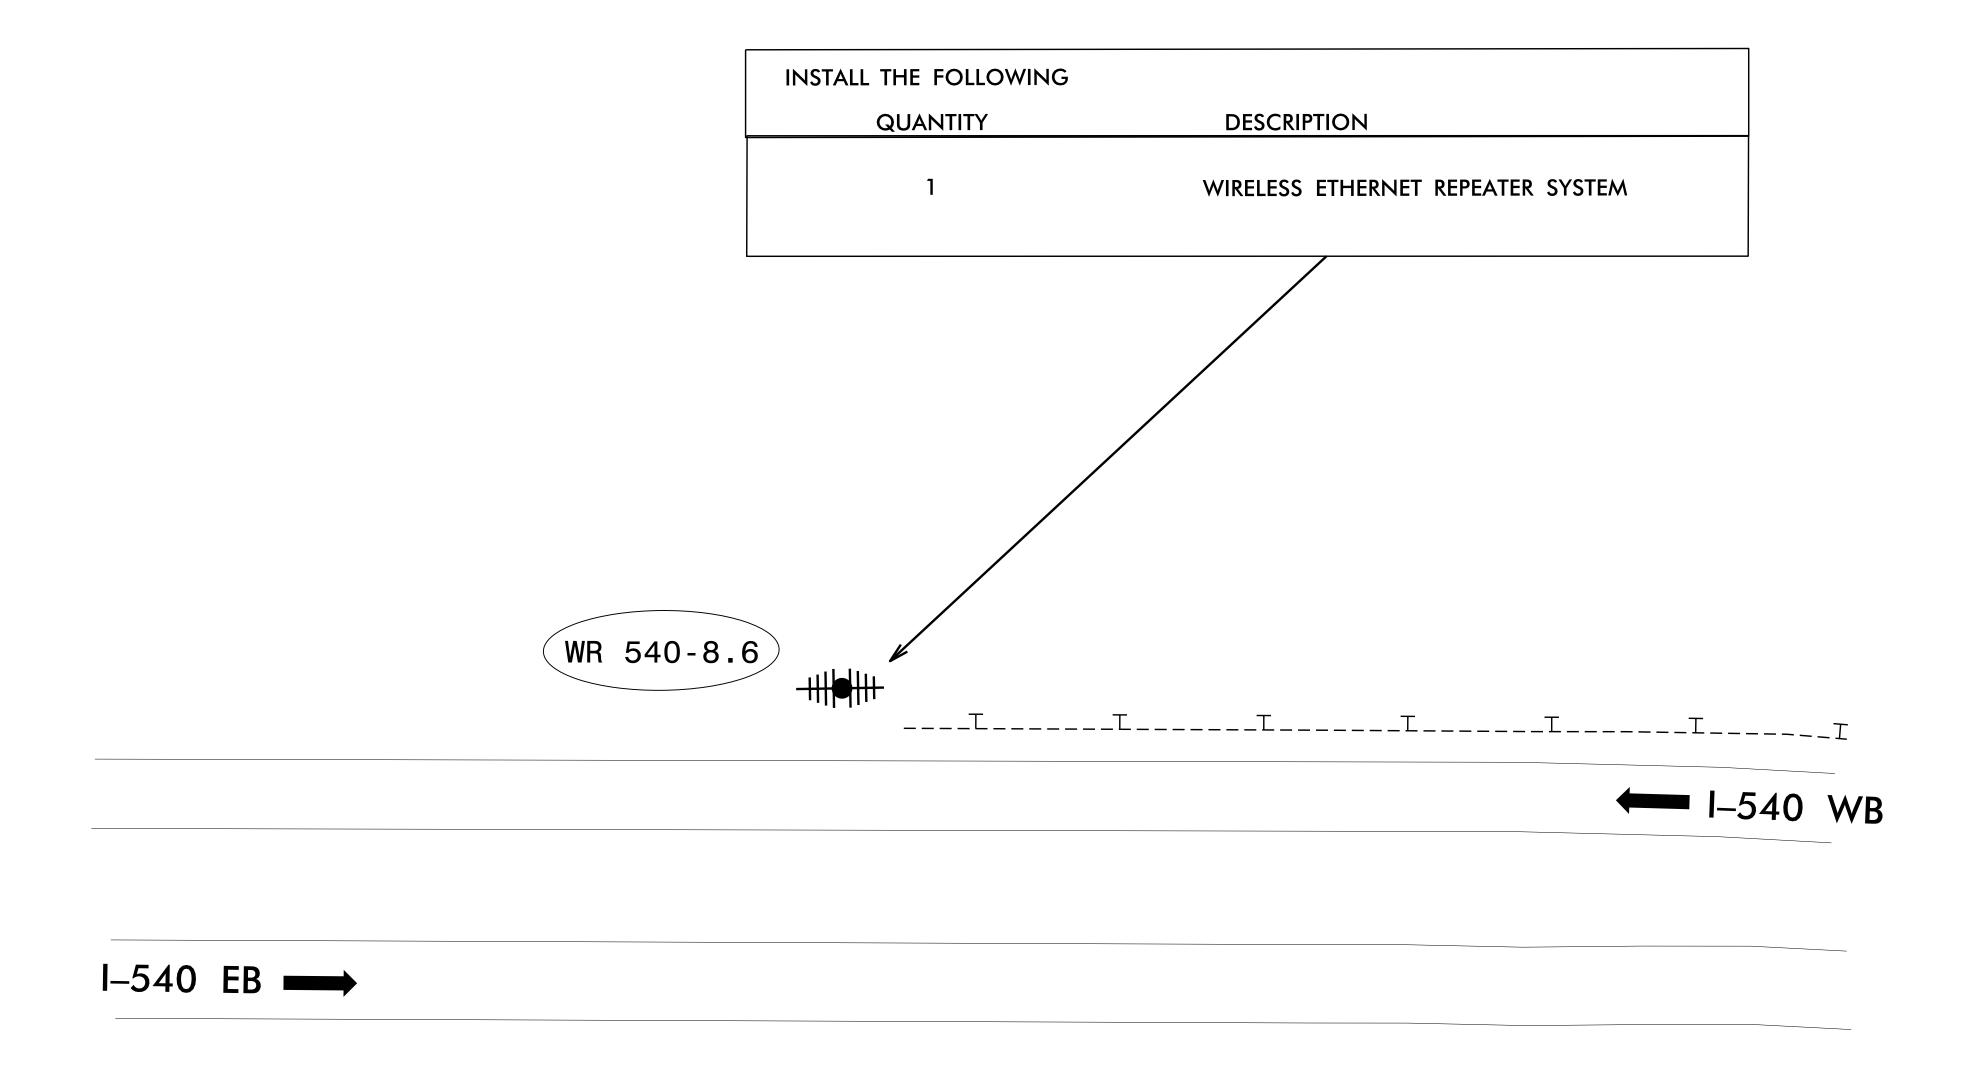

PROJECT REFERENCE NO. SHEET NO. ITS-9

REPEATER WR 540-8.6 GPS COORDINATES 35.91616 N -78.69577 W

## **NOTES**

- 1. REMOVE EXISTING WIRELESS REPEATER SYSTEM.
- 2. INSTALL NEW WIRELESS REPEATER SYSTEM ON EXISTING WOOD POLE.
- 3. CONTRACTOR SHALL MAINTAIN AND RE-USE EXISTING ELECTRICAL SERVICE AND FEEDER CONDUCTORS.

MM 8.6

DOCUMENT NOT CONSIDERED FINAL UNLESS ALL SIGNATURES COMPLETED

ITS DEVICE REPLACEMENT

DIVISION 05 WAKE CO.
PLAN DATE: AUGUST 2021 REVIEWED BY: A.J.\_SKUCE,\_PE\_

PREPARED BY: J. WALDEN REVIEWED BY:

REVISIONS INIT.