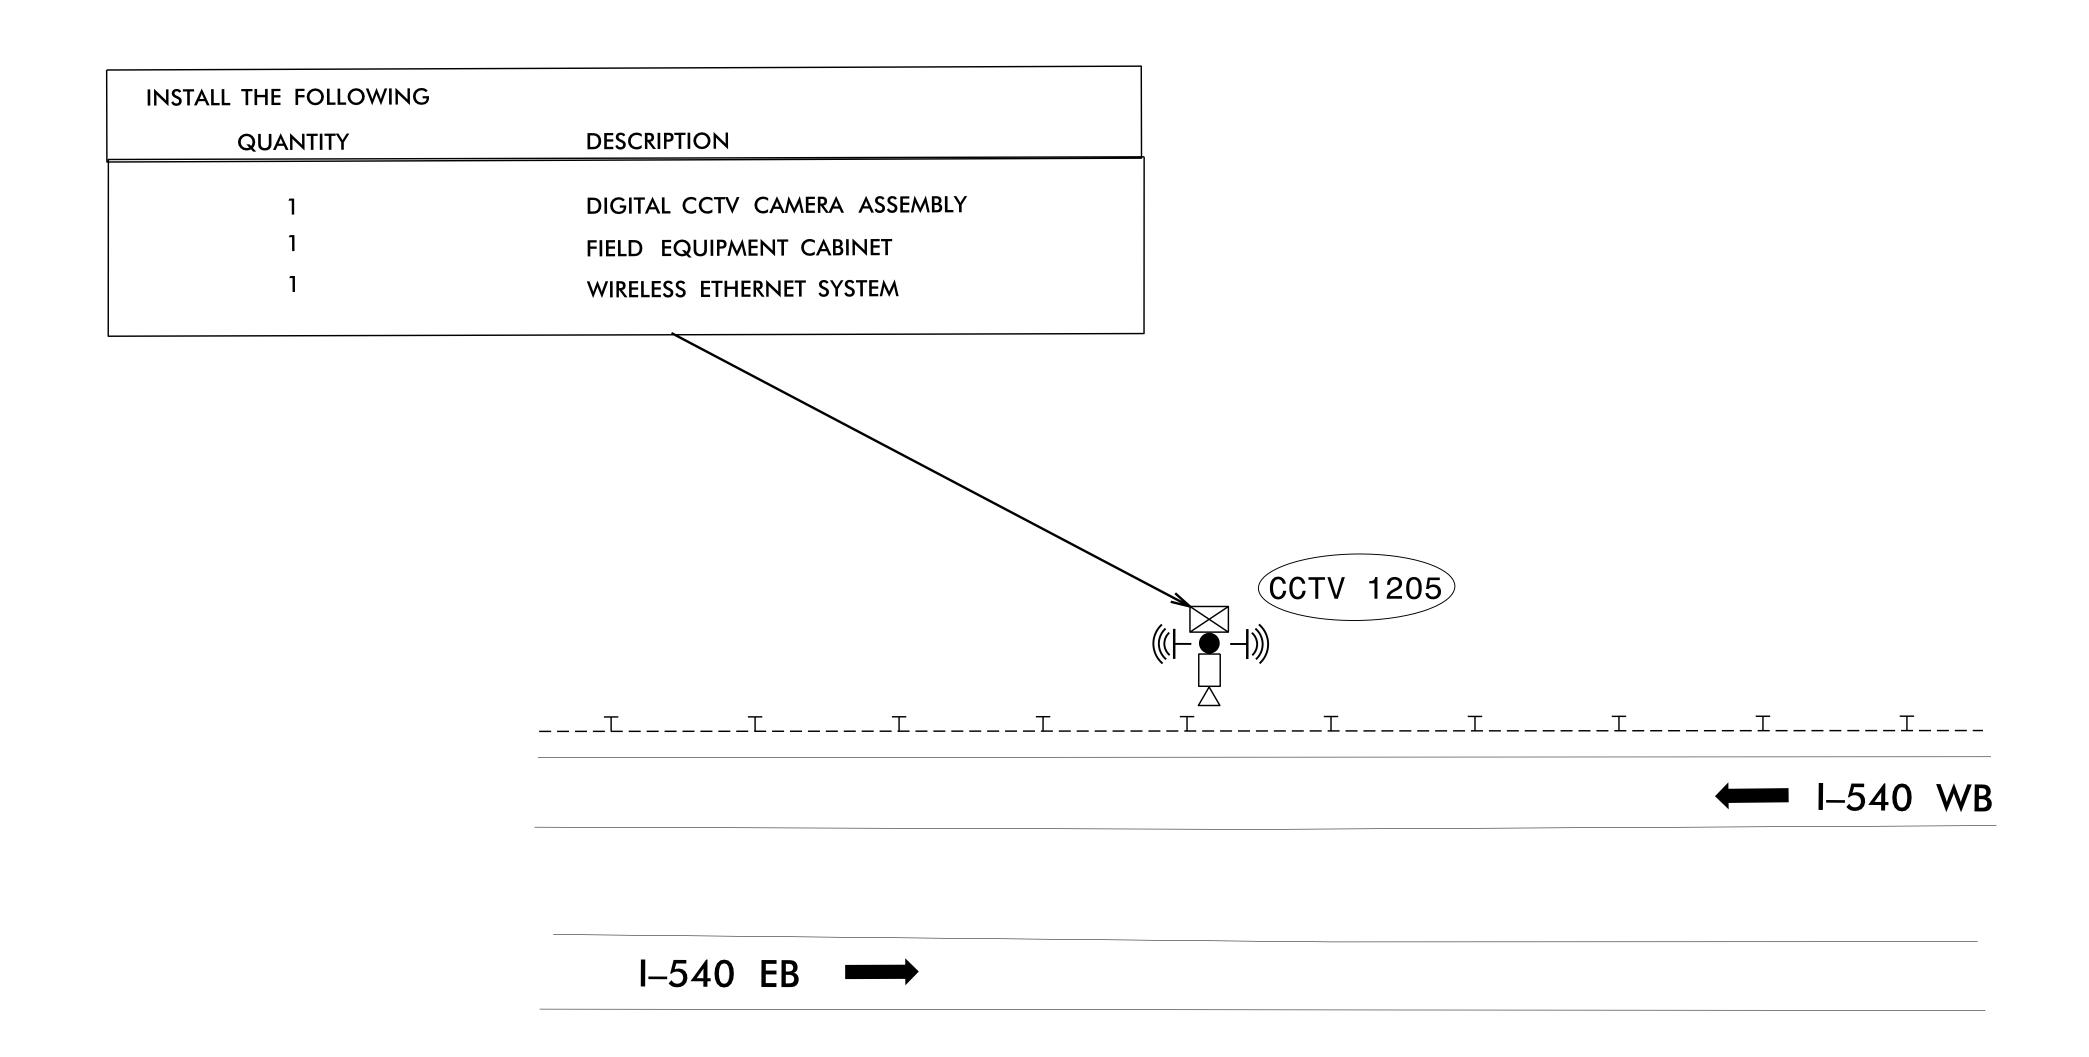

SCALE REVISIONS INIT. DATE

PROJECT REFERENCE NO. SHEET N

I-5999 ITS-5

CCTV 1205 GPS COORDINATES 35.91434 N -78.74206 W

#### **NOTES**

- 1. REMOVE EXISTING CCTV CAMERA, EQUIPMENT CABINET, AND WIRELESS SYSTEM.
- 2. INSTALL NEW CCTV CAMERA, EQUIPMENT CABINET, AND WIRELESS SYSTEM ON EXISTING WOOD POLE.
- 3. CONTRACTOR SHALL MAINTAIN AND RE-USE EXISTING ELECTRICAL SERVICE AND FEEDER CONDUCTORS.