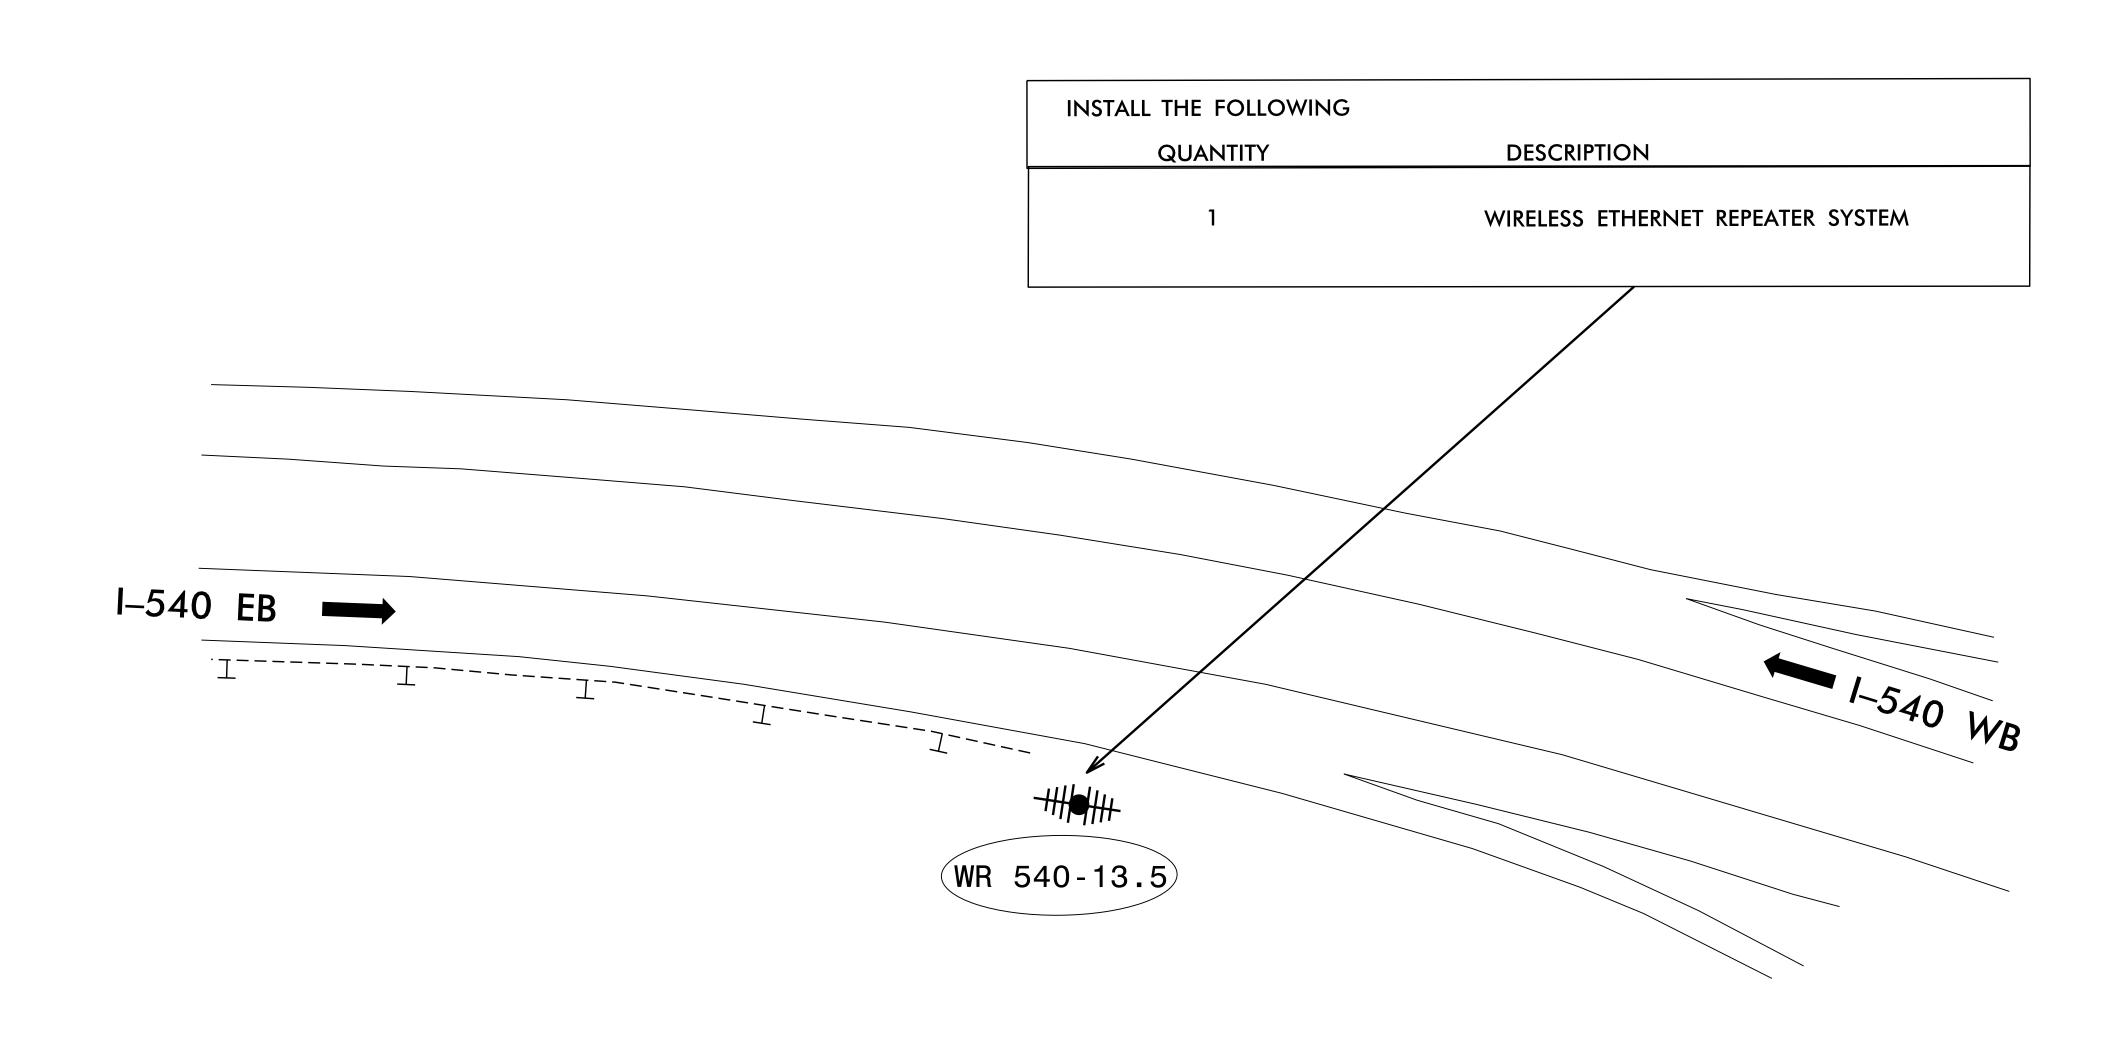

PROJECT REFERENCE NO. SHEET N

I - 5999 ITS - 16

REPEATER WR 540–13.5 GPS COORDINATES 35.89969 N -78.62685 W

#### **NOTES**

- 1. REMOVE EXISTING WIRELESS REPEATER SYSTEM.
- 2. INSTALL NEW WIRELESS REPEATER SYSTEM ON EXISTING WOOD POLE.
- 3. CONTRACTOR SHALL MAINTAIN AND RE-USE EXISTING ELECTRICAL SERVICE AND FEEDER CONDUCTORS.

MM 13.5

DOCUMENT NOT CONSIDERED FINAL UNLESS ALL SIGNATURES COMPLETED

ITS DEVICE REPLACEMENT

DIVISION 05 WAKE CO.

PLAN DATE: AUGUST 2021 REVIEWED BY: A.J. SKUCE, PE\_

PREPARED BY: J. WALDEN REVIEWED BY:

REVISIONS INIT. DATE