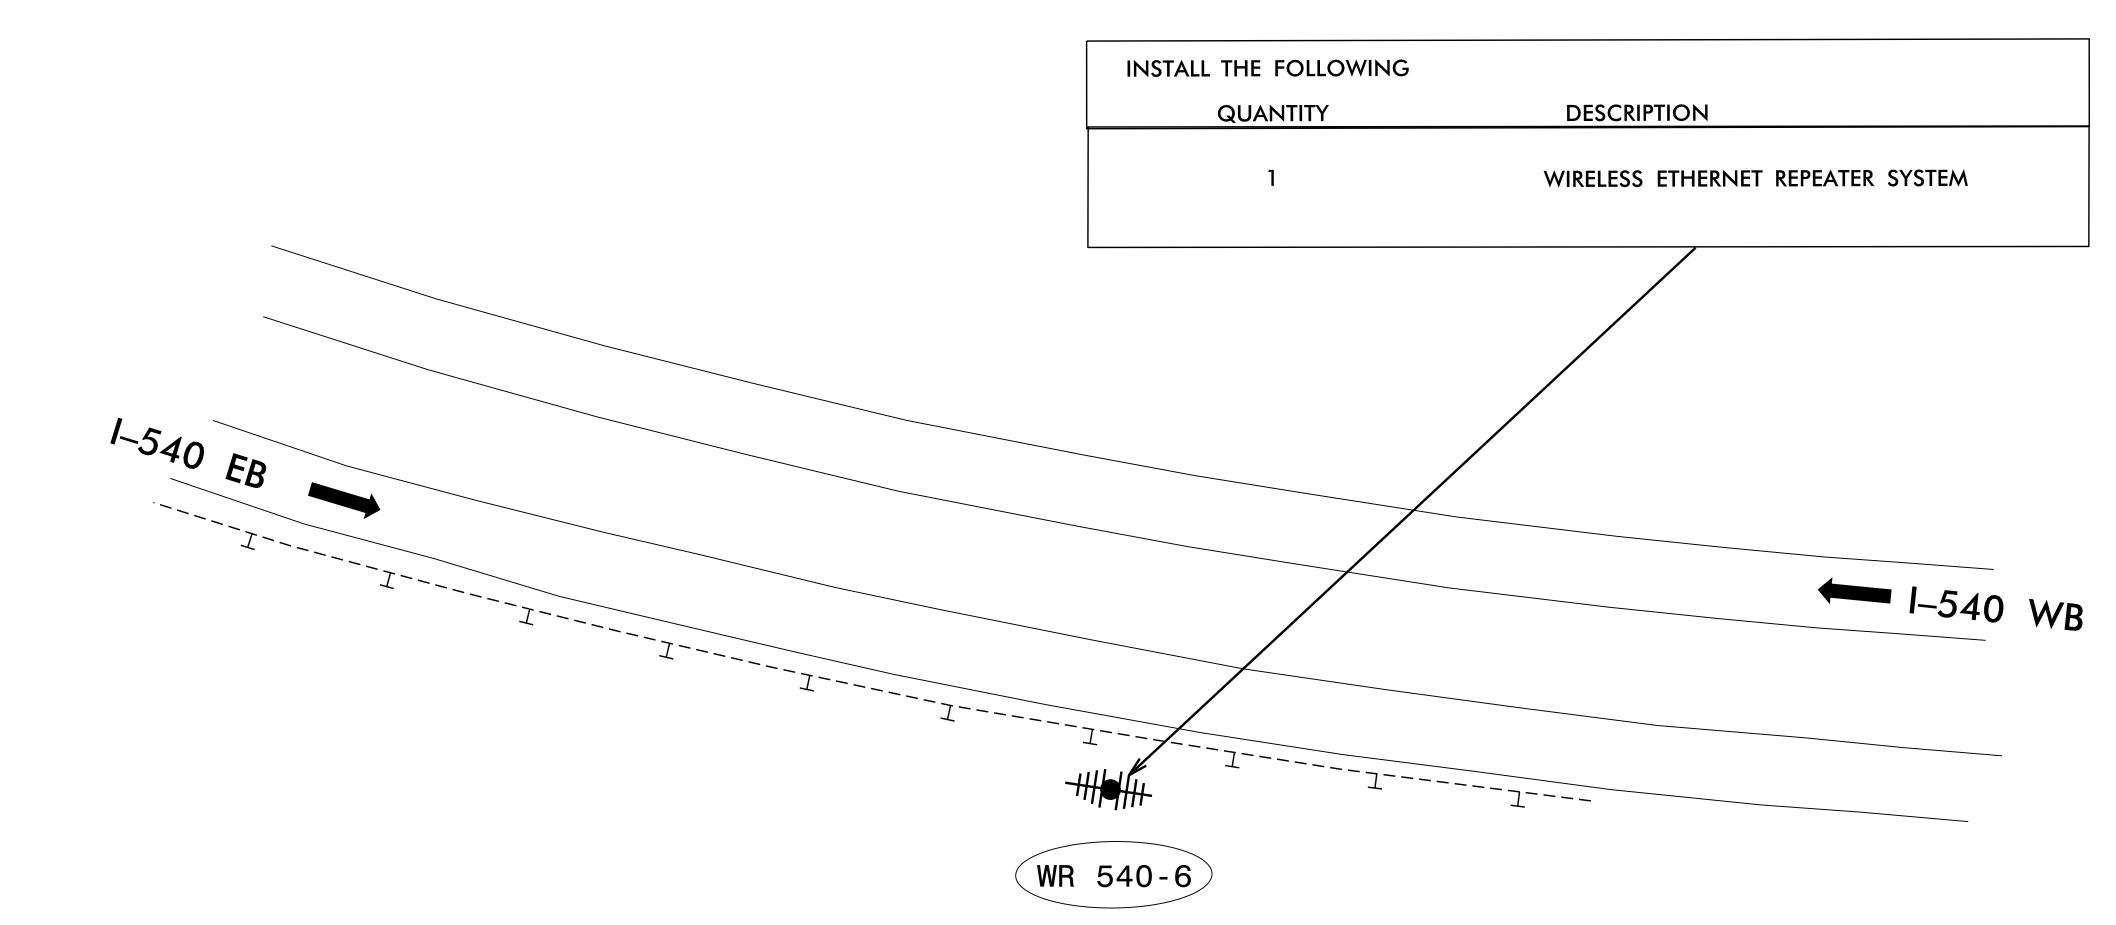

PROJECT REFERENCE NO.

REPEATER WR 540-6 GPS COORDINATES 35.90881 N -78.74259 W

1. REMOVE EXISTING WIRELESS REPEATER SYSTEM.

**NOTES** 

- 2. INSTALL NEW WIRELESS REPEATER SYSTEM ON EXISTING WOOD POLE.
- 3. CONTRACTOR SHALL MAINTAIN AND RE-USE EXISTING ELECTRICAL SERVICE AND FEEDER CONDUCTORS.