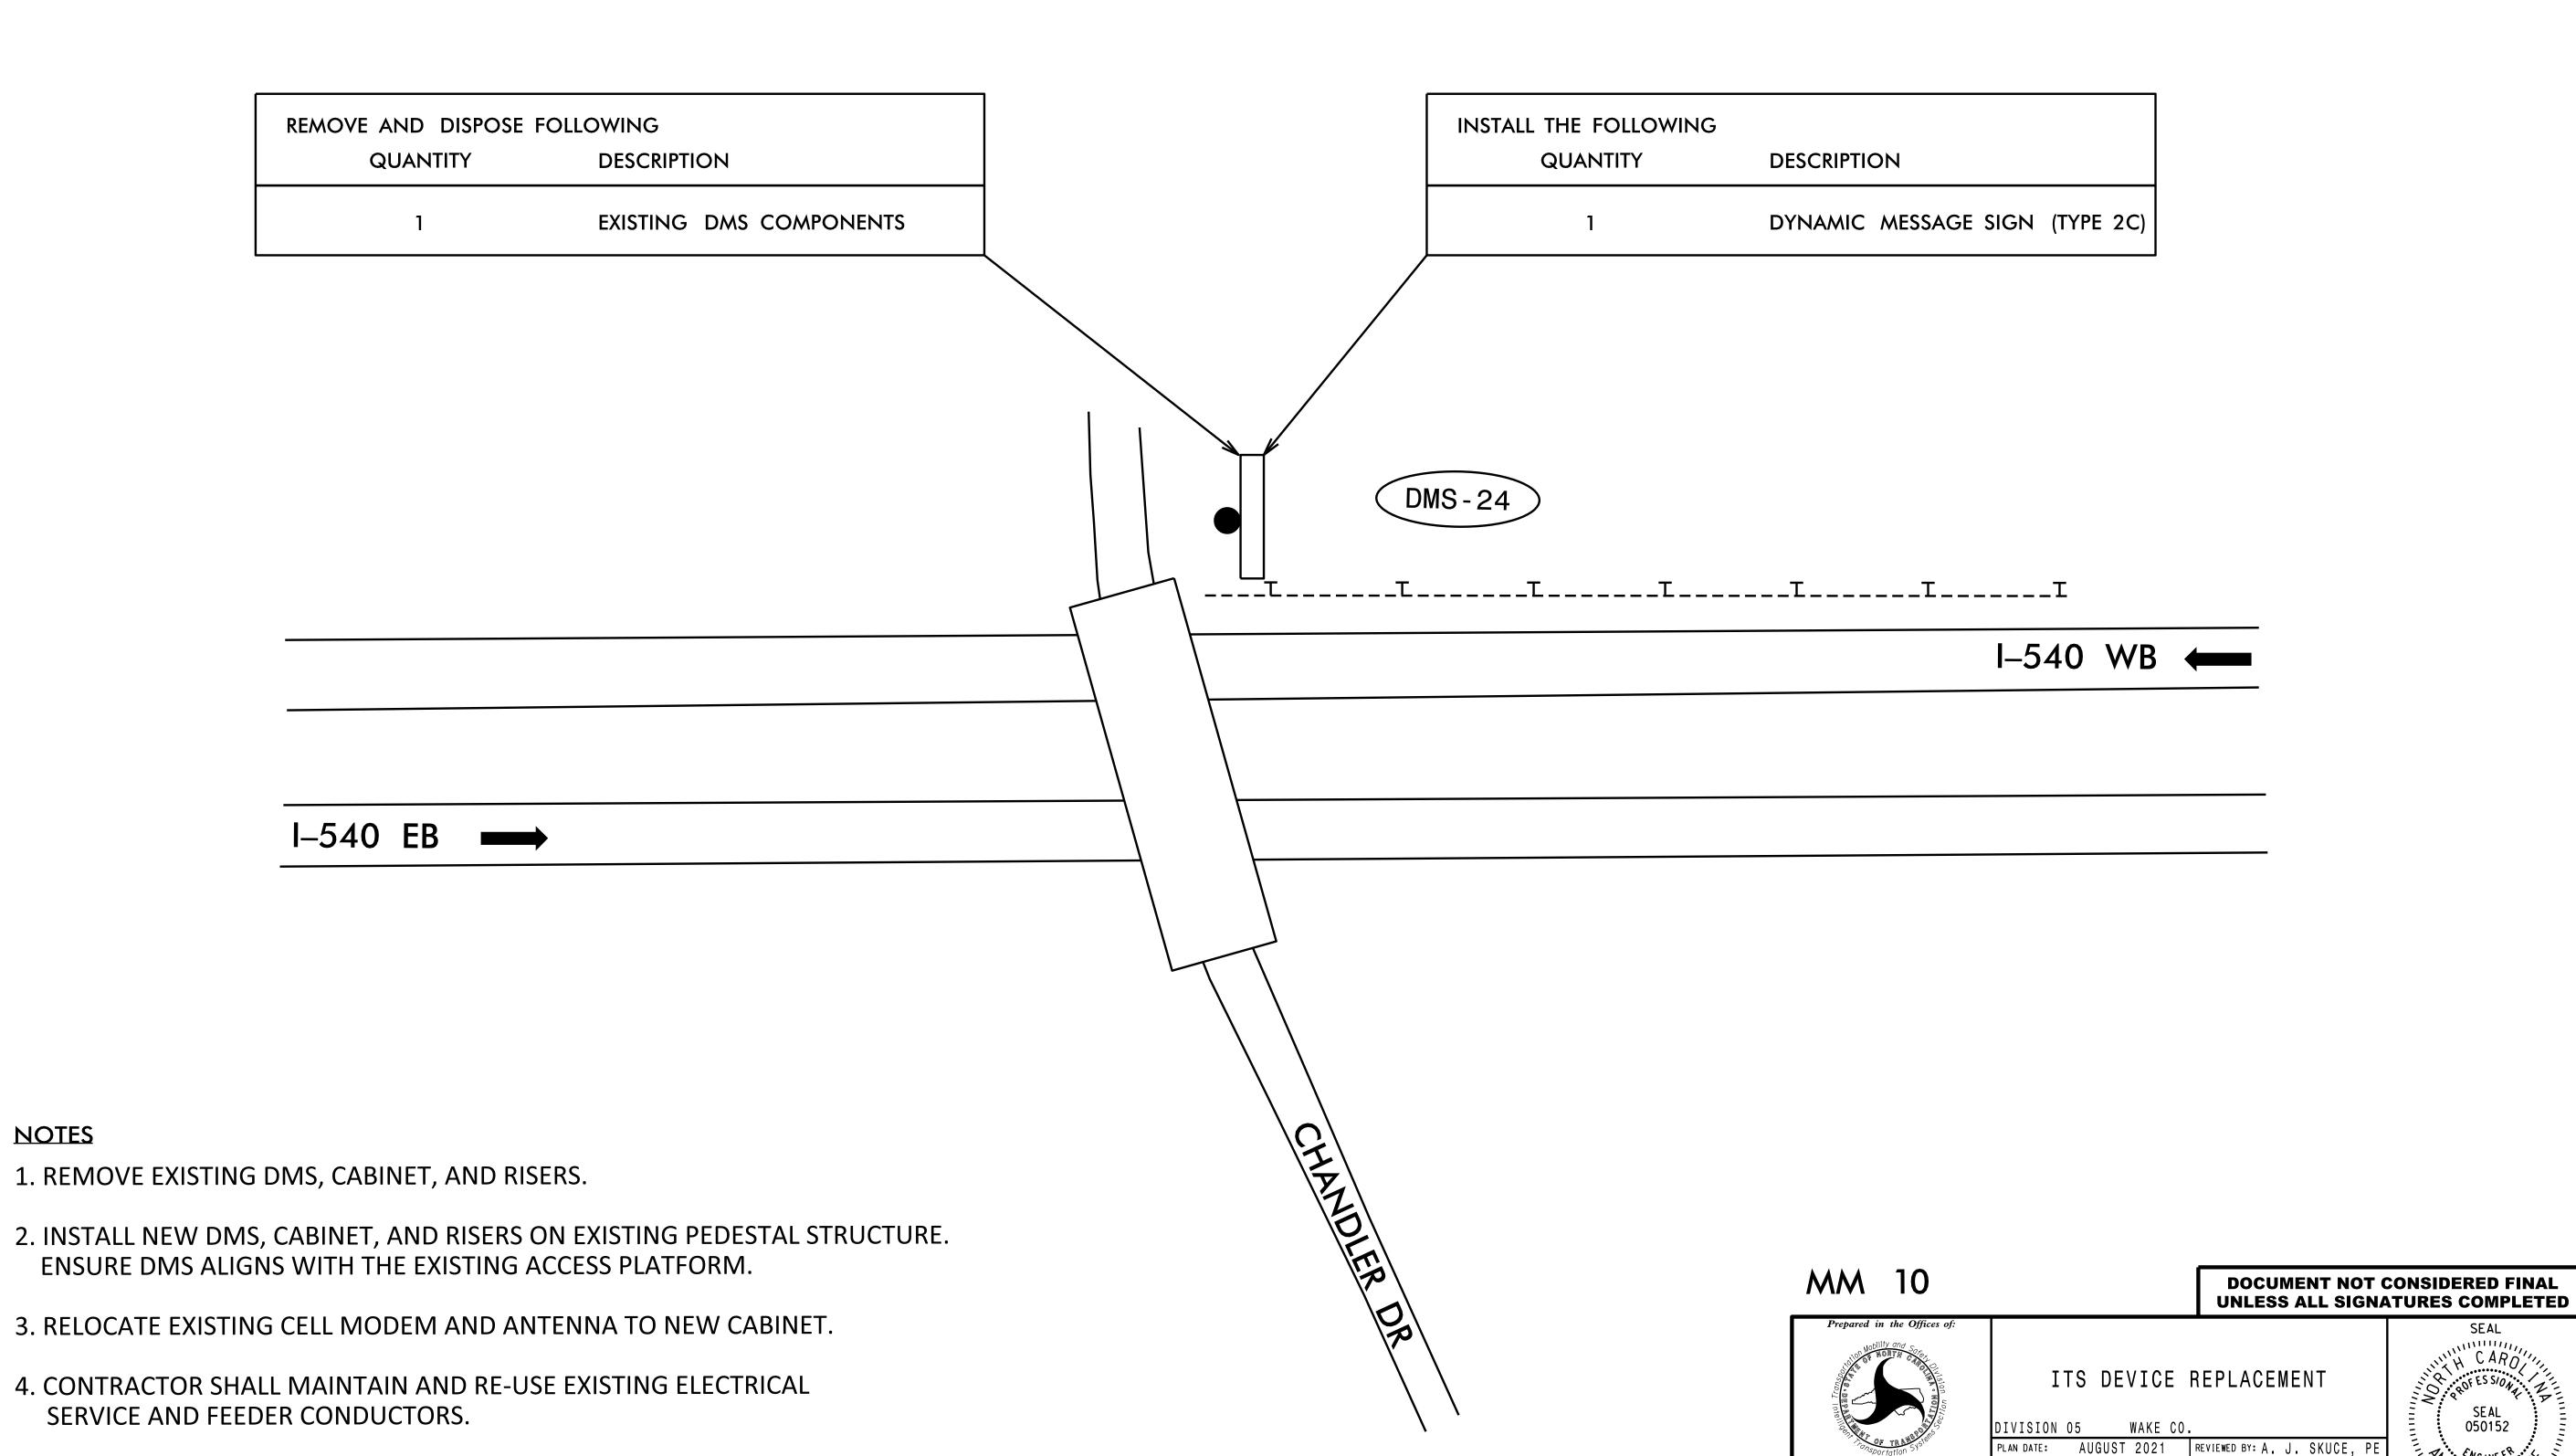

INSTALL THE FOLLOWING **QUANTITY DESCRIPTION** DYNAMIC MESSAGE SIGN (TYPE 2C) DMS WALKWAY

#### DMS NOTES

- 1. REMOVE EXISTING DMS AND CABINET.
- 2. REMOVE DAMAGED SECTION OF EXISTING WALKWAY, INCLUDING I-BEAM SUPPORTS. INSTALL NEW DMS ON EXISTING OVERHEAD STRUCTURE. INSTALL NEW WALKWAY ON EXISTING STRUCTURE AND ENSURE DMS ALIGNS WITH NEW WALKWAY.
- 3. INSTALL NEW DMS CABINET AND BASE EXTENDER ON EXISTING FOUNDATION. ROUTE NEW POWER AND COMMUNICATIONS CABLES THROUGH EXISTING CONDUITS AND RISERS TO THE NEW DMS.
- 4. RELOCATE EXISTING CELL MODEM AND ANTENNA TO NEW DMS CABINET.
- 5. CONTRACTOR SHALL MAINTAIN AND RE-USE EXISTING ELECTRICAL SERVICE AND FEEDER CONDUCTORS FOR DMS.