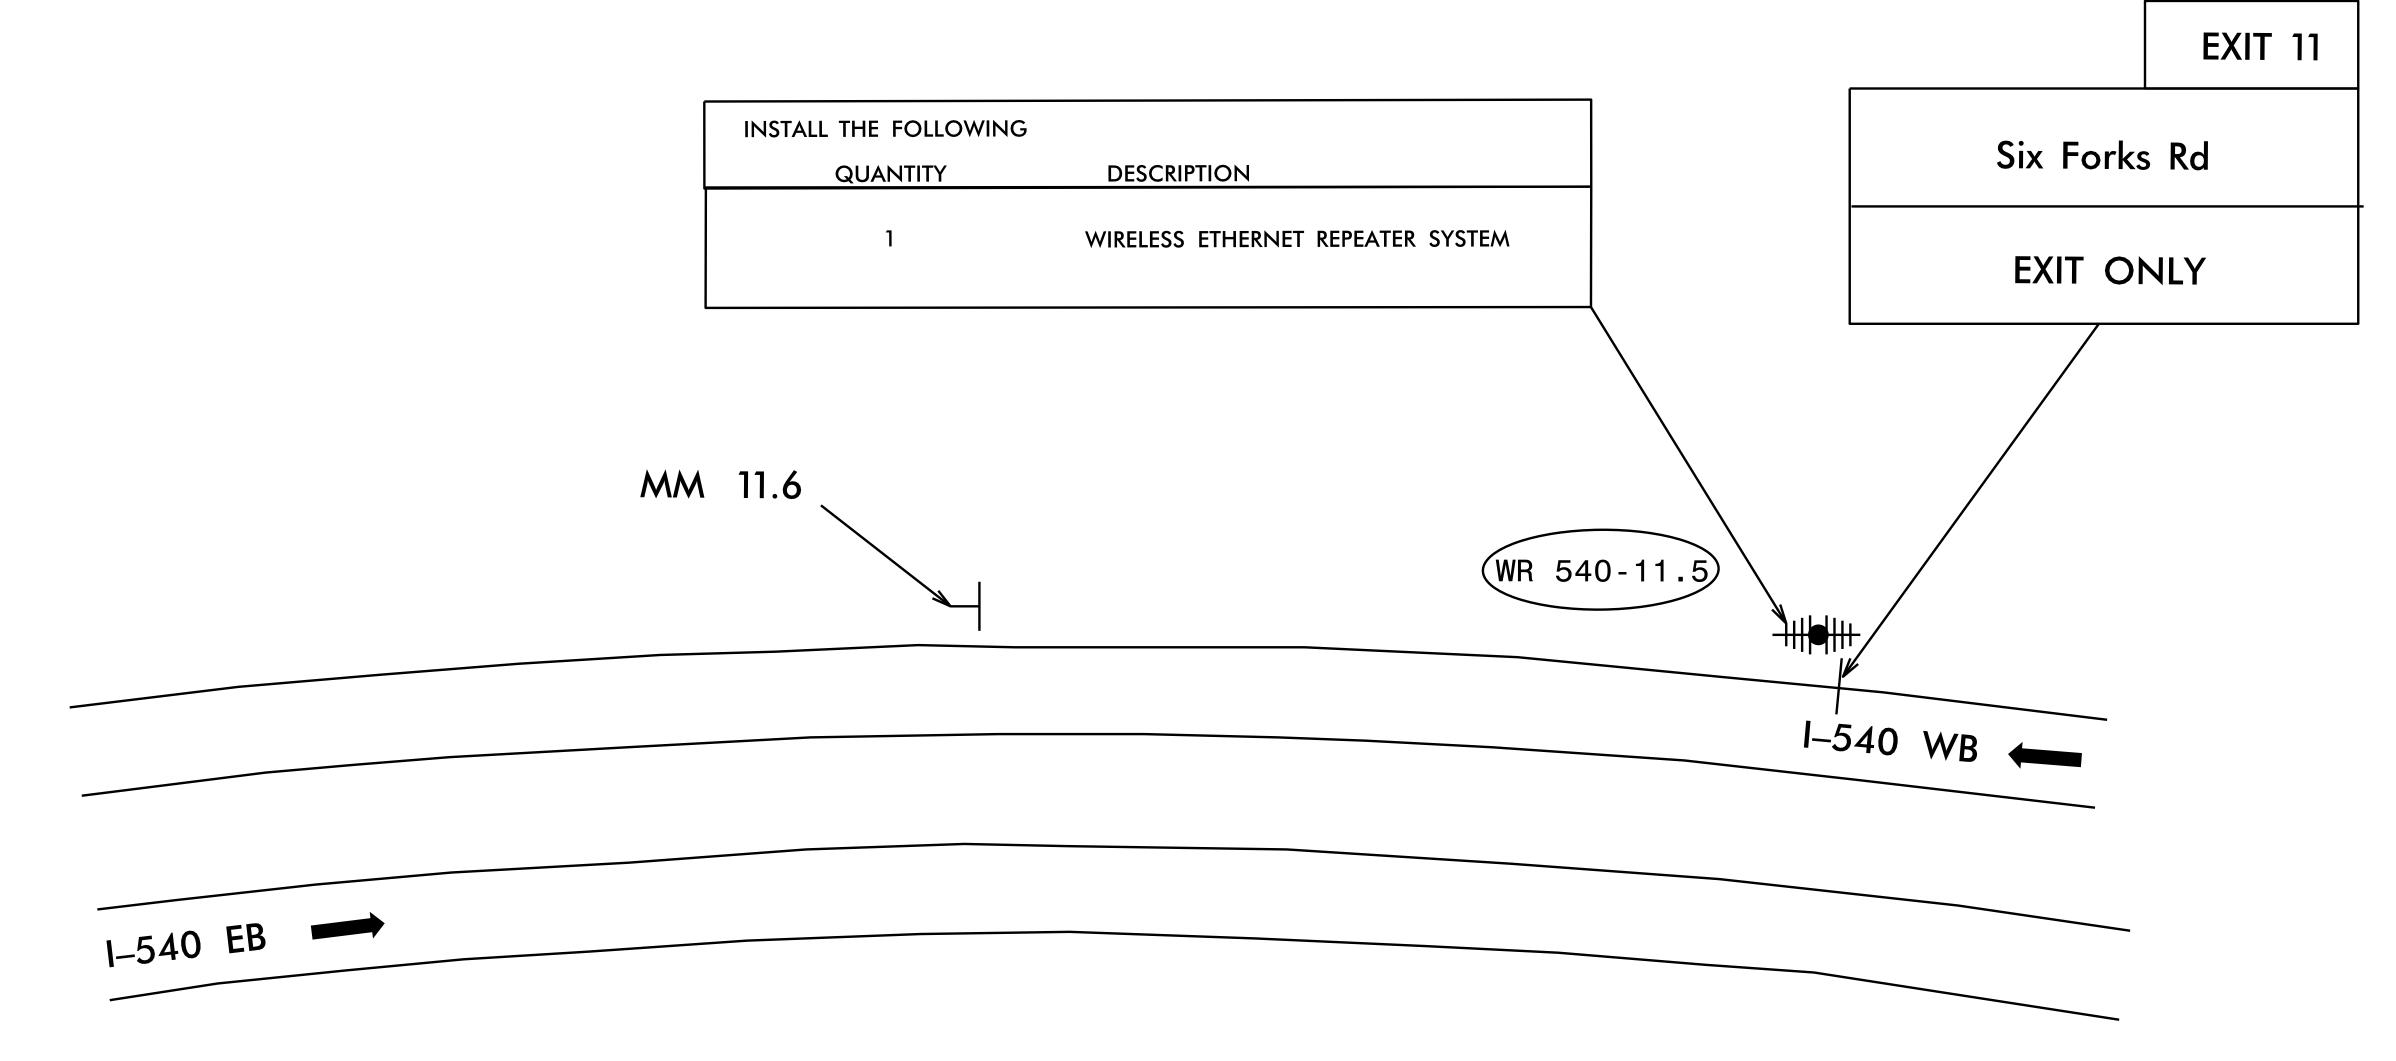

REPEATER WR 540-11.5 GPS COORDINATES 35.90905 N -78.64192 W

#### **NOTES**

- 1. REMOVE EXISTING WIRELESS REPEATER SYSTEM.
- 2. INSTALL NEW WIRELESS REPEATER SYSTEM ON EXISTING WOOD POLE.
- 3. CONTRACTOR SHALL MAINTAIN AND RE-USE EXISTING ELECTRICAL SERVICE AND FEEDER CONDUCTORS.

MM 11.6

DOCUMENT NOT CONSIDERED FINAL UNLESS ALL SIGNATURES COMPLETED

ITS DEVICE REPLACEMENT

DIVISION 05 WAKE CO.

PLAN DATE: AUGUST 2021 REVIEWED BY: A. J. SKUCE, PE PREPARED BY: B. CHRISTIAN REVIEWED BY: REVISIONS INIT. DATE