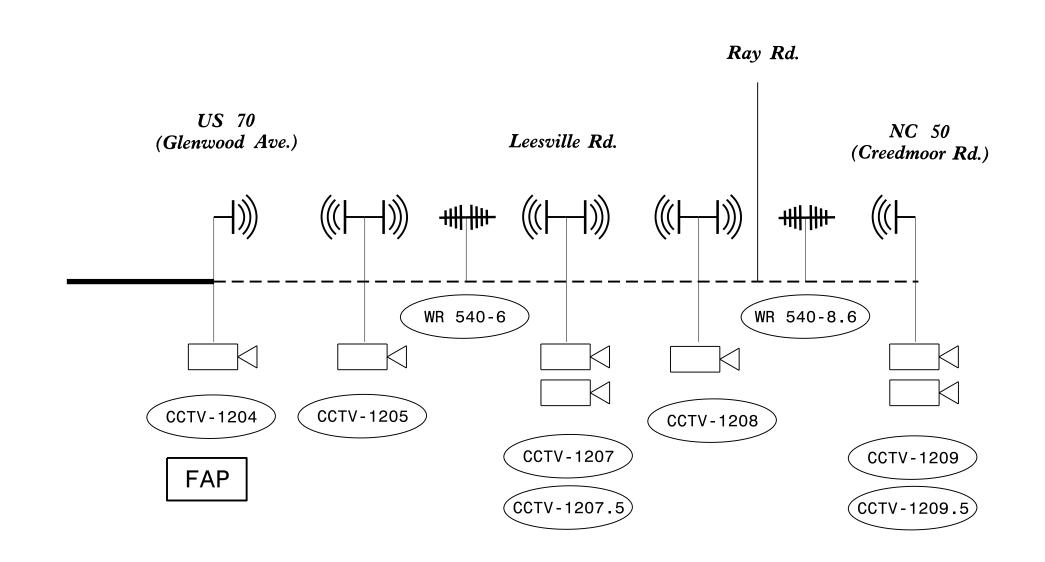

# WIRELESS SYSTEM LAYOUT

EXISTING FIBER OPTIC CABLE

---- WIRELESS COMMUNICATIONS

FAP FIBER ACCESS POINT

DOCUMENT NOT CONSIDERED FINAL UNLESS ALL SIGNATURES COMPLETED

REVISIONS INIT. DATE

PROJECT REFERENCE NO. SHEET NO. I - 5999 ITS - 4

CCTV 1204 GPS COORDINATES 35.90368 N -78.76852 W

SCALE REVISIONS INIT. DATE

PROJECT REFERENCE NO. SHEET N

I-5999 ITS-5

CCTV 1205 GPS COORDINATES 35.91434 N -78.74206 W

PROJECT REFERENCE NO.

REPEATER WR 540-6 GPS COORDINATES 35.90881 N -78.74259 W

1. REMOVE EXISTING WIRELESS REPEATER SYSTEM.

**NOTES** 

- 2. INSTALL NEW WIRELESS REPEATER SYSTEM ON EXISTING WOOD POLE.
- 3. CONTRACTOR SHALL MAINTAIN AND RE-USE EXISTING ELECTRICAL SERVICE AND FEEDER CONDUCTORS.

MM 6

DOCUMENT NOT CONSIDERED FINAL UNLESS ALL SIGNATURES COMPLETED

ITS DEVICE REPLACEMENT

DIVISION 05

PLAN DATE: AUGUST 2021 REVIEWED BY: A.J.\_SKUCE,\_PE\_ PREPARED BY: J. WALDEN REVIEWED BY: INIT. DATE

CCTV 1207 GPS COORDINATES 35.91099 N -78.72815 W

CCTV 1207.5 GPS COORDINATES

35.91257 N -78.72814 W

| INSTALL THE FOLLOWING |                                          |  |
|-----------------------|------------------------------------------|--|
| QUANTITY              | DESCRIPTION                              |  |
| 1                     | DIGITAL CCTV CAMERA ** SEE NOTE 6 & 7 ** |  |

CCTV 1208 GPS COORDINATES 35.91413 N -78.70630 W

| INSTALL THE FOLLOWING |                                    |
|-----------------------|------------------------------------|
| QUANTITY              | DESCRIPTION                        |
|                       |                                    |
| 1                     | DIGITAL CCTV CAMERA ASSEMBLY       |
| 1                     | FIELD EQUIPMENT CABINET            |
| 1                     | WIRELESS ETHERNET SYSTEM           |
| 1                     | MODIFY EXISTING ELECTRICAL SERVICE |
|                       |                                    |

PROJECT REFERENCE NO. SHEET NO. ITS-9

REPEATER WR 540-8.6 GPS COORDINATES 35.91616 N -78.69577 W

CCTV 1209.5 GPS COORDINATES 35.91560 N -78.68200 W

6. INSTALL NEW CCTV CAMERA AT CCTV 1209.5 ON EXISTING CCTV WOOD POLE.

DISCONNECTING. RESPLICE OR RECONNECT FIBER OPTIC CABLE BASED ON EXISTING

TERMINATION CONFIGURATION. WORK IS NOT COMPLETE UNTIL ALL FIBER OPTIC

7. ENSURE EXISTING FIBER OPTIC CABLE CONNECTIONS ARE LABELED BEFORE

COMMUNICATIONS ARE OPERATIONAL.

CCTV 1209 GPS COORDINATES 35.91440 N -78.68197 W PROJECT REFERENCE NO. SHEET NO. I - 5999 ITS - 10

ITS DEVICE REPLACEMENT