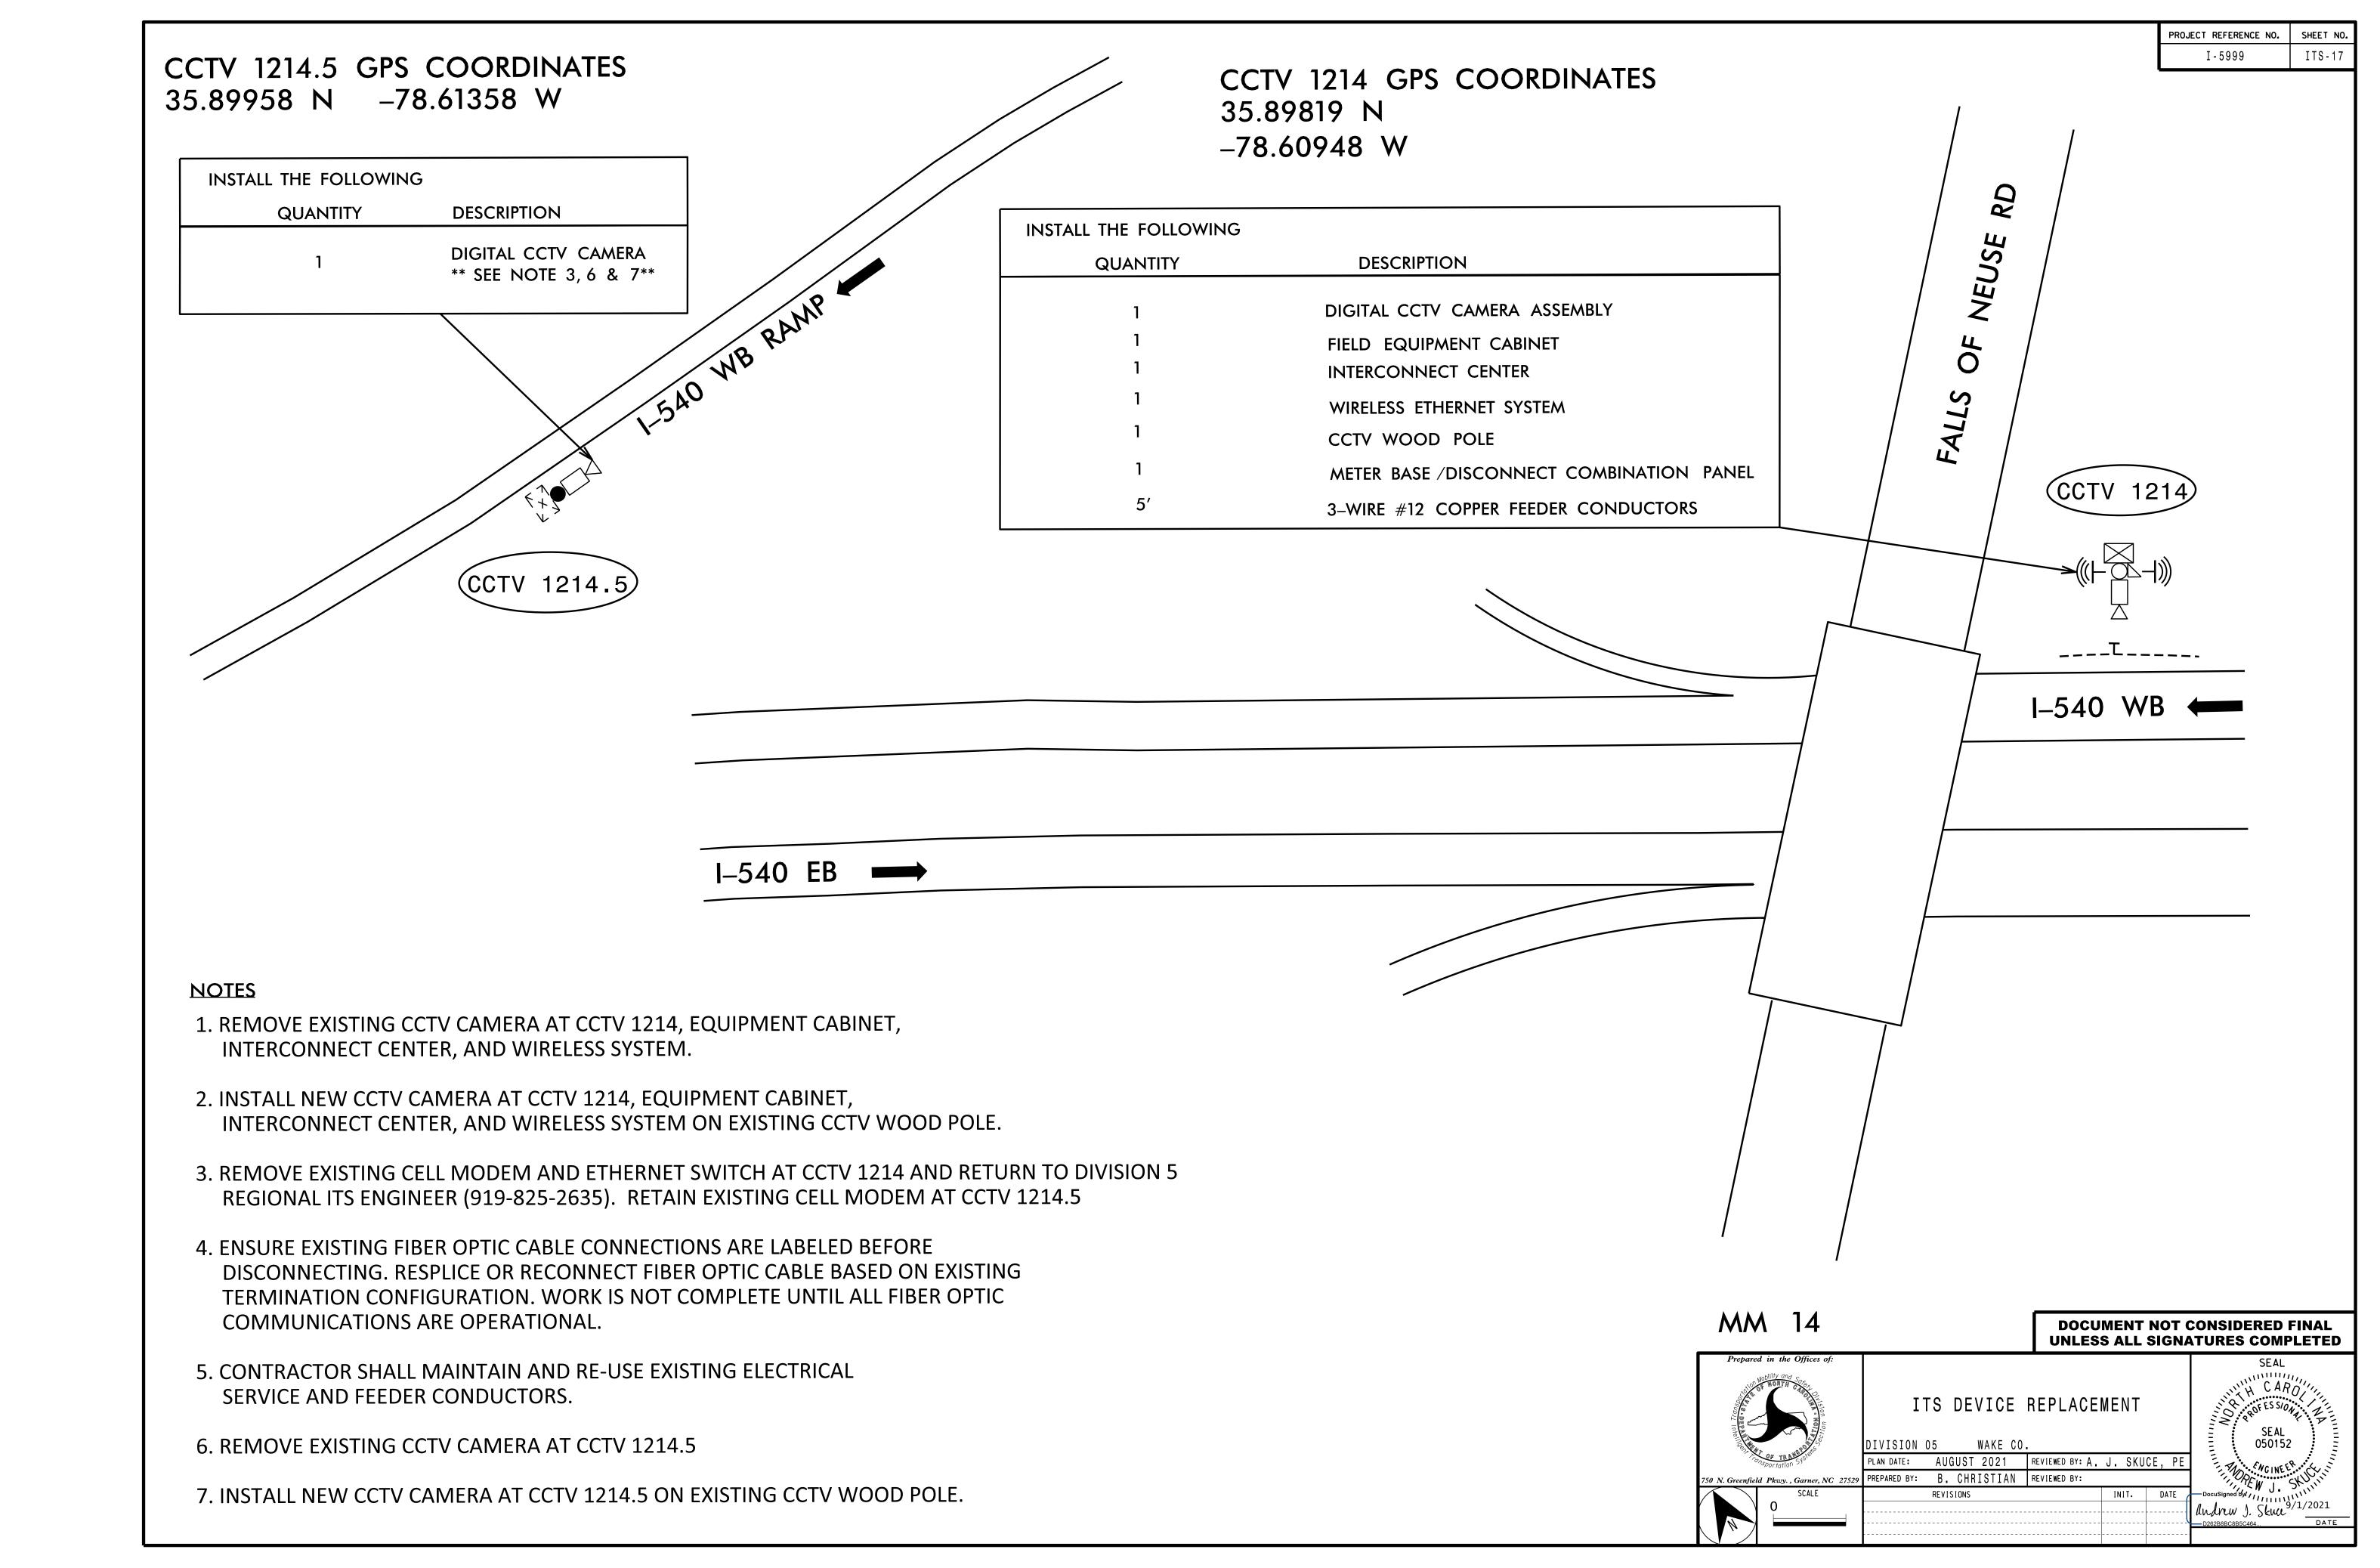

CCTV 1209.5 GPS COORDINATES 35.91560 N -78.68200 W

6. INSTALL NEW CCTV CAMERA AT CCTV 1209.5 ON EXISTING CCTV WOOD POLE.

DISCONNECTING. RESPLICE OR RECONNECT FIBER OPTIC CABLE BASED ON EXISTING

TERMINATION CONFIGURATION. WORK IS NOT COMPLETE UNTIL ALL FIBER OPTIC

7. ENSURE EXISTING FIBER OPTIC CABLE CONNECTIONS ARE LABELED BEFORE

COMMUNICATIONS ARE OPERATIONAL.

CCTV 1209 GPS COORDINATES 35.91440 N -78.68197 W PROJECT REFERENCE NO. SHEET NO. I - 5999 ITS - 10

ITS DEVICE REPLACEMENT

DIVISION 05 WAKE CO.

PLAN DATE: AUGUST 2021 REVIEWED BY: A. J. SKUCE, PE

750 N. Greenfield Pkwy., Garner, NC 27529 PREPARED BY: B. CHRISTIAN REVIEWED BY:

SCALE

REVISIONS

INIT. DATE

PROJECT REFERENCE NO. ITS-11 I-5999