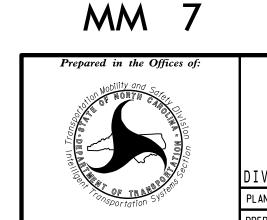

CCTV 1208 GPS COORDINATES 35.91413 N -78.70630 W

| INSTALL THE FOLLOWING |                                    |
|-----------------------|------------------------------------|
| QUANTITY              | DESCRIPTION                        |
|                       |                                    |
| 1                     | DIGITAL CCTV CAMERA ASSEMBLY       |
| 1                     | FIELD EQUIPMENT CABINET            |
| 1                     | WIRELESS ETHERNET SYSTEM           |
| 1                     | MODIFY EXISTING ELECTRICAL SERVICE |
|                       |                                    |

#### **NOTES**

- 1. REMOVE EXISTING CCTV CAMERA ASSEMBLY, EQUIPMENT CABINET, AND WIRELESS SYSTEM.
- 2. INSTALL NEW CCTV CAMERA ASSEMBLY, EQUIPMENT CABINET, AND WIRELESS SYSTEM ON EXISTING WOOD POLE.
- 3. REMOVE EXISTING CELL MODEM AND RETURN TO DIVISION 5 REGIONAL ITS ENGINEER (919-825-2635).
- 4. CONTRACTOR SHALL MAINTAIN AND RE-USE EXISTING ELECTRICAL SERVICE AND FEEDER CONDUCTORS.

MM 8

DOCUMENT NOT CONSIDERED FINAL UNLESS ALL SIGNATURES COMPLETED

ITS DEVICE REPLACEMENT

DIVISION 05 WAKE CO.
PLAN DATE: AUGUST 2021 REVIEWED BY: A.J.\_SKUCE,\_PE\_

PREPARED BY: J. WALDEN REVIEWED BY:

REVISIONS INIT. D