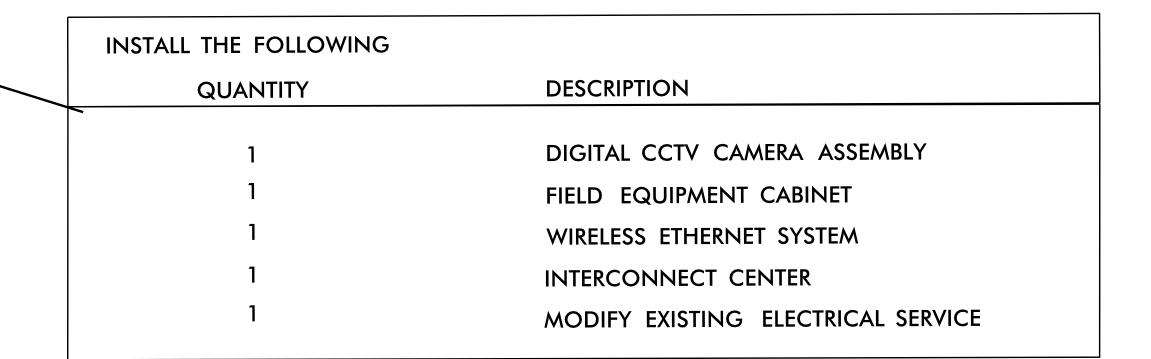

I-540 EB

**NOTES** 

1. REMOVE EXISTING CCTV CAMERA ASSEMBLY (CCTV 1207), EQUIPMENT CABINET, INTERCONNECT CENTER, AND WIRELESS SYSTEM.

2. INSTALL NEW CCTV CAMERA ASSEMBLY (CCTV 1207), EQUIPMENT CABINET, INTERCONNECT CENTER, AND WIRELESS SYSTEM ON EXISTING CCTV WOOD POLE.

- 3. RELOCATE EXISTING ETHERNET SWITCH INTO NEW EQUIPMENT CABINET.
- 4. REMOVE EXISTING CELL MODEM AT CCTV 1207 AND RETURN TO DIVISION 5 REGIONAL ITS ENGINEER (919-825-2635). RETAIN EXISTING CELL MODEM AT CCTV 1207.5.
- 5. ENSURE EXISTING FIBER OPTIC CABLE CONNECTIONS ARE LABELED BEFORE DISCONNECTING. RESPLICE OR RECONNECT FIBER OPTIC CABLE BASED ON EXISTING TERMINATION CONFIGURATION. WORK IS NOT COMPLETE UNTIL ALL FIBER OPTIC COMMUNICATIONS ARE OPERATIONAL.
- 6. CONTRACTOR SHALL MAINTAIN AND RE-USE EXISTING ELECTRICAL SERVICE AND FEEDER CONDUCTORS.
- 7. REMOVE EXISTING CCTV CAMERA (CCTV 1207.5).
- 8. INSTALL NEW CCTV CAMERA (CCTV 1207.5) ON EXISTING CCTV WOOD POLE.