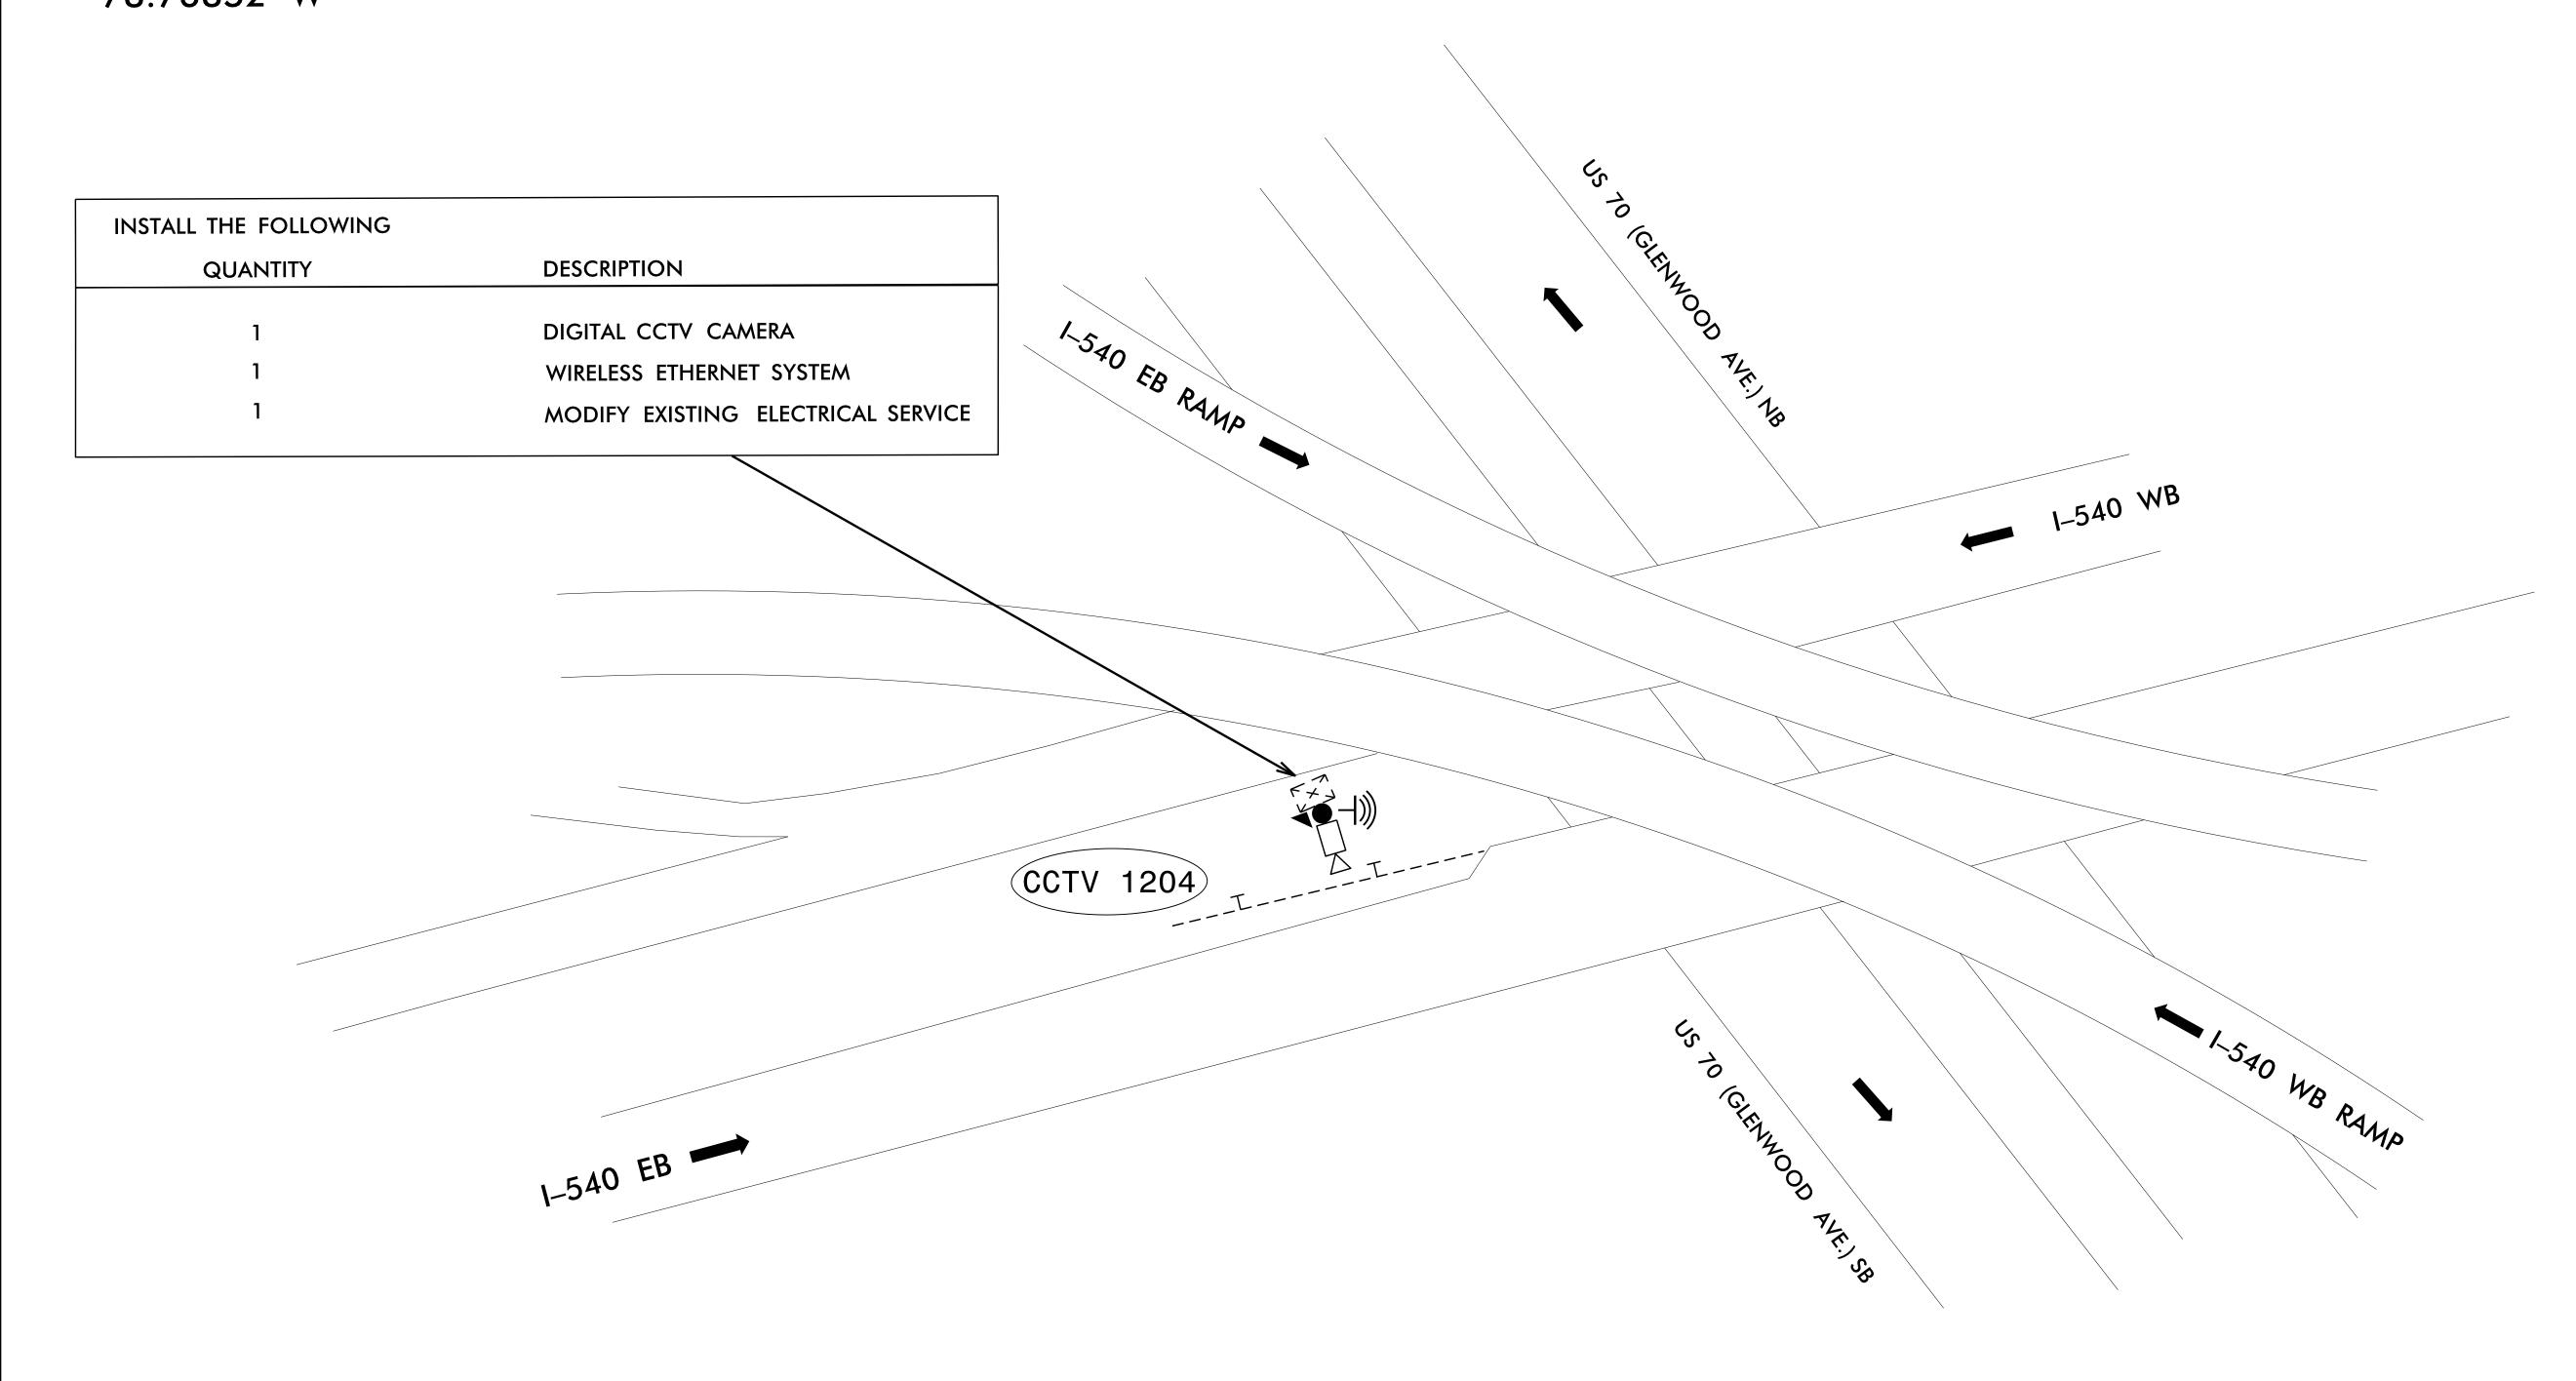

REVISIONS INIT. DATE

PROJECT REFERENCE NO. SHEET NO. I - 5999 ITS - 4

CCTV 1204 GPS COORDINATES 35.90368 N -78.76852 W

## **NOTES**

- 1. REMOVE EXISTING CCTV CAMERA AND WIRELESS SYSTEM.
- 2. INSTALL NEW CCTV CAMERA AND WIRELESS SYSTEM ON EXISTING CCTV WOOD POLE.
- 3. REMOVE EXISTING CELL MODEM AND RETURN TO DIVISION 5 REGIONAL ITS ENGINEER (919-825-2635).