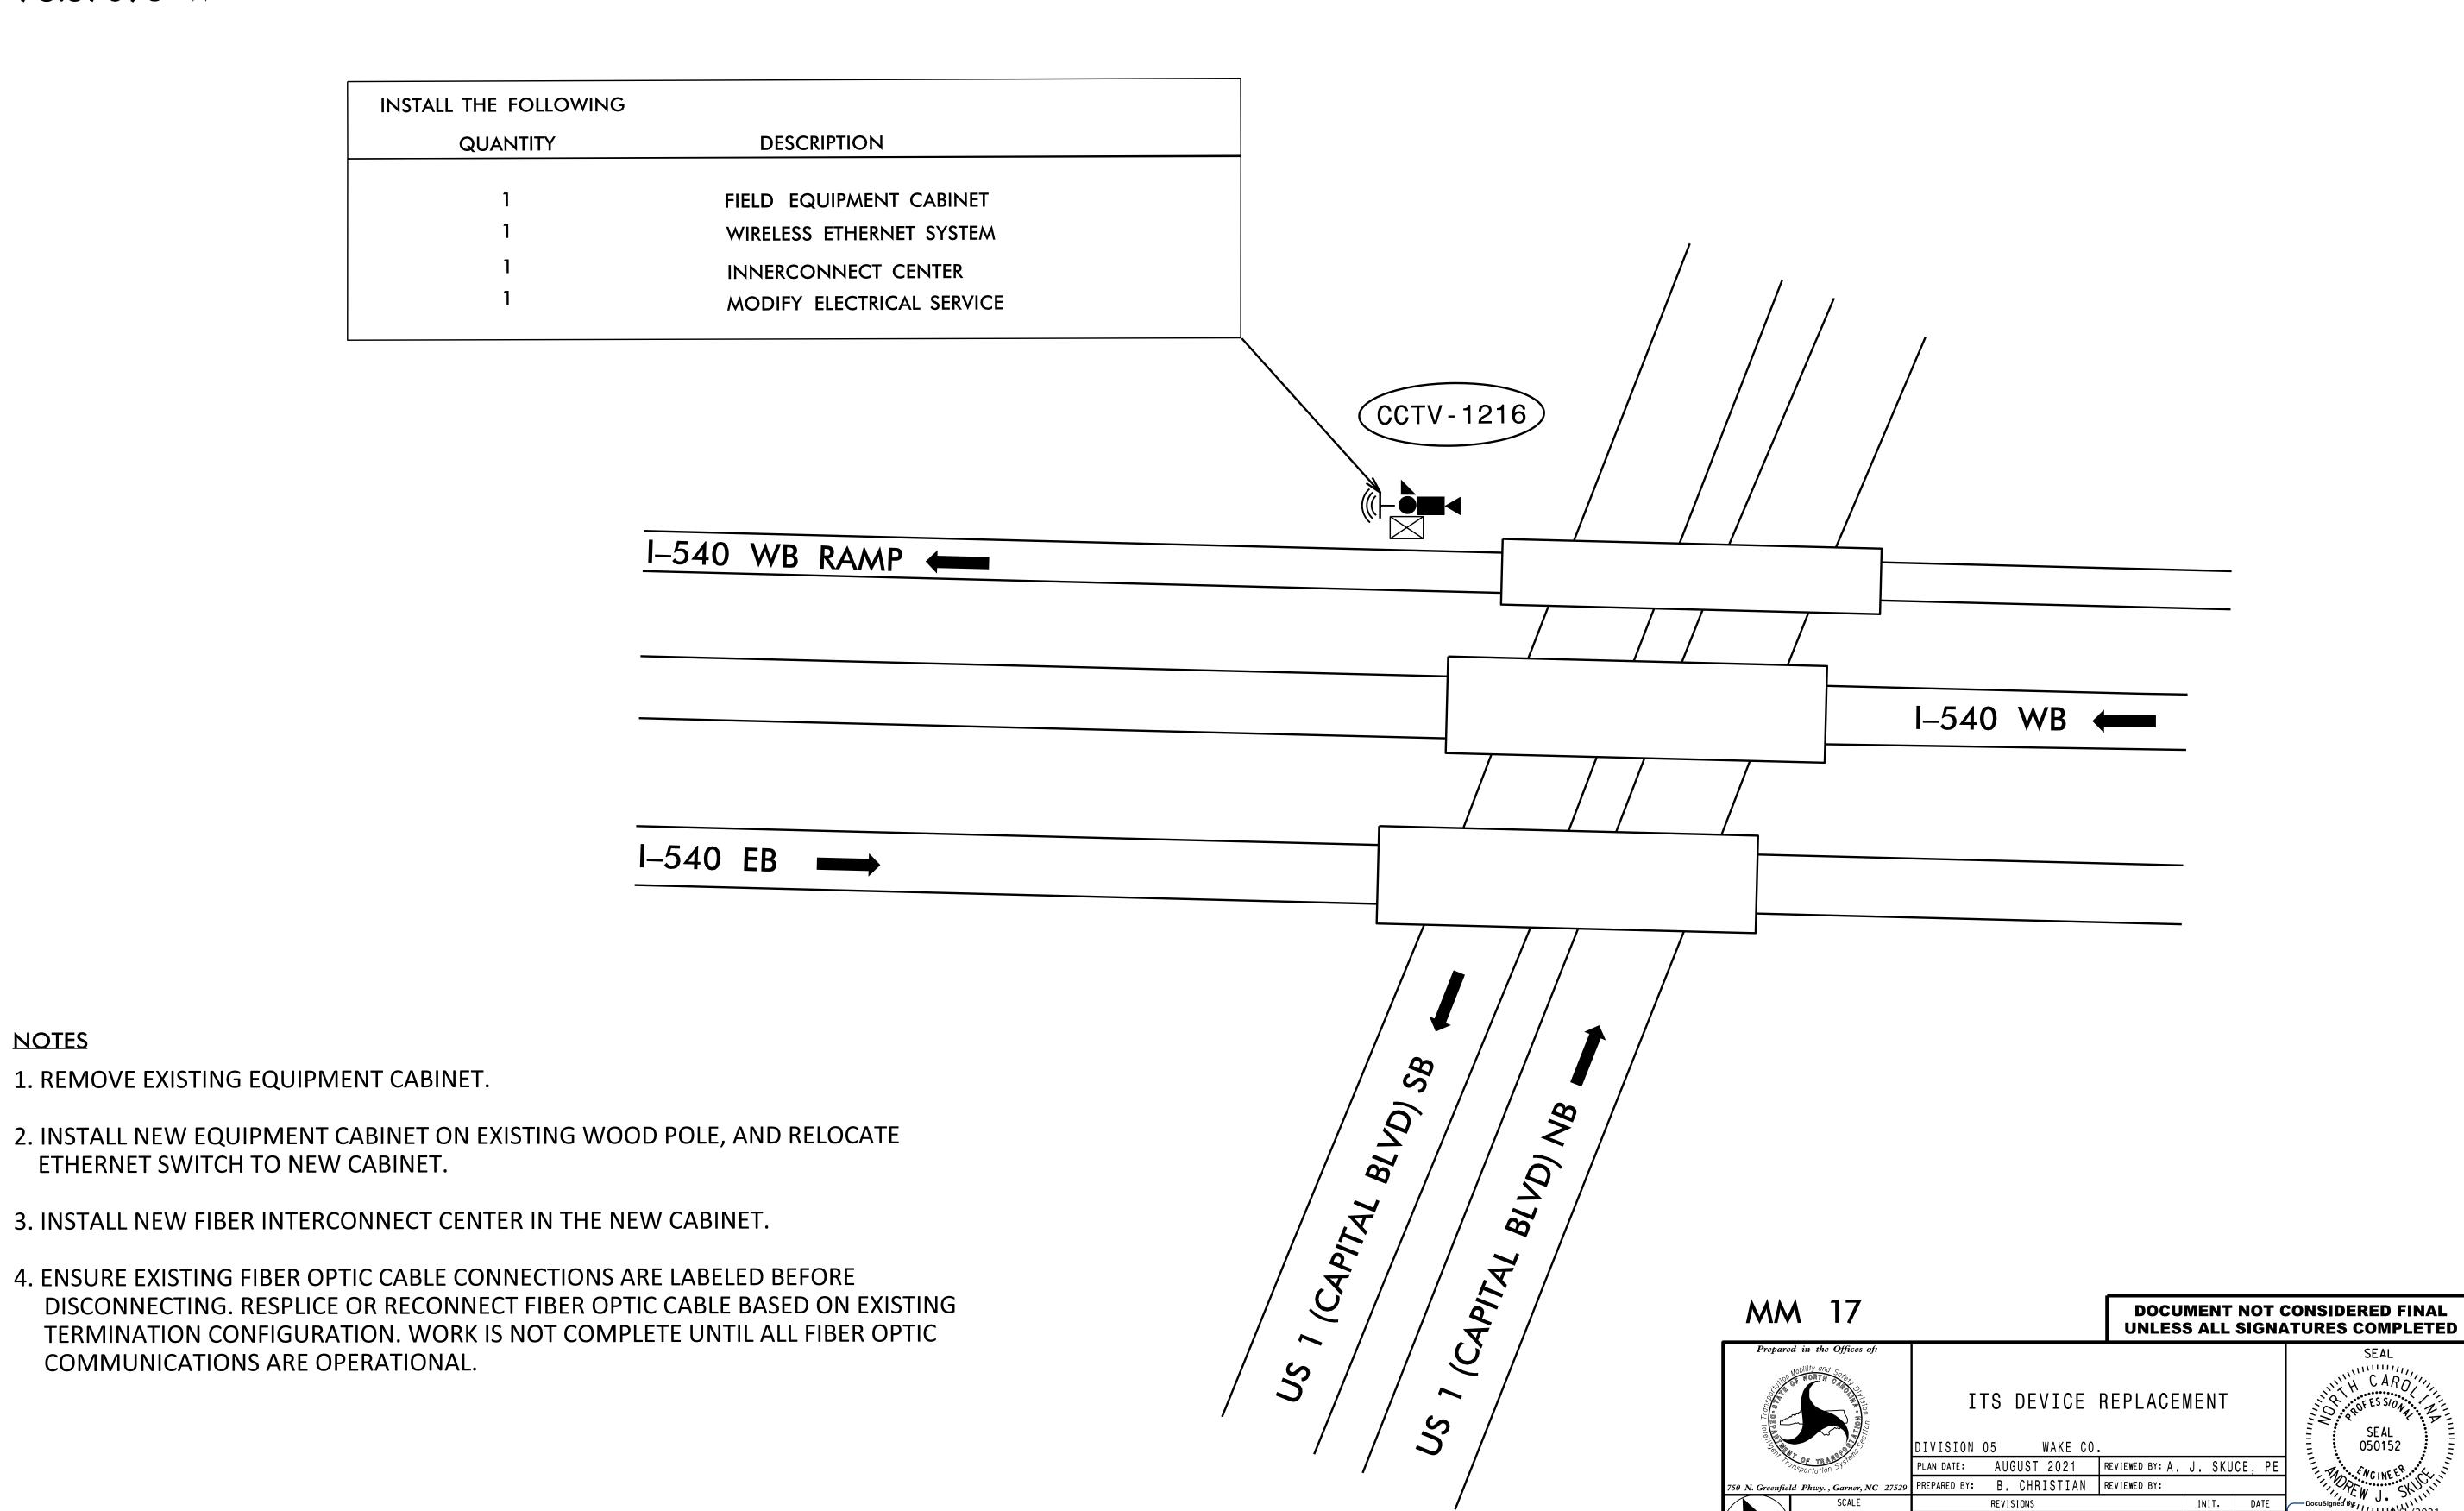

REVIEWED BY: INIT. DATE

SEAL
050152

Docusignetary, 111119/1/2021

Andrew J. Skuu

DATE

PROJECT REFERENCE NO. SHEET NO. ITS-21

CCTV 1216 GPS COORDINATES 35.87577 N -78.57698 W