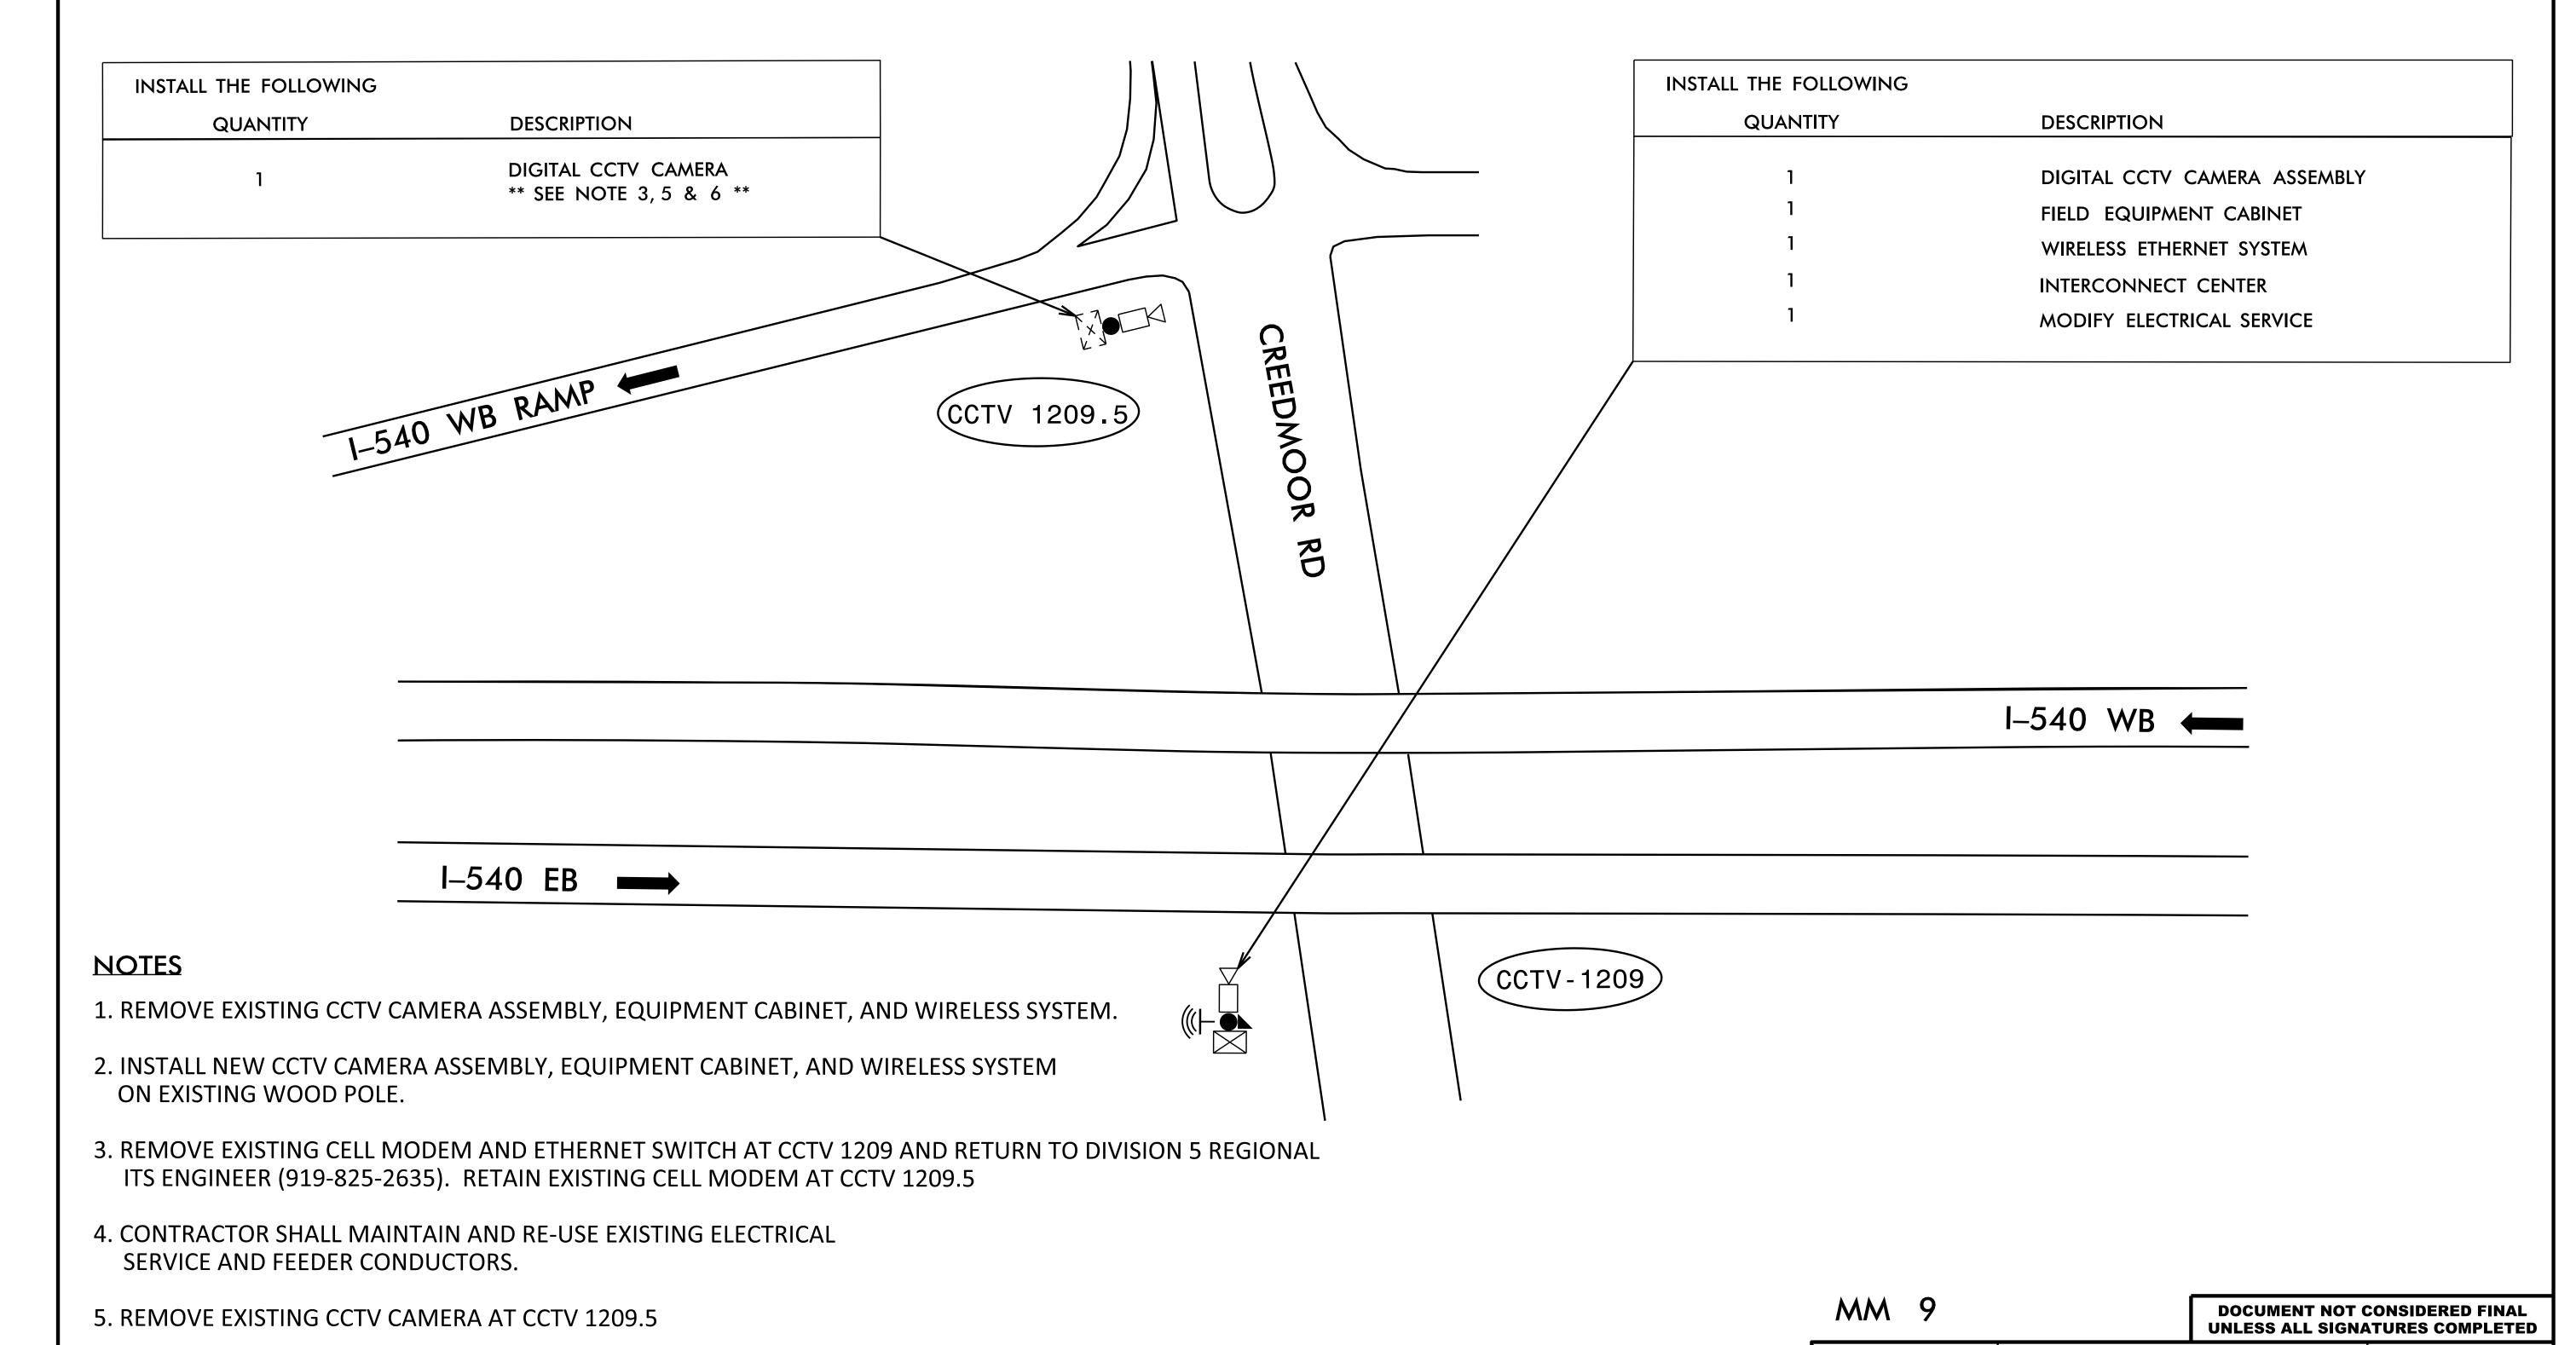

CCTV 1209.5 GPS COORDINATES 35.91560 N -78.68200 W

6. INSTALL NEW CCTV CAMERA AT CCTV 1209.5 ON EXISTING CCTV WOOD POLE.

DISCONNECTING. RESPLICE OR RECONNECT FIBER OPTIC CABLE BASED ON EXISTING

TERMINATION CONFIGURATION. WORK IS NOT COMPLETE UNTIL ALL FIBER OPTIC

7. ENSURE EXISTING FIBER OPTIC CABLE CONNECTIONS ARE LABELED BEFORE

COMMUNICATIONS ARE OPERATIONAL.

CCTV 1209 GPS COORDINATES 35.91440 N -78.68197 W PROJECT REFERENCE NO. SHEET NO. I - 5999 ITS - 10

ITS DEVICE REPLACEMENT

CCTV 1208 GPS COORDINATES 35.91413 N -78.70630 W

| INSTALL THE FOLLOWING |                                    |
|-----------------------|------------------------------------|
| QUANTITY              | DESCRIPTION                        |
|                       |                                    |
| 1                     | DIGITAL CCTV CAMERA ASSEMBLY       |
| 1                     | FIELD EQUIPMENT CABINET            |
| 1                     | WIRELESS ETHERNET SYSTEM           |
| 1                     | MODIFY EXISTING ELECTRICAL SERVICE |
|                       |                                    |

#### **NOTES**

- 1. REMOVE EXISTING CCTV CAMERA ASSEMBLY, EQUIPMENT CABINET, AND WIRELESS SYSTEM.
- 2. INSTALL NEW CCTV CAMERA ASSEMBLY, EQUIPMENT CABINET, AND WIRELESS SYSTEM ON EXISTING WOOD POLE.
- 3. REMOVE EXISTING CELL MODEM AND RETURN TO DIVISION 5 REGIONAL ITS ENGINEER (919-825-2635).
- 4. CONTRACTOR SHALL MAINTAIN AND RE-USE EXISTING ELECTRICAL SERVICE AND FEEDER CONDUCTORS.