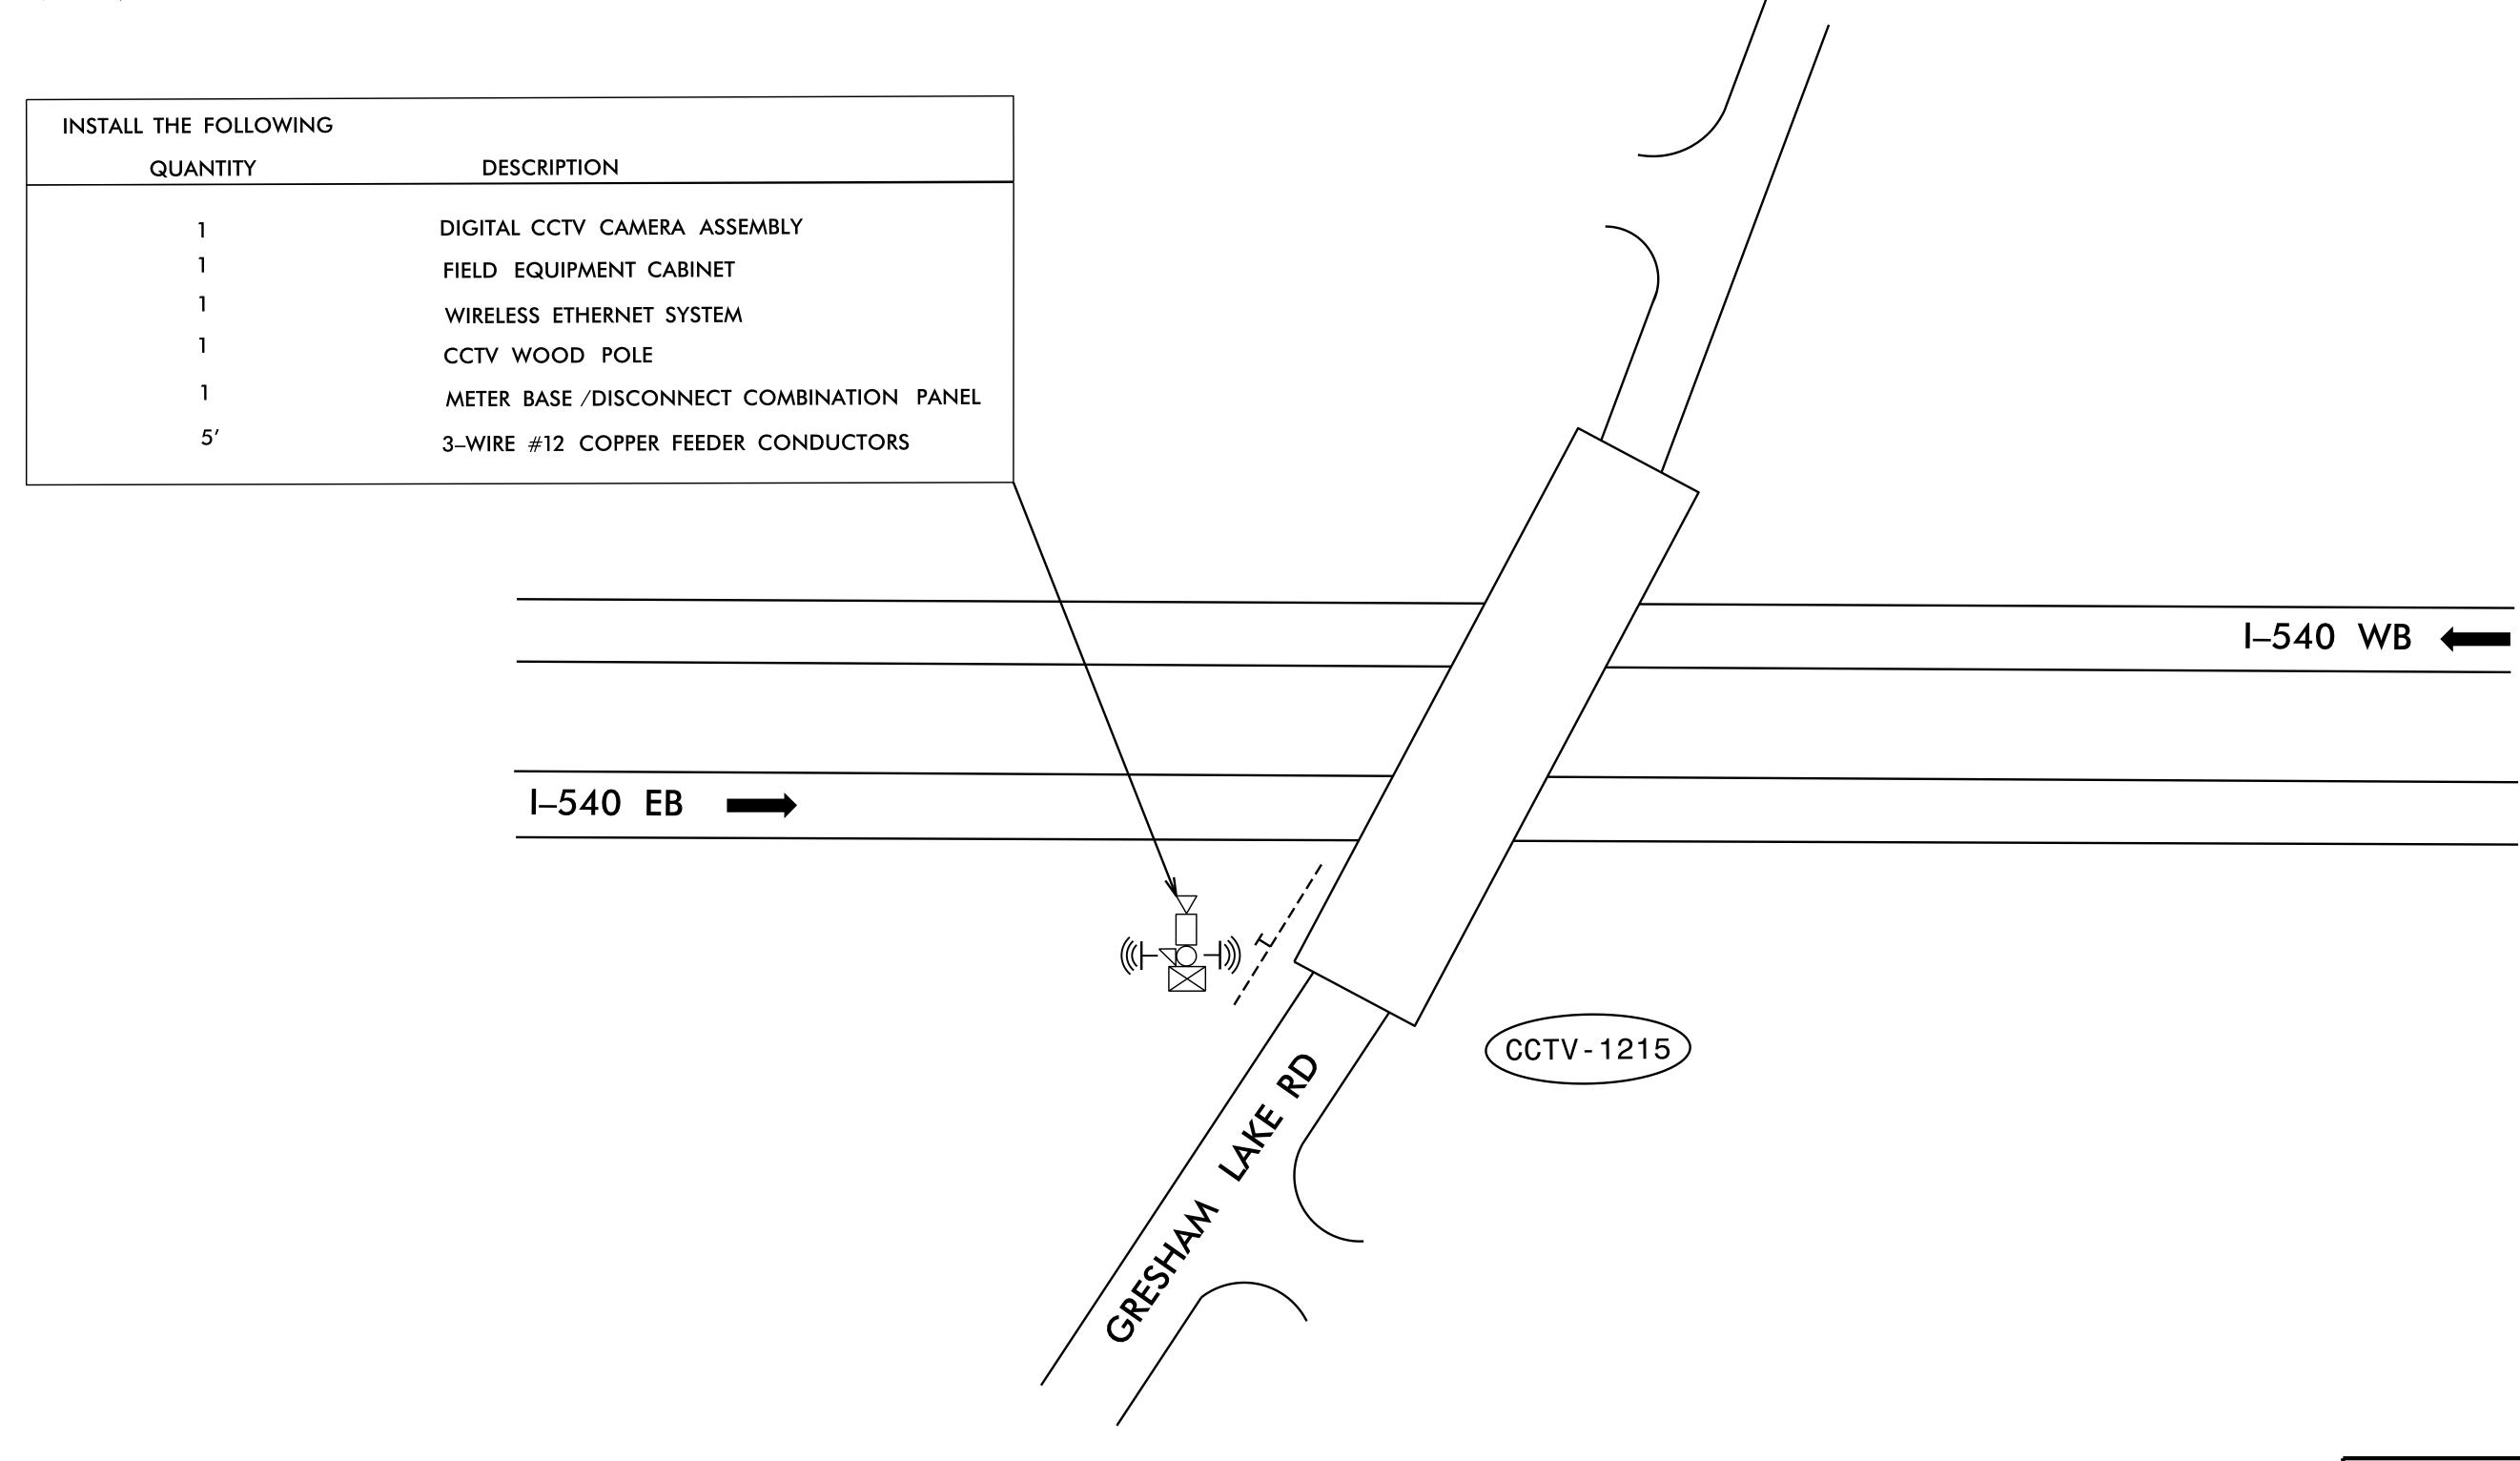

# CCTV 1215 GPS COORDINATES 35.88414 N -78.59113 W

## **NOTES**

- 1. REMOVE EXISTING CCTV CAMERA ASSEMBLY, EQUIPMENT CABINET, WIRELESS SYSTEM, CCTV WOOD POLE, AND ELECTRICAL SERVICE.
- 2. INSTALL NEW CCTV CAMERA ASSEMBLY, EQUIPMENT CABINET, WIRELESS SYSTEM, AND NEW ELECTRICAL SERVICE ON NEW CCTV WOOD POLE.

MM 15

DOCUMENT NOT CONSIDERED FINAL UNLESS ALL SIGNATURES COMPLETED

| QUANTITY | DESCRIPTION                               |
|----------|-------------------------------------------|
| 1        | DIGITAL CCTV CAMERA ASSEMBLY              |
| 1        | FIELD EQUIPMENT CABINET                   |
| 1        | WIRELESS ETHERNET SYSTEM                  |
| 1        | CCTV WOOD POLE                            |
| 1        | METER BASE / DISCONNECT COMBINATION PANEL |
| 5′       | 3-WIRE #12 COPPER FEEDER CONDUCTORS       |