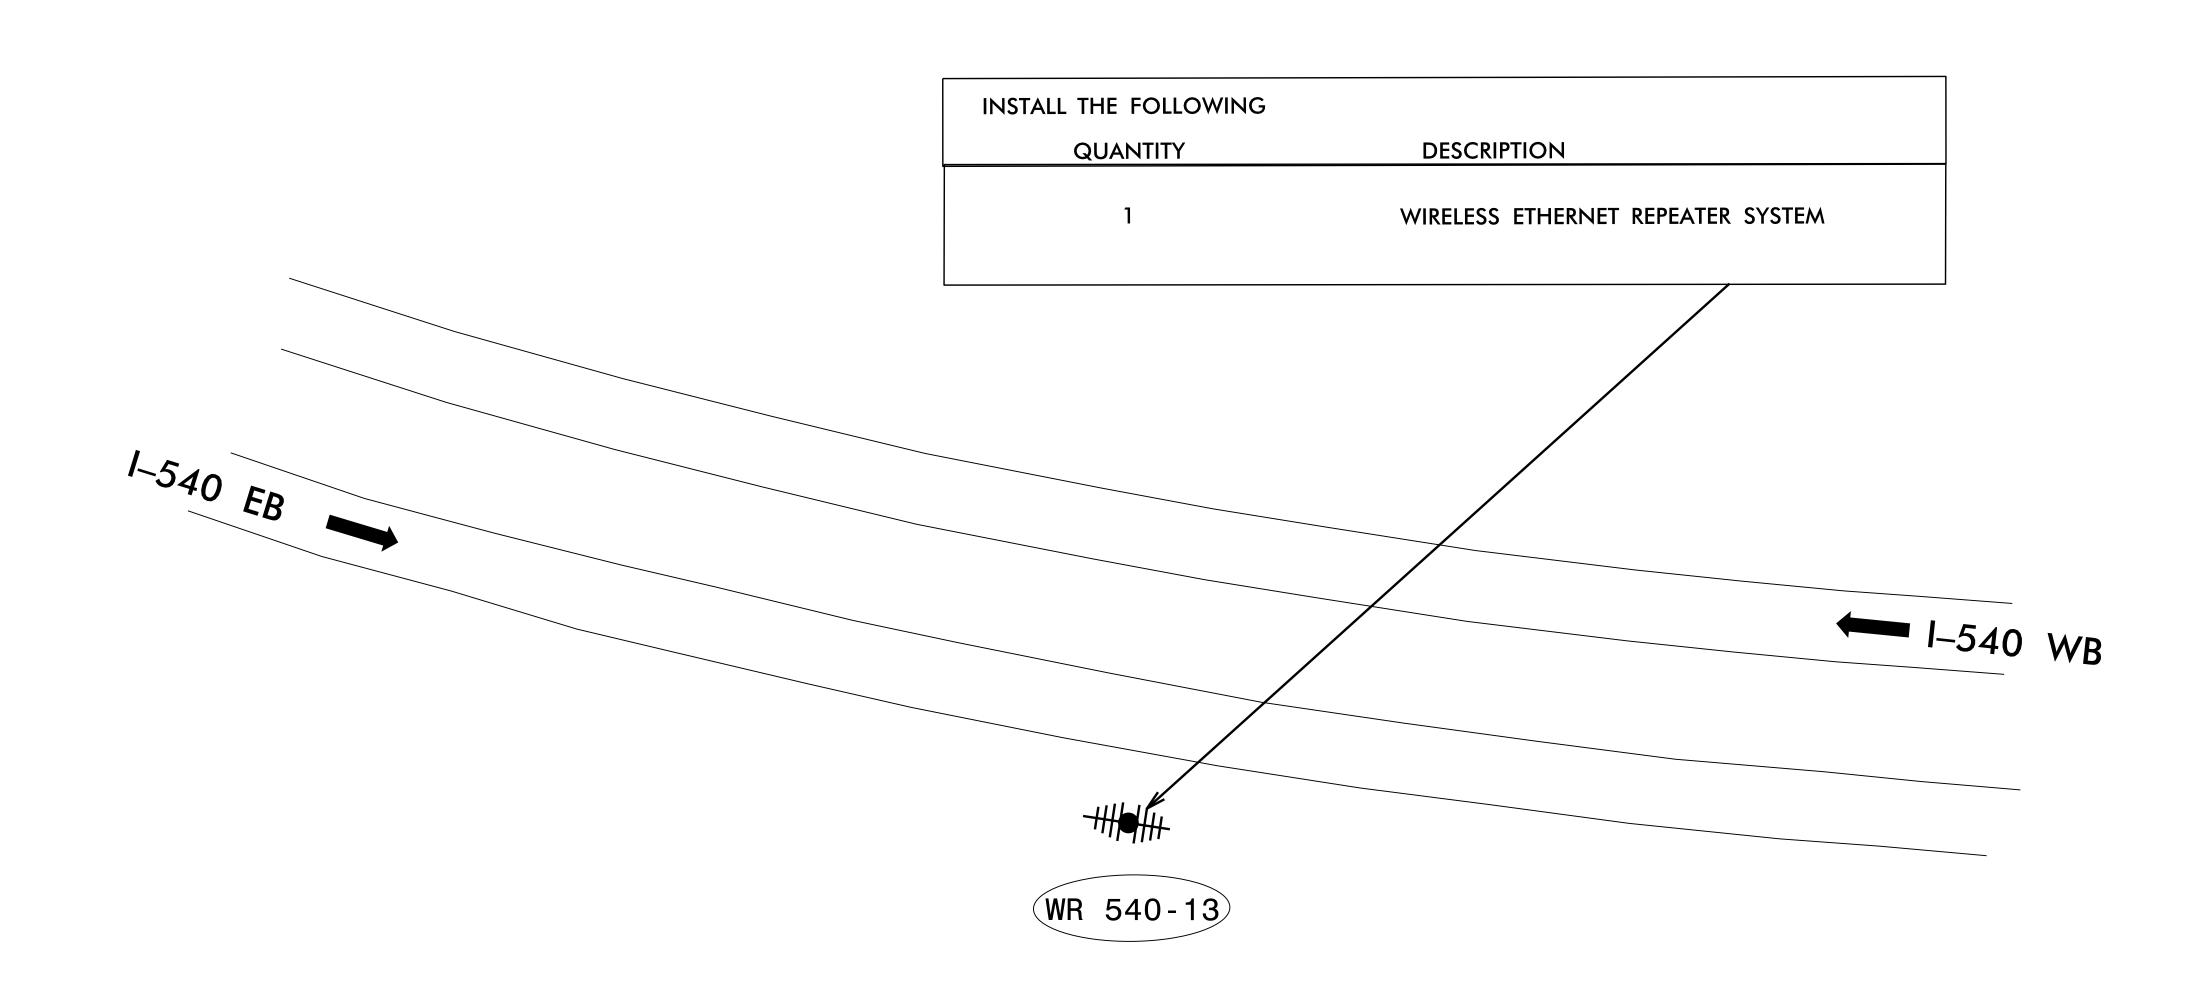

REVISIONS

PROJECT REFERENCE NO. ITS-15 I-5999

REPEATER WR 540–13 GPS COORDINATES 35.89969 N -78.62685 W

## **NOTES**

- 1. REMOVE EXISTING WIRELESS REPEATER SYSTEM.
- 2. INSTALL NEW WIRELESS REPEATER SYSTEM ON EXISTING WOOD POLE.
- 3. CONTRACTOR SHALL MAINTAIN AND RE-USE EXISTING ELECTRICAL SERVICE AND FEEDER CONDUCTORS.