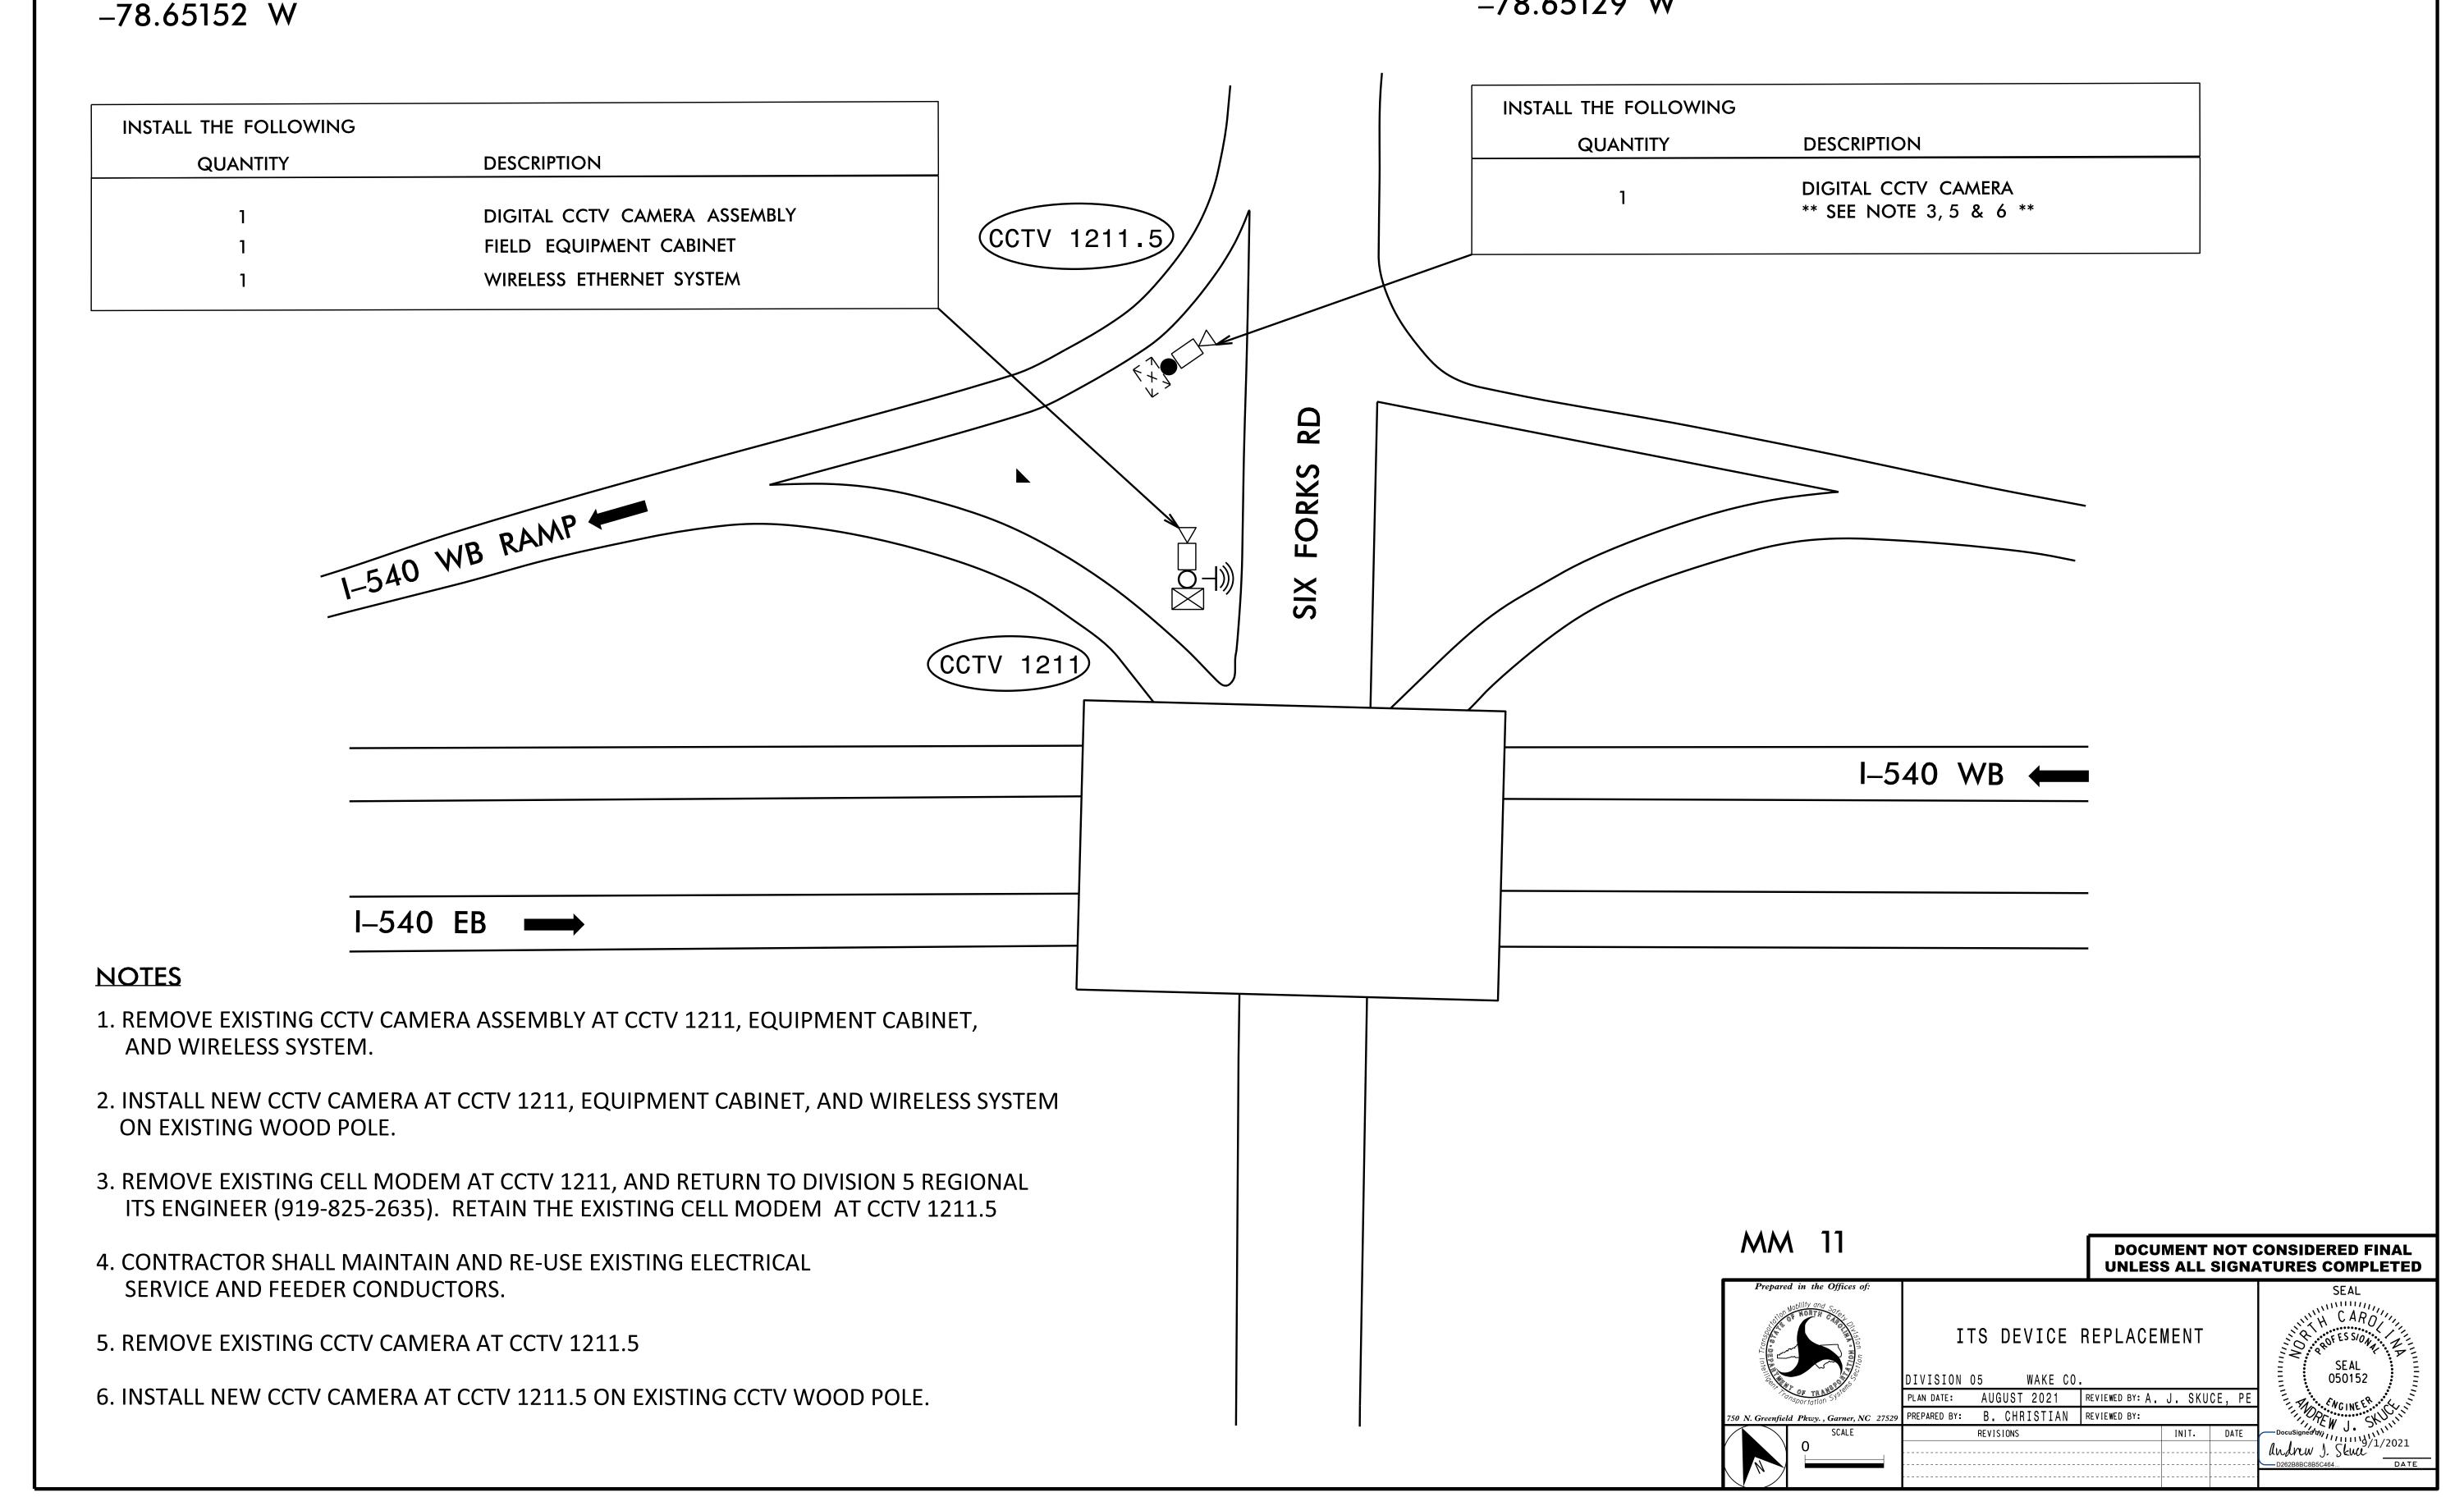

PREPARED BY: B. CHRISTIAN REVIEWED BY:

DMS 24 GPS COORDINATES 35.91396 N -78.66864 W

**NOTES** 

PROJECT REFERENCE NO. SHEET NO. ITS-12

CCTV 1211 GPS COORDINATES
35.91203 N

CCTV 1211.5 GPS COORDINATES 35.91266 N -78.65129 W

REPEATER WR 540-11.5 GPS COORDINATES 35.90905 N -78.64192 W

#### **NOTES**

- 1. REMOVE EXISTING WIRELESS REPEATER SYSTEM.
- 2. INSTALL NEW WIRELESS REPEATER SYSTEM ON EXISTING WOOD POLE.
- 3. CONTRACTOR SHALL MAINTAIN AND RE-USE EXISTING ELECTRICAL SERVICE AND FEEDER CONDUCTORS.

MM 11.6

DOCUMENT NOT CONSIDERED FINAL UNLESS ALL SIGNATURES COMPLETED

ITS DEVICE REPLACEMENT

DIVISION 05 WAKE CO.

PLAN DATE: AUGUST 2021 REVIEWED BY: A. J. SKUCE, PE PREPARED BY: B. CHRISTIAN REVIEWED BY: REVISIONS INIT. DATE

I-540 EB

**NOTES** 

1. REMOVE EXISTING CCTV CAMERA ASSEMBLY (CCTV 1207), EQUIPMENT CABINET, INTERCONNECT CENTER, AND WIRELESS SYSTEM.

2. INSTALL NEW CCTV CAMERA ASSEMBLY (CCTV 1207), EQUIPMENT CABINET, INTERCONNECT CENTER, AND WIRELESS SYSTEM ON EXISTING CCTV WOOD POLE.

- 3. RELOCATE EXISTING ETHERNET SWITCH INTO NEW EQUIPMENT CABINET.
- 4. REMOVE EXISTING CELL MODEM AT CCTV 1207 AND RETURN TO DIVISION 5 REGIONAL ITS ENGINEER (919-825-2635). RETAIN EXISTING CELL MODEM AT CCTV 1207.5.
- 5. ENSURE EXISTING FIBER OPTIC CABLE CONNECTIONS ARE LABELED BEFORE DISCONNECTING. RESPLICE OR RECONNECT FIBER OPTIC CABLE BASED ON EXISTING TERMINATION CONFIGURATION. WORK IS NOT COMPLETE UNTIL ALL FIBER OPTIC COMMUNICATIONS ARE OPERATIONAL.
- 6. CONTRACTOR SHALL MAINTAIN AND RE-USE EXISTING ELECTRICAL SERVICE AND FEEDER CONDUCTORS.
- 7. REMOVE EXISTING CCTV CAMERA (CCTV 1207.5).
- 8. INSTALL NEW CCTV CAMERA (CCTV 1207.5) ON EXISTING CCTV WOOD POLE.

← I-540 WB

(CCTV 1207.5)

LEESVILLE

RD.

(CCTV 1207)

DOCUMENT NOT CONSIDERED FINAL UNLESS ALL SIGNATURES COMPLETED

ITS DEVICE REPLACEMENT

DIVISION 05 WAKE CO.