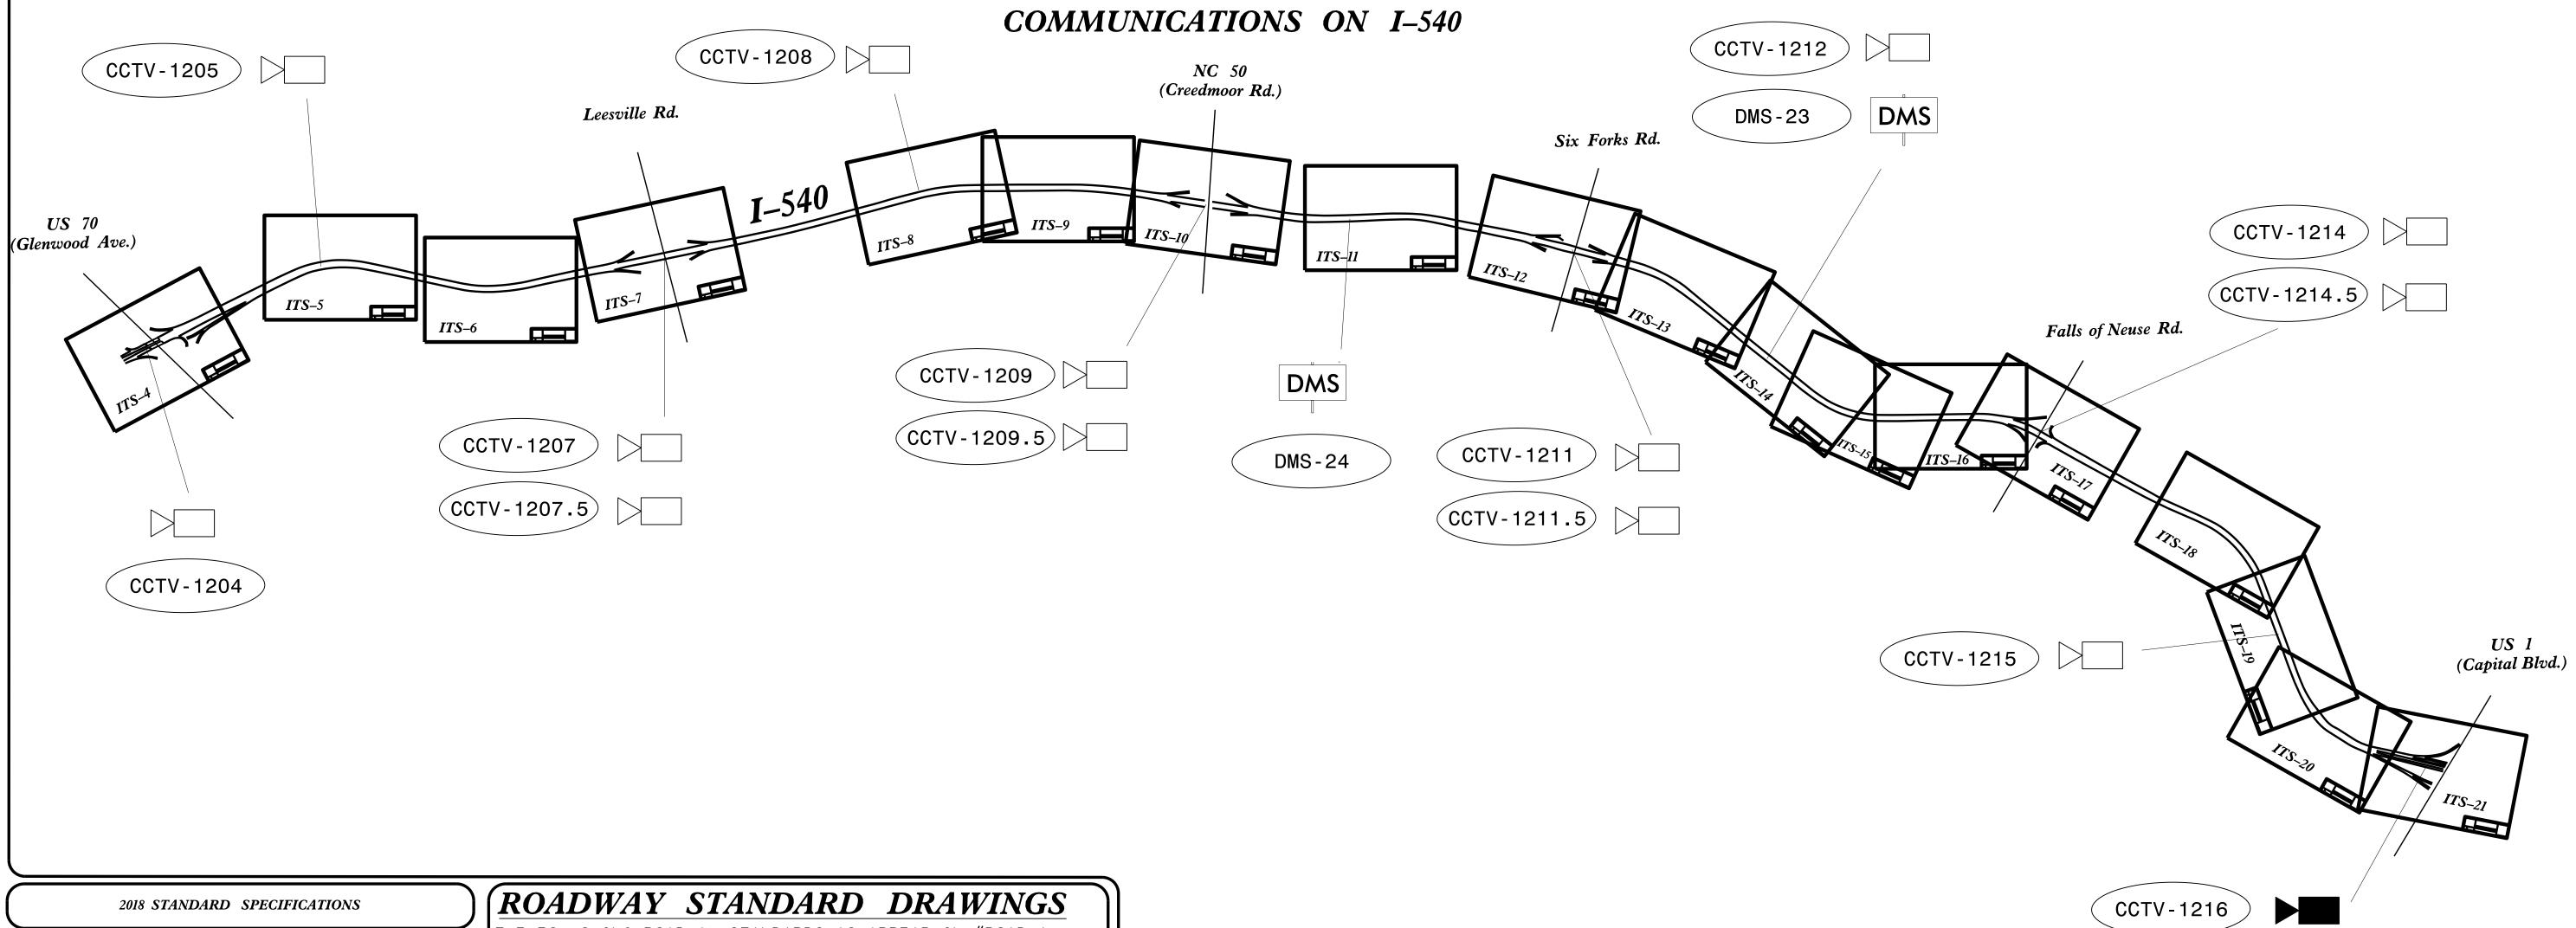

This file or an individual page shall not be considered a certified document.

| 66    | STATE OF NORTH CAROLINA DIVISION OF HIGHWAYS                                                                                                                                                                                                                                                                                                                                                                                                                                                                                                                                                                                                                                                                                                                                                                                                                                                                                                                                                                                                                                                                                                                                                                                                                                                                                                                                                                                                                                                                                                                                                                                                                                                                                                                                                                                                                                                                                                                                                                                                                                                                                   | STATE PROJ. NO.  47954.3.GV1                      |
|-------|--------------------------------------------------------------------------------------------------------------------------------------------------------------------------------------------------------------------------------------------------------------------------------------------------------------------------------------------------------------------------------------------------------------------------------------------------------------------------------------------------------------------------------------------------------------------------------------------------------------------------------------------------------------------------------------------------------------------------------------------------------------------------------------------------------------------------------------------------------------------------------------------------------------------------------------------------------------------------------------------------------------------------------------------------------------------------------------------------------------------------------------------------------------------------------------------------------------------------------------------------------------------------------------------------------------------------------------------------------------------------------------------------------------------------------------------------------------------------------------------------------------------------------------------------------------------------------------------------------------------------------------------------------------------------------------------------------------------------------------------------------------------------------------------------------------------------------------------------------------------------------------------------------------------------------------------------------------------------------------------------------------------------------------------------------------------------------------------------------------------------------|---------------------------------------------------|
| I-599 | WAKE COUNTY                                                                                                                                                                                                                                                                                                                                                                                                                                                                                                                                                                                                                                                                                                                                                                                                                                                                                                                                                                                                                                                                                                                                                                                                                                                                                                                                                                                                                                                                                                                                                                                                                                                                                                                                                                                                                                                                                                                                                                                                                                                                                                                    |                                                   |
| ECT:  | LOCATION: I-540 BETWEEN US 70 AND US 1  TYPE OF WORK: REPLACE CCTV, DMS AND WIRELESS                                                                                                                                                                                                                                                                                                                                                                                                                                                                                                                                                                                                                                                                                                                                                                                                                                                                                                                                                                                                                                                                                                                                                                                                                                                                                                                                                                                                                                                                                                                                                                                                                                                                                                                                                                                                                                                                                                                                                                                                                                           |                                                   |
| PROJ  | CCTV-1205  CCTV-1208  CCTV-1212  NC 50 (Creedmoor Rd.)  Leesville Rd.  DMS-23  DMS  Six Forks Rd.                                                                                                                                                                                                                                                                                                                                                                                                                                                                                                                                                                                                                                                                                                                                                                                                                                                                                                                                                                                                                                                                                                                                                                                                                                                                                                                                                                                                                                                                                                                                                                                                                                                                                                                                                                                                                                                                                                                                                                                                                              |                                                   |
| TIP   |                                                                                                                                                                                                                                                                                                                                                                                                                                                                                                                                                                                                                                                                                                                                                                                                                                                                                                                                                                                                                                                                                                                                                                                                                                                                                                                                                                                                                                                                                                                                                                                                                                                                                                                                                                                                                                                                                                                                                                                                                                                                                                                                | CCTV-1 Calls of Neuse Rd.                         |
|       | CCTV-1209 DMS  CCTV-1207 DMS-24  CCTV-1211 DMS-24  CCTV-1211.5                                                                                                                                                                                                                                                                                                                                                                                                                                                                                                                                                                                                                                                                                                                                                                                                                                                                                                                                                                                                                                                                                                                                                                                                                                                                                                                                                                                                                                                                                                                                                                                                                                                                                                                                                                                                                                                                                                                                                                                                                                                                 | 175.18<br>175.18                                  |
| 4656  | CCTV-1204  CCTV-1215                                                                                                                                                                                                                                                                                                                                                                                                                                                                                                                                                                                                                                                                                                                                                                                                                                                                                                                                                                                                                                                                                                                                                                                                                                                                                                                                                                                                                                                                                                                                                                                                                                                                                                                                                                                                                                                                                                                                                                                                                                                                                                           |                                                   |
| : C20 |                                                                                                                                                                                                                                                                                                                                                                                                                                                                                                                                                                                                                                                                                                                                                                                                                                                                                                                                                                                                                                                                                                                                                                                                                                                                                                                                                                                                                                                                                                                                                                                                                                                                                                                                                                                                                                                                                                                                                                                                                                                                                                                                | 175                                               |
| RACI  | PROJECT LENGTH PROJECT LENGTH = 12 MILES  LETTING DATE: DECEMBER 21, 2021 INDEX OF SHEETS  PROJECT LENGTH = 12 MILES  ROADWAY STANDARD DRAWINGS THE FOLLOWING ROADWAY STANDARDS AS APPEAR IN "ROADWAY PESIGN UNIT - N.C. DEPARTMENT OF TRANSPORTATION - RALEIGH, N.C., DATED JANUARY 2018 ARE APPLICABLE TO THIS PROJECT AND BY REFERENCE HEREBY ARE CONSIDERED A PART OF THESE PLANS:  STD. NO. TITLE  1101 03 TEMPORARY LANE CLOSURES                                                                                                                                                                                                                                                                                                                                                                                                                                                                                                                                                                                                                                                                                                                                                                                                                                                                                                                                                                                                                                                                                                                                                                                                                                                                                                                                                                                                                                                                                                                                                                                                                                                                                        | CCTV-1216  DOCUMIUNLESS                           |
| CONTI | SHEET ITS 1 TITLE SHEET SHEET ITS 2 LEGEND SHEET ITS 3 SYSTEM LAYOUT SHEET ITS 4-21 ITS PLANS SHEET ITS 22 TYPICAL DETAILS  SHEET ITS 22 TYPICAL DETAILS  TEMPORARY ROAD CLOSURES 1101.03 TEMPORARY SHOULDER CLOSURES 1101.04 TEMPORARY ROAD CLOSURES 1101.04 TEMPORARY ROAD CLOSURES 1101.05 TEMPORARY SHOULDER CLOSURES 1101.04 TEMPORARY ROAD CLOSURES 1101.05 TEMPORARY ROAD CLOSURES 1101.06 TEMPORARY ROAD CLOSURES 1101.06 TEMPORARY ROAD CLOSURES 1101.07 TEMPORARY ROAD CLOSURES 1101.08 TEMPORARY ROAD CLOSURES 1101.09 TEMPORARY ROAD CLOSURES 1101.09 TEMPORARY ROAD CLOSURES 1101.01 TEMPORARY ROAD CLOSURES 1101.02 TEMPORARY ROAD CLOSURES 1101.04 TEMPORARY ROAD CLOSURES 1101.05 TEMPORARY ROAD CLOSURES 1101.04 TEMPORARY ROAD CLOSURES 1101.04 TEMPORARY ROAD CLOSURES 1101.05 TEMPORARY ROAD CLOSURES 1101.05 TEMPORARY ROAD CLOSURES 1101.06 TEMPORARY ROAD CLOSURES 1101.06 TEMPORARY ROAD CLOSURES 1101.07 TEMPORARY ROAD CLOSURES 1101.07 TEMPORARY ROAD CLOSURES 1101.08 TEMPORARY ROAD CLOSURES 1101.09 TEMPORARY ROAD CLOSURES 1101.09 TEMPORARY ROAD CLOSURES 1101.04 TEMPORARY ROAD CLOSURES 1101.05 TEMPORARY ROAD CLOSURES 1101.04 TEMPORARY ROAD CLOSURES 1101 | MENSIONS IN THESE INS ARE IN FEET OTHERWISE NOTED |

| STATE       | STATE PI     | ROJECT REFERENCE NO. | NO.         |
|-------------|--------------|----------------------|-------------|
| N.C.        | $\mathbb{I}$ | -5999                | ITS-1       |
| STATE PROJ. | NO.          | F. A. PROJ. NO.      | DESCRIPTION |
| 47954.3.0   | SV1          |                      | CONST.      |
|             |              |                      |             |
|             |              |                      |             |
|             |              |                      |             |
|             |              |                      |             |
|             |              |                      |             |
|             |              |                      |             |