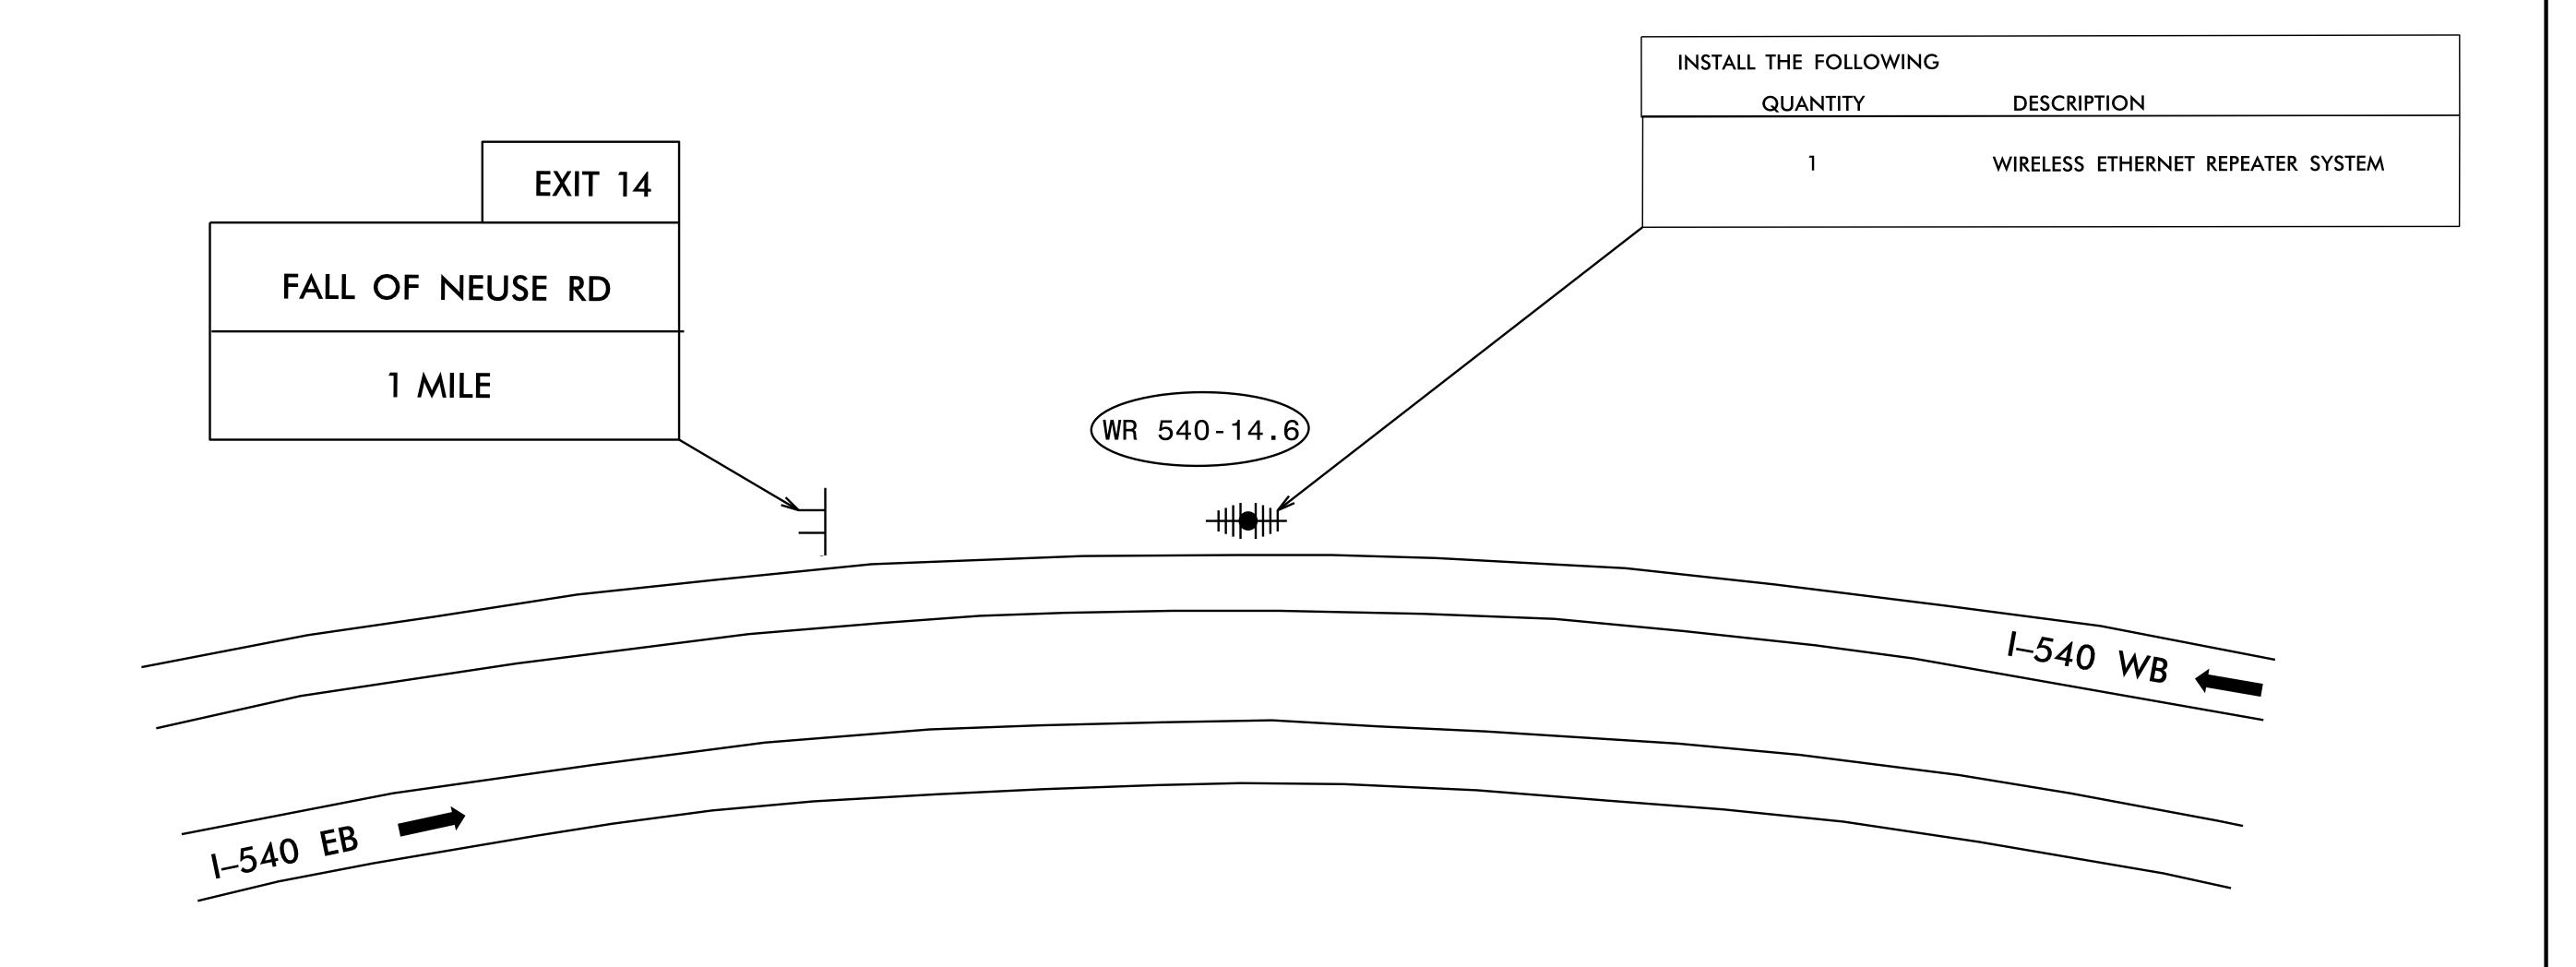

PROJECT REFERENCE NO. SHEET NO. I - 5999 ITS - 18

REPEATER WR 540–14.6 GPS COORDINATES 35.89051 N -78.59405 W

#### **NOTES**

- 1. REMOVE EXISTING WIRELESS REPEATER SYSTEM.
- 2. INSTALL NEW WIRELESS REPEATER SYSTEM ON EXISTING WOOD POLE.
- 3. CONTRACTOR SHALL MAINTAIN AND RE-USE EXISTING ELECTRICAL SERVICE AND FEEDER CONDUCTORS.

MM 14.6

DOCUMENT NOT CONSIDERED FINAL UNLESS ALL SIGNATURES COMPLETED

ITS DEVICE REPLACEMENT

DIVISION 05 WAKE CO.

PLAN DATE: AUGUST 2021 REVIEWED BY: A. J. SKUCE, PE
PREPARED BY: B. CHRISTIAN REVIEWED BY:
REVISIONS INIT. DATE