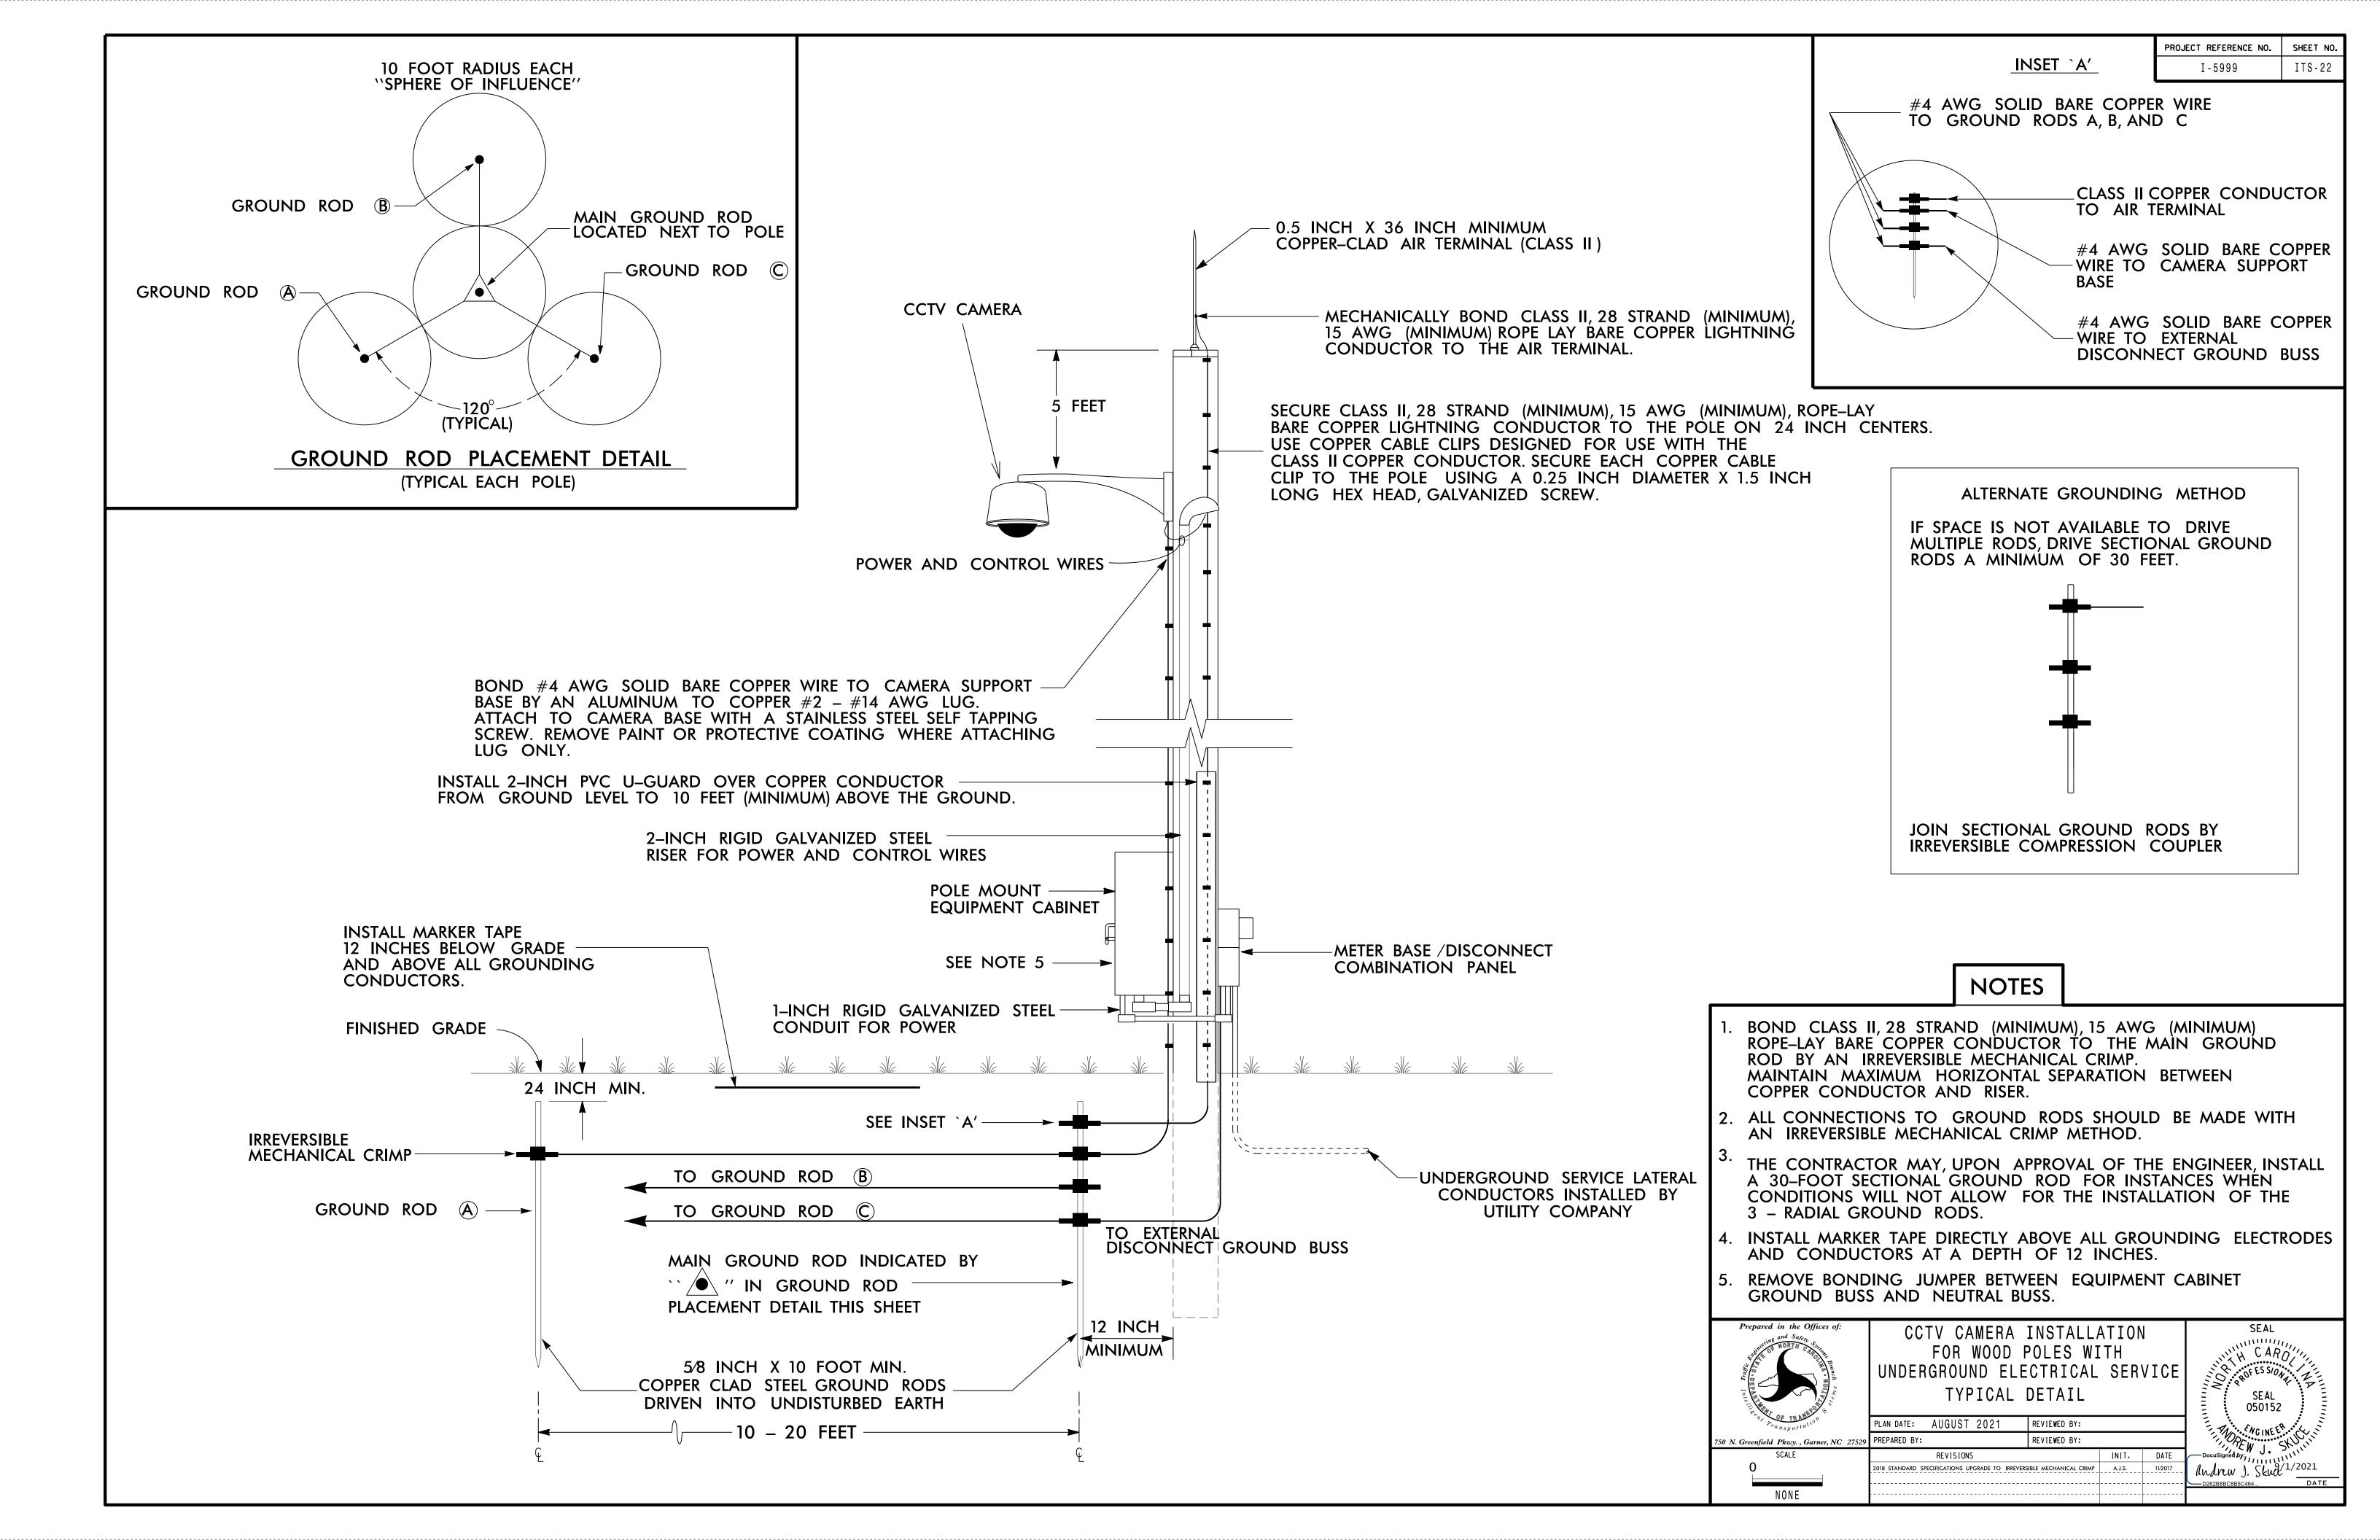

# <u>LEGEND</u>

EXISTING CONDUIT

---¬--- EXISTING GUARDRAIL

NEW CCTV WOOD POLE

EXISTING CCTV WOOD POLE

NEW CCTV CAMERA

EXISTING CCTV CAMERA

NEW DMS ON EXISTING PEDESTAL STRUCTURE

NEW DMS ON EXISTING OVERHEAD STRUCTURE

NEW ITS EQUIPMENT CABINET

EXISTING ITS EQUIPMENT CABINET

NEW WIRELESS ETHERNET SYSTEM

NEW WIRELESS ETHERNET REPEATER SYSTEM

XX-XXXX ITS DEVICE NUMBER

NEW ELECTRICAL SERVICE

EXISTING ELECTRICAL SERVICE

DOCUMENT NOT CONSIDERED FINAL UNLESS ALL SIGNATURES COMPLETED

ITS DEVICE REPLACEMENT

DIVISION 05 WAKE CO.
PLAN DATE: AUGUST 2021 REVIEWED BY: A.J.\_SKUCE,\_PE\_

PREPARED BY: J. WALDEN REVIEWED BY: