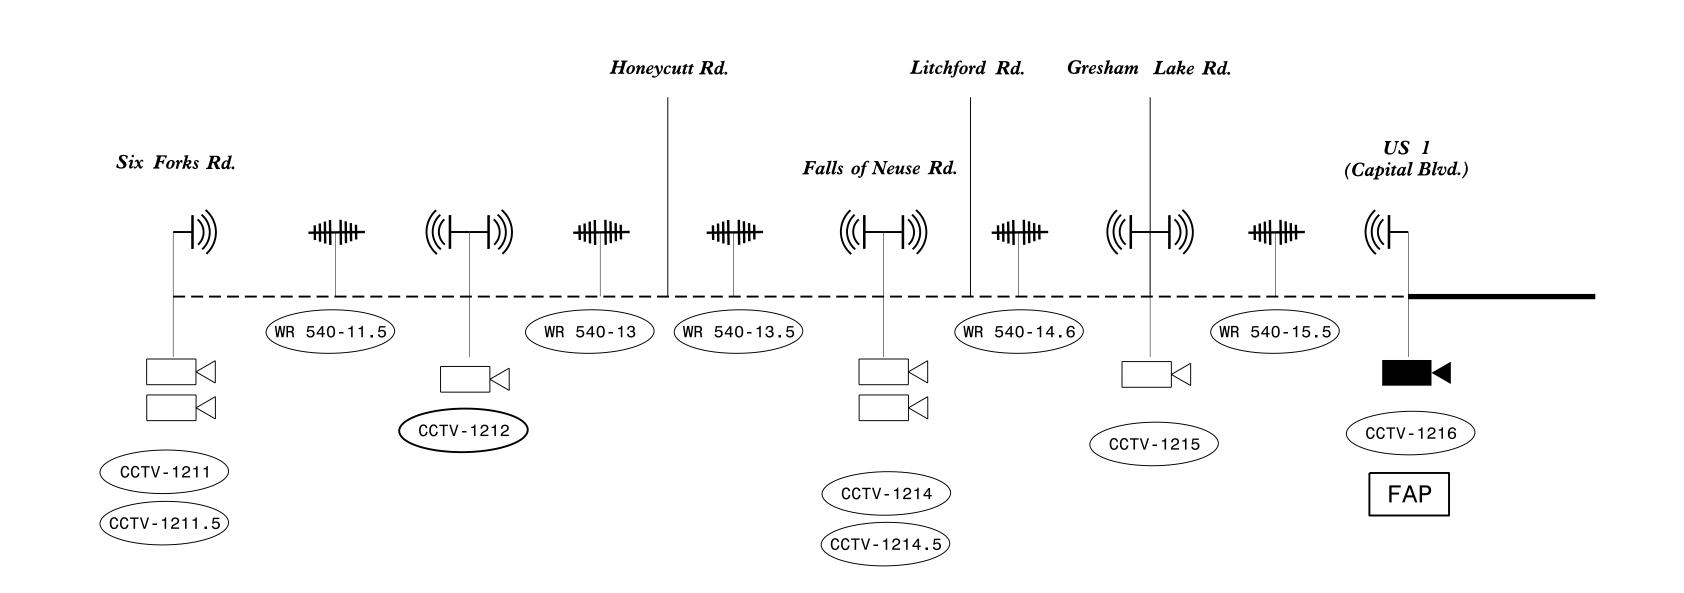

This file or an individual page shall not be considered a certified document.

| 66    | STATE OF NORTH CAROLINA DIVISION OF HIGHWAYS                                                                                                                                                                                                                                                                                                                                                                                                                                                                                                                                                                                                                                                                                                                                                                                                                                                                                                                                                                                                                                                                                                                                                                                                                                                                                                                                                                                                                                                                                                                                                                                                                                                                                                                                                                                                                                                                                                                                                                                                                                                                                   | STATE PROJ. NO.  47954.3.GV1                      |
|-------|--------------------------------------------------------------------------------------------------------------------------------------------------------------------------------------------------------------------------------------------------------------------------------------------------------------------------------------------------------------------------------------------------------------------------------------------------------------------------------------------------------------------------------------------------------------------------------------------------------------------------------------------------------------------------------------------------------------------------------------------------------------------------------------------------------------------------------------------------------------------------------------------------------------------------------------------------------------------------------------------------------------------------------------------------------------------------------------------------------------------------------------------------------------------------------------------------------------------------------------------------------------------------------------------------------------------------------------------------------------------------------------------------------------------------------------------------------------------------------------------------------------------------------------------------------------------------------------------------------------------------------------------------------------------------------------------------------------------------------------------------------------------------------------------------------------------------------------------------------------------------------------------------------------------------------------------------------------------------------------------------------------------------------------------------------------------------------------------------------------------------------|---------------------------------------------------|
| I-599 | WAKE COUNTY                                                                                                                                                                                                                                                                                                                                                                                                                                                                                                                                                                                                                                                                                                                                                                                                                                                                                                                                                                                                                                                                                                                                                                                                                                                                                                                                                                                                                                                                                                                                                                                                                                                                                                                                                                                                                                                                                                                                                                                                                                                                                                                    |                                                   |
| ECT:  | LOCATION: I-540 BETWEEN US 70 AND US 1  TYPE OF WORK: REPLACE CCTV, DMS AND WIRELESS                                                                                                                                                                                                                                                                                                                                                                                                                                                                                                                                                                                                                                                                                                                                                                                                                                                                                                                                                                                                                                                                                                                                                                                                                                                                                                                                                                                                                                                                                                                                                                                                                                                                                                                                                                                                                                                                                                                                                                                                                                           |                                                   |
| PROJ  | CCTV-1205  CCTV-1208  CCTV-1212  NC 50 (Creedmoor Rd.)  Leesville Rd.  DMS-23  DMS  Six Forks Rd.                                                                                                                                                                                                                                                                                                                                                                                                                                                                                                                                                                                                                                                                                                                                                                                                                                                                                                                                                                                                                                                                                                                                                                                                                                                                                                                                                                                                                                                                                                                                                                                                                                                                                                                                                                                                                                                                                                                                                                                                                              |                                                   |
| TIP   |                                                                                                                                                                                                                                                                                                                                                                                                                                                                                                                                                                                                                                                                                                                                                                                                                                                                                                                                                                                                                                                                                                                                                                                                                                                                                                                                                                                                                                                                                                                                                                                                                                                                                                                                                                                                                                                                                                                                                                                                                                                                                                                                | CCTV-1 Calls of Neuse Rd.                         |
|       | CCTV-1209 DMS  CCTV-1207 DMS-24  CCTV-1211 DMS-24  CCTV-1211.5                                                                                                                                                                                                                                                                                                                                                                                                                                                                                                                                                                                                                                                                                                                                                                                                                                                                                                                                                                                                                                                                                                                                                                                                                                                                                                                                                                                                                                                                                                                                                                                                                                                                                                                                                                                                                                                                                                                                                                                                                                                                 | 175.18<br>175.18                                  |
| 4656  | CCTV-1204  CCTV-1215                                                                                                                                                                                                                                                                                                                                                                                                                                                                                                                                                                                                                                                                                                                                                                                                                                                                                                                                                                                                                                                                                                                                                                                                                                                                                                                                                                                                                                                                                                                                                                                                                                                                                                                                                                                                                                                                                                                                                                                                                                                                                                           |                                                   |
| : C20 |                                                                                                                                                                                                                                                                                                                                                                                                                                                                                                                                                                                                                                                                                                                                                                                                                                                                                                                                                                                                                                                                                                                                                                                                                                                                                                                                                                                                                                                                                                                                                                                                                                                                                                                                                                                                                                                                                                                                                                                                                                                                                                                                | 175                                               |
| RACI  | PROJECT LENGTH PROJECT LENGTH = 12 MILES  LETTING DATE: DECEMBER 21, 2021 INDEX OF SHEETS  PROJECT LENGTH = 12 MILES  ROADWAY STANDARD DRAWINGS THE FOLLOWING ROADWAY STANDARDS AS APPEAR IN "ROADWAY PESIGN UNIT - N.C. DEPARTMENT OF TRANSPORTATION - RALEIGH, N.C., DATED JANUARY 2018 ARE APPLICABLE TO THIS PROJECT AND BY REFERENCE HEREBY ARE CONSIDERED A PART OF THESE PLANS:  STD. NO. TITLE  1101 03 TEMPORARY LANE CLOSURES                                                                                                                                                                                                                                                                                                                                                                                                                                                                                                                                                                                                                                                                                                                                                                                                                                                                                                                                                                                                                                                                                                                                                                                                                                                                                                                                                                                                                                                                                                                                                                                                                                                                                        | CCTV-1216  DOCUMIUNLESS                           |
| CONTI | SHEET ITS 1 TITLE SHEET SHEET ITS 2 LEGEND SHEET ITS 3 SYSTEM LAYOUT SHEET ITS 4-21 ITS PLANS SHEET ITS 22 TYPICAL DETAILS  SHEET ITS 22 TYPICAL DETAILS  TEMPORARY ROAD CLOSURES 1101.03 TEMPORARY SHOULDER CLOSURES 1101.04 TEMPORARY ROAD CLOSURES 1101.04 TEMPORARY ROAD CLOSURES 1101.05 TEMPORARY SHOULDER CLOSURES 1101.04 TEMPORARY ROAD CLOSURES 1101.05 TEMPORARY ROAD CLOSURES 1101.06 TEMPORARY ROAD CLOSURES 1101.06 TEMPORARY ROAD CLOSURES 1101.07 TEMPORARY ROAD CLOSURES 1101.08 TEMPORARY ROAD CLOSURES 1101.09 TEMPORARY ROAD CLOSURES 1101.09 TEMPORARY ROAD CLOSURES 1101.01 TEMPORARY ROAD CLOSURES 1101.02 TEMPORARY ROAD CLOSURES 1101.04 TEMPORARY ROAD CLOSURES 1101.05 TEMPORARY ROAD CLOSURES 1101.04 TEMPORARY ROAD CLOSURES 1101.04 TEMPORARY ROAD CLOSURES 1101.05 TEMPORARY ROAD CLOSURES 1101.05 TEMPORARY ROAD CLOSURES 1101.06 TEMPORARY ROAD CLOSURES 1101.06 TEMPORARY ROAD CLOSURES 1101.07 TEMPORARY ROAD CLOSURES 1101.07 TEMPORARY ROAD CLOSURES 1101.08 TEMPORARY ROAD CLOSURES 1101.09 TEMPORARY ROAD CLOSURES 1101.09 TEMPORARY ROAD CLOSURES 1101.04 TEMPORARY ROAD CLOSURES 1101.05 TEMPORARY ROAD CLOSURES 1101.04 TEMPORARY ROAD CLOSURES 1101 | MENSIONS IN THESE INS ARE IN FEET OTHERWISE NOTED |