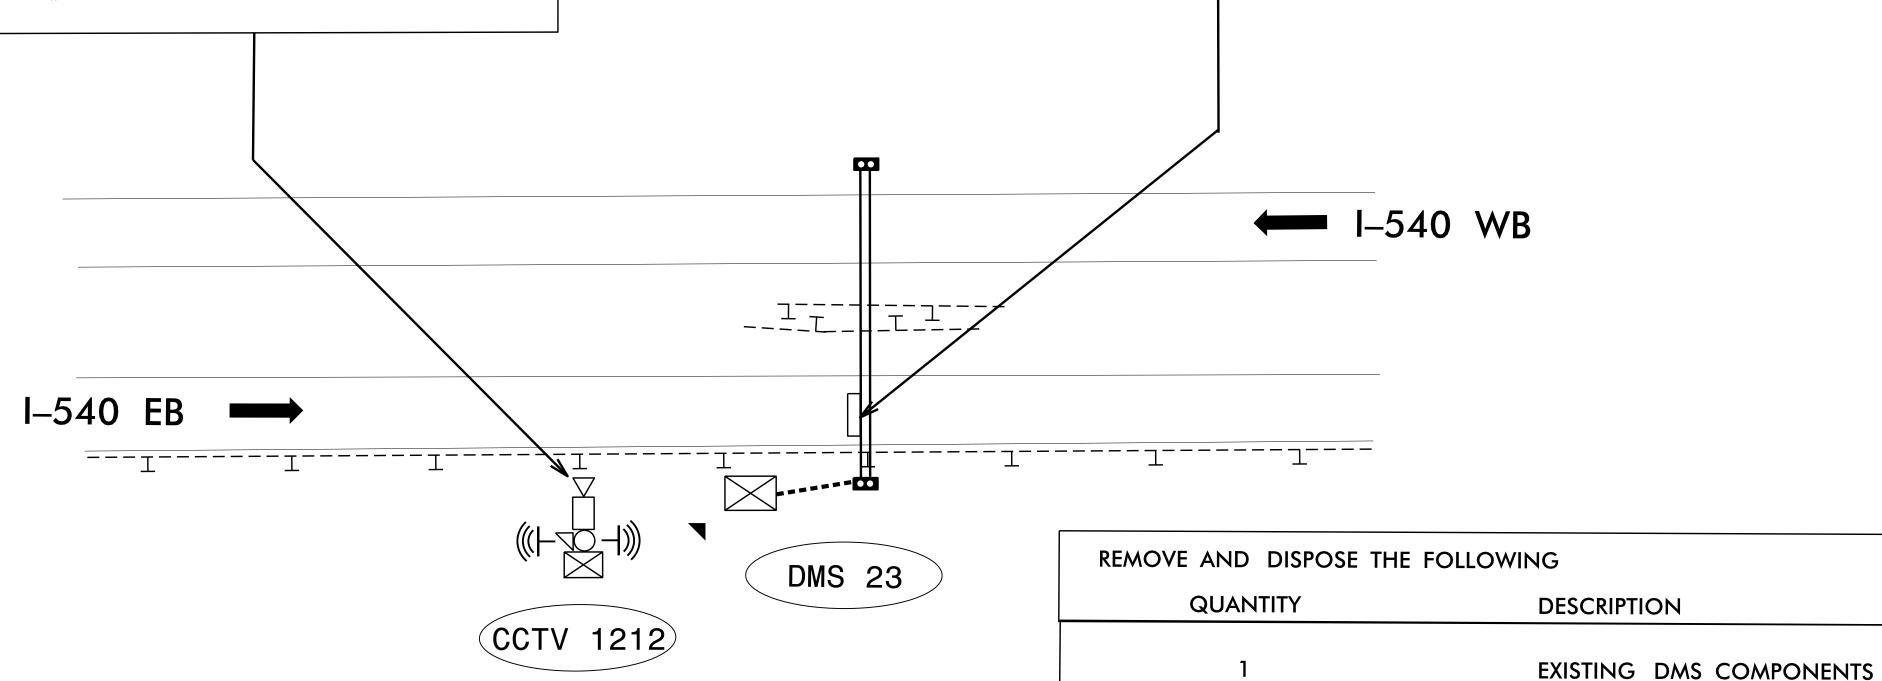

## DMS NOTES

- 1. REMOVE EXISTING DMS AND CABINET.
- 2. REMOVE DAMAGED SECTION OF EXISTING WALKWAY, INCLUDING I-BEAM SUPPORTS. INSTALL NEW DMS ON EXISTING OVERHEAD STRUCTURE. INSTALL NEW WALKWAY ON EXISTING STRUCTURE AND ENSURE DMS ALIGNS WITH NEW WALKWAY.
- 3. INSTALL NEW DMS CABINET AND BASE EXTENDER ON EXISTING FOUNDATION. ROUTE NEW POWER AND COMMUNICATIONS CABLES THROUGH EXISTING CONDUITS AND RISERS TO THE NEW DMS.
- 4. RELOCATE EXISTING CELL MODEM AND ANTENNA TO NEW DMS CABINET.
- 5. CONTRACTOR SHALL MAINTAIN AND RE-USE EXISTING ELECTRICAL SERVICE AND FEEDER CONDUCTORS FOR DMS.

## **CCTV NOTES**

- 1. REMOVE EXISTING CCTV CAMERA ASSEMBLY, EQUIPMENT CABINET, WIRELESS SYSTEM, CCTV WOOD POLE, AND CCTV ELECTRICAL SERVICE.
- 2. INSTALL NEW CCTV CAMERA ASSEMBLY, EQUIPMENT CABINET, WIRELESS SYSTEM, CCTV WOOD POLE, AND CCTV ELECTRICAL SERVICE.
- 3. REMOVE EXISTING CELL MODEM FROM CCTV EQUIPMENT CABINET AND RETURN TO DIVISION 5 REGIONAL ITS ENGINEER (919-825-2635).

MM 12

EXISTING DMS WALKWAY

DOCUMENT NOT CONSIDERED FINAL UNLESS ALL SIGNATURES COMPLETED

ITS DEVICE REPLACEMENT

DIVISION 05 WAKE CO.

PLAN DATE: AUGUST 2021 REVIEWED BY: A.J.\_SKUCE,\_PE\_
PREPARED BY: J. WALDEN REVIEWED BY: