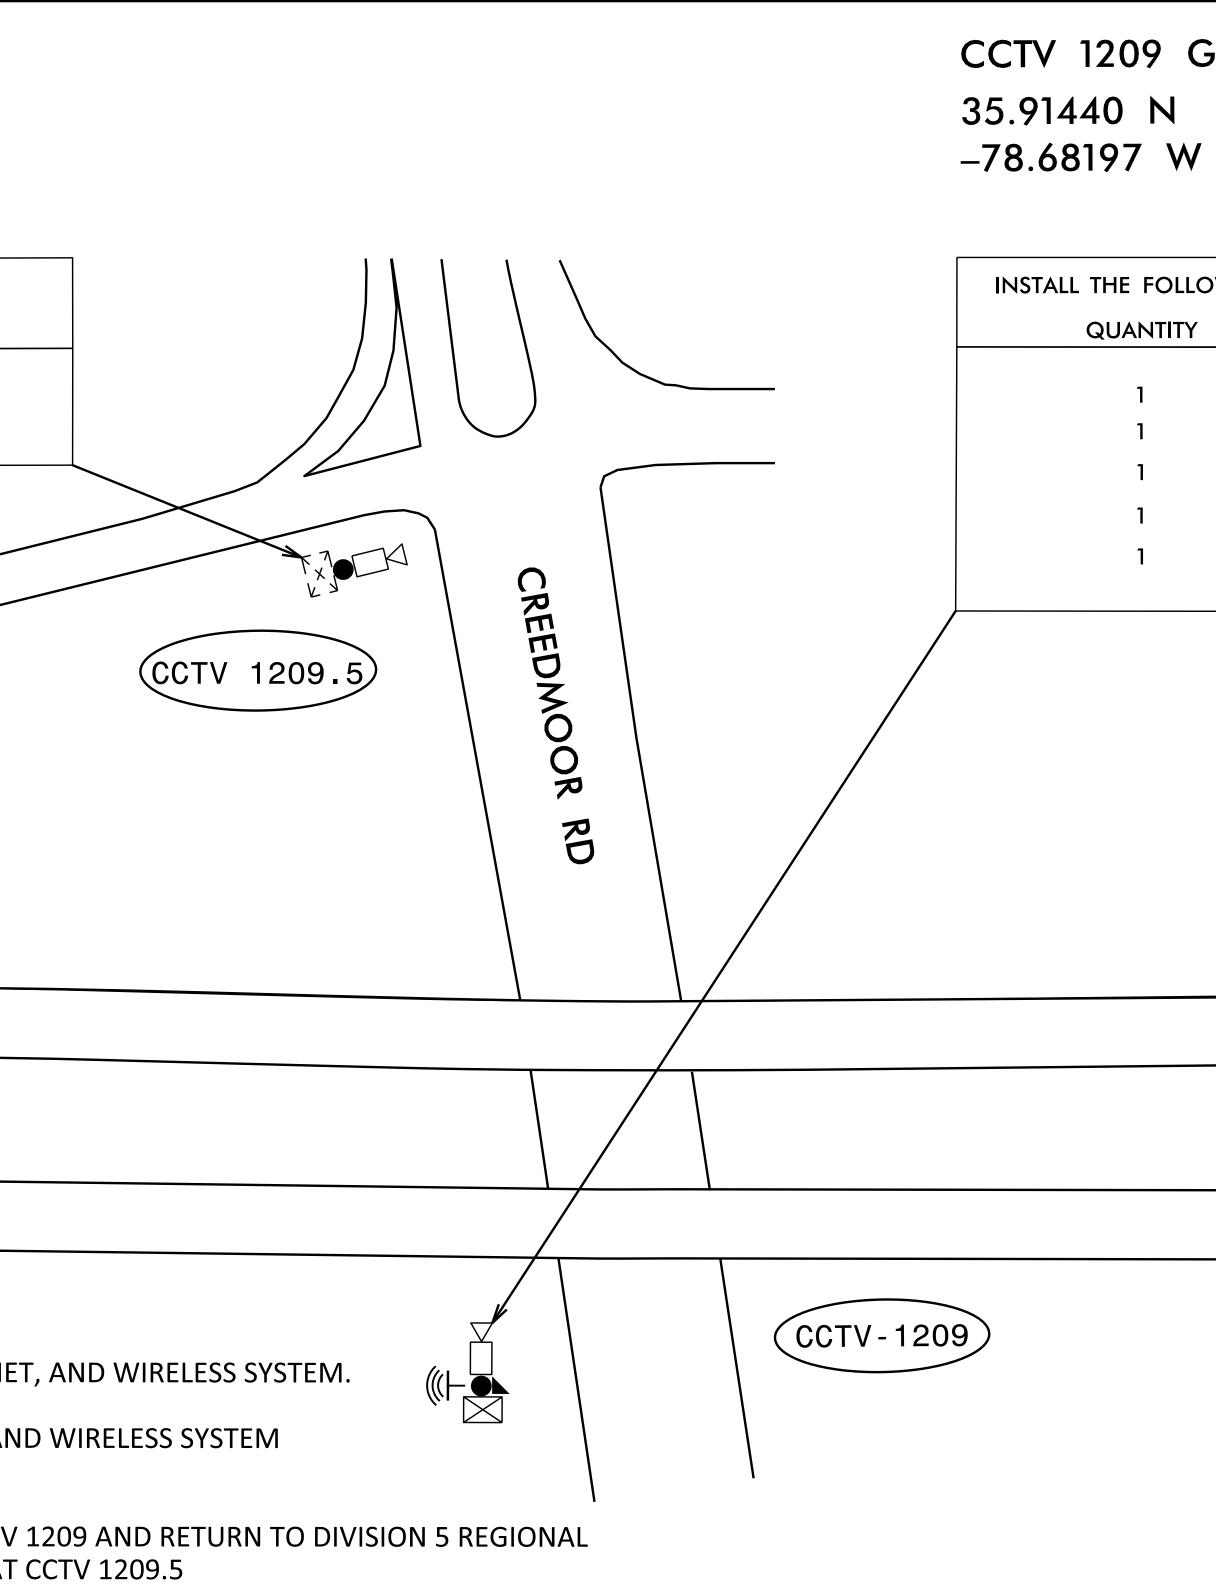

| CCTV 1209.5 GPS<br>35.91560 N<br>–78.68200 W                                                                                                                                                                          | COORDINATES                                                              |  |  |  |
|-----------------------------------------------------------------------------------------------------------------------------------------------------------------------------------------------------------------------|--------------------------------------------------------------------------|--|--|--|
| INSTALL THE FOLLOWING                                                                                                                                                                                                 |                                                                          |  |  |  |
| QUANTITY                                                                                                                                                                                                              | DESCRIPTION                                                              |  |  |  |
| 1                                                                                                                                                                                                                     | DIGITAL CCTV CAMERA<br>** SEE NOTE 3, 5 & 6 **                           |  |  |  |
| <u> </u>                                                                                                                                                                                                              | 40 WB RAMP                                                               |  |  |  |
|                                                                                                                                                                                                                       |                                                                          |  |  |  |
|                                                                                                                                                                                                                       | I−540 EB →                                                               |  |  |  |
| NOTES                                                                                                                                                                                                                 |                                                                          |  |  |  |
| 1. REMOVE EXISTING CCTV C                                                                                                                                                                                             | CAMERA ASSEMBLY, EQUIPMENT CABINE                                        |  |  |  |
| 2. INSTALL NEW CCTV CAME<br>ON EXISTING WOOD POLE                                                                                                                                                                     | RA ASSEMBLY, EQUIPMENT CABINET, AN                                       |  |  |  |
|                                                                                                                                                                                                                       | 10DEM AND ETHERNET SWITCH AT CCTV<br>635). RETAIN EXISTING CELL MODEM AT |  |  |  |
| 4. CONTRACTOR SHALL MAII<br>SERVICE AND FEEDER COI                                                                                                                                                                    | NTAIN AND RE-USE EXISTING ELECTRICAL<br>NDUCTORS.                        |  |  |  |
| 5. REMOVE EXISTING CCTV C                                                                                                                                                                                             | CAMERA AT CCTV 1209.5                                                    |  |  |  |
| 6. INSTALL NEW CCTV CAMERA AT CCTV 1209.5 ON EXISTING CCTV V                                                                                                                                                          |                                                                          |  |  |  |
| 7. ENSURE EXISTING FIBER OPTIC CABLE CONNECTIONS ARE LABELED<br>DISCONNECTING. RESPLICE OR RECONNECT FIBER OPTIC CABLE BA<br>TERMINATION CONFIGURATION. WORK IS NOT COMPLETE UNTIL<br>COMMUNICATIONS ARE OPERATIONAL. |                                                                          |  |  |  |

L

WOOD POLE.

D BEFORE BASED ON EXISTING ALL FIBER OPTIC

| GPS COORDINATES           | I-5999      | ITS-10 |  |
|---------------------------|-------------|--------|--|
|                           |             |        |  |
| /                         |             |        |  |
|                           |             |        |  |
|                           |             |        |  |
| OWING                     |             |        |  |
| DESCRIPTION               |             |        |  |
| DIGITAL CCTV CAMERA ASSEM | <b>NBLY</b> |        |  |
| FIELD EQUIPMENT CABINET   |             |        |  |
| WIRELESS ETHERNET SYSTEM  |             |        |  |
| INTERCONNECT CENTER       |             |        |  |
| MODIFY ELECTRICAL SERVICE |             |        |  |
|                           |             |        |  |