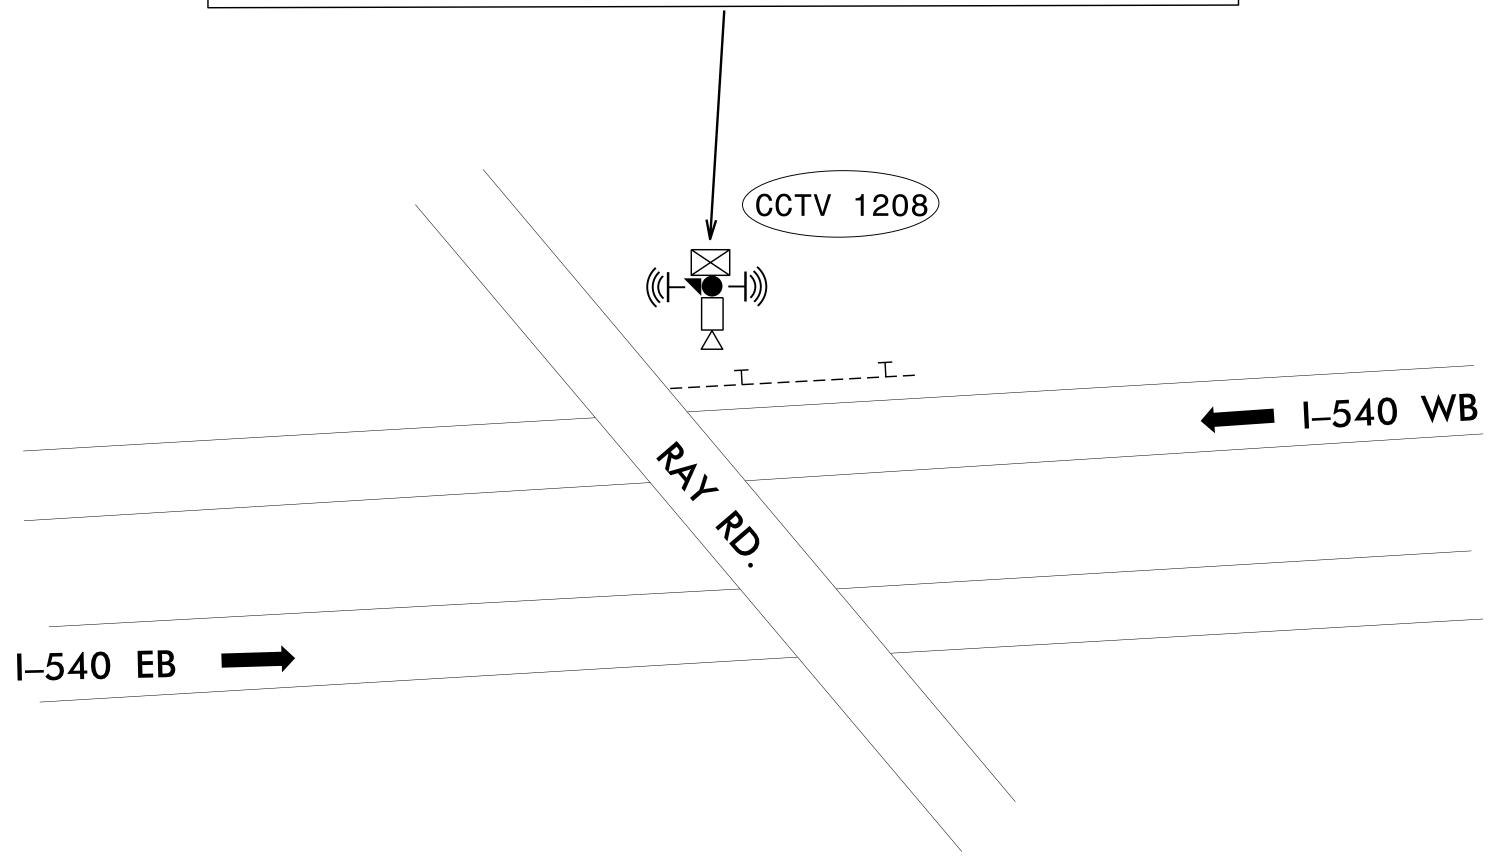

PROJECT REFERENCE NO. SHEET NO
I - 5999 ITS - 8

CCTV 1208 GPS COORDINATES 35.91413 N -78.70630 W

| INSTALL THE FOLLOWING |                                    |
|-----------------------|------------------------------------|
| QUANTITY              | DESCRIPTION                        |
|                       |                                    |
| 1                     | DIGITAL CCTV CAMERA ASSEMBLY       |
| 1                     | FIELD EQUIPMENT CABINET            |
| 1                     | WIRELESS ETHERNET SYSTEM           |
| 1                     | MODIFY EXISTING ELECTRICAL SERVICE |
|                       |                                    |

## **NOTES**

- 1. REMOVE EXISTING CCTV CAMERA ASSEMBLY, EQUIPMENT CABINET, AND WIRELESS SYSTEM.
- 2. INSTALL NEW CCTV CAMERA ASSEMBLY, EQUIPMENT CABINET, AND WIRELESS SYSTEM ON EXISTING WOOD POLE.
- 3. REMOVE EXISTING CELL MODEM AND RETURN TO DIVISION 5 REGIONAL ITS ENGINEER (919-825-2635).
- 4. CONTRACTOR SHALL MAINTAIN AND RE-USE EXISTING ELECTRICAL SERVICE AND FEEDER CONDUCTORS.