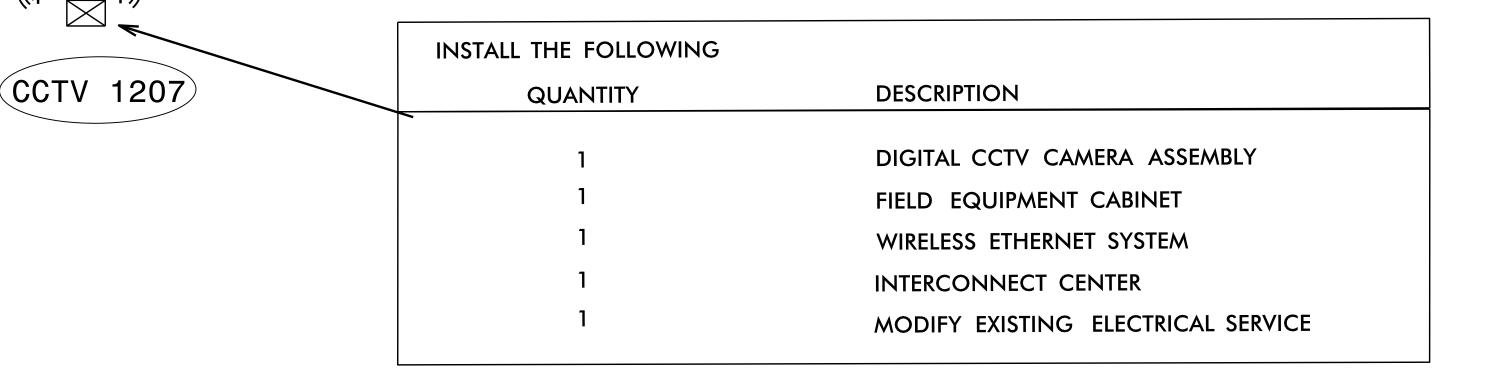

CCTV 1207 GPS COORDINATES 35.91099 N -78.72815 W

CCTV 1207.5 GPS COORDINATES

35.91257 N -78.72814 W

INSTALL THE FOLLOWING

QUANTITY

DESCRIPTION

1

DIGITAL CCTV CAMERA

## **NOTES**

- 1. REMOVE EXISTING CCTV CAMERA ASSEMBLY (CCTV 1207), EQUIPMENT CABINET, INTERCONNECT CENTER, AND WIRELESS SYSTEM.
- 2. INSTALL NEW CCTV CAMERA ASSEMBLY (CCTV 1207), EQUIPMENT CABINET, INTERCONNECT CENTER, AND WIRELESS SYSTEM ON EXISTING CCTV WOOD POLE.
- 3. RELOCATE EXISTING ETHERNET SWITCH INTO NEW EQUIPMENT CABINET.
- 4. REMOVE EXISTING CELL MODEM AT CCTV 1207 AND RETURN TO DIVISION 5 REGIONAL ITS ENGINEER (919-825-2635). RETAIN EXISTING CELL MODEM AT CCTV 1207.5.
- 5. ENSURE EXISTING FIBER OPTIC CABLE CONNECTIONS ARE LABELED BEFORE DISCONNECTING. RESPLICE OR RECONNECT FIBER OPTIC CABLE BASED ON EXISTING TERMINATION CONFIGURATION. WORK IS NOT COMPLETE UNTIL ALL FIBER OPTIC COMMUNICATIONS ARE OPERATIONAL.
- 6. CONTRACTOR SHALL MAINTAIN AND RE-USE EXISTING ELECTRICAL SERVICE AND FEEDER CONDUCTORS.
- 7. REMOVE EXISTING CCTV CAMERA (CCTV 1207.5).
- 8. INSTALL NEW CCTV CAMERA (CCTV 1207.5) ON EXISTING CCTV WOOD POLE.