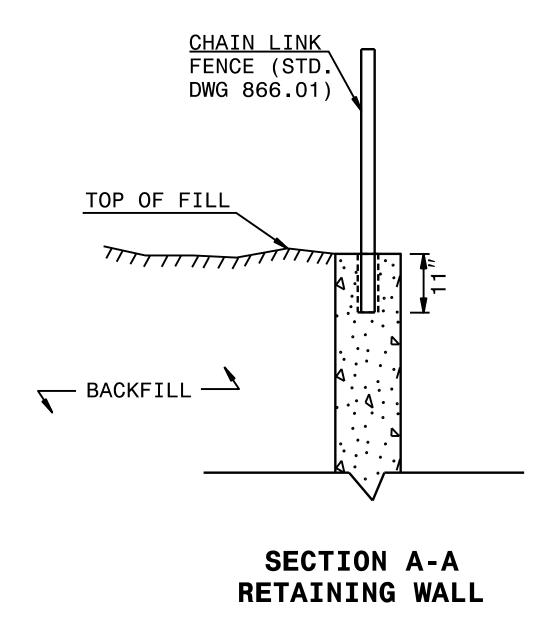

PROJECT REFERENCE NO. SHEET NO. R-5768 2C-3

EMBED CHAIN LINK FENCE 11" INTO PROPOSED WALL IN A SLEEVE OR BLOCKOUT WITH EPOXY OR CONCRETE GROUT ANCHORING SYSTEM. PRE-MEASURE AND CENTER THE PROPOSED FENCE ON TOP OF WALL FOR POST SPACINGS. IFF DRILLING THE HOLES FOR POSTS, USE A ROTARY DRILL TO DRILL HOLES IN THE CONCRETE. NO IMPACT DRILLS WILL BE ALLOWED, TO ELIMINATE ANY POSSIBILITY OF STRUCTURAL DAMAGES TO THE PROPOSED WALL.

## CHAIN LINK FENCE ON RETAINING WALL

| RIGINAL BY        | · .                  | DATE:            |          |            |
|-------------------|----------------------|------------------|----------|------------|
| ODIFIED BY        | K.A. KEMPF           | DATE:            | SEP.     | 2017       |
| <b>HECKED BY:</b> |                      | DATE:            |          |            |
| ILE SPEC.:        | usr/detials/jhowerte | on/chain link on | retainin | g wall.dgn |