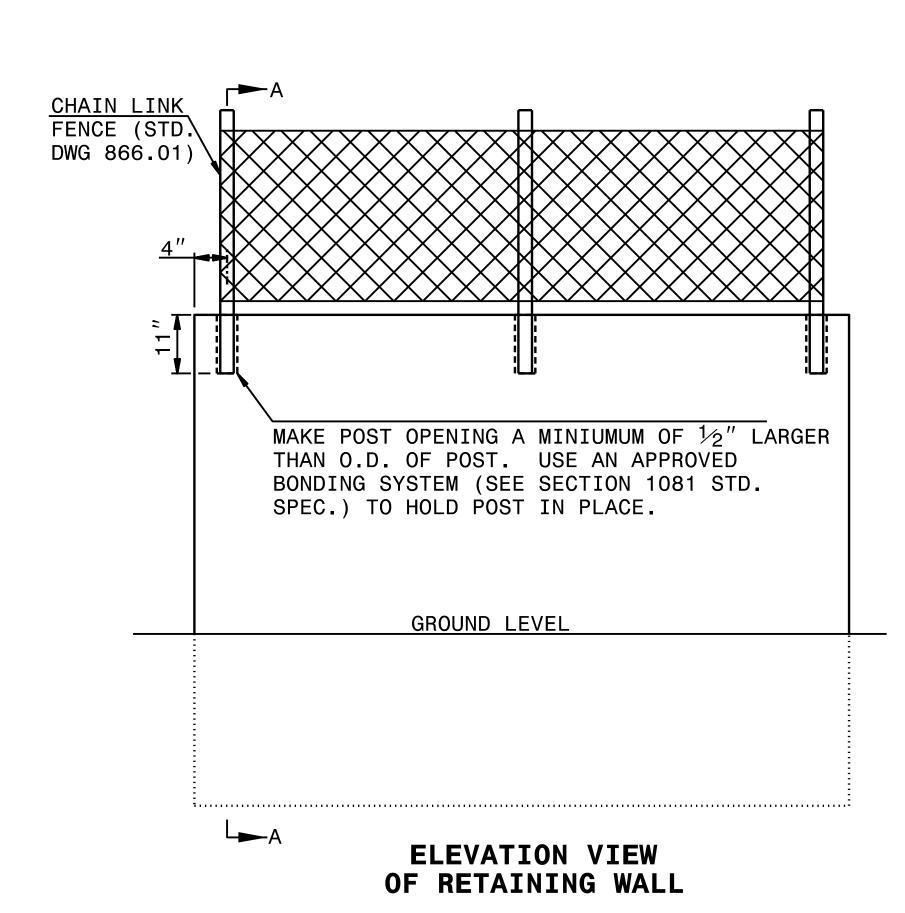

PROJECT REFERENCE NO. SHEET NO. R-5768 2C-3

EMBED CHAIN LINK FENCE 11" INTO PROPOSED WALL IN A SLEEVE OR BLOCKOUT WITH EPOXY OR CONCRETE GROUT ANCHORING SYSTEM. PRE-MEASURE AND CENTER THE PROPOSED FENCE ON TOP OF WALL FOR POST SPACINGS. IFF DRILLING THE HOLES FOR POSTS, USE A ROTARY DRILL TO DRILL HOLES IN THE CONCRETE. NO IMPACT DRILLS WILL BE ALLOWED, TO ELIMINATE ANY POSSIBILITY OF STRUCTURAL DAMAGES TO THE PROPOSED WALL.

## CHAIN LINK FENCE ON RETAINING WALL

| RIGINAL BY        | · .                  | DATE:            |          |            |
|-------------------|----------------------|------------------|----------|------------|
| ODIFIED BY        | K.A. KEMPF           | DATE:            | SEP.     | 2017       |
| <b>HECKED BY:</b> |                      | DATE:            |          |            |
| ILE SPEC.:        | usr/detials/jhowerte | on/chain link on | retainin | g wall.dgn |