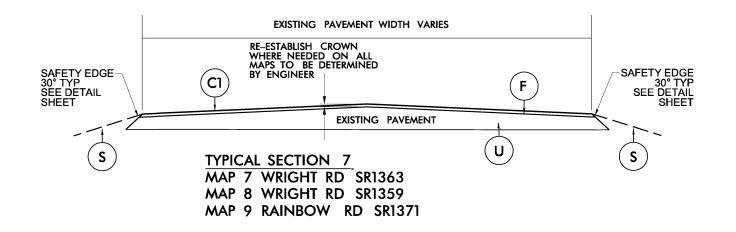

| PAVEMENT SCHEDULE |                                                                                                                                              |
|-------------------|----------------------------------------------------------------------------------------------------------------------------------------------|
| <b>C</b> 1        | PROP. APPROX. 1½" ASPHALT CONCRETE SURFACE COURSE, TYPE S9.5B, TO BE APPLIED AT AN AVERAGE RATE OF 165 LBS PER SQ YD.                        |
| C2                | PROP. APPROX. 1½" ASPHALT CONCRETE SURFACE COURSE,<br>TYPE S9.5C, TO BE APPLIED AT AN AVERAGE RATE<br>OF 168 LBS PER SQ YD.                  |
|                   |                                                                                                                                              |
| F                 | ASPHALT SURFACE TREAMENT, MATCOAT, #67 STONE TO<br>BE APPLIED AT AN AVERAGE RATE OF 38 LBS PER SY YD,<br>EMULSION RATE OF 0.40 GAL PER SY YD |
| М                 | MILL ASPHALT PAVEMENT, 0" TO 12"                                                                                                             |
| M1                | MILL ASPHALT PAVEMENT, $1\frac{1}{2}$ " DEPTH                                                                                                |
| S                 | SHOULDER RECONSTRUCTION (SEE DETAIL)                                                                                                         |
| U                 | EXISTING PAVEMENT                                                                                                                            |