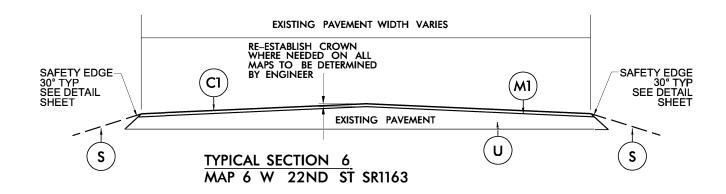

| PAVEMENT SCHEDULE |                                                                                                                                              |
|-------------------|----------------------------------------------------------------------------------------------------------------------------------------------|
| <b>C</b> 1        | PROP. APPROX. 1½" ASPHALT CONCRETE SURFACE COURSE, TYPE S9.5B, TO BE APPLIED AT AN AVERAGE RATE OF 165 LBS PER SQ YD.                        |
| C2                | PROP. APPROX. 1½" ASPHALT CONCRETE SURFACE COURSE,<br>TYPE S9.5C, TO BE APPLIED AT AN AVERAGE RATE<br>OF 168 LBS PER SQ YD.                  |
|                   |                                                                                                                                              |
| F                 | ASPHALT SURFACE TREAMENT, MATCOAT, #67 STONE TO<br>BE APPLIED AT AN AVERAGE RATE OF 38 LBS PER SY YD,<br>EMULSION RATE OF 0.40 GAL PER SY YD |
| М                 | MILL ASPHALT PAVEMENT, 0" TO 12"                                                                                                             |
| M1                | MILL ASPHALT PAVEMENT, $1\frac{1}{2}$ " DEPTH                                                                                                |
| S                 | SHOULDER RECONSTRUCTION (SEE DETAIL)                                                                                                         |
| U                 | EXISTING PAVEMENT                                                                                                                            |