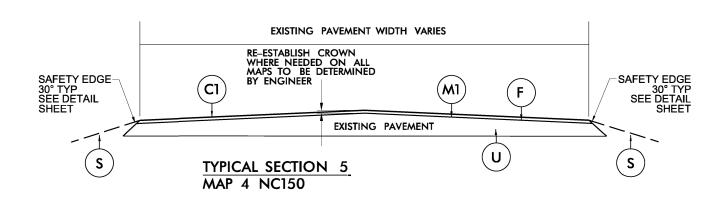

| PAVEMENT SCHEDULE |                                                                                                                                              |
|-------------------|----------------------------------------------------------------------------------------------------------------------------------------------|
| <b>C</b> 1        | PROP. APPROX. 1½" ASPHALT CONCRETE SURFACE COURSE, TYPE S9.5B, TO BE APPLIED AT AN AVERAGE RATE OF 165 LBS PER SQ YD.                        |
| C2                | PROP. APPROX. 1½" ASPHALT CONCRETE SURFACE COURSE,<br>TYPE S9.5C, TO BE APPLIED AT AN AVERAGE RATE<br>OF 168 LBS PER SQ YD.                  |
|                   |                                                                                                                                              |
| F                 | ASPHALT SURFACE TREAMENT, MATCOAT, #67 STONE TO<br>BE APPLIED AT AN AVERAGE RATE OF 38 LBS PER SY YD,<br>EMULSION RATE OF 0.40 GAL PER SY YD |
| М                 | MILL ASPHALT PAVEMENT, 0" TO 12"                                                                                                             |
| M1                | MILL ASPHALT PAVEMENT, $1\frac{1}{2}$ " DEPTH                                                                                                |
| S                 | SHOULDER RECONSTRUCTION (SEE DETAIL)                                                                                                         |
| U                 | EXISTING PAVEMENT                                                                                                                            |