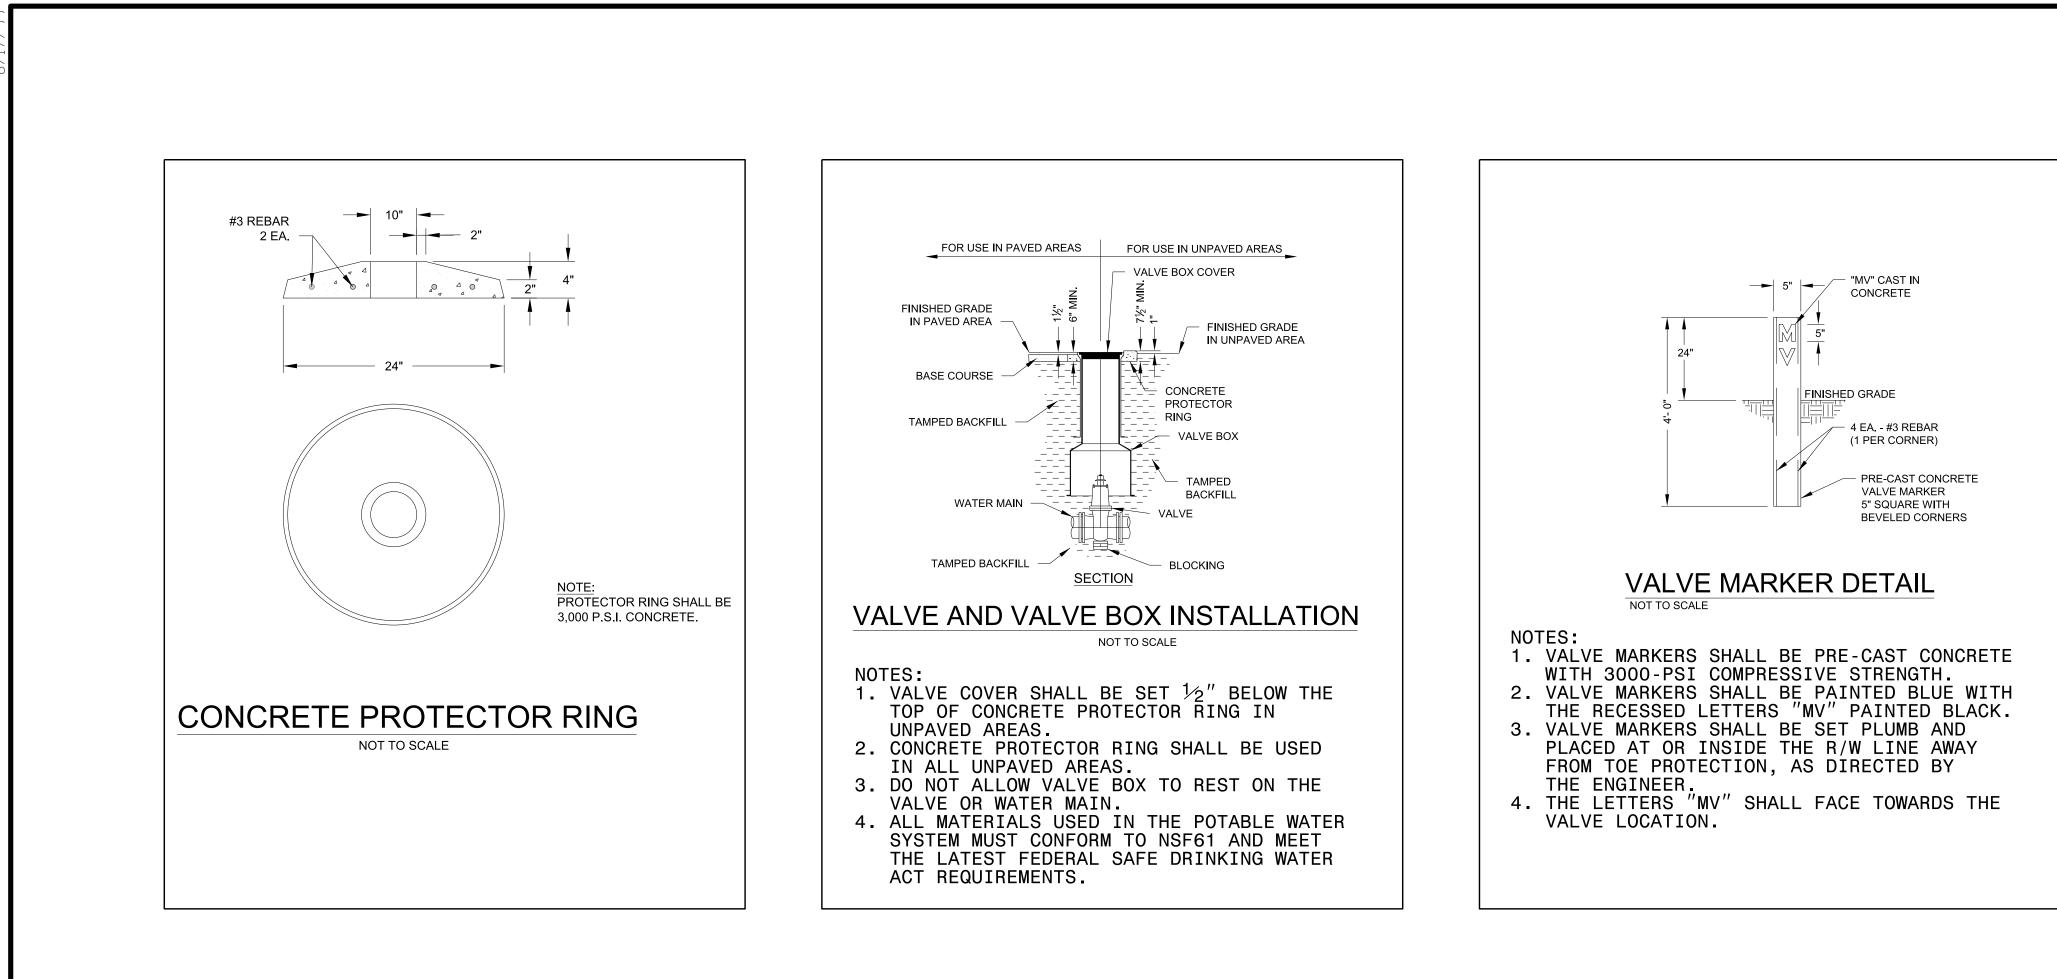

$\bigcirc \bigcirc$  $\sim 0$  $\underline{\bigcirc} \geq \overline{\langle}$ 

 $\infty$ 



| PROJECT REFERENCE                                                                                                 | NO.                              | SHEET NO.                     |
|-------------------------------------------------------------------------------------------------------------------|----------------------------------|-------------------------------|
| B-5644                                                                                                            |                                  | UC-3A                         |
| DESIGNED BY: AJC                                                                                                  | UC-3A<br>UC-3A<br>UC-3A<br>U