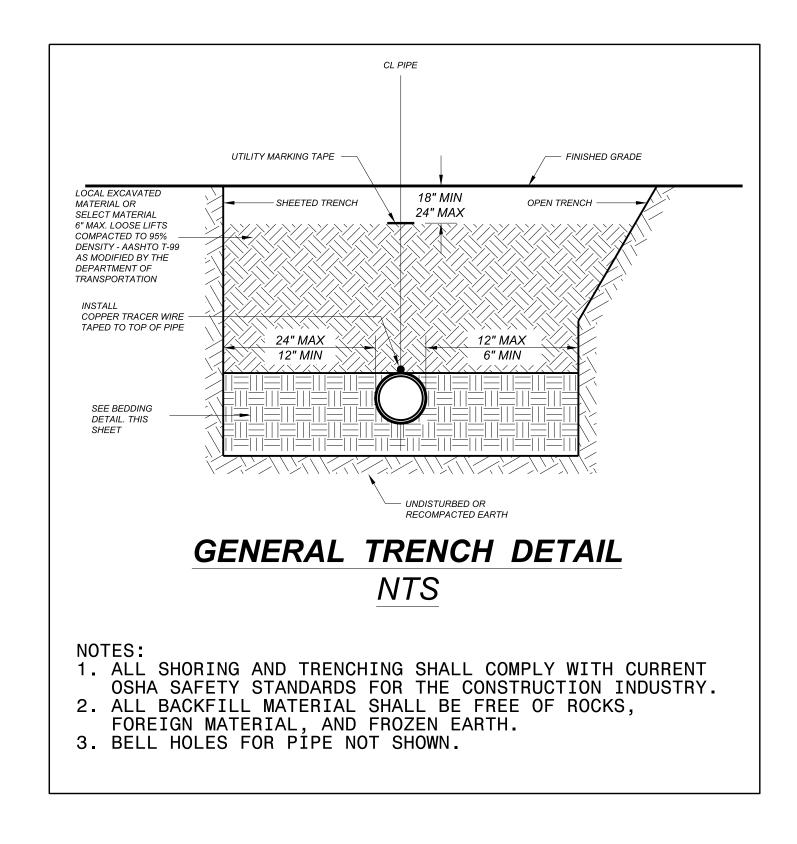

$\bigcirc \bigcirc$  $\sim 0$  $\underline{\bigcirc} \geq \overline{\langle}$ 

 $\infty$ 



| PROJECT REFERENCE                                                                                                 | NO.                              | SHEET NO.                     |
|-------------------------------------------------------------------------------------------------------------------|----------------------------------|-------------------------------|
| B-5644                                                                                                            |                                  | UC-3A                         |
| DESIGNED BY: AJC                                                                                                  | UC-3A<br>UC-3A<br>UC-3A<br>UC-