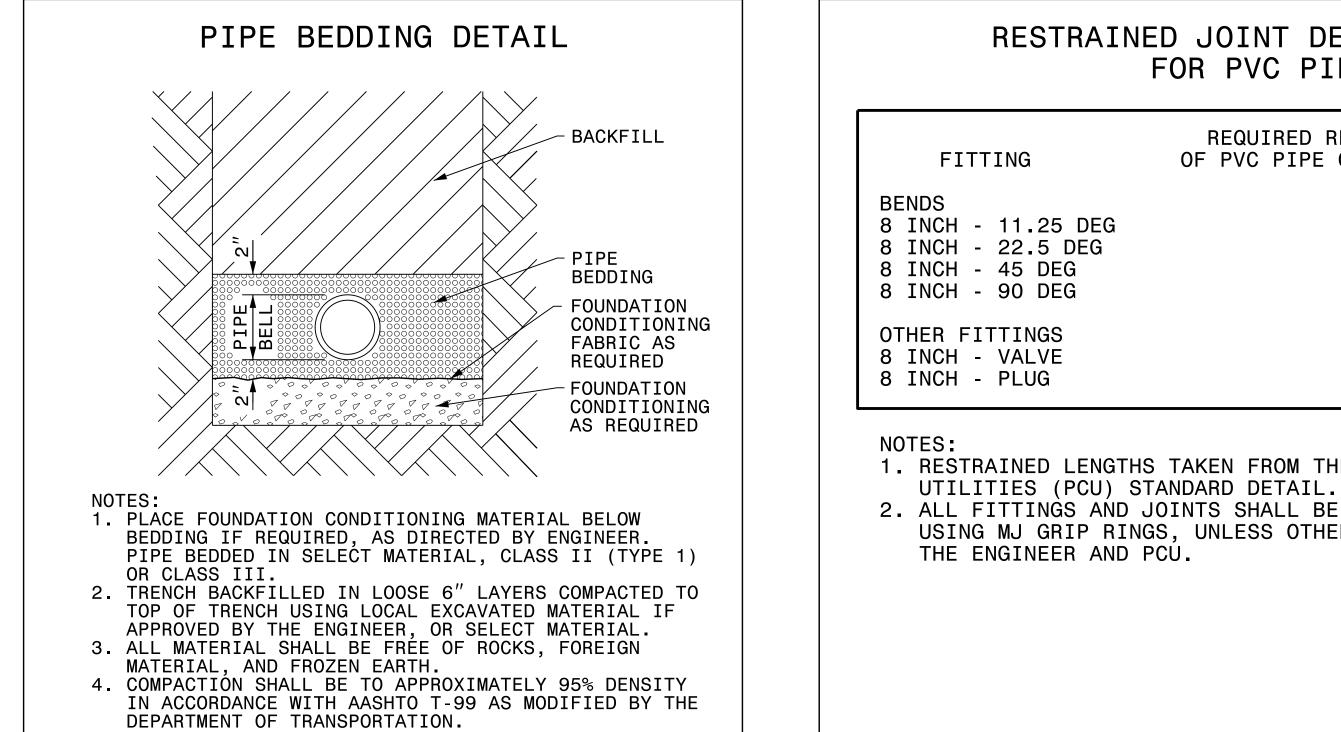

## RESTRAINED JOINT DESIGN TABLE FOR PVC PIPE REQUIRED RESTRAINED LENGTH (FT) OF PVC PIPE ON EACH SIDE OF FITTING 10 20 40 90 90 90

1. RESTRAINED LENGTHS TAKEN FROM THE PENDER COUNTY 2. ALL FITTINGS AND JOINTS SHALL BE RESTRAINED JOINT USING MJ GRIP RINGS, UNLESS OTHERWISE APPROVED BY