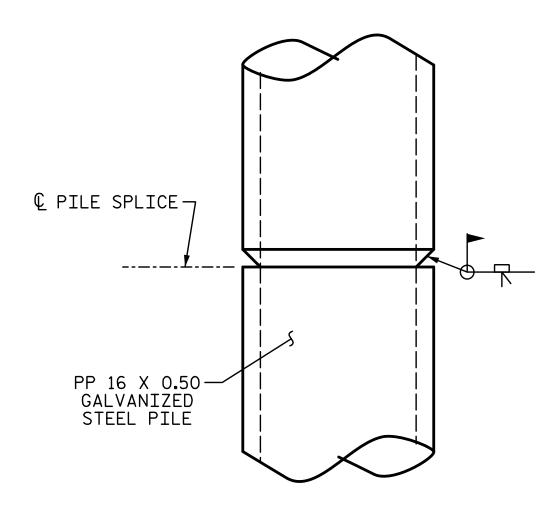

## PIPE PILE SPLICE DETAIL

REMOVE AND REPLACE OR REPAIR TO THE SATISFACTION OF THE ENGINEER PILES THAT ARE DAMAGED, DEFORMED OR COLLAPSED DURING INSTALLATION OR DRIVING.

PILE SPLICES SHALL BE IN ACCORDANCE WITH THE STANDARD SPECIFICATIONS AND AWS D1.1.