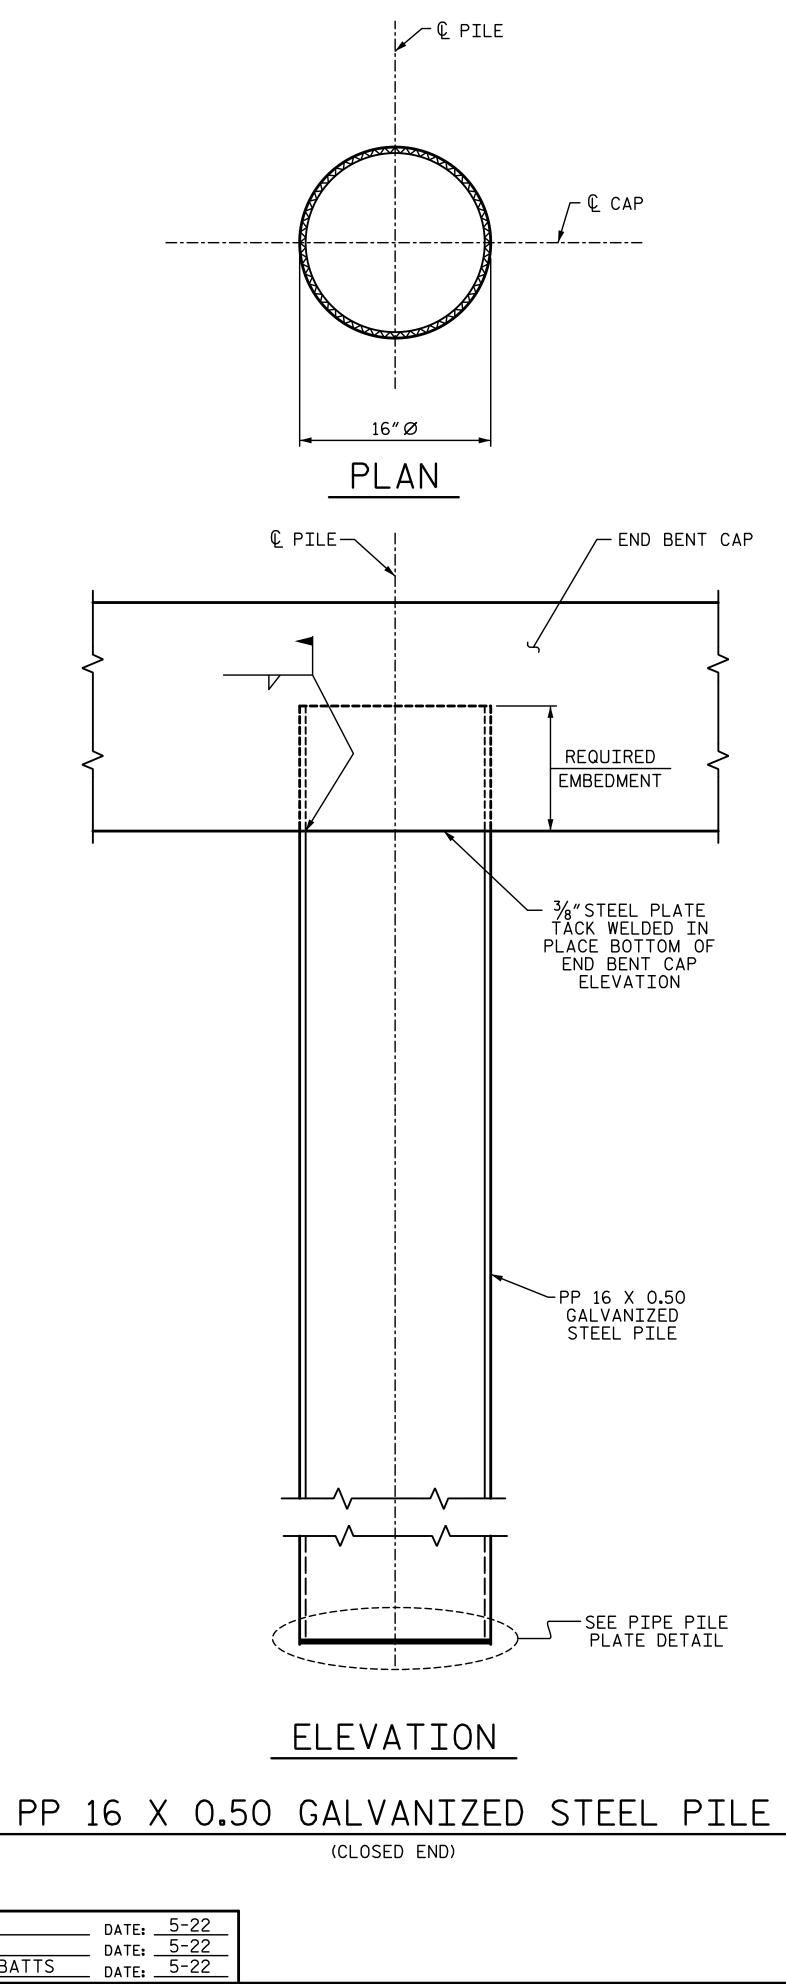

## NOTES:

PIPE PILES SHALL BE IN ACCORDANCE WITH SECTION 1084 OF THE STANDARD SPECIFICATIONS.

GALVANIZE THE FULL LENGTH OF EACH END BENT PILE IN ACCORDANCE WITH SECTION 1076 OF THE STANDARD SPECIFICATIONS.

GALVANIZE STEEL PIPE PILES IN ACCORDANCE WITH SECTION 1076 OF THE STANDARD SPECIFICATIONS UNLESS METALLIZING IS REQUIRED. GALVANIZING OR METALLIZING PIPE PILE PLATES IS NOT REQUIRED.

PIPE PILE PLATES SHALL BE IN ACCORDANCE WITH SECTION 450 OF THE STANDARD SPECIFICATIONS.

REMOVE AND REPLACE OR REPAIR TO THE SATISFACTION OF THE ENGINEER PILES THAT ARE DAMAGED, DEFORMED OR COLLAPSED DURING INSTALLATION OR DRIVING.

PILE SPLICES SHALL BE IN ACCORDANCE WITH THE STANDARD SPECIFICATIONS AND AWS D1.1.

THE GALVANIZING IS CONSIDERED INCIDENTAL TO THE CONTRACT UNIT PRICE BID PER LINEAR FOOT FOR PP 16 X 0.50 GALVANIZED STEEL PILES.

THE CONTRACTOR MAY PROPOSE AN ALTERNATE METHOD FOR PLUGGING THE STEEL PIPE PILE, SUBJECT TO APPROVAL BY THE ENGINEER.