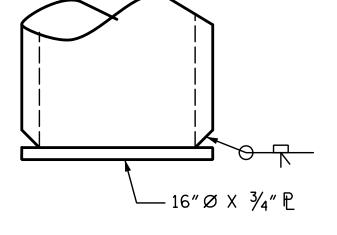

## PIPE PILE PLATE DETAIL

GALVANIZE STEEL PIPE PILES IN ACCORDANCE WITH SECTION 1076 OF THE STANDARD SPECIFICATIONS UNLESS METALLIZING IS REQUIRED. GALVANIZING OR METALLIZING PIPE PILE PLATES IS NOT REQUIRED.

PIPE PILE PLATES SHALL BE IN ACCORDANCE WITH SECTION 450 OF THE STANDARD SPECIFICATIONS.