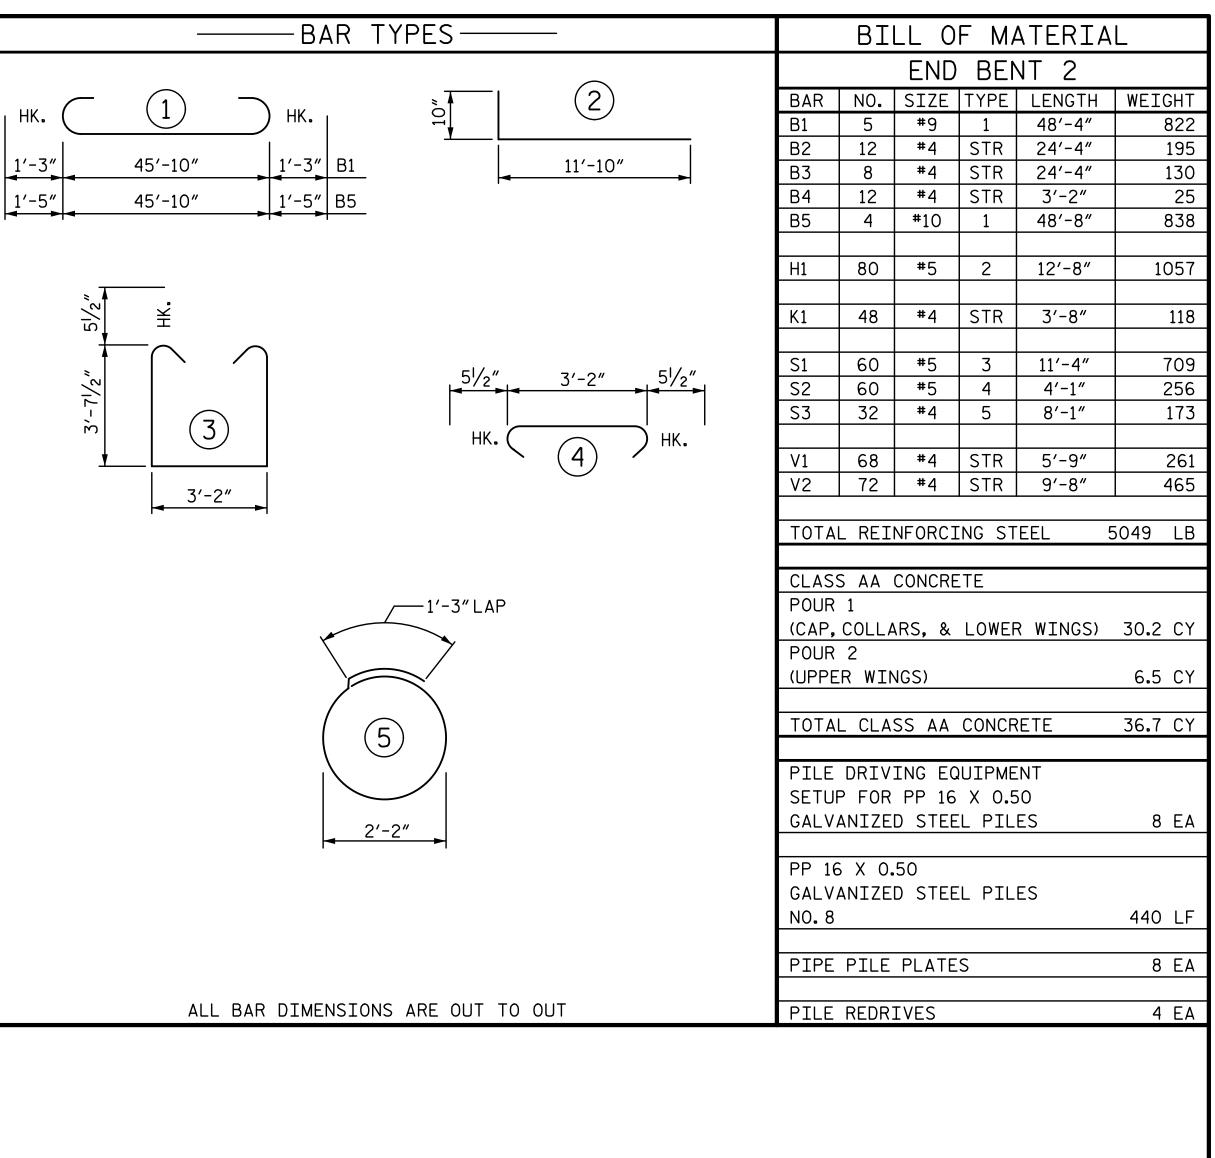

\_\_\_ DATE: <u>5-22</u> \_\_\_ DATE: <u>5-22</u> \_\_\_ DATE: <u>5-22</u> 

LICENSURE NO.

DOCUME UNLESS

|                                                      |                                                                                       |            |                     | CT NO.<br>ONSL<br>ON:20-<br>OF 3 | 0        | W                                     | CO      | UNTY                  |
|------------------------------------------------------|---------------------------------------------------------------------------------------|------------|---------------------|----------------------------------|----------|---------------------------------------|---------|-----------------------|
|                                                      |                                                                                       |            | DEPA                | RTMENT                           | 0        | NORTH CARG<br>TRAN<br>RALEIGH<br>RUCT | NSPORTA | TION                  |
| GI.<br>Sulte 200                                     | DOCTOR SERVICE AROLING<br>SOLUTION OF EBSING<br>30DUTED THE 8396460.<br>SEAL<br>18056 | END BENT 2 |                     |                                  |          |                                       |         |                       |
| 0 4474                                               | 9/14/2022   5:22 AM P                                                                 | Ð∓-        | REVISIONS SHEET NO. |                                  |          |                                       |         |                       |
| C-4434                                               |                                                                                       | N0.<br>≺1  | BY:                 | DATE:                            | NO.<br>ଜ | BY:                                   | DATE:   |                       |
| ENT NOT CONSIDERED FINAL<br>ALL SIGNATURES COMPLETED |                                                                                       | 1<br>2     |                     |                                  | 3<br>4   |                                       |         | total<br>sheets<br>26 |