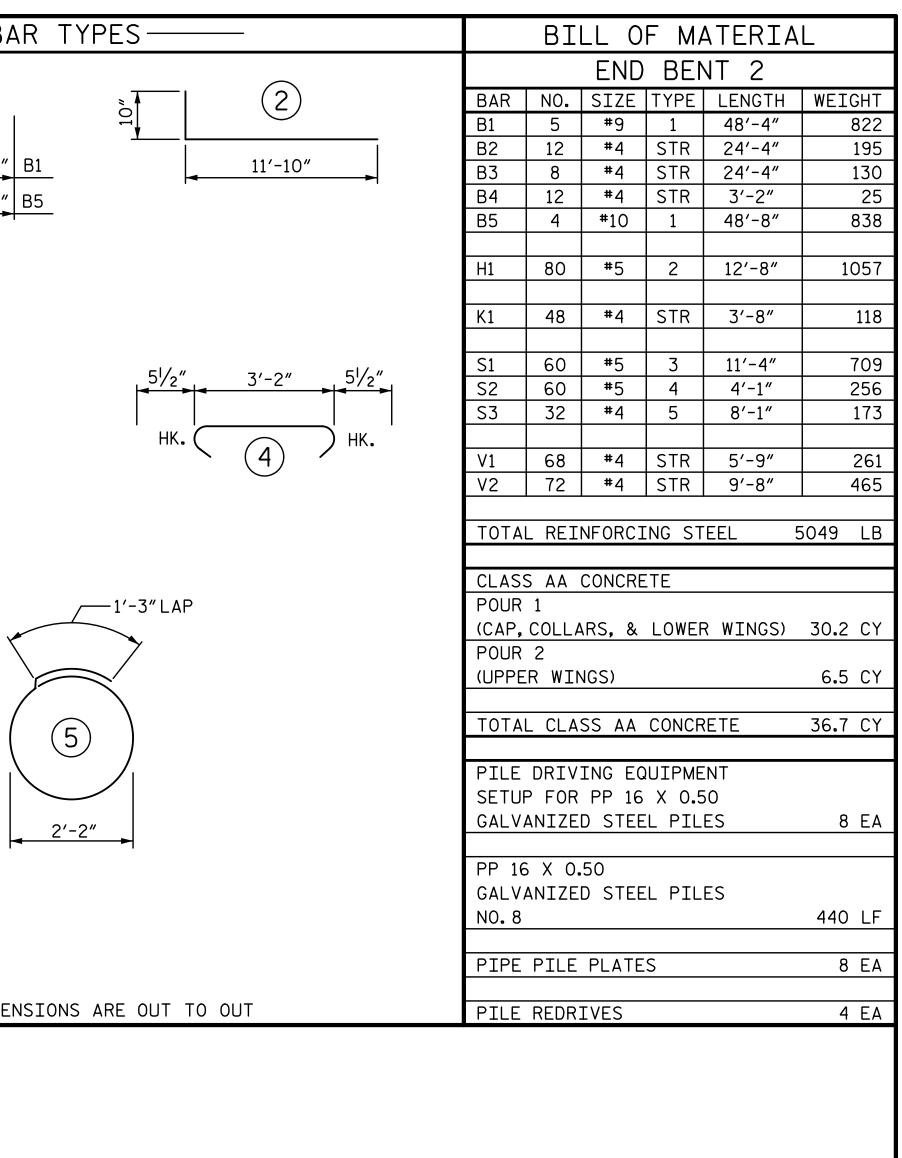

\_\_\_ DATE: <u>5-22</u> \_\_\_ DATE: <u>5-22</u> \_\_\_ DATE: <u>5-22</u> 

LICENSURE NO.

DOCUME UNLESS

|                                                      |                                                                                       |            |                     | CT NO.<br>ONSL<br>ON:20-<br>OF 3 | 0        | W                                     | CO      | UNTY                  |
|------------------------------------------------------|---------------------------------------------------------------------------------------|------------|---------------------|----------------------------------|----------|---------------------------------------|---------|-----------------------|
|                                                      |                                                                                       |            | DEPA                | RTMENT                           | 0        | NORTH CARG<br>TRAN<br>RALEIGH<br>RUCT | NSPORTA | TION                  |
| GI.<br>Sulte 200                                     | DOCTOR SERVICE AROLING<br>SOLUTION OF EBSING<br>30DUTED THE 8396460.<br>SEAL<br>18056 | END BENT 2 |                     |                                  |          |                                       |         |                       |
| 0 4474                                               | 9/14/2022   5:22 AM P                                                                 | Ð∓-        | REVISIONS SHEET NO. |                                  |          |                                       |         |                       |
| C-4434                                               |                                                                                       | N0.<br>≺1  | BY:                 | DATE:                            | NO.<br>ଜ | BY:                                   | DATE:   |                       |
| ENT NOT CONSIDERED FINAL<br>ALL SIGNATURES COMPLETED |                                                                                       | 1<br>2     |                     |                                  | 3<br>4   |                                       |         | total<br>sheets<br>26 |