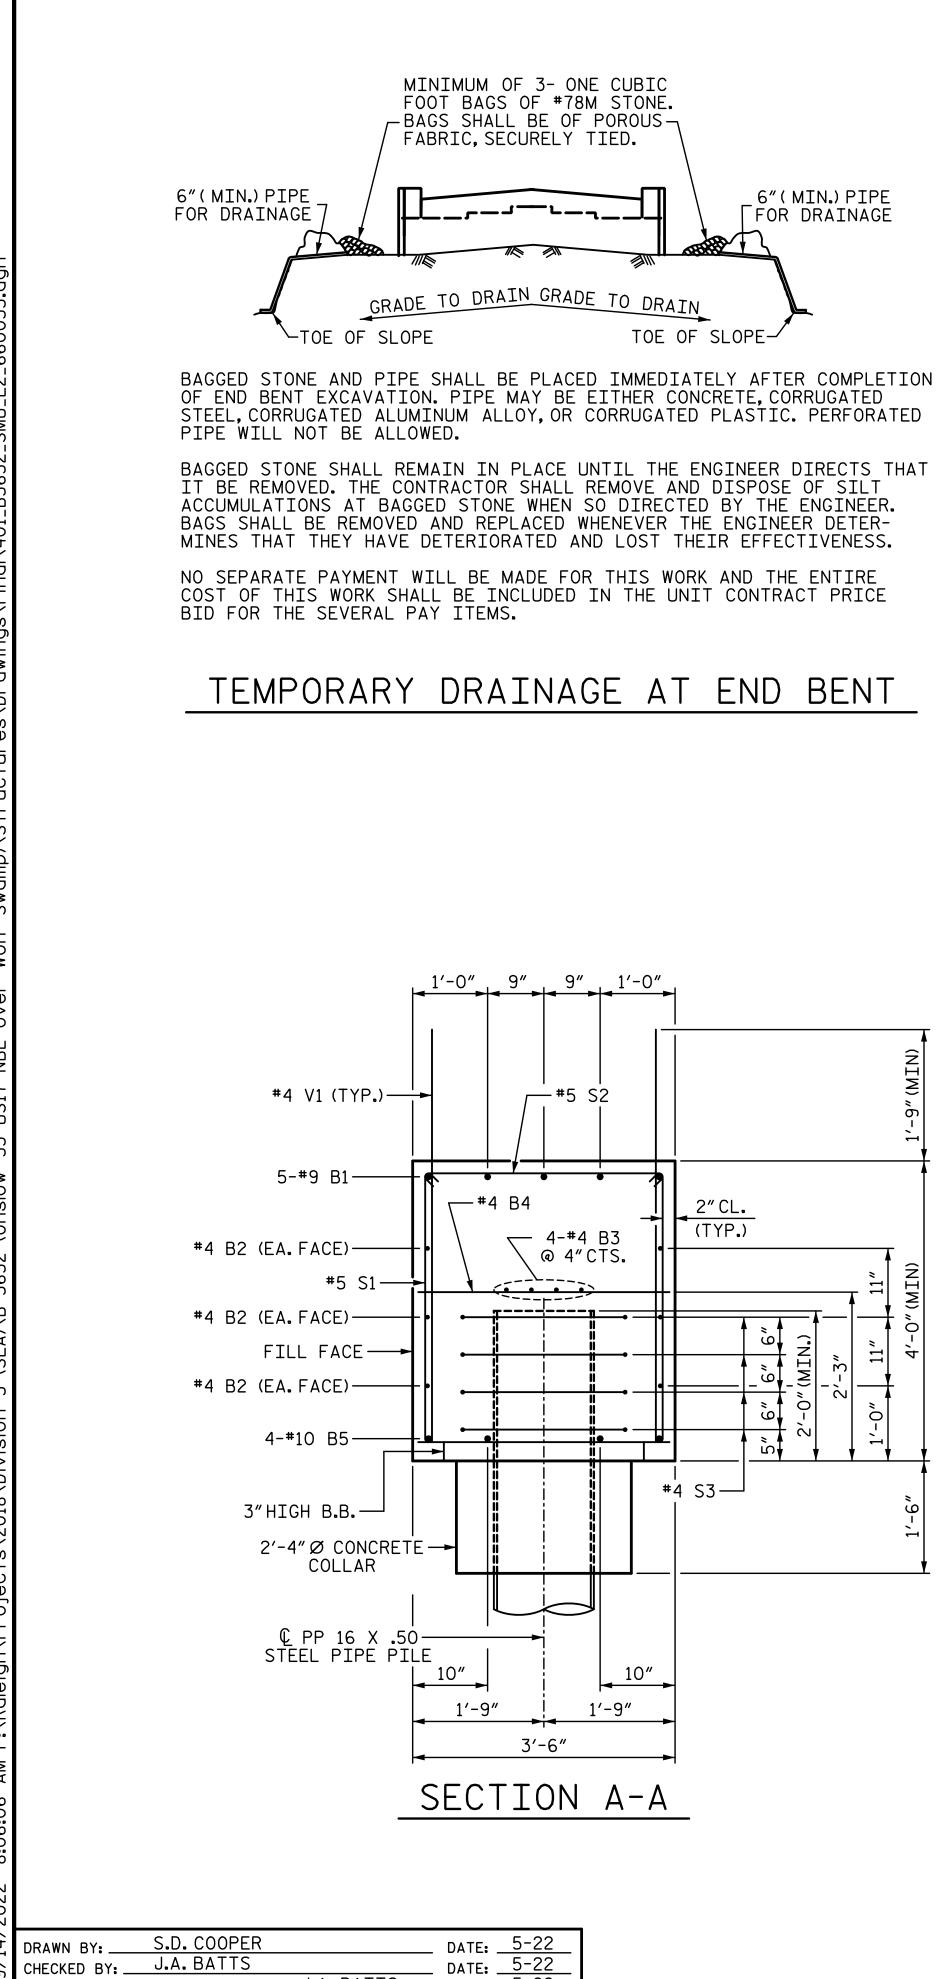

\_\_\_ DATE: <u>5-22</u> \_\_\_ DATE: <u>5-22</u> \_\_\_ DATE: <u>5-22</u> 

LICENSURE NO.

DOCUME UNLESS

|                                                      |                                                                                       |            |                     | CT NO.<br>ONSL<br>ON:20-<br>OF 3 | 0        | W                                     | CO      | UNTY                  |
|------------------------------------------------------|---------------------------------------------------------------------------------------|------------|---------------------|----------------------------------|----------|---------------------------------------|---------|-----------------------|
|                                                      |                                                                                       |            | DEPA                | RTMENT                           | 0        | NORTH CARG<br>TRAN<br>RALEIGH<br>RUCT | NSPORTA | TION                  |
| GI.<br>Sulte 200                                     | DOCTOR SERVICE AROLING<br>SOLUTION OF EBSING<br>30DUTED THE 8396460.<br>SEAL<br>18056 | END BENT 2 |                     |                                  |          |                                       |         |                       |
| 0 4474                                               | 9/14/2022   5:22 AM P                                                                 | Ð∓-        | REVISIONS SHEET NO. |                                  |          |                                       |         |                       |
| C-4434                                               |                                                                                       | N0.<br>≺1  | BY:                 | DATE:                            | NO.<br>ଜ | BY:                                   | DATE:   |                       |
| ENT NOT CONSIDERED FINAL<br>ALL SIGNATURES COMPLETED |                                                                                       | 1<br>2     |                     |                                  | 3<br>4   |                                       |         | total<br>sheets<br>26 |