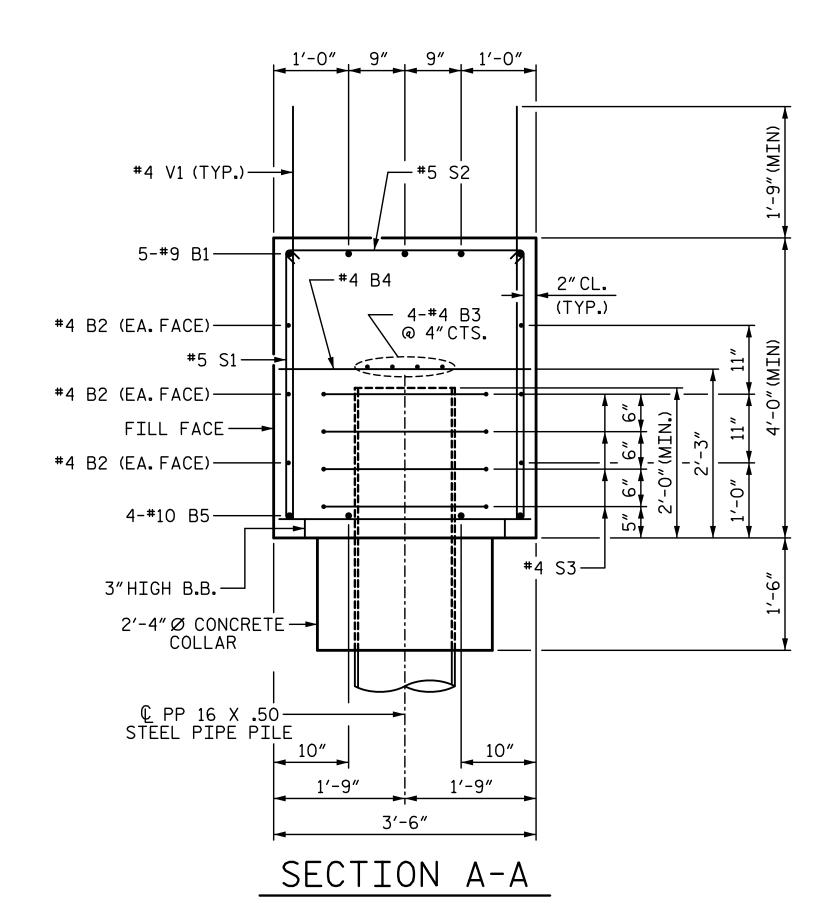

## TEMPORARY DRAINAGE AT END BENT

-BAR TYPES-BILL OF MATERIAL END BENT 1 BAR | NO. | SIZE | TYPE | LENGTH | WEIGHT #9 | 1 48′-4″ 822 5 #4 | STR | 24'-4" B2 195 12 45'-10" 1'-3" B1 11'-10" #4 STR 130 24'-4" B4 1′-5″ 1'-5" B5 #4 STR 25 3′-2″ 45'-10" B5 48'-8" 838 #10 4 1057 80 #5 12'-8" #4 | STR | 3′-8″ 48 118 60 #5 11'-4" 709 S2 256 60 #5 4'-1" S3 32 173 #4 5 8'-1" #4 | STR | 5′-9″ 68 261 465 72 #4 | STR | 9′-8″ 3′-2″ TOTAL REINFORCING STEEL 5049 LB CLASS AA CONCRETE —1'-3"LAP POUR 1 (CAP, COLLARS, & LOWER WINGS) 30.2 CY POUR 2 (UPPER WINGS) 6.5 CY TOTAL CLASS AA CONCRETE 36.7 CY PILE DRIVING EQUIPMENT SETUP FOR PP 16 X 0.50 GALVANIZED STEEL PILES 8 EA 2'-2" PP 16 X 0.50 GALVANIZED STEEL PILES 400 LF NO.8 PIPE PILE PLATES 8 EA ALL BAR DIMENSIONS ARE OUT TO OUT PILE REDRIVES 4 EA