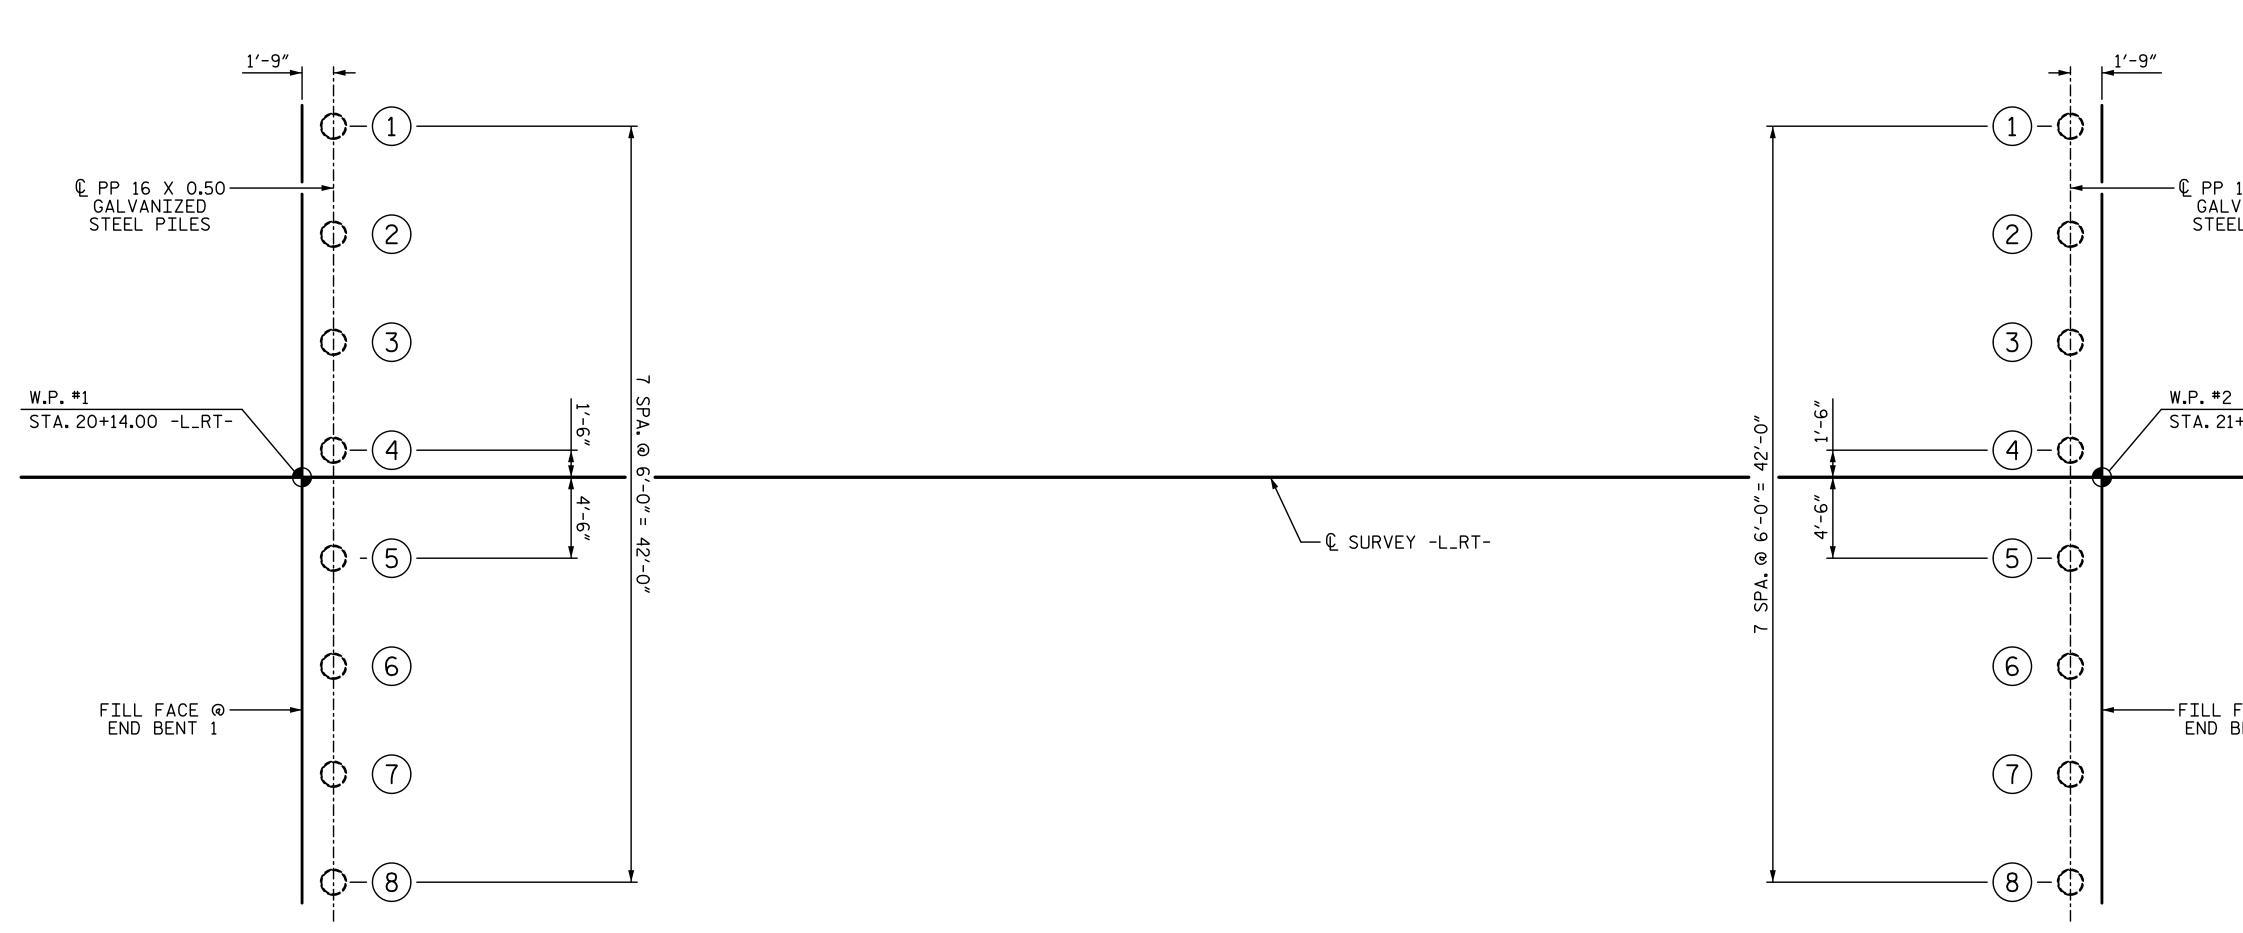

END BENT 1

## FOUNDATION NOTES:

FOR PILES, SEE SECTION 450 OF THE STANDARD SPECIFICATIONS. PILES AT END BENT 1 ARE DESIGNED FOR A FACTORED RESISTANCE OF 110 TONS PER PILE. DRIVE PILES AT END BENT 1 TO A REQUIRED DRIVING RESISTANCE OF 185 TONS PER PILE. PIPE PILE PLATES ARE REQUIRED FOR STEEL PIPE PILES AT END BENT 1. USE PIPE PILE PLATES WITH A DIAMETER EQUAL TO THE PIPE PILE DIAMETER. FOR STEEL PIPE PILE PLATES, SEE SECTION 450 OF THE STANDARD SPECIFICATIONS. PILES AT END BENT 2 ARE DESIGNED FOR A FACTORED RESISTANCE OF 110 TONS PER PILE. DRIVE PILES AT END BENT 2 TO A REQUIRED DRIVING RESISTANCE OF 185 TONS PER PILE. PIPE PILE PLATES ARE REQUIRED FOR STEEL PIPE PILES AT END BENT 2. USE PIPE PILE PLATES WITH A DIAMETER EQUAL TO THE PIPE PILE DIAMETER. FOR STEEL PIPE PILE PLATES, SEE SECTION 450 OF THE STANDARD SPECIFICATIONS. TESTING PILES WITH THE PDA DURING DRIVING, RESTRIKING OR REDRIVING MAY BE REQUIRED. THE ENGINEER WILL DETERMINE THE NEED FOR PDA TESTING. FOR PDA TESTING, SEE SECTION 450 OF THE STANDARD SPECIFICATIONS.

END BENT 2

## FOUNDATION LAYOUT

(ALL PILES ARE PP 16 X 0.50 GALVANIZED STEEL PILES) (DIMENSIONS LOCATING PILES ARE SHOWN TO THE CENTERLINE OF PILES)

LICENSURE NO.

DOCUME **UNLESS ALL SIGNATURES COMPLETED** 

-⊈ PP 16 X 0.50 GALVANIZED STEEL PILES

STA. 21+14.00 -L\_RT-

-FILL FACE @ END BENT 2

|                          |                                                   | PROJEC<br>STATI                                                          | ONSL            | OW                                 | CO    | UNTY                  |  |  |  |  |
|--------------------------|---------------------------------------------------|--------------------------------------------------------------------------|-----------------|------------------------------------|-------|-----------------------|--|--|--|--|
| SHEET 2 OF 4             |                                                   |                                                                          |                 |                                    |       |                       |  |  |  |  |
|                          |                                                   | DEPA                                                                     | STATI<br>RTMENT | OF NORTH CAR<br>OF TRAN<br>RALEIGH |       | TION                  |  |  |  |  |
|                          | -Doge Store Athy CAROL                            | G                                                                        | ENERA           | AL DF                              | AWIN  | ١G                    |  |  |  |  |
| <b>GI</b> ®              | Jour of Saller<br>30D66 BEB96460<br>SEAL<br>18056 | FOR BRIDGE ON US 17 NB<br>OVER WOLF SWAMP<br>BETWEEN SR 1407 AND SR 1327 |                 |                                    |       |                       |  |  |  |  |
| Suite 200<br>518         | MGINEE GUN                                        |                                                                          |                 |                                    |       |                       |  |  |  |  |
|                          | 9/14/2022   5:22 AM PC                            | REVISIONS SHEET NO.                                                      |                 |                                    |       |                       |  |  |  |  |
| C-4434                   | · · ·                                             | NO. BY:                                                                  | DATE:           | NO. BY:                            | DATE: | S-3                   |  |  |  |  |
| ENT NOT CONSIDERED FINAL |                                                   | 1<br>2                                                                   |                 | <u>ঙ</u><br>4                      |       | total<br>sheets<br>26 |  |  |  |  |