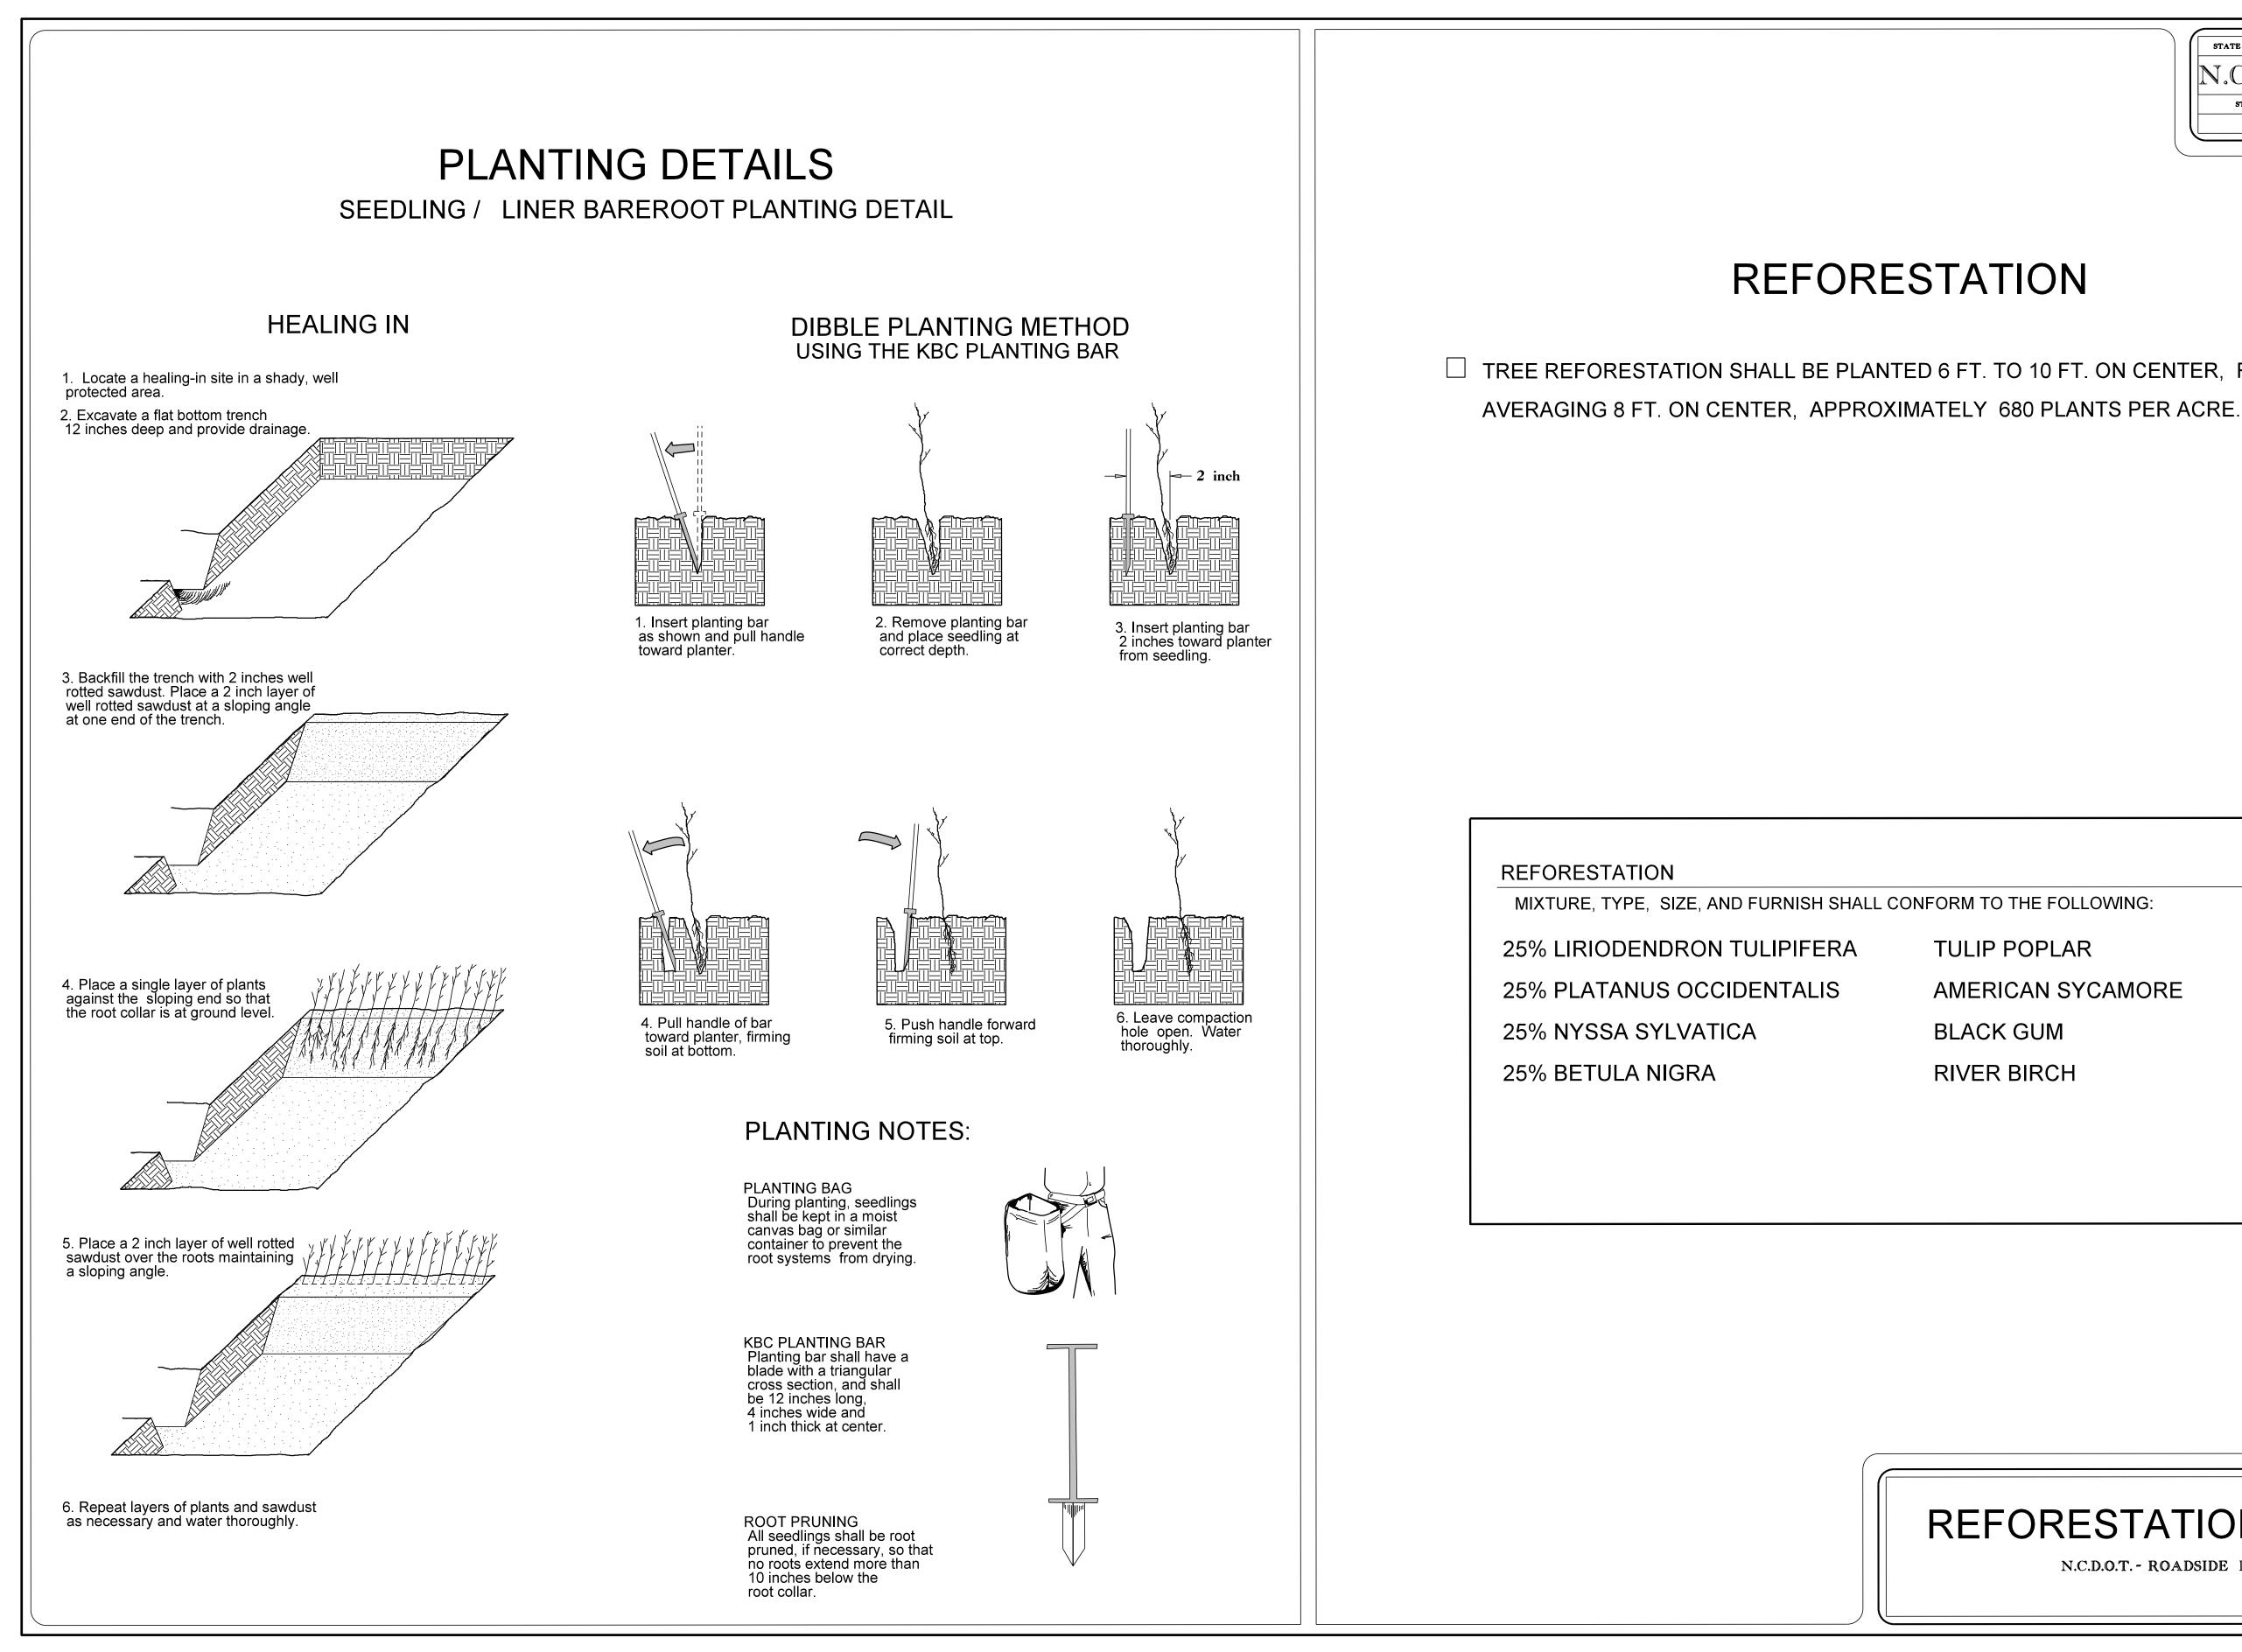

## REFORESTATION

TREE REFORESTATION SHALL BE PLANTED 6 FT. TO 10 FT. ON CENTER, RANDOM SPACING,

| CONFORM TO THE FOLLOWING: |                  |  |  |
|---------------------------|------------------|--|--|
| TULIP POPLAR              | 12 in - 18 in BR |  |  |
| AMERICAN SYCAMORE         | 12 in - 18 in BR |  |  |
| BLACK GUM                 | 12 in - 18 in BR |  |  |
| RIVER BIRCH               | 12 in - 18 in BR |  |  |
|                           |                  |  |  |