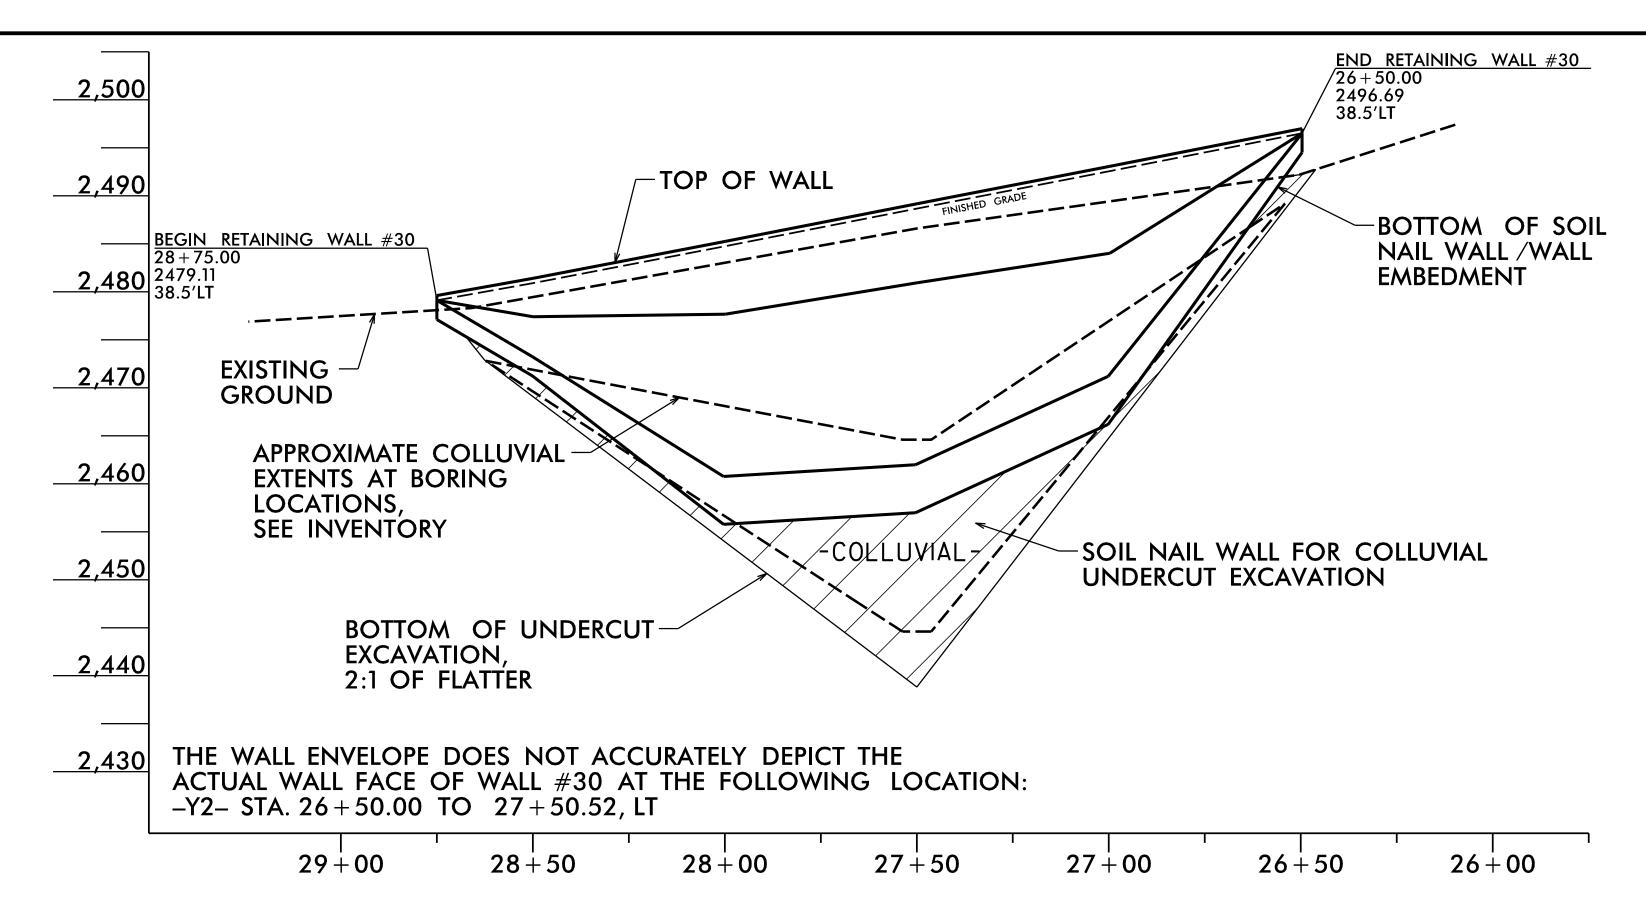

APPROXIMATE ENVELOPE SHORING FOR UNDERCUT

NOT TO SCALE (LOOKING AT WALL FACE)

SCALE: 50' = 1" -Y2- STA. 26+50.00 TO -Y2- STA. 28+50.00, LT

| ESTIMA              | TED SOIL NAIL S                    | SHORING QUAN                 | NTITIES                  |
|---------------------|------------------------------------|------------------------------|--------------------------|
| RETAINING<br>WALL # | SOIL NAIL SHORING<br>(SQUARE FEET) | SOIL NAIL VERIFICATION TESTS | SOIL NAIL<br>PROOF TESTS |
| 30                  | 1,830                              | 1                            | 5                        |

| ESTIMATED QUANTITIES                        |          |  |  |  |  |
|---------------------------------------------|----------|--|--|--|--|
| UNDERCUT EXCAVATION                         | 2,850 CY |  |  |  |  |
| GEOTEXTILE FOR SOIL STABILIZATION           | 550 SY   |  |  |  |  |
| SELECT GRANULAR MATERIAL                    | 550 CY   |  |  |  |  |
| SHOULDER DRAIN                              | 600 LF   |  |  |  |  |
| CONCRETE PAD FOR SHOULDER DRAIN PIPE OUTLET | 5 EA     |  |  |  |  |
| HORIZONTAL DRAINS (CONTINGENCY)             | 115 LF   |  |  |  |  |