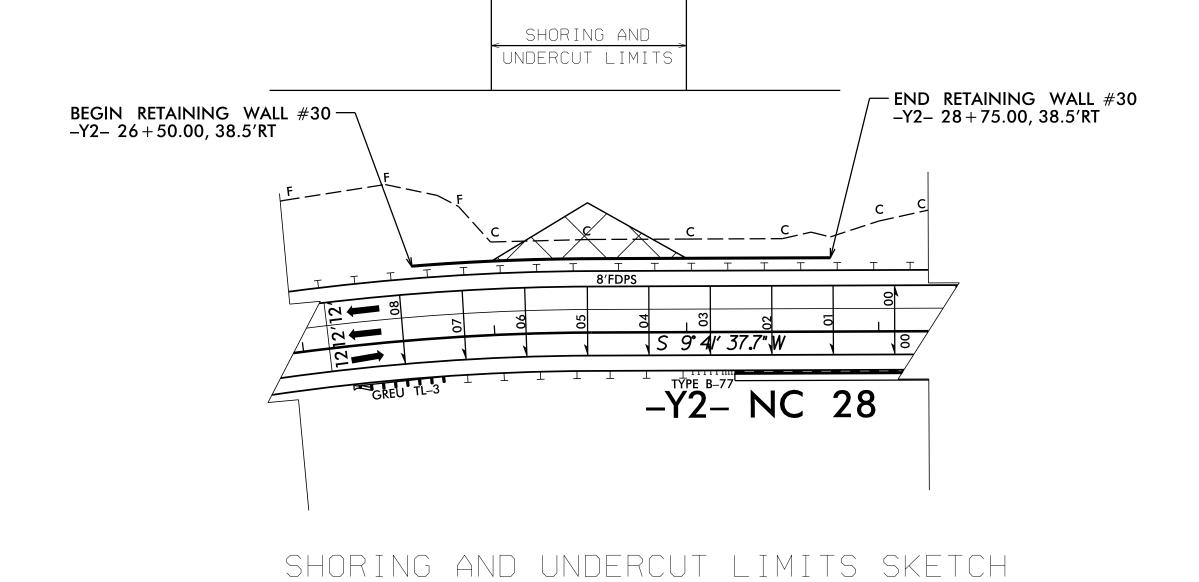

APPROXIMATE ENVELOPE SHORING FOR UNDERCUT

NOT TO SCALE (LOOKING AT WALL FACE)

SCALE: 50' = 1" -Y2- STA. 26+50.00 TO -Y2- STA. 28+50.00, LT

| ESTIMA              | TED SOIL NAIL S                    | SHORING QUAN                 | NTITIES                  |
|---------------------|------------------------------------|------------------------------|--------------------------|
| RETAINING<br>WALL # | SOIL NAIL SHORING<br>(SQUARE FEET) | SOIL NAIL VERIFICATION TESTS | SOIL NAIL<br>PROOF TESTS |
| 30                  | 1,830                              | 1                            | 5                        |

PROJECT NO.: A-0009CC

GRAHAM COUNTY

STATION: -Y2- 26+50, 39' LT TO 28+75, 39' LT SHEET 5 OF 7

Prepared in the Office of:

CAROLINAS
GEOTECHNICAL
GROUP
2400 CROWNPOINT EXECUTIVE DRIVE
SUITE 800
CHARLOTTE, NC 28227