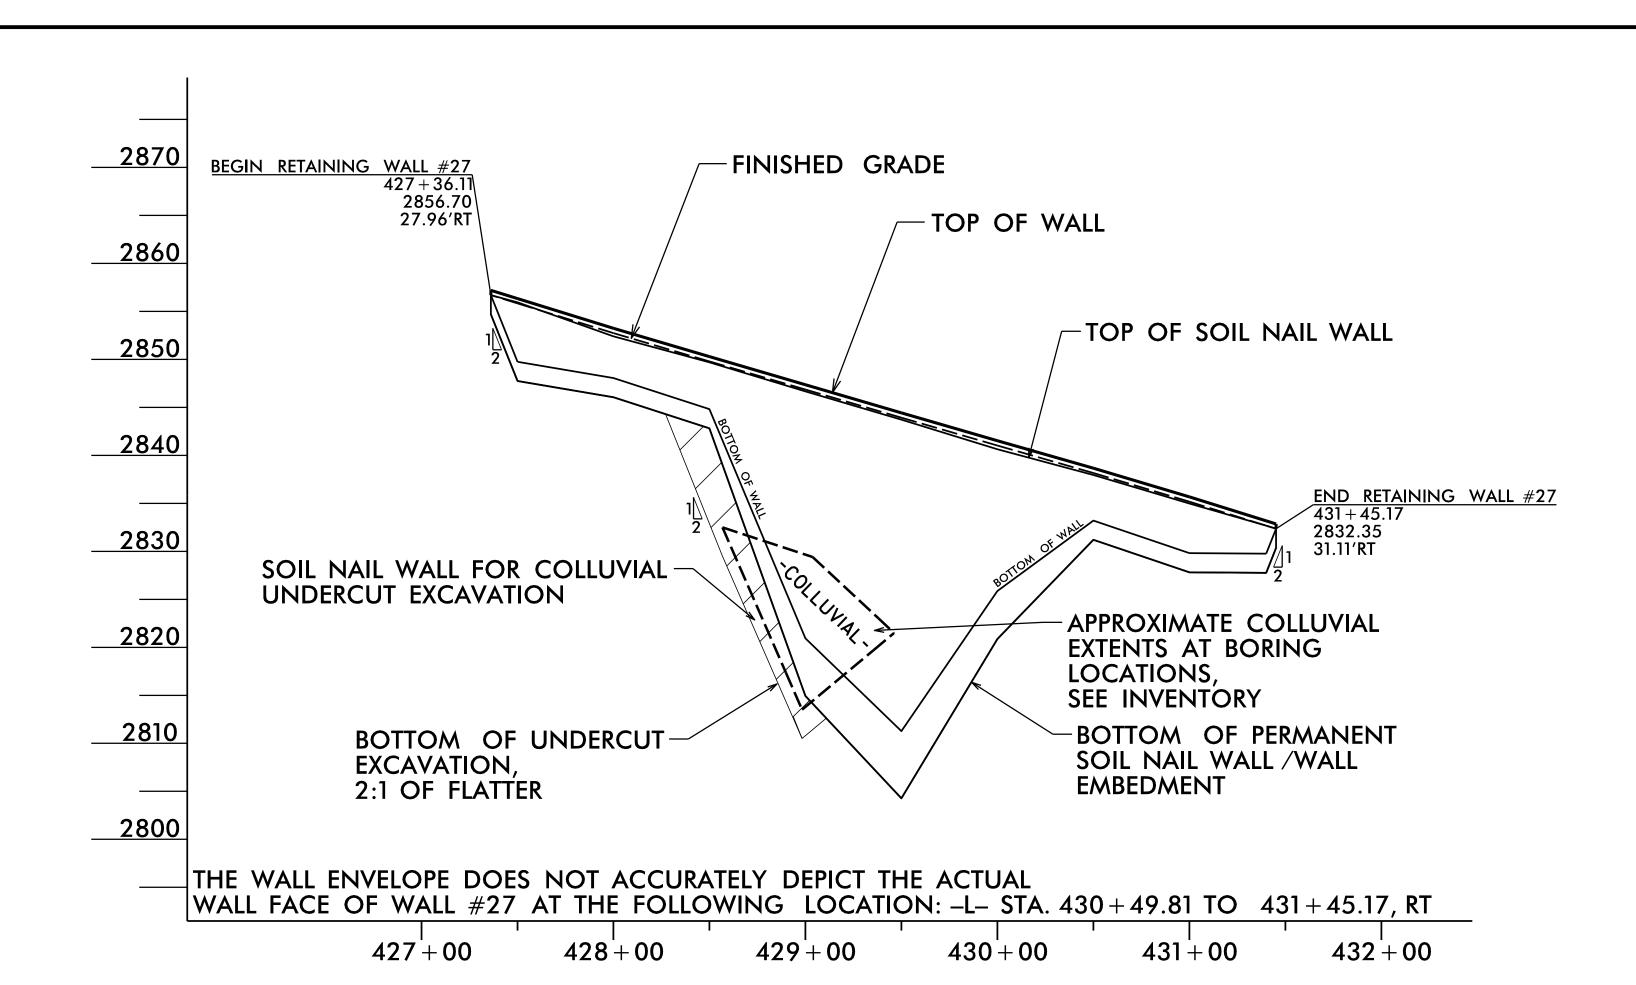

PROJECT NO.: A-0009CC

GRAHAM COUNTY

STATION: -L- 427+36, 28' RT TO 431+45, 31' RT SHEET 6 OF 8

RETAINING WALL #27 SOIL NAIL SHORING FOR UNDERCUT EXCAVATION

| REVISIONS |    |      |     |    |      |                |  |
|-----------|----|------|-----|----|------|----------------|--|
| NO.       | BY | DATE | NO. | BY | DATE | SHEET<br>NO.   |  |
| 1         |    |      | 3   |    |      | W27 <b>-</b> 6 |  |
| 2         |    |      | 4   |    |      | VV27 O         |  |
|           |    |      |     |    |      |                |  |