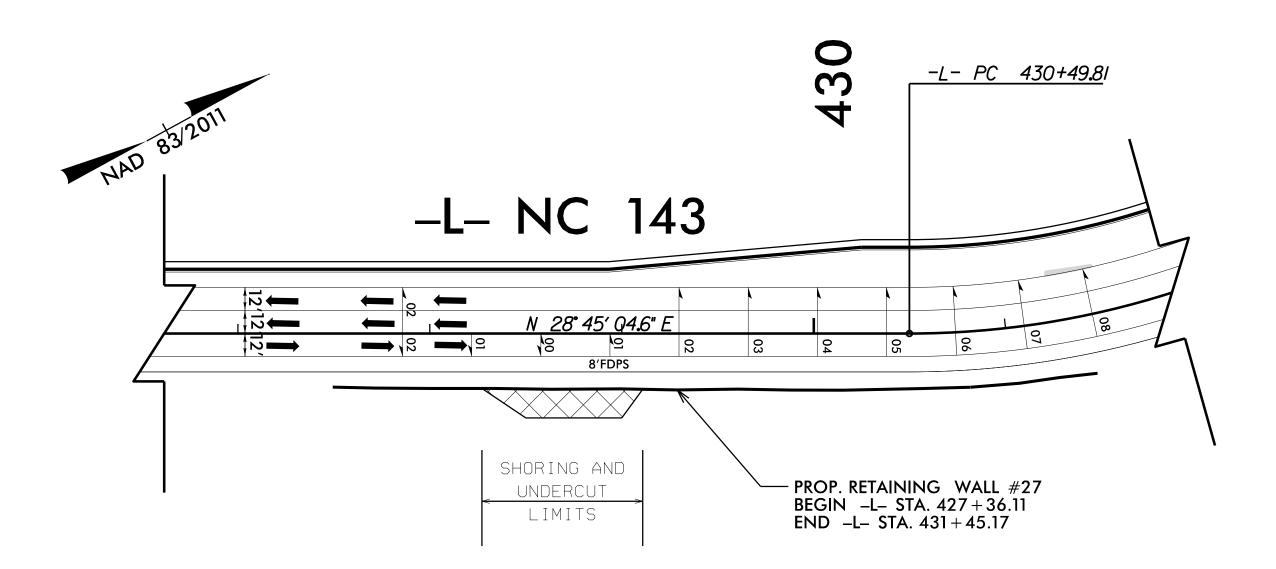

PROJECT NO.: A-0009CC

GRAHAM COUNTY

STATION: -L- 427+36, 28' RT TO 431+45, 31' RT SHEET 6 OF 8

RETAINING WALL #27 SOIL NAIL SHORING FOR UNDERCUT EXCAVATION

| REVISIONS |    |      |     |    |      |                |  |
|-----------|----|------|-----|----|------|----------------|--|
| NO.       | BY | DATE | NO. | BY | DATE | SHEET<br>NO.   |  |
| 1         |    |      | 3   |    |      | W27 <b>-</b> 6 |  |
| 2         |    |      | 4   |    |      | VV27 O         |  |
|           |    |      |     |    |      |                |  |