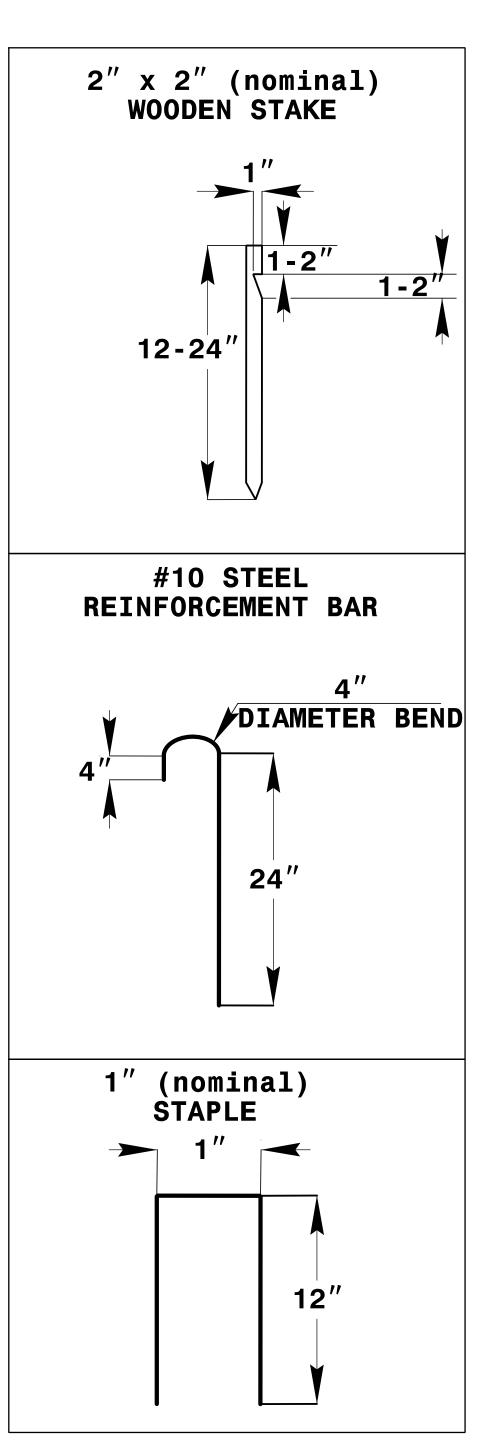

DocuSign Envelope ID: 7F7D6154-E20D-4CB7-BDE1-D7E45118F9DD

## SKIMMER BASIN WITH BAFFLES DETAIL

| PROJECT REFERENCE NO.      |  | SHEET NO.              |
|----------------------------|--|------------------------|
| A-0009CC                   |  | EC-2                   |
| R'W SHEET NO.              |  |                        |
| ROADWAY DESIGN<br>ENGINEER |  | HYDRAULICS<br>ENGINEER |
|                            |  |                        |





## COIR FIBER MAT ANCHOR OPTIONS

## NOTES

- 1. SEED AND PLACE MATTING FOR EROSION CONTROL ON INTERIOR AND EXTERIOR SIDESLOPES.
- 2. LIMIT EARTH DIKE HEIGHT TO 5 FT.

- 3. FOR BASIN DEPTH OF 3 FT., THE MINIMUM BASIN WIDTH SHALL BE 9 FT.
  4. DETERMINE PRIMARY SPILLWAY WEIR LENGTH (FT.) USING Q/O.8, WHERE Q IS FLOW RATE (CFS) INTO BASIN.
  5. PLASTIC SLOPE DRAIN PIPE AT INLET OF BASIN MAY BE REPLACED BY FILTRATION GEOTEXTILE OR TARP AS DIRECTED.
- 6. SOIL STABILIZATION GEOTEXTILE FOR PRIMARY SPILLWAY SHALL BE ONE CONTINUOUS PIECE OF MATERIAL OR OVERLAPPED 18 IN. (MIN.).

NOT TO SCALE