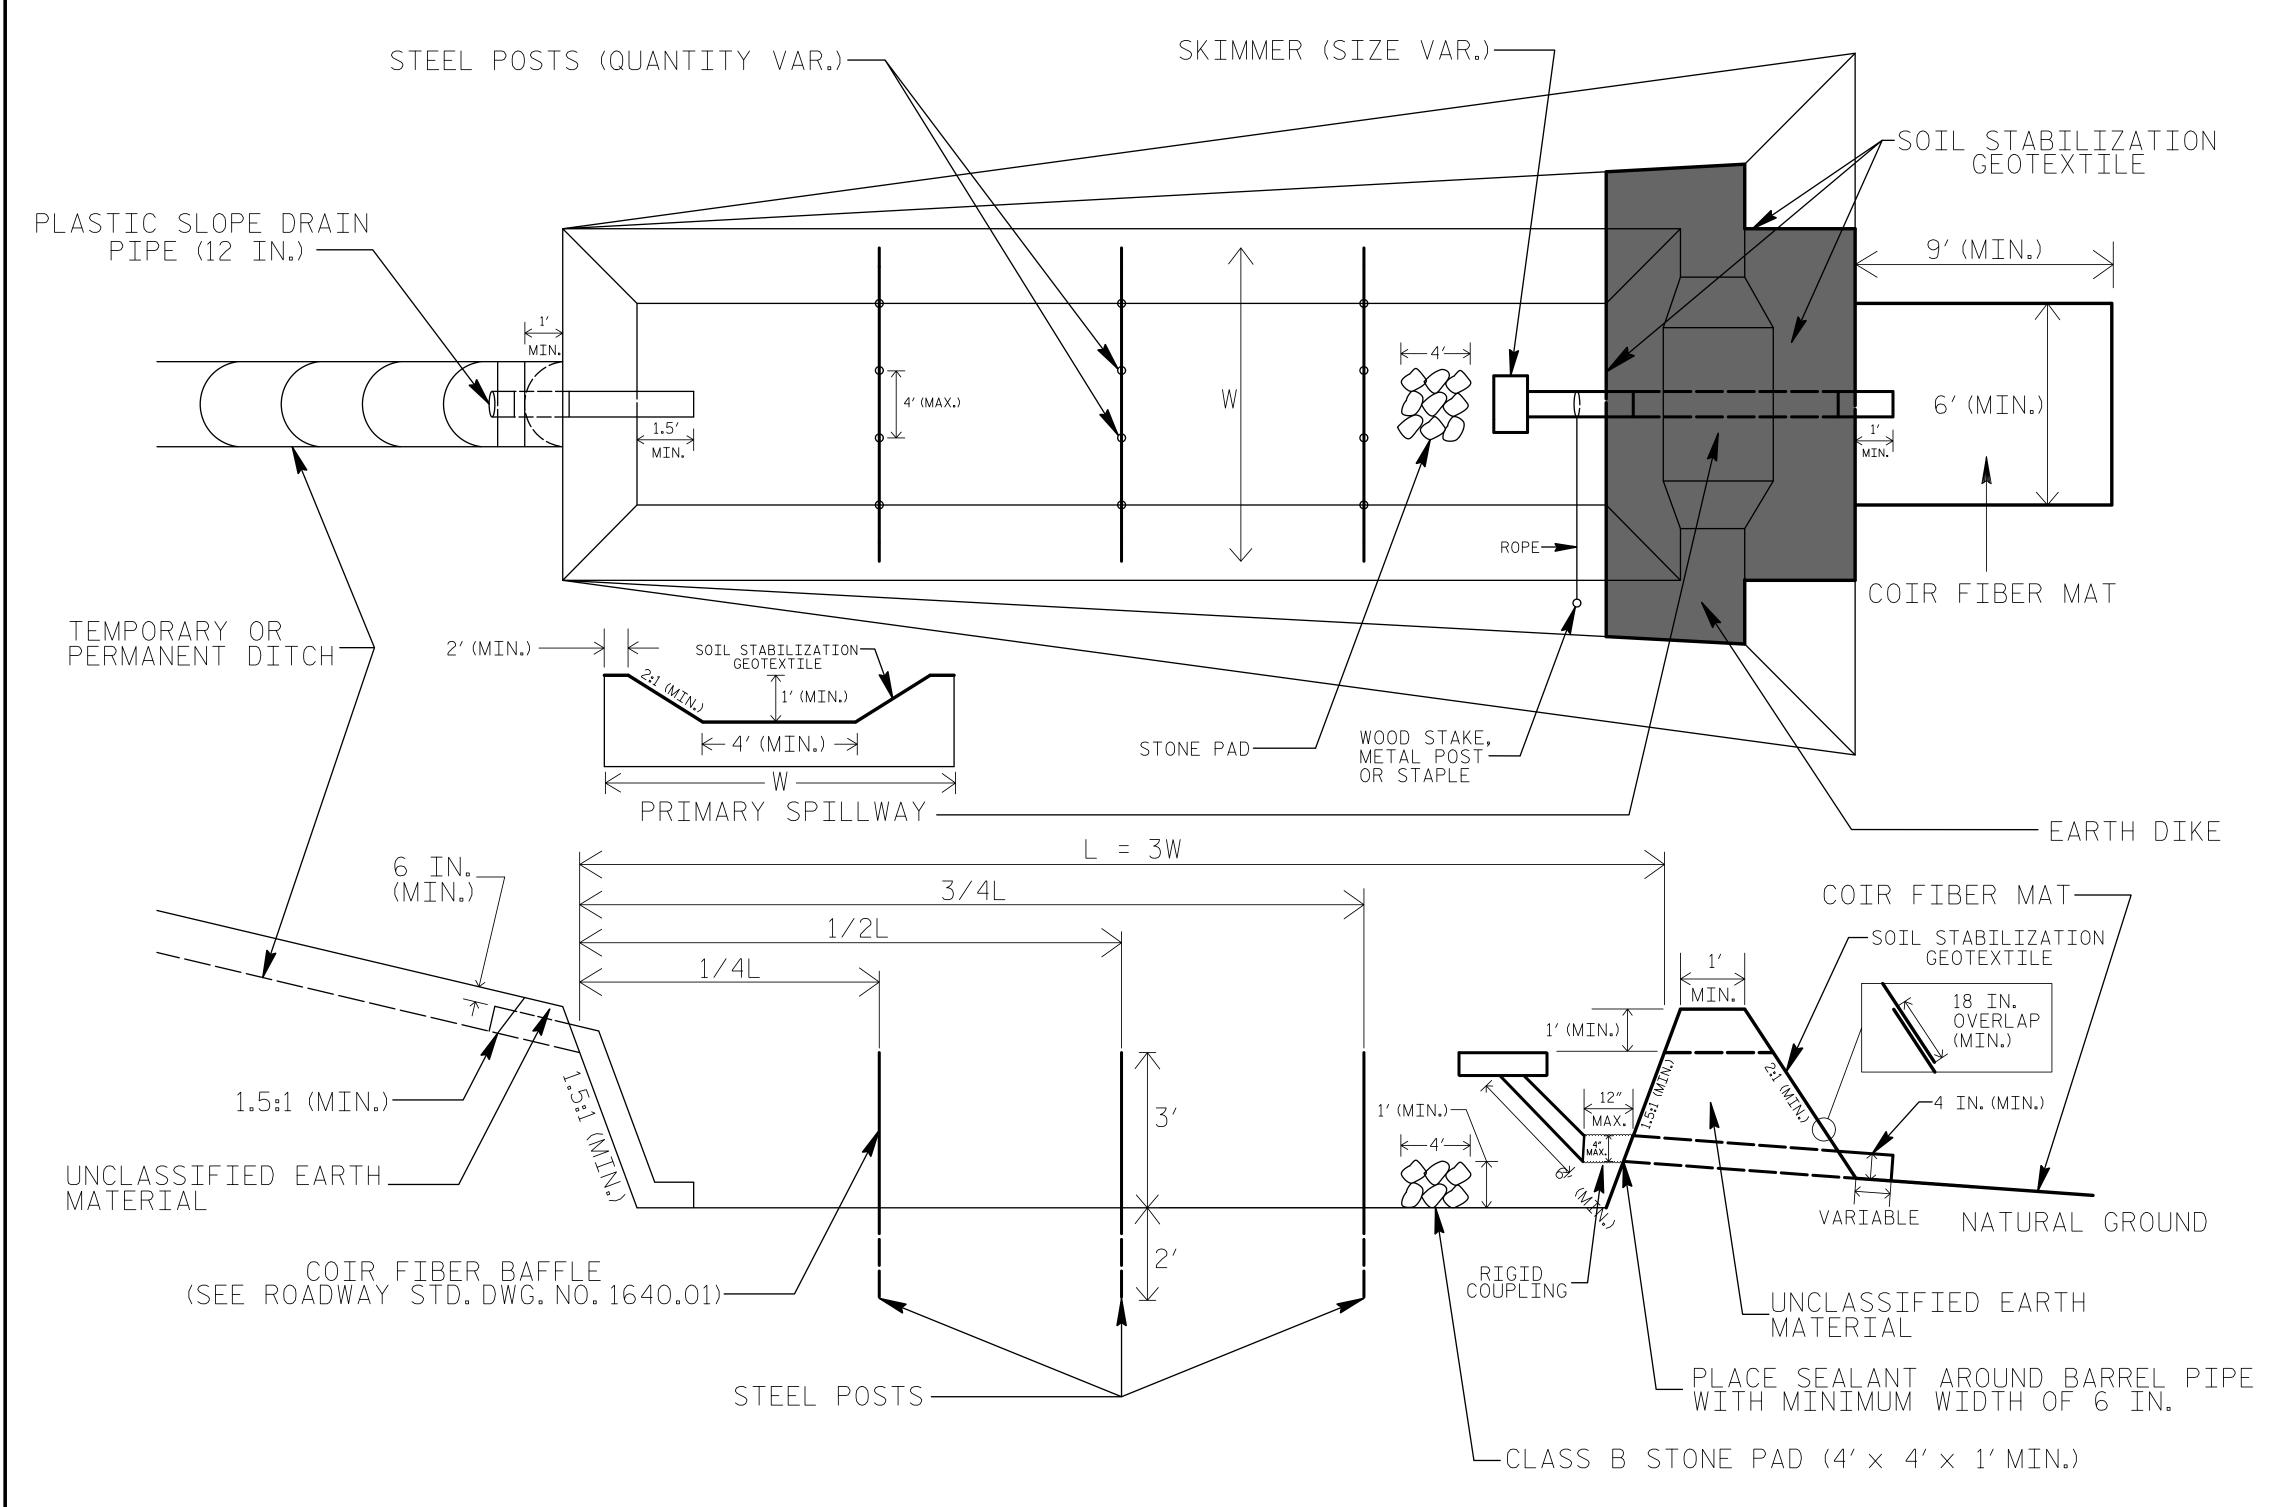

## SKIMMER BASIN WITH BAFFLES DETAIL

| PROJECT REFERENCE NO.      |  | SHEET NO.              |
|----------------------------|--|------------------------|
| A-0009CC                   |  | EC-2                   |
| R'W SHEET NO.              |  |                        |
| ROADWAY DESIGN<br>ENGINEER |  | HYDRAULICS<br>ENGINEER |
|                            |  |                        |

## NOTES

- 1. SEED AND PLACE MATTING FOR EROSION CONTROL ON INTERIOR AND EXTERIOR SIDESLOPES.
- 2. LIMIT EARTH DIKE HEIGHT TO 5 FT.

- 3. FOR BASIN DEPTH OF 3 FT., THE MINIMUM BASIN WIDTH SHALL BE 9 FT.
  4. DETERMINE PRIMARY SPILLWAY WEIR LENGTH (FT.) USING Q/O.8, WHERE Q IS FLOW RATE (CFS) INTO BASIN.
  5. PLASTIC SLOPE DRAIN PIPE AT INLET OF BASIN MAY BE REPLACED BY FILTRATION GEOTEXTILE OR TARP AS DIRECTED.
- 6. SOIL STABILIZATION GEOTEXTILE FOR PRIMARY SPILLWAY SHALL BE ONE CONTINUOUS PIECE OF MATERIAL OR OVERLAPPED 18 IN. (MIN.).

NOT TO SCALE