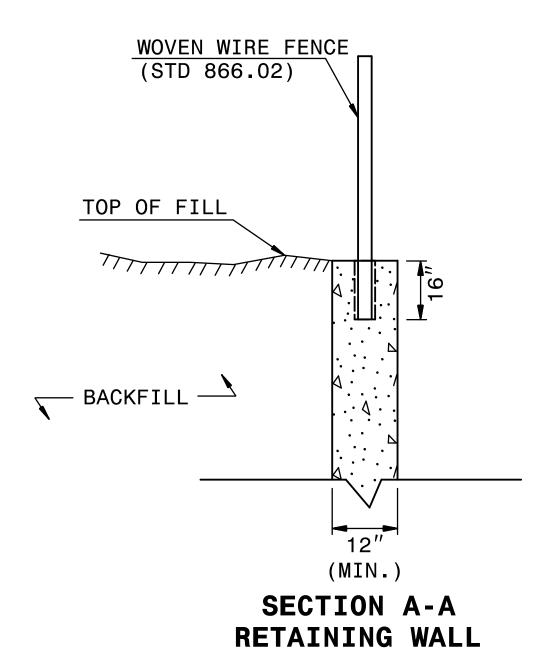

DocuSign Envelope ID: BC7028AC-C3E8-4BD5-B6D8-B8BB15982FBD

PROJECT REFERENCE NO. SHEET NO. A-0009CC 2B-2

EMBED WOVEN WIRE FENCE 16" INTO PROPOSED WALL IN A SLEEVE OR BLOCKOUT WITH EPOXY OR CONCRETE GROUT ANCHORING SYSTEM. PRE-MEASURE AND CENTER THE PROPOSED FENCE ON TOP OF WALL FOR POST SPACINGS. IF DRILLING THE HOLES FOR POSTS, USE A ROTARY DRILL TO DRILL HOLES IN THE CONCRETE. NO IMPACT DRILLS WILL BE ALLOWED, TO ELIMINATE ANY POSSIBILITY OF STRUCTURAL DAMAGES TO THE PROPOSED WALL.

## WOVEN WIRE FENCE ON RETAINING WALL

ORIGINAL BY: C.B. PRUETT DATE: MAY 2022

MODIFIED BY: S. G. MELVIN DATE: JUNE 2022

CHECKED BY: DATE: The specific of the specific or the spec