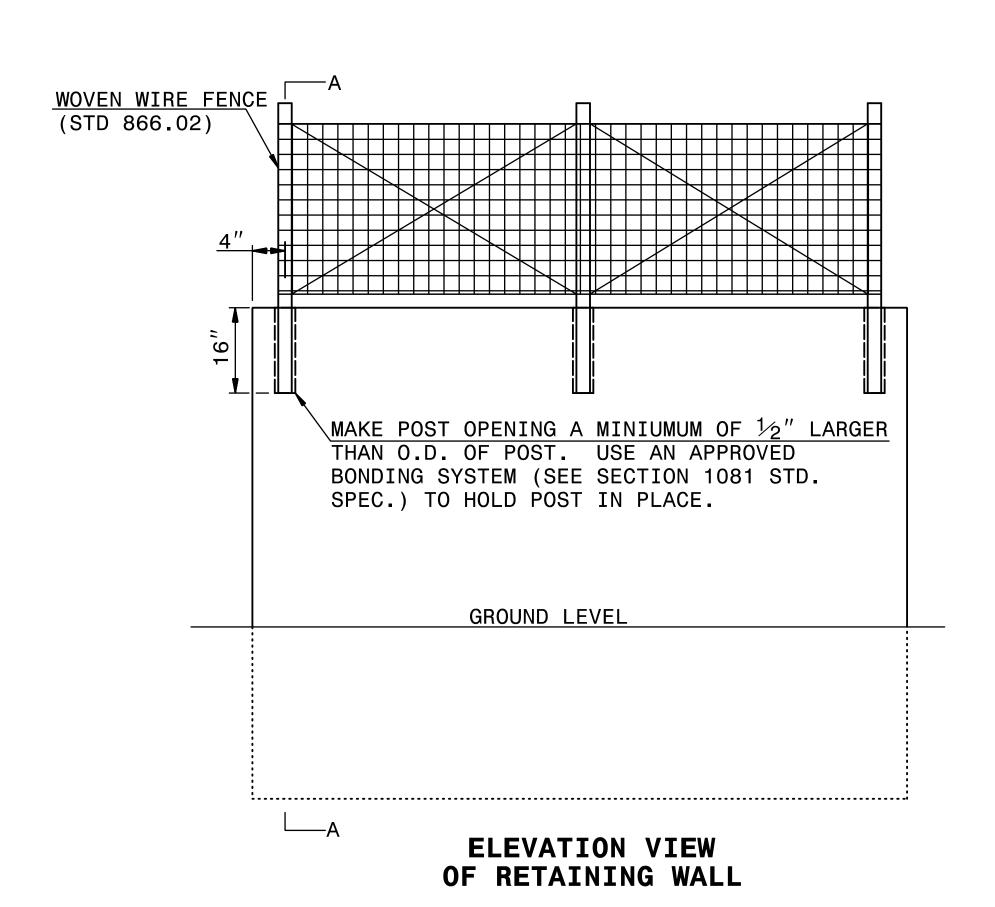

DocuSign Envelope ID: BC7028AC-C3E8-4BD5-B6D8-B8BB15982FBD

PROJECT REFERENCE NO. SHEET NO. A-0009CC 2B-2

EMBED WOVEN WIRE FENCE 16" INTO PROPOSED WALL IN A SLEEVE OR BLOCKOUT WITH EPOXY OR CONCRETE GROUT ANCHORING SYSTEM. PRE-MEASURE AND CENTER THE PROPOSED FENCE ON TOP OF WALL FOR POST SPACINGS. IF DRILLING THE HOLES FOR POSTS, USE A ROTARY DRILL TO DRILL HOLES IN THE CONCRETE. NO IMPACT DRILLS WILL BE ALLOWED, TO ELIMINATE ANY POSSIBILITY OF STRUCTURAL DAMAGES TO THE PROPOSED WALL.

## WOVEN WIRE FENCE ON RETAINING WALL

ORIGINAL BY: C.B. PRUETT DATE: MAY 2022

MODIFIED BY: S. G. MELVIN DATE: JUNE 2022

CHECKED BY: DATE: The specific of the specific or the spec