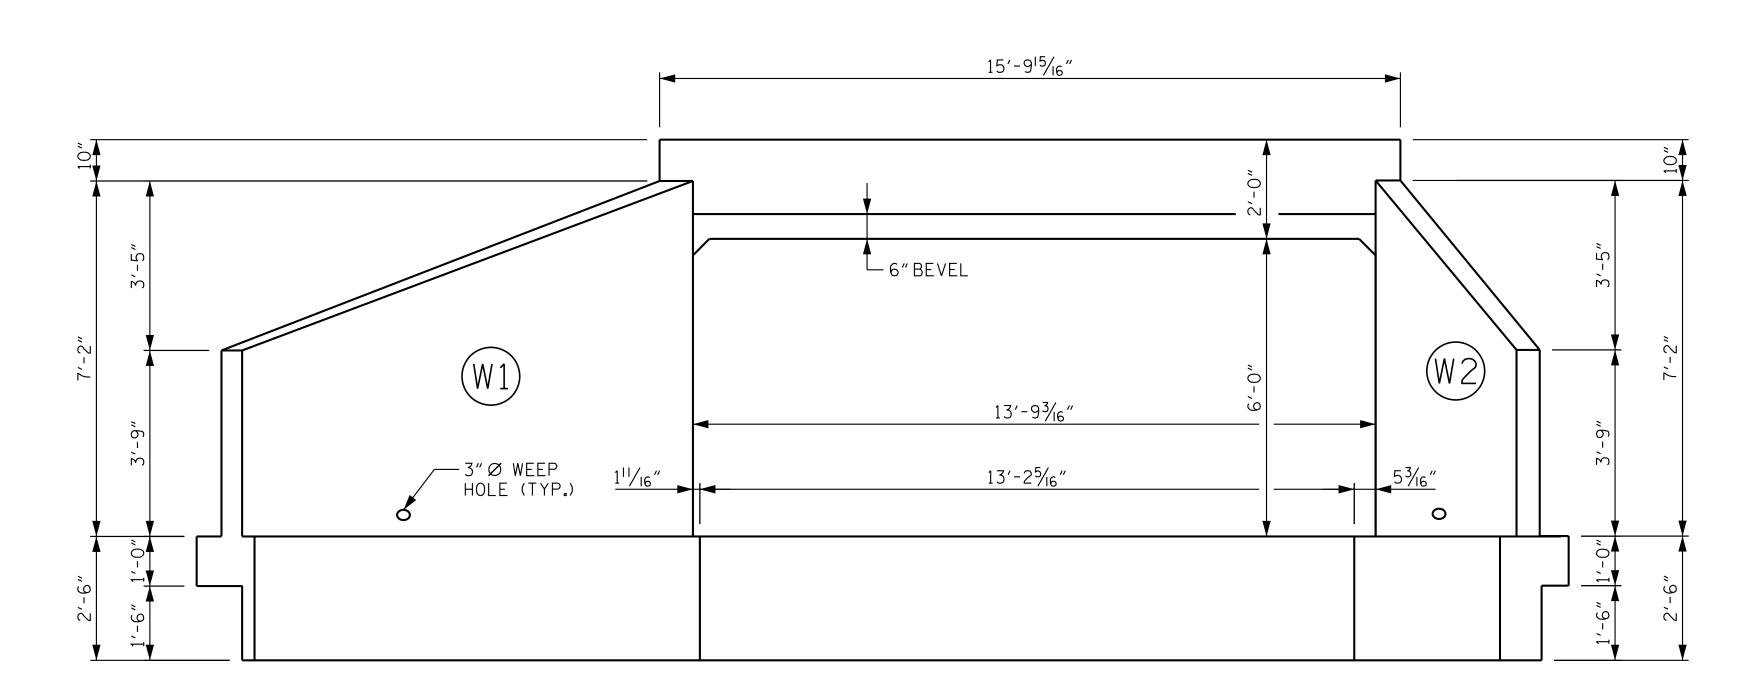

END ELEVATION NORMAL TO SKEW - INLET

END ELEVATION NORMAL TO SKEW - OUTLET

DRAWN BY: J.I.KIMBLE DATE: 11/19
CHECKED BY: C.T.POOLE DATE: 11/19
DESIGN ENGINEER OF RECORD: J.C.WILSON DATE: 11/19

DOCUMENT NOT CONSIDERED FINAL UNLESS ALL SIGNATURES COMPLETED

PROJECT NO. <u>U-5724</u>

<u>WAYNE</u> county

STATION: 44+87.00 -Y2-

SHEET 4 OF 8

STATE OF NORTH CAROLINA

DEPARTMENT OF TRANSPORTATION

RALETCH

SINGLE 10 FT. X 6 FT. CONCRETE BOX CULVERT 136° SKEW