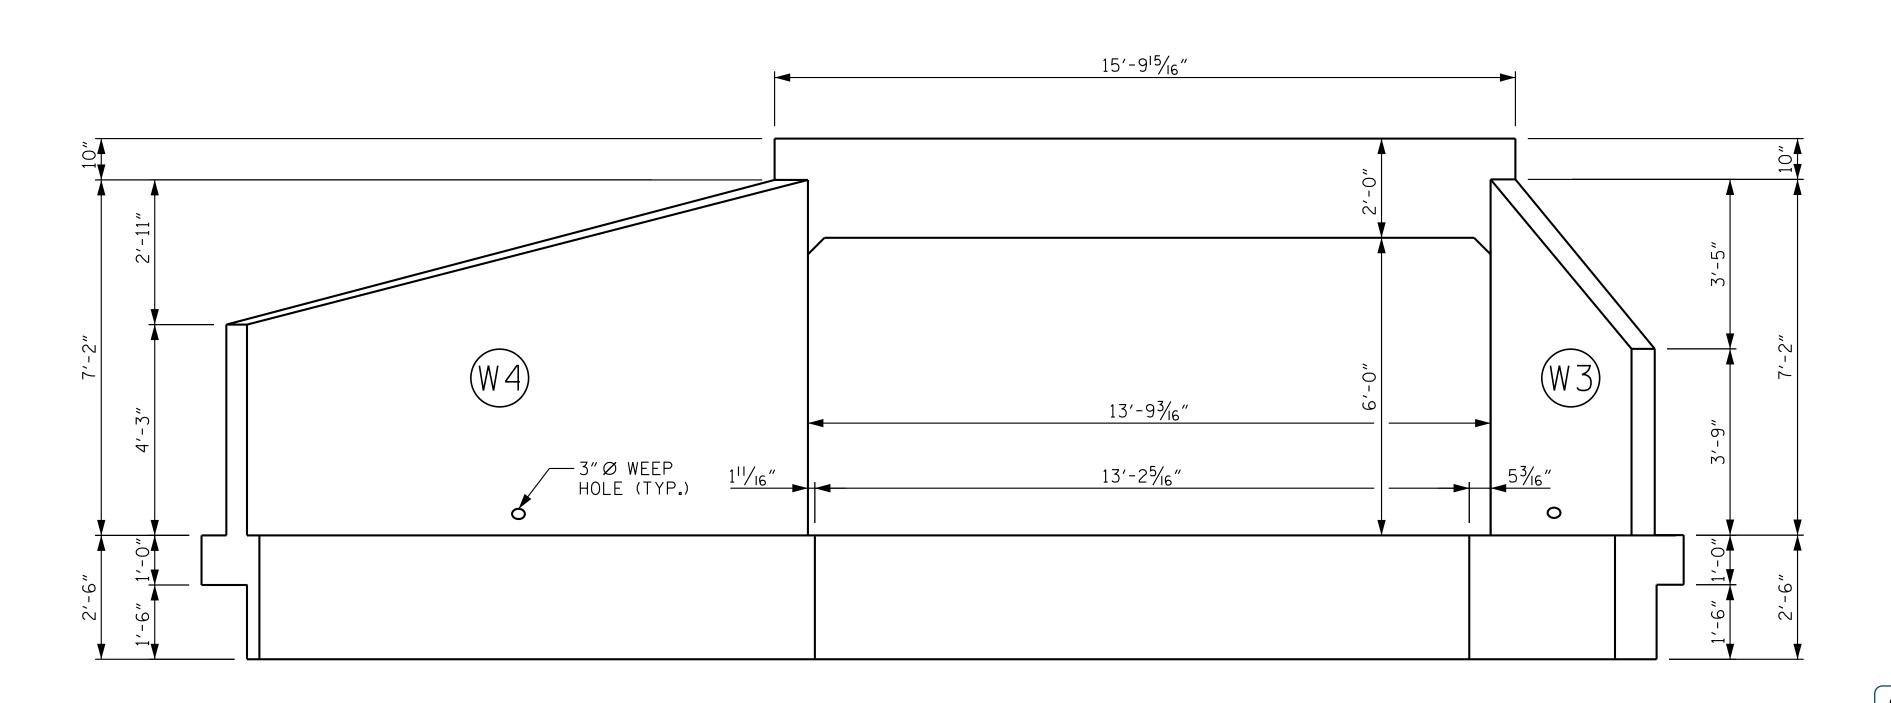

END ELEVATION NORMAL TO SKEW - INLET

END ELEVATION NORMAL TO SKEW - OUTLET

DRAWN BY: J.I.KIMBLE DATE: 11/19
CHECKED BY: C.T.POOLE DATE: 11/19
DESIGN ENGINEER OF RECORD: J.C.WILSON DATE: 11/19

DOCUMENT NOT CONSIDERED FINAL UNLESS ALL SIGNATURES COMPLETED

PROJECT NO. <u>U-5724</u>

<u>WAYNE</u> county

STATION: 44+87.00 -Y2-

SHEET 4 OF 8

STATE OF NORTH CAROLINA

DEPARTMENT OF TRANSPORTATION

RALETCH

SINGLE 10 FT. X 6 FT. CONCRETE BOX CULVERT 136° SKEW