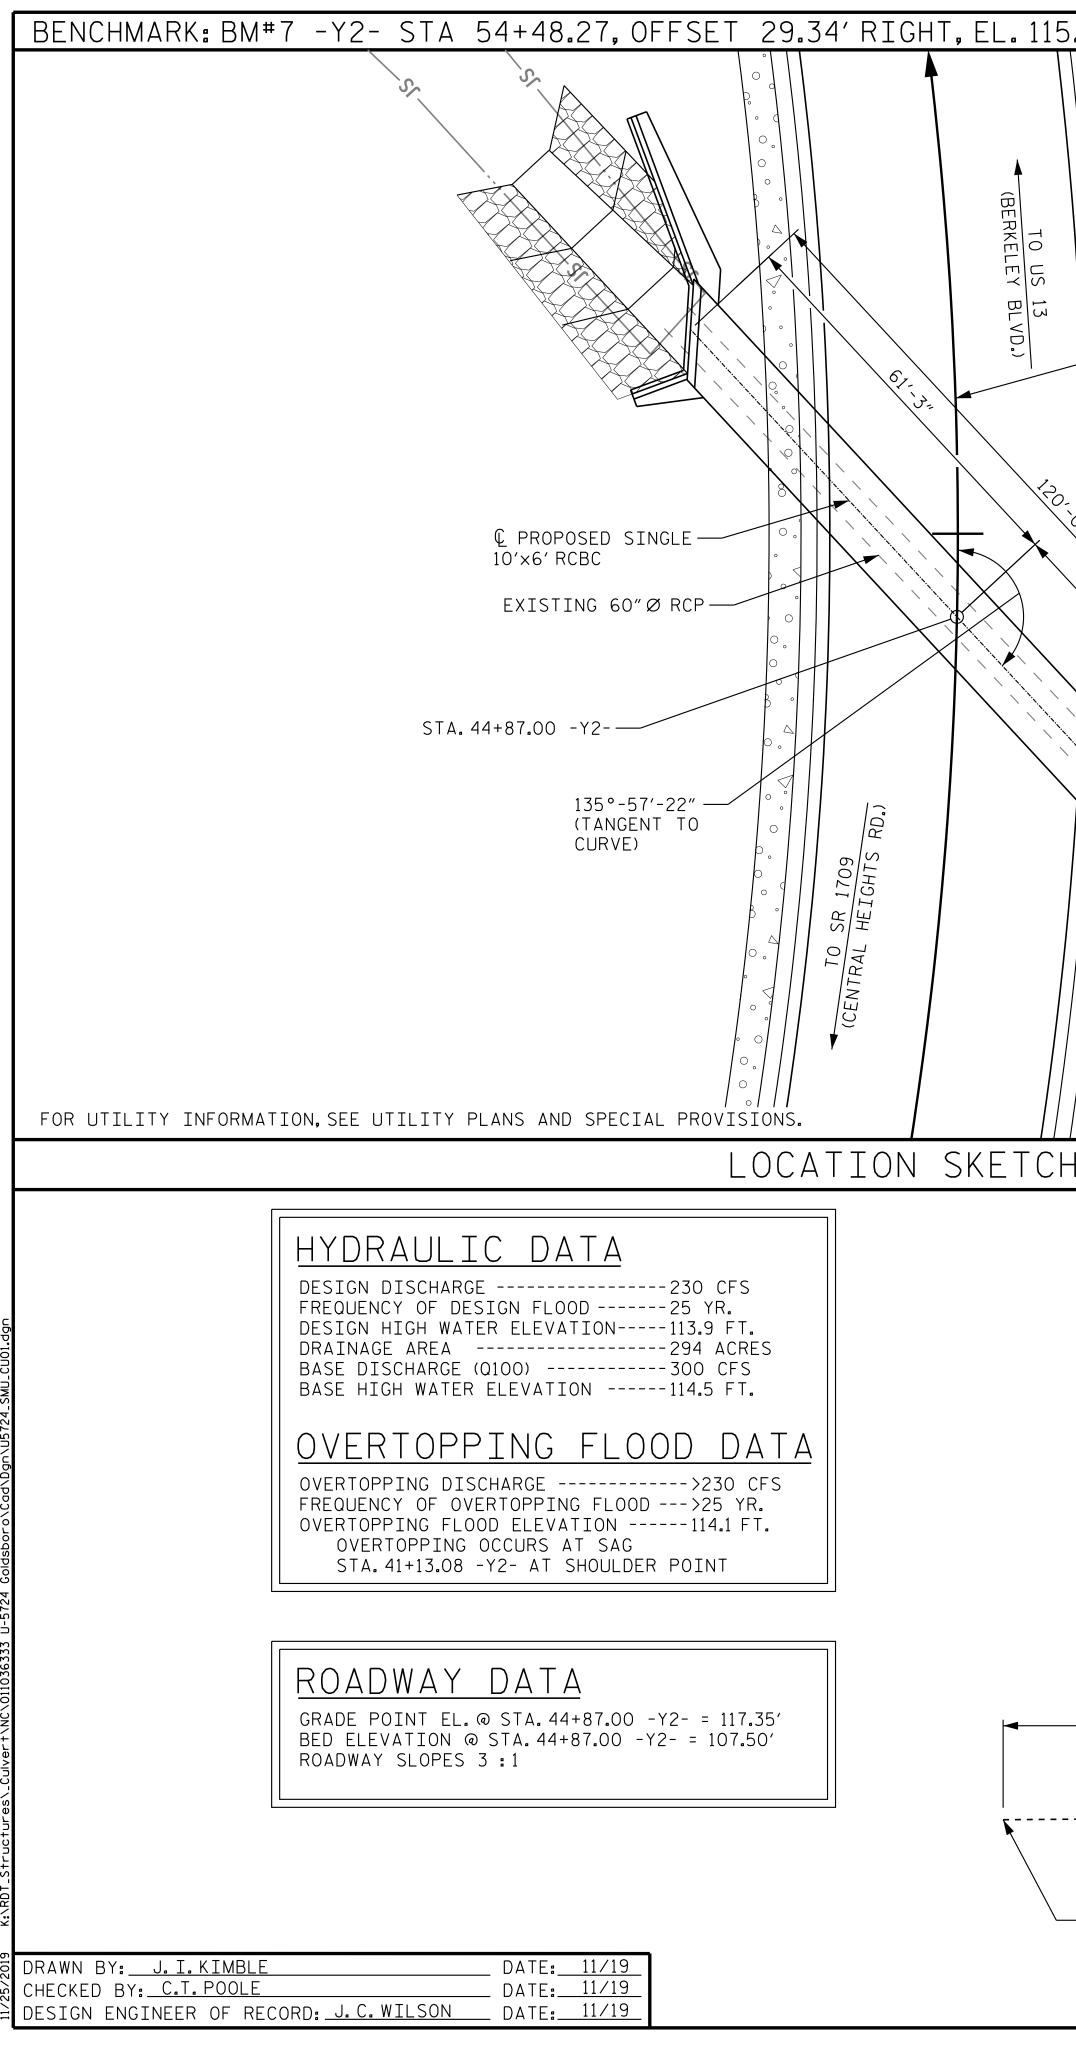

| 511/ (DTOUT SODTRE ON EU RONNET ROLT)                                 |                                                                                                                                                                                                                                                                                        |                                                         |
|-----------------------------------------------------------------------|----------------------------------------------------------------------------------------------------------------------------------------------------------------------------------------------------------------------------------------------------------------------------------------|---------------------------------------------------------|
| 5.14', (RIGHT SCRIBE ON FH BONNET BOLT)                               | NOTES                                                                                                                                                                                                                                                                                  |                                                         |
|                                                                       | ASSUMED LIVE LOAD                                                                                                                                                                                                                                                                      |                                                         |
|                                                                       | DESIGN FILL 3'-10 (MAX.), 2'-0"(MIN.)                                                                                                                                                                                                                                                  |                                                         |
|                                                                       | FOR OTHER DESIGN DATA AND GENERAL NOTES, SEE SHEET SN.                                                                                                                                                                                                                                 |                                                         |
|                                                                       | 3"Ø WEEP HOLES INDICATED TO BE IN ACCORDANCE WITH NCDOT STANDARD SPECIFICATIONS.<br>THE RESIDENT ENGINEER SHALL CHECK THE LENGTH OF CULVERT BEFORE STAKING IT OUT TO MAKE CERTAIN                                                                                                      |                                                         |
|                                                                       | THAT IT WILL PROPERLY TAKE CARE OF THE FILL.                                                                                                                                                                                                                                           |                                                         |
| -Y2-                                                                  | CONCRETE IN THE CULVERT TO BE POURED IN THE FOLLOWING ORDER:<br>1.WING FOOTINGS,CURTAIN WALLS AND FLOOR SLAB INCLUDING 4"OF ALL VERTICAL WALLS.<br>2.THE REMAINING PORTIONS OF THE WALLS AND WINGS FULL HEIGHT FOLLOWED BY ROOF SLAB AND<br>HEADWALLS.                                 |                                                         |
|                                                                       | DIMENSIONS FOR WING LAYOUT AS WELL AS ADDITIONAL REINFORCING STEEL EMBEDDED IN BARREL ARE SHOWN ON THE WING SHEETS.                                                                                                                                                                    |                                                         |
|                                                                       | TRANSVERSE CONSTRUCTION JOINTS SHALL BE USED IN THE BARREL, SPACED TO LIMIT POURS TO A MAXIMUM OF 70 FEET. LOCATION OF JOINTS SHALL BE SUBJECT TO APPROVAL OF THE ENGINEER.                                                                                                            |                                                         |
|                                                                       | FOR CULVERT DIVERSION DETAILS AND PAY ITEM, SEE EROSION CONTROL PLANS.                                                                                                                                                                                                                 |                                                         |
|                                                                       | A 3 FOOT STRIP OF FILTER FABRIC SHALL BE ATTACHED TO THE FILL FACE OF THE WING COVERING THE ENTIRE LENGTH OF THE EXPANSION JOINT.                                                                                                                                                      |                                                         |
|                                                                       | AT THE CONTRACTOR'S OPTION HE MAY SUBMIT, TO THE ENGINEER FOR APPROVAL, DESIGN AND DETAIL DRAWINGS                                                                                                                                                                                     |                                                         |
|                                                                       | FOR A PRECAST REINFORCED CONCRETE BOX CULVERT IN LIEU OF THE CAST-IN-PLACE CULVERT SHOWN ON THE PLANS. THE DESIGN SHALL PROVIDE THE SAME SIZE AND NUMBER OF BARRELS AS USED ON THE CAST-IN-PLACE DESIGN. FOR OPTIONAL PRECAST REINFORCED CONCRETE BOX CULVERT, SEE SPECIAL PROVISIONS. |                                                         |
|                                                                       | FOR SUBMITTAL OF WORKING DRAWINGS, SEE SPECIAL PROVISIONS.                                                                                                                                                                                                                             |                                                         |
|                                                                       | FOR FALSEWORK AND FORMWORK, SEE SPECIAL PROVISIONS.                                                                                                                                                                                                                                    |                                                         |
|                                                                       | FOR CRANE SAFETY, SEE SPECIAL PROVISIONS.                                                                                                                                                                                                                                              |                                                         |
|                                                                       | FOR GROUT FOR STRUCTURES, SEE SPECIAL PROVISIONS.                                                                                                                                                                                                                                      |                                                         |
|                                                                       |                                                                                                                                                                                                                                                                                        |                                                         |
|                                                                       |                                                                                                                                                                                                                                                                                        |                                                         |
| CLASS I RIP RAP<br>(ROADWAY PAY ITEM                                  |                                                                                                                                                                                                                                                                                        |                                                         |
| AND DETAIL) (TYP.)                                                    |                                                                                                                                                                                                                                                                                        |                                                         |
|                                                                       |                                                                                                                                                                                                                                                                                        |                                                         |
|                                                                       |                                                                                                                                                                                                                                                                                        | I HEREBY CERTIFY THESE PLANS                            |
|                                                                       |                                                                                                                                                                                                                                                                                        | ARE THE AS-BUILT PLANS.                                 |
|                                                                       |                                                                                                                                                                                                                                                                                        |                                                         |
| ΣH                                                                    |                                                                                                                                                                                                                                                                                        |                                                         |
|                                                                       |                                                                                                                                                                                                                                                                                        |                                                         |
| CLASS A CONCRETE                                                      |                                                                                                                                                                                                                                                                                        |                                                         |
| BARREL $@$ <u>1.189</u> CY/FT <u>142.7</u> C.Y.                       |                                                                                                                                                                                                                                                                                        |                                                         |
| WINGS ETC. <u>27.4</u> C.Y.<br>SILLS <u>0.7</u> C.Y.                  |                                                                                                                                                                                                                                                                                        |                                                         |
| TOTAL 170.8 C.Y.                                                      |                                                                                                                                                                                                                                                                                        |                                                         |
| REINFORCING STEEL                                                     |                                                                                                                                                                                                                                                                                        |                                                         |
| BARREL29,550 LBS.<br>WINGS ETC1,664 LBS.                              |                                                                                                                                                                                                                                                                                        | PROJECT NO. U-5724                                      |
| WINGS ETCI,664LBS.<br>TOTAL31,214LBS.                                 |                                                                                                                                                                                                                                                                                        | WAYNE COUNTY                                            |
| CULVERT EXCAVATION STA. 44+87.00 -Y2- LUMP SUM                        |                                                                                                                                                                                                                                                                                        |                                                         |
| FOUNDATION CONDITIONING MATERIAL132 TONSREMOVAL OF EXISTING STRUCTURE |                                                                                                                                                                                                                                                                                        | STATION: <u>44+87.00 - Y2-</u>                          |
| STA. 44+87.00 -Y2- LUMP SUM                                           | TH CARO                                                                                                                                                                                                                                                                                | SHEET 1 OF 8                                            |
| 61'-3" -Y2-<br>58'-9"                                                 |                                                                                                                                                                                                                                                                                        | STATE OF NORTH CAROLINA<br>DEPARTMENT OF TRANSPORTATION |
| 30° - 3°°                                                             |                                                                                                                                                                                                                                                                                        | RALEIGH                                                 |
| 0.75%                                                                 | Jeffrey C. Wilson 11/26/2019                                                                                                                                                                                                                                                           |                                                         |
|                                                                       | CDA045FAFCC9416                                                                                                                                                                                                                                                                        | SINGLE 10 FT. X 6 FT.                                   |
|                                                                       | EL. 107.94′ ± Kimley »Horn                                                                                                                                                                                                                                                             | - CONCRETE BOX CULVERT                                  |
| └──EL.107.04′±                                                        |                                                                                                                                                                                                                                                                                        | 136° SKEW                                               |
|                                                                       | 421 Fayetteville Street, Suite 600<br>Raleigh, NC 27601-1772                                                                                                                                                                                                                           | REVISIONS SHEET NO.                                     |