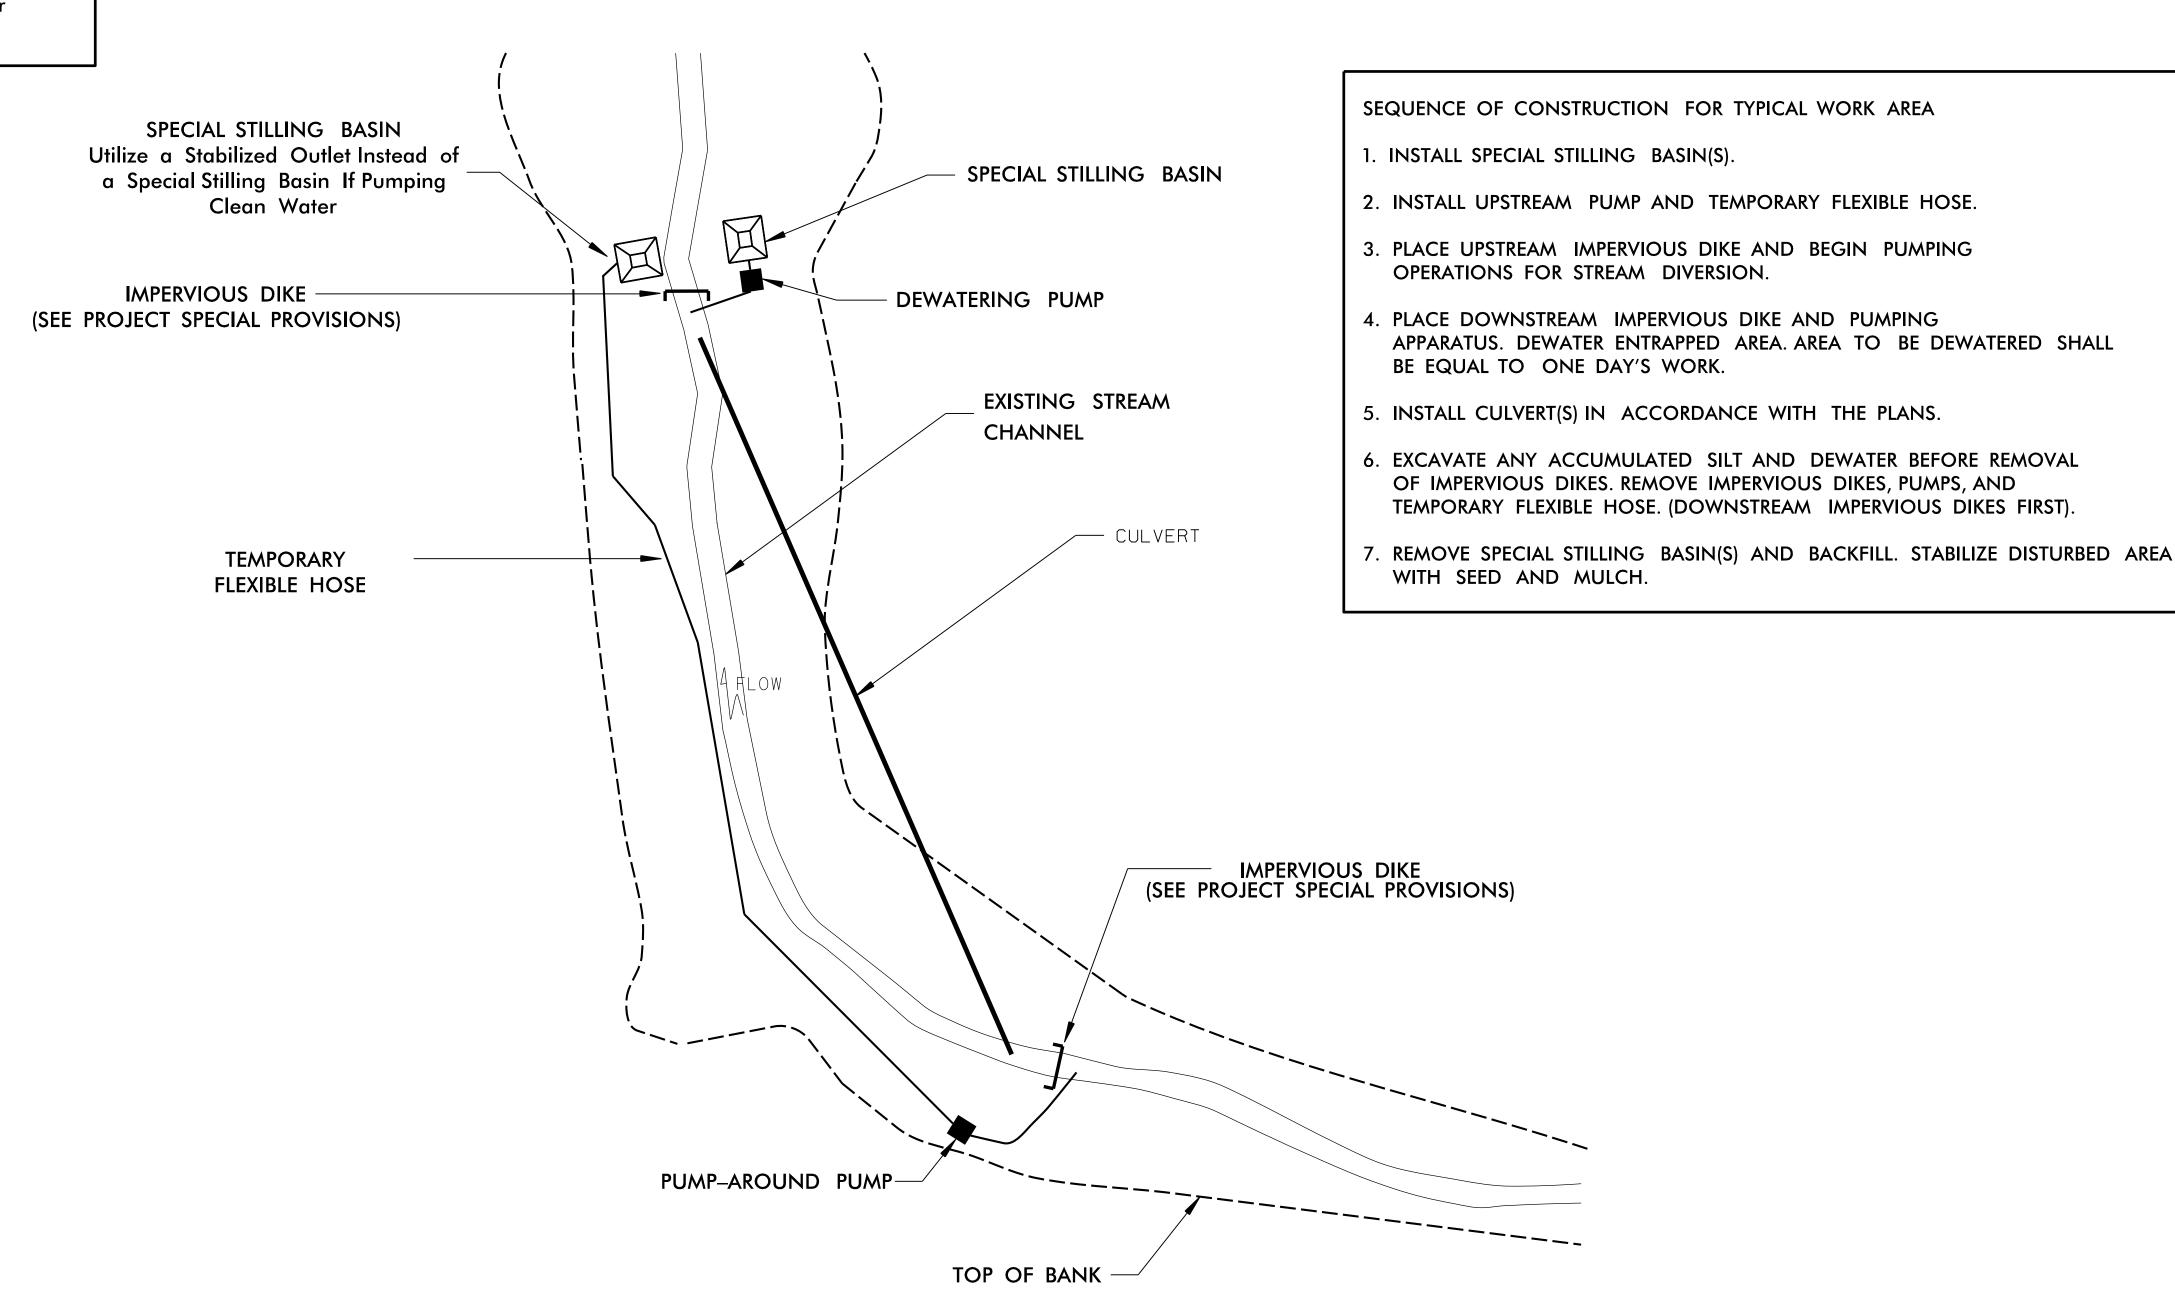

## EXAMPLE OF PUMP-AROUND OPERATION

## **NOTES**

- 1) All excavation shall be performed in only dry or isolated areas of the work zone.
- 2) Impervious dikes are to be used to isolate work from stream flow when necessary.
- 3) Maintenance of stream flow operations shall be incidental to the work. This includes polyethylene sheeting, diversion pipes, pumps and hoses.
- 4) Pumps and hoses shall be of sufficient size to dewater the work area.