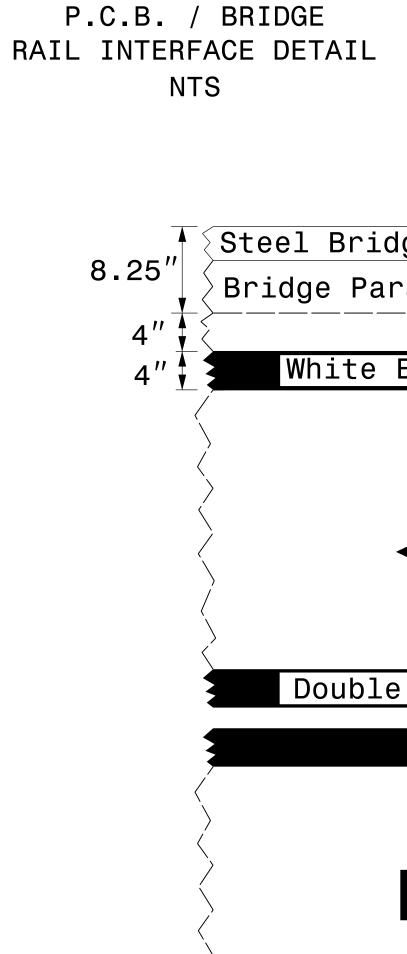

LN-1) INSTALL P.C.B. SO THAT OF EXISTING GUARDRAIL GUARDRAIL. SEE P.C.B.

LN-2) COORDINATE WITH THE C TO MAINTAIN SANITARY S MEASURES APPROVED BY

2610 WYCLIFF ROAD SUITE 410 RALEIGH, NC 27607 PHONE: 919.881.9939 NC COA No. F-0929

|                     |                                                                          | PROJ. REFERENCE NO.                     | sheet no.<br>TMP - 2B |
|---------------------|--------------------------------------------------------------------------|-----------------------------------------|-----------------------|
|                     |                                                                          | B-5318                                  | TMP-2B                |
|                     |                                                                          |                                         |                       |
|                     |                                                                          |                                         |                       |
| LOCAL N             | OTES                                                                     |                                         |                       |
| LOCAL N             | JILS                                                                     |                                         |                       |
| AIL ON EXISTING BRI | S ALIGNED BEHIND THE C<br>DGE BUT DO NOT ATTACH<br>INTERFACE DETAIL BELO | P.C.B. TO                               |                       |
|                     | PUBLIC UTILITIES DEPAR<br>ACCESS DURING CONSTRUC                         | ,                                       |                       |
|                     |                                                                          |                                         |                       |
|                     |                                                                          |                                         |                       |
|                     |                                                                          |                                         |                       |
|                     |                                                                          |                                         |                       |
| - 2' of Tempor      | rary o d                                                                 |                                         |                       |
| L 2 of rempor       |                                                                          | <b>B</b>                                |                       |
| Widening            | <u> </u>                                                                 | • • • • • • • • • • • • • • • • • • • • |                       |
|                     |                                                                          |                                         |                       |
|                     | Existing                                                                 | n                                       |                       |
|                     | Paved                                                                    | 9                                       |                       |
| ridge Rail          | Shoulder                                                                 | r                                       |                       |
| Parapet             |                                                                          | $\langle \rangle$                       |                       |
|                     | ┌─────────────────────────────────────                                   |                                         |                       |
|                     |                                                                          |                                         |                       |
| e Edge Line         |                                                                          |                                         |                       |
|                     |                                                                          |                                         |                       |
| BRIDGE              | ROADWAY                                                                  | $\langle$                               |                       |
|                     |                                                                          | $\sum_{i=1}^{n}$                        |                       |
|                     |                                                                          |                                         |                       |
|                     |                                                                          | $\langle \rangle$                       |                       |
|                     |                                                                          | ĺ                                       |                       |
|                     |                                                                          | $\mathbf{i}$                            |                       |
|                     |                                                                          |                                         |                       |
| ole Yellow          |                                                                          |                                         |                       |
|                     |                                                                          |                                         |                       |
|                     |                                                                          |                                         |                       |
|                     |                                                                          | $\langle \rangle$                       |                       |
|                     |                                                                          | $\langle$                               |                       |
|                     |                                                                          |                                         |                       |
|                     |                                                                          |                                         |                       |
|                     |                                                                          | $\langle \rangle$                       |                       |
|                     |                                                                          | /                                       |                       |
|                     |                                                                          |                                         |                       |
|                     |                                                                          |                                         |                       |
|                     |                                                                          |                                         |                       |
|                     |                                                                          |                                         |                       |
|                     |                                                                          |                                         | ]                     |
| Jook                | NOF HIGH                                                                 |                                         |                       |
| unum TH CAROL       | of CARON                                                                 |                                         |                       |