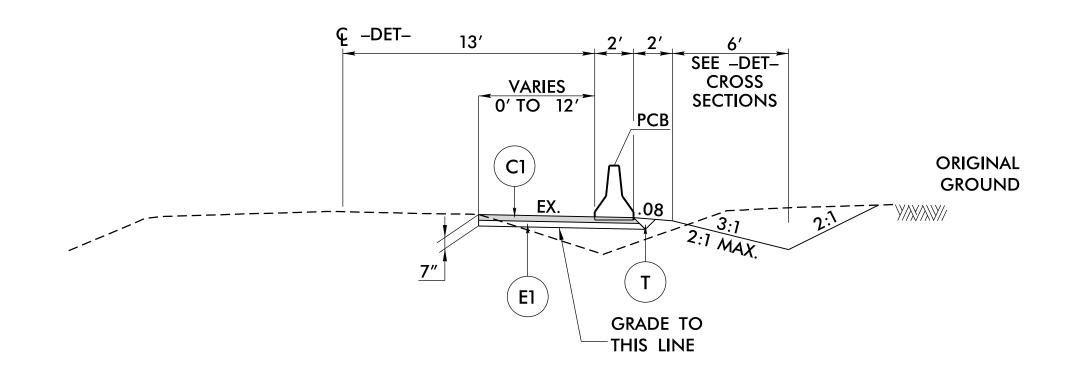

TYPICAL SECTION NO. 4 -Y1- STA. 12 + 80.00 TO STA. 14 + 29.72

TYPICAL SECTION NO. 5

TEMPORARY PAVEMENT WIDENING: -DET- STA. 11 + 25.00 TO STA. 19 + 48.00 - RT PORTABLE CONCRETE BARRIER: -DET- STA. 13 + 54.00 TO STA. 19 + 48.00 - RT

## TYPICAL SECTION NO. 5A

-DET- STA. 14 + 00.00 TO STA. 19 + 48.00 -DET- STA. 20 + 58.00 TO STA. 22 + 00.00 SEE TRAFFIC MANAGEMENT PLANS FOR LOCATION OF TEMPORARY SHORING AND PCB