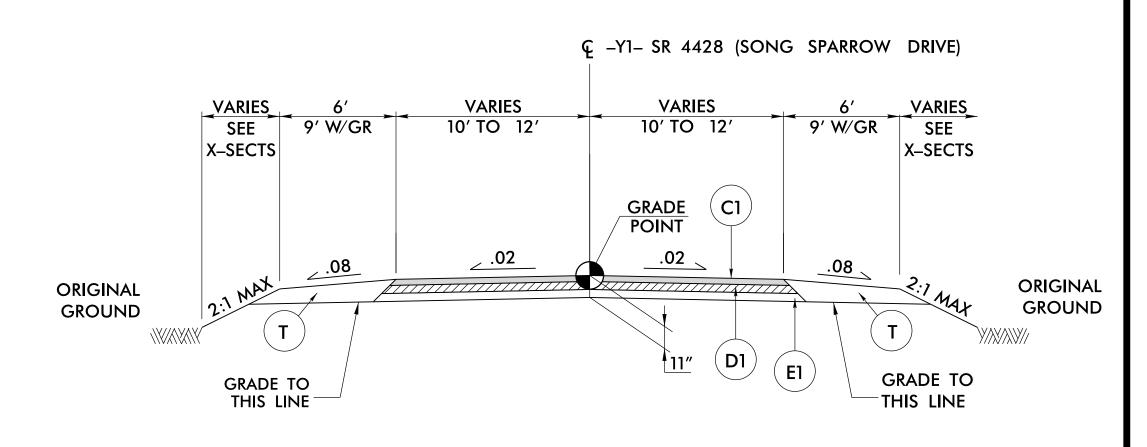

TYPICAL SECTION NO. 4 -Y1- STA. 12 + 80.00 TO STA. 14 + 29.72

TYPICAL SECTION NO. 5

TEMPORARY PAVEMENT WIDENING: -DET- STA. 11 + 25.00 TO STA. 19 + 48.00 - RT PORTABLE CONCRETE BARRIER: -DET- STA. 13 + 54.00 TO STA. 19 + 48.00 - RT