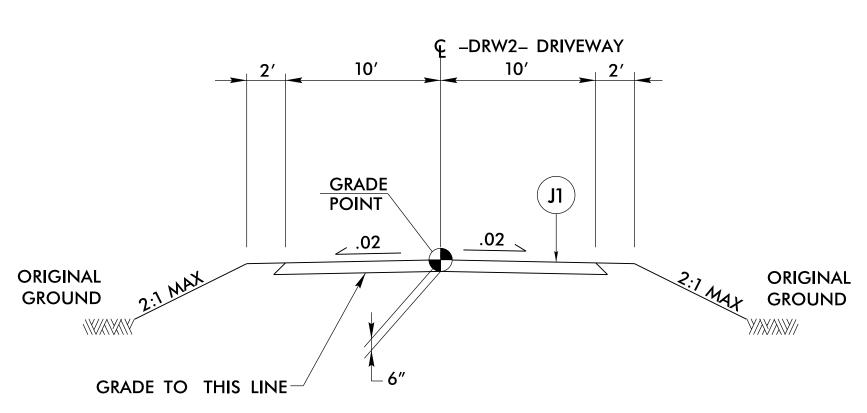

TYPICAL SECTION NO. 3A -DRW2- STA. 10 + 32.50 TO STA. 10 + 70.00

TYPICAL SECTION NO. 3B -DRW2- STA. 10+70.00 TO STA. 12+00.00

PROJECT REFERENCE NO.

ROADWAY DESIGN

ENGINEER

038648

B-5318

SHEET NO.