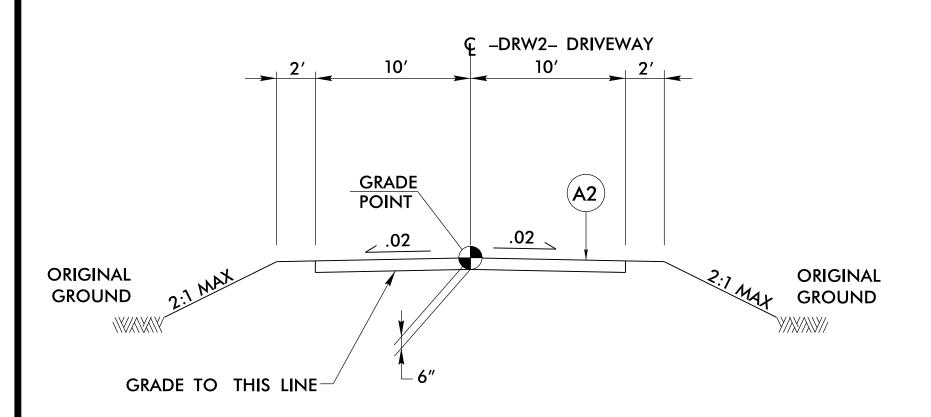

TYPICAL SECTION NO. 3A -DRW2- STA. 10 + 32.50 TO STA. 10 + 70.00

TYPICAL SECTION NO. 3B -DRW2- STA. 10+70.00 TO STA. 12+00.00

PROJECT REFERENCE NO.

ROADWAY DESIGN

ENGINEER

038648

B-5318

SHEET NO.