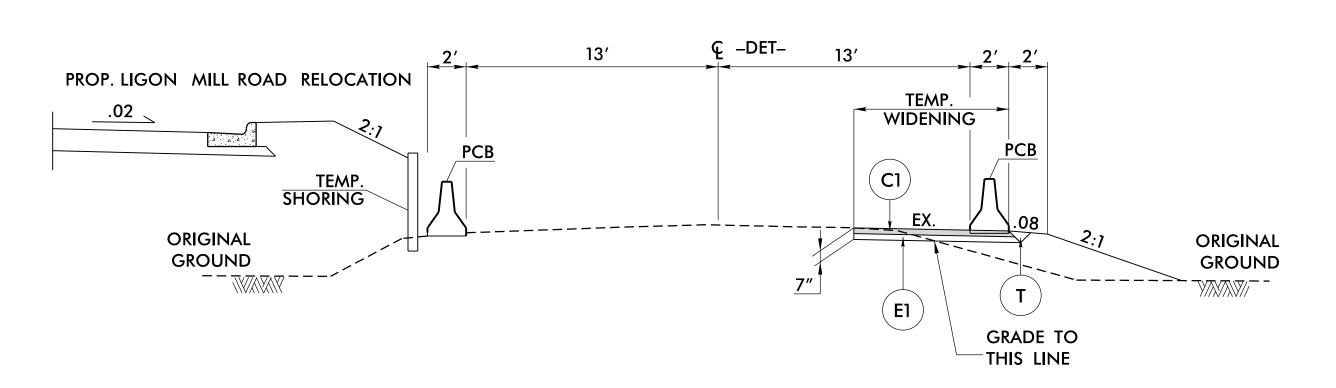

TYPICAL SECTION NO. 4 -Y1- STA. 12 + 80.00 TO STA. 14 + 29.72

TYPICAL SECTION NO. 5

TEMPORARY PAVEMENT WIDENING: -DET- STA. 11 + 25.00 TO STA. 19 + 48.00 - RT PORTABLE CONCRETE BARRIER: -DET- STA. 13 + 54.00 TO STA. 19 + 48.00 - RT

## TYPICAL SECTION NO. 5A

-DET- STA. 14 + 00.00 TO STA. 19 + 48.00 -DET- STA. 20 + 58.00 TO STA. 22 + 00.00 SEE TRAFFIC MANAGEMENT PLANS FOR LOCATION OF TEMPORARY SHORING AND PCB