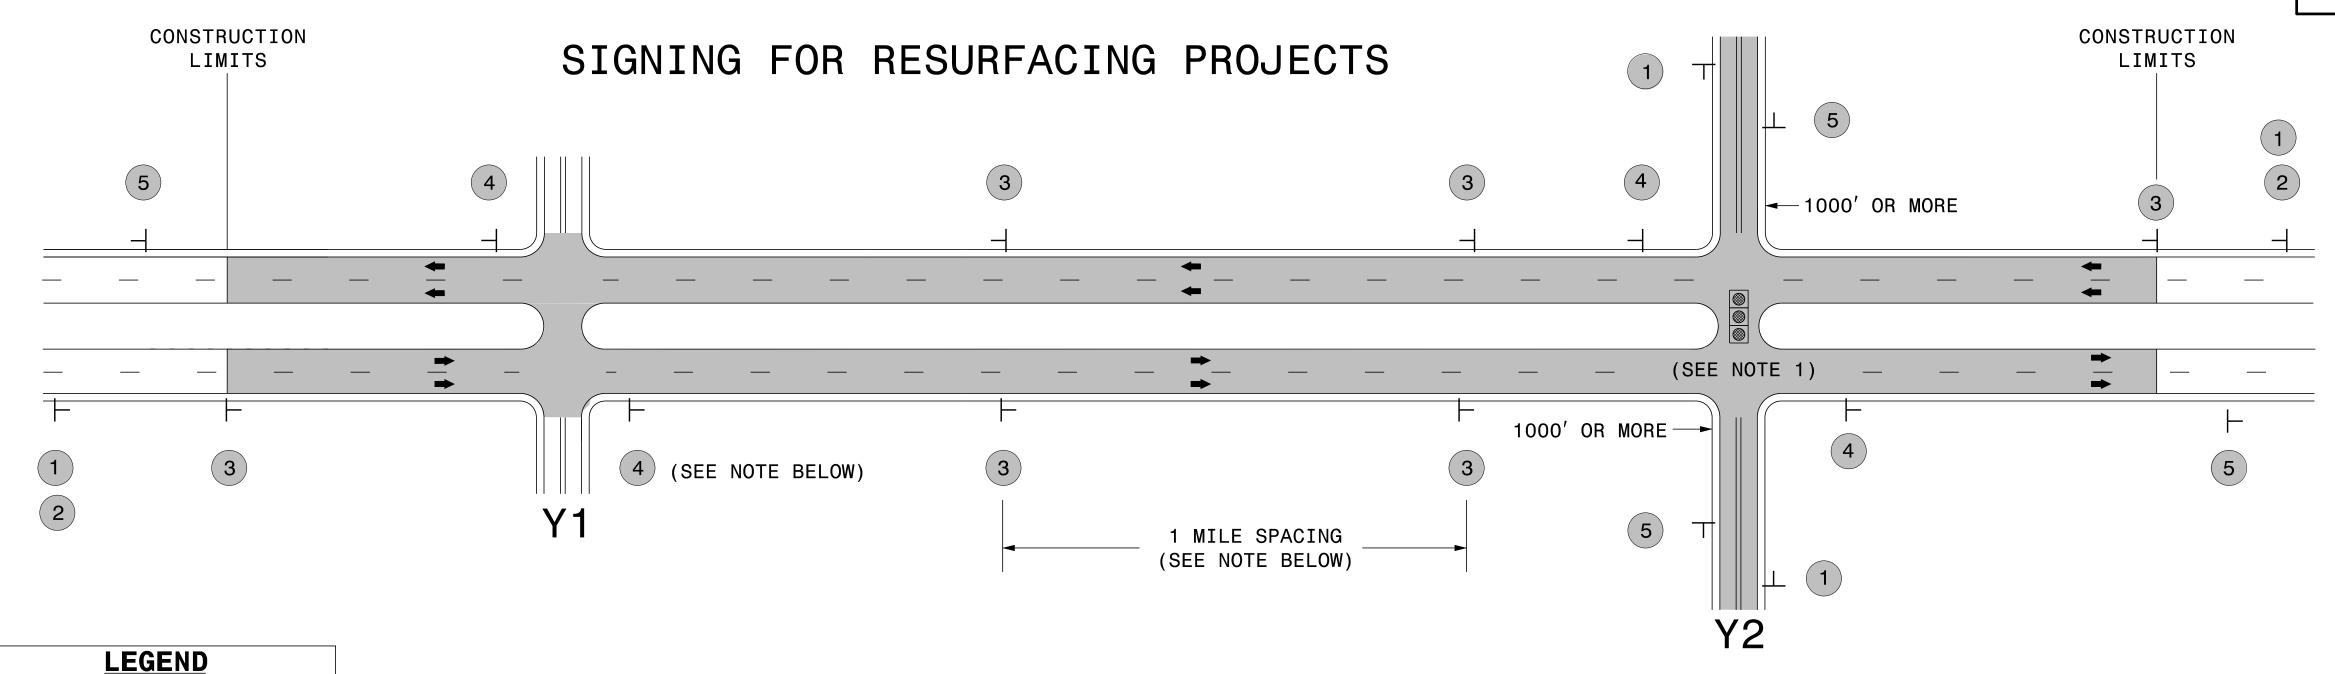

## MAINLINE (-L-) SIGNING

PLACE 500' FOLLOWING THE END OF CONSTRUCTION LIMITS.

# -Y- LINE SIGNING

#### PLACE 1000' PRIOR TO BEGINNING OF CONSTRUCTION LIMITS. ONLY USED ON -Y- LINES IF RESURFACING LIMITS EXTEND 1000' ALONG -Y- LINE. O AHEAD W20-1 ND XX MILES 24" X 18" ROUND UP TO NEXT WHOLE NUMBER. (NO FRACTIONAL OR DECIMAL NUMBERS) A RE PLACE INITIALLY AT THE CONSTRUCTION LIMITS AND SPACED 1 MILE APART LOW/SOFT THEREAFTER. IF NO -Y- LINES EXIST, PLACE 2ND SET $\frac{1}{2}$ MILE FROM THE SHOULDER / CONSTRUCTION LIMITS AND THEN SPACE 1 MILE THEREAFTER. NO ER 48'' X 48'' IGNING THESE ARE FOR -Y- LINES THAT ARE "THROUGH" ROADWAYS. DEAD END AND SUBDIVISION ROADS ARE NOT "THROUGH" ROADWAYS. INSTALL 500' +/- FROM **ROAD** EACH -Y- LINE APPROACH AS SHOWN ABOVE. FOR MULTIPLE -Y- LINES THAT UNDER ARE SEPARATED BY 0.25 MILES OR LESS, TREAT AS A SINGLE UNIT AND INSTALL WITHIN 500' OF EACH APPROACH. A MAXIMUM OF 2 SIGN SETS PER MILE. DO NOT SP 13106 48" X 48" INSTALL WHEN -Y- LINES ARE WITHIN 0.5 MILES FROM "END ROAD WORK" SIGN. SO

# NO REQUIRED STATIONARY SIGNING FOR THE FOLLOWING -Y- LINE CONDITIONS:

- 1) LESS THAN 1000' OF RESURFACING ALONG -Y- LINE
- 2) SUBDIVISION ROADS
- 3) DEAD END ROADS

WHEN PAVING/CONSTRUCTION ACTIVITIES PROCEED ACROSS AN UNSIGNED
-Y- LINE, ADVANCE WARNING PORTABLE SIGNS SHALL BE USED ALONG THE

-Y- LINE AS SHOWN BELOW. REMOVE UPON COMPLETION OF WORK.

PLACED 500' IN ADVANCE OF FLAGGER. PLACED 250' IN ADVANCE OF FLAGGER.

### NOTES:

1) MAY USE LAW ENFORCEMENT TO CONTROL TRAFFIC AT SIGNALIZED INTERSECTIONS AS DIRECTED BY THE ENGINEER. PROVIDE PORTABLE "ROAD WORK AHEAD" (W20-1) SIGNS 500' IN ADVANCE ALONG BOTH APPROACHES FROM THE SIDE STREETS WHEN PAVING PROCEEDS THROUGH THE INTERSECTION.