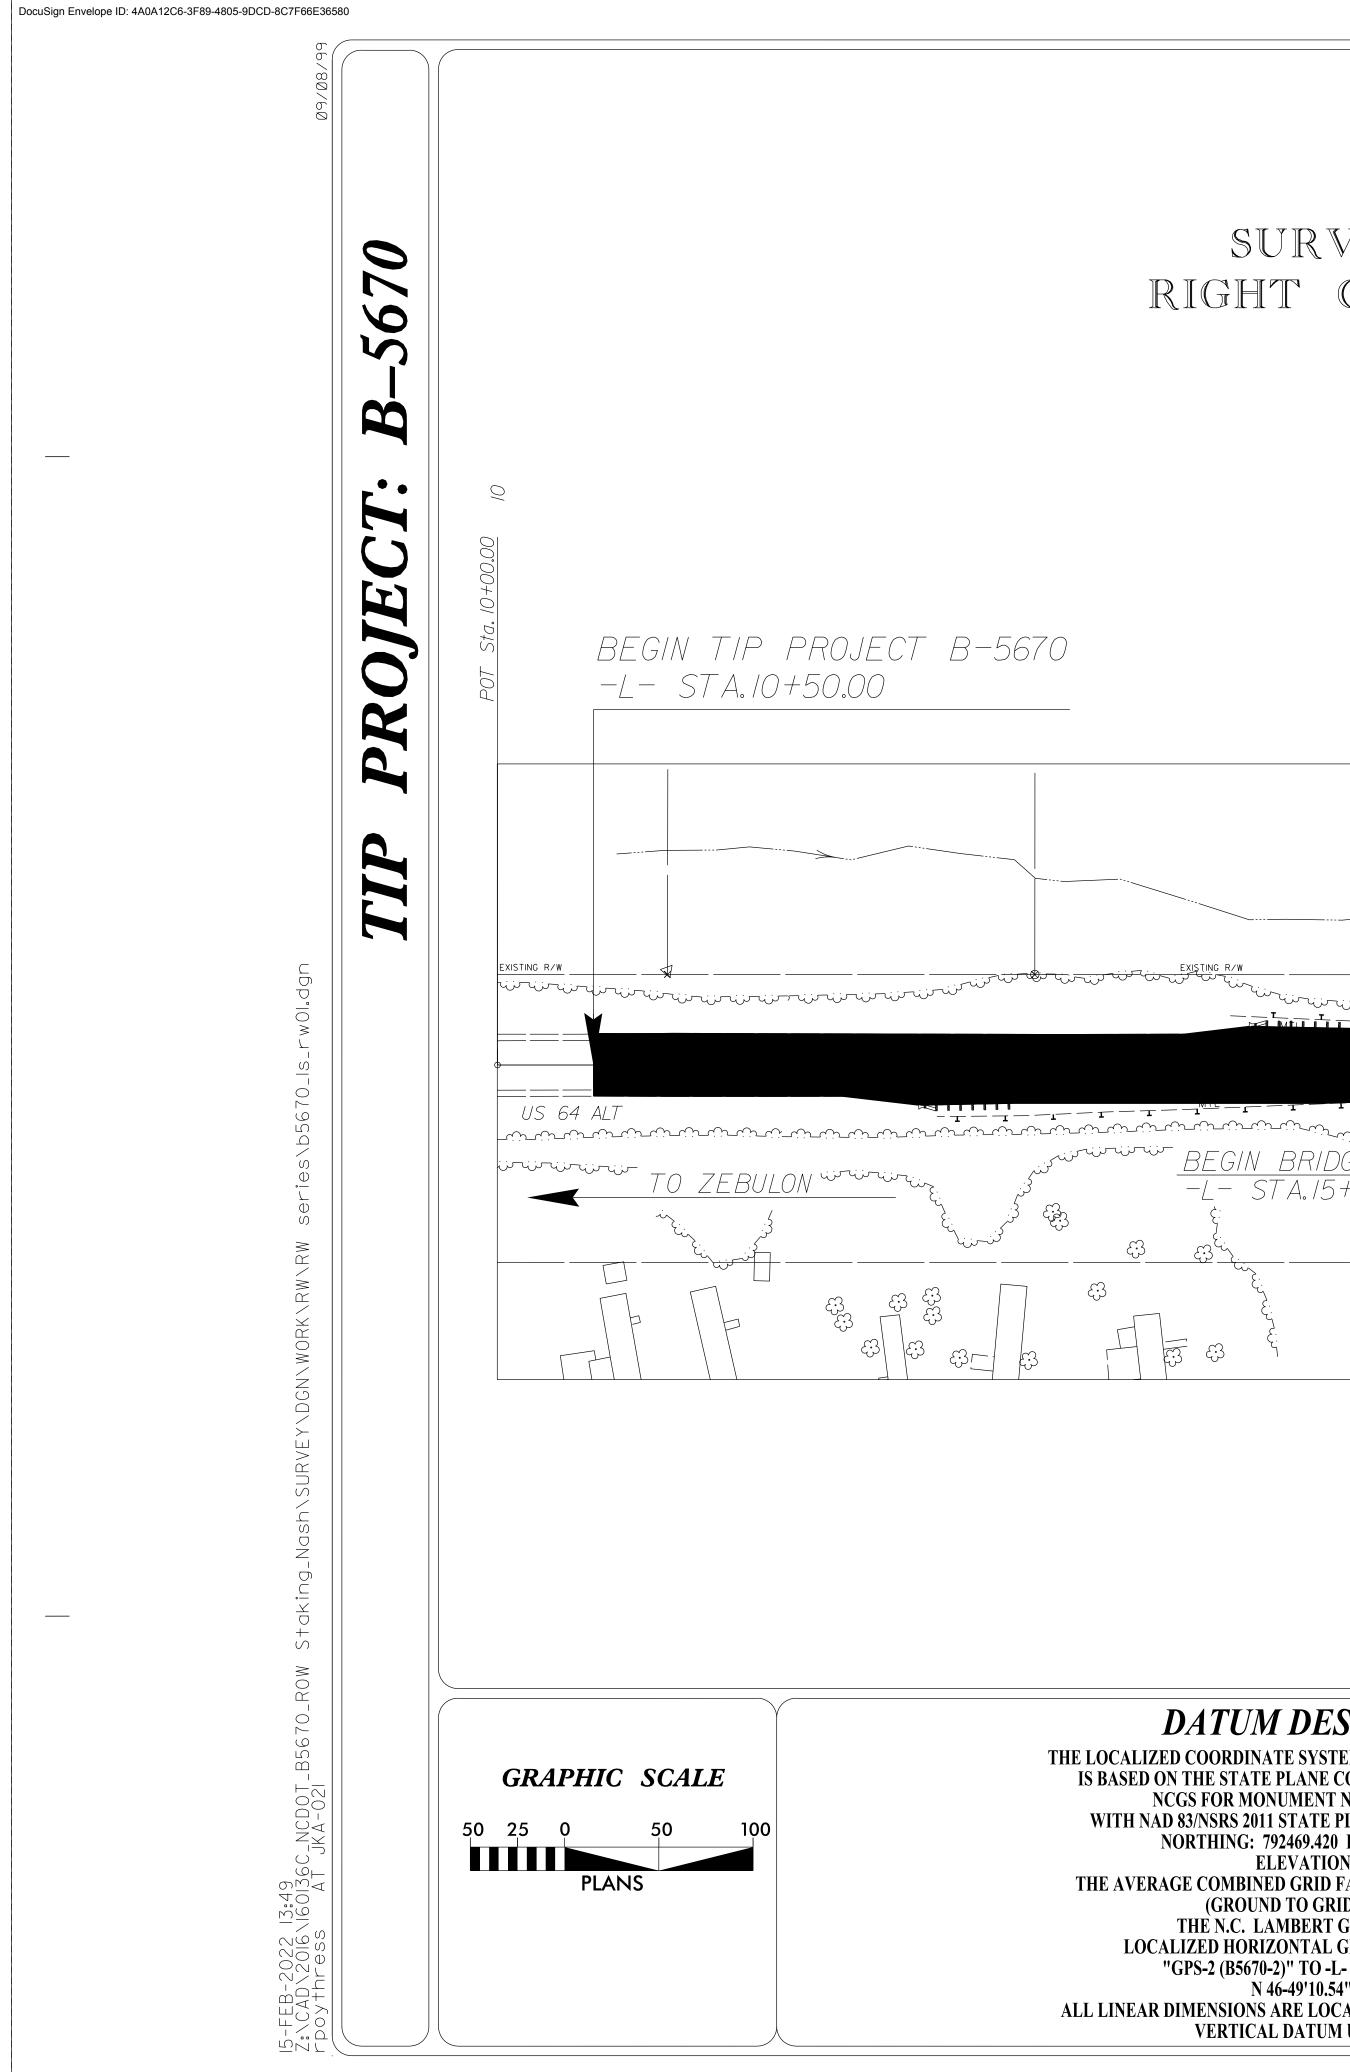

AWER ZAZ WOODS -\_\_\_ `**●** ∕B-77 <u>BEGIN BRIDGE</u> -L- STA.15+34.64 END BRIDGE -L- STA.18+61.36 AL EXISTING R/W

NASH COUNTY

5

SURVEY CONTROL, EXISTING CENTERLINES, RIGHT OF WAY, EASEMENTS AND PROPERTY TIES