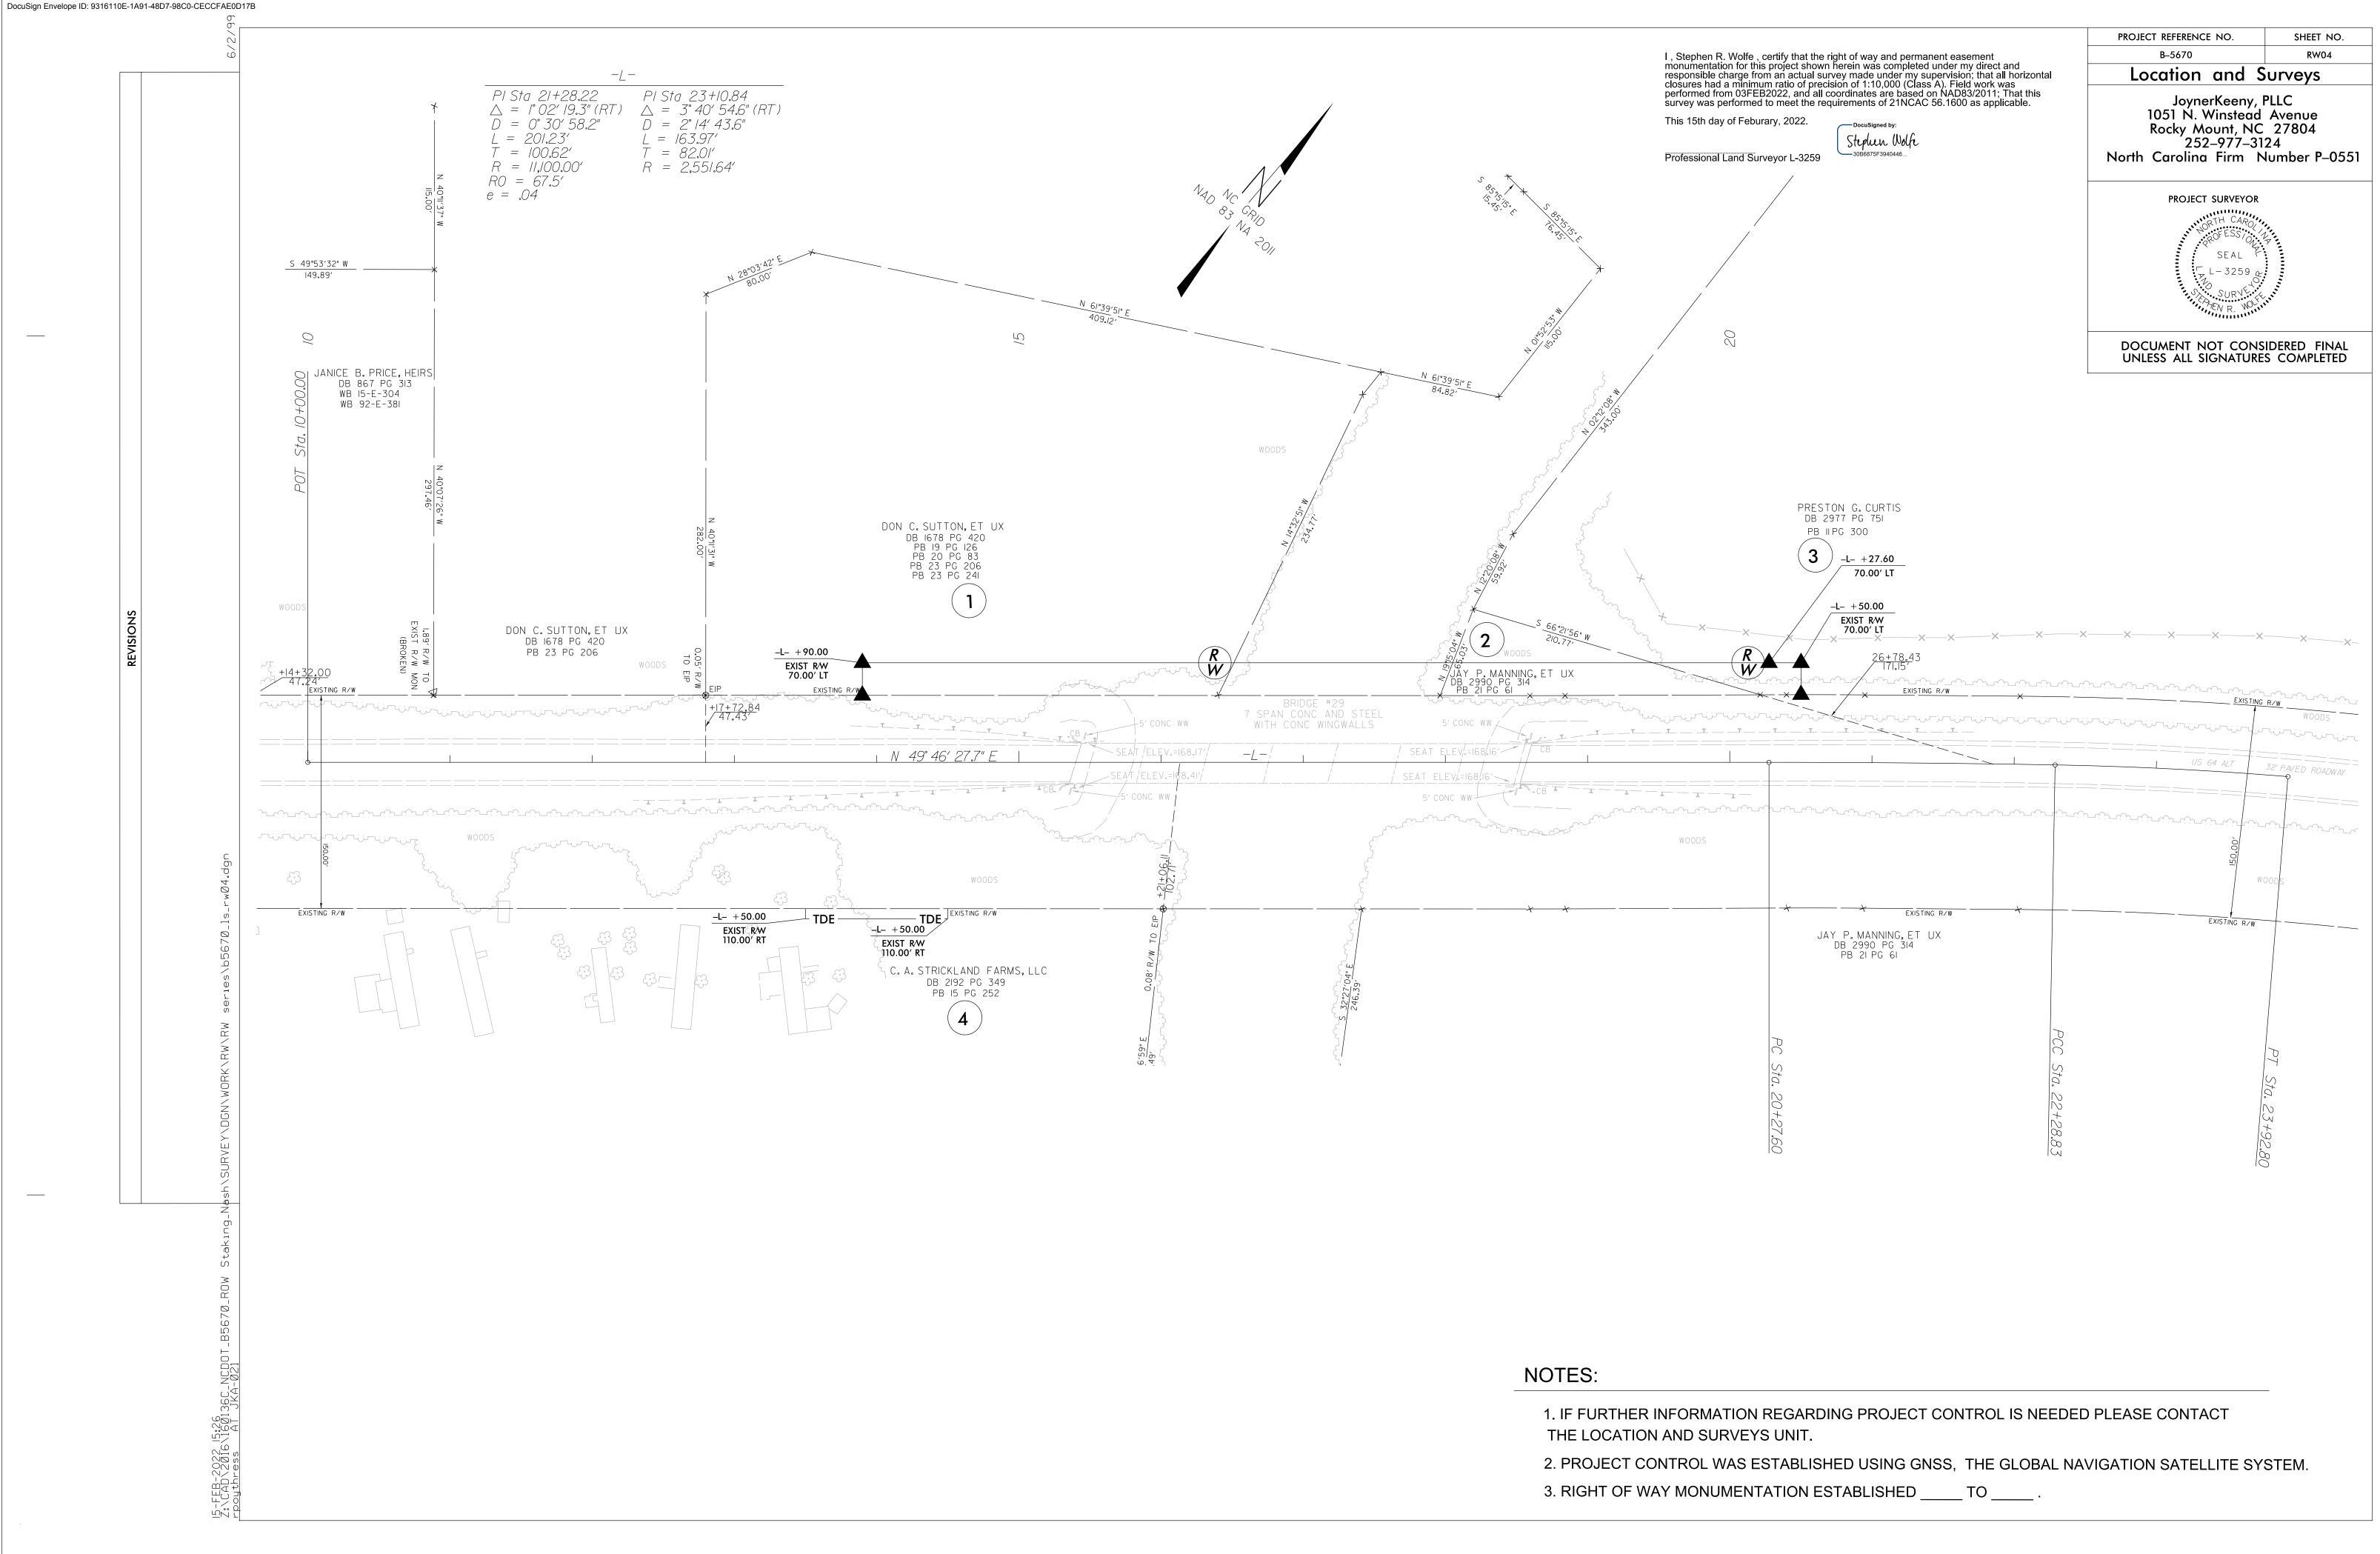

AWER ZAZ WOODS -\_\_\_ `**●** ∕B-77 <u>BEGIN BRIDGE</u> -L- STA.15+34.64 END BRIDGE -L- STA.18+61.36 AL EXISTING R/W

NASH COUNTY

5

SURVEY CONTROL, EXISTING CENTERLINES, RIGHT OF WAY, EASEMENTS AND PROPERTY TIES

I, Stephen R. Wolfe, certify that the right of way and permanent easement monumentation for this project shown herein was completed under my direct and responsible charge from an actual survey made under my supervision; that all horizontal closures had a minimum ratio of precision of 1:10,000 (Class A). Field work was performed 03FEB2022, and all coordinates are based on NAD83/2011; That this survey was performed to meet the requirements of 21NCAC 56.1600 as applicable.

This 15 day of Feburary, 2022.

Professional Land Surveyor L-3259

DocuSigned by: Stephen Wolfe 30B6875F3940446...

1. IF FURTHER INFORMATION REGARDING PROJECT CONTROL IS NEEDED PLEASE CONTACT 2. PROJECT CONTROL WAS ESTABLISHED USING GNSS, THE GLOBAL NAVIGATION SATELLITE SYSTEM.