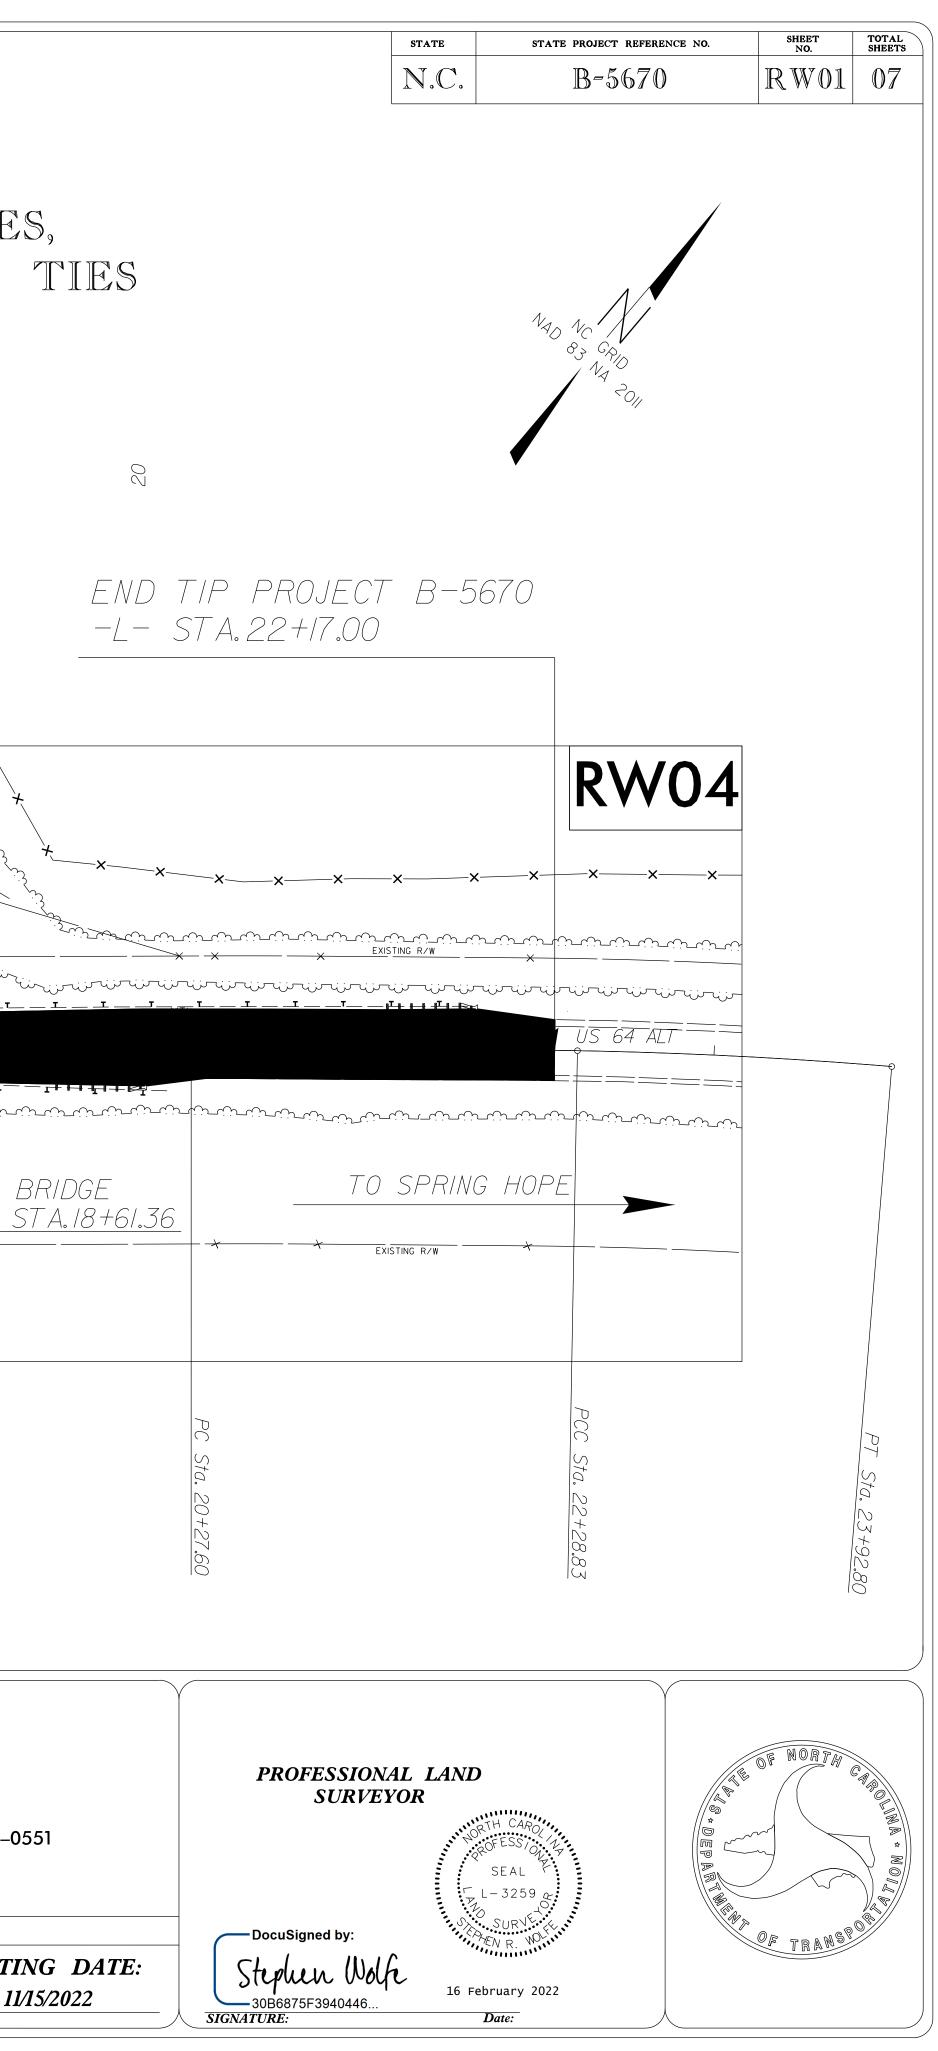

AWER ZAZ WOODS -\_\_\_ `**●** ∕B-77 <u>BEGIN BRIDGE</u> -L- STA.15+34.64 END BRIDGE -L- STA.18+61.36 AL EXISTING R/W

NASH COUNTY

5

SURVEY CONTROL, EXISTING CENTERLINES, RIGHT OF WAY, EASEMENTS AND PROPERTY TIES